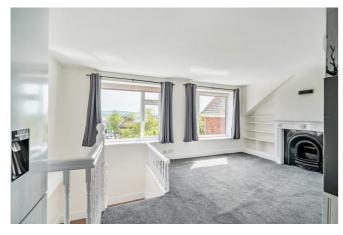

The communal entrance hall with shared with just one property and the flat itself is entered at first floor level, with stairs rising to the lovely, bright open plan living / dining / kitchen. Large windows look out across rooftops to the ever-changing, but always astounding view beyond. The double bedroom is a really good size and has some built in cupboard storage. The ensuite bathroom is clean, crisp and easy to maintain. A couple of feature fireplaces are reminiscent of the property's Edwardian heritage, believed to have been built in 1914.