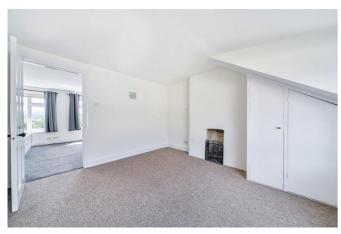

The communal entrance hall with shared with just one property and the flat itself is entered at first floor level, with stairs rising to the lovely, bright open plan living / dining / kitchen. Large windows look out across rooftops to the ever-changing, but always astounding view beyond. The double bedroom is a really good size and has some built in cupboard storage. The ensuite bathroom is clean, crisp and easy to maintain. A couple of feature fireplaces are reminiscent of the property's Edwardian heritage, believed to have been built in 1914.