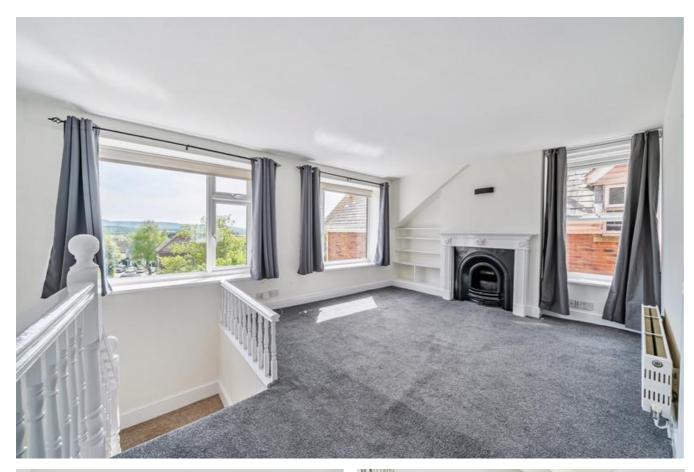

The communal entrance hall with shared with just one property and the flat itself is entered at first floor level, with stairs rising to the lovely, bright open plan living / dining / kitchen. Large windows look out across rooftops to the ever-changing, but always astounding view beyond. The double bedroom is a really good size and has some built in cupboard storage. The ensuite bathroom is clean, crisp and easy to maintain. A couple of feature fireplaces are reminiscent of the property's Edwardian heritage, believed to have been built in 1914.