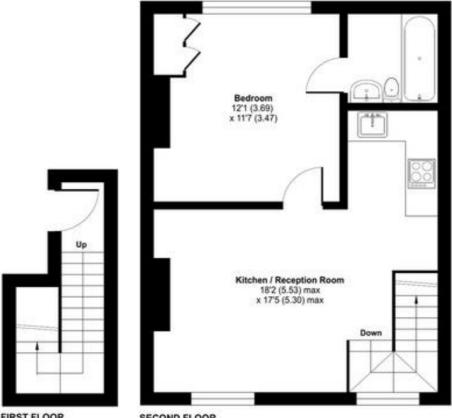

#### Lower Street, Pulborough, RH20

Approximate Area = 479 sq ft / 44.5 sq m For identification only - Not to scale

FIRST FLOOR

SECOND FLOOR

Floor plan produced in accordance with RICS Property Measurement Standards Incorp Memational Property Measurement Standards (PMIS2 Readential) Chthecon 2025 Produced for Landy-Lenter Ltd. REF: 1268050