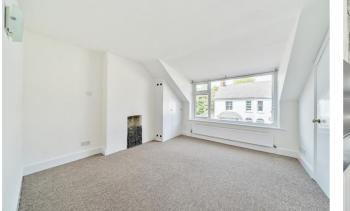

The communal entrance hall with shared with just one property and the flat itself is entered at first floor level, with stairs rising to the lovely, bright open plan living / dining / kitchen. Large windows look out across rooftops to the ever-changing, but always astounding view beyond. The double bedroom is a really good size and has some built in cupboard storage. The ensuite bathroom is clean, crisp and easy to maintain. A couple of feature fireplaces are reminiscent of the property's Edwardian heritage, believed to have been built in 1914.