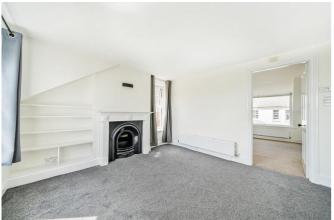

The communal entrance hall with shared with just one property and the flat itself is entered at first floor level, with stairs rising to the lovely, bright open plan living / dining / kitchen. Large windows look out across rooftops to the ever-changing, but always astounding view beyond. The double bedroom is a really good size and has some built in cupboard storage. The ensuite bathroom is clean, crisp and easy to maintain. A couple of feature fireplaces are reminiscent of the property's Edwardian heritage, believed to have been built in 1914.