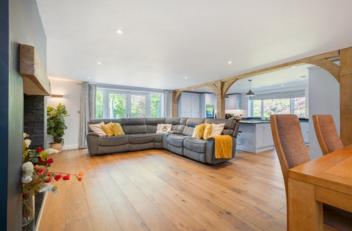

## House

- 5 BEDROOMS, 5 BATHROOMS, INCLUDING A LUXURIOUS UPSTAIRS MASTER SUITE WITH SKYLIGHTS AND A CIRCULAR WINDOW.
- SPACIOUS OPEN-PLAN KITCHEN/DINING/LIVING AREA WITH WOOD BURNER, LARGE ISLAND, AND ZONED SPACES FOR FUNCTIONALITY.
- UTILITY ENTRANCE WITH WC/SHOWER, INTERNAL OFFICE, AND GENEROUS STORAGE INCLUDING EAVES SPACE.
- RECENTLY MODERNISED WITH CHARACTER FEATURES