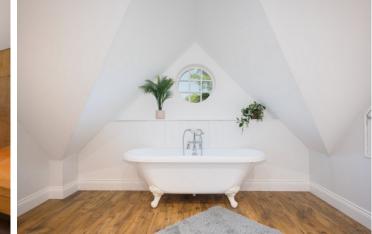

## House

- 5 BEDROOMS, 5 BATHROOMS, INCLUDING A LUXURIOUS UPSTAIRS MASTER SUITE WITH SKYLIGHTS AND A CIRCULAR WINDOW.
- SPACIOUS OPEN-PLAN KITCHEN/DINING/LIVING AREA WITH WOOD BURNER, LARGE ISLAND, AND ZONED SPACES FOR FUNCTIONALITY.
- UTILITY ENTRANCE WITH WC/SHOWER, INTERNAL OFFICE, AND GENEROUS STORAGE INCLUDING EAVES SPACE.
- RECENTLY MODERNISED WITH CHARACTER FEATURES