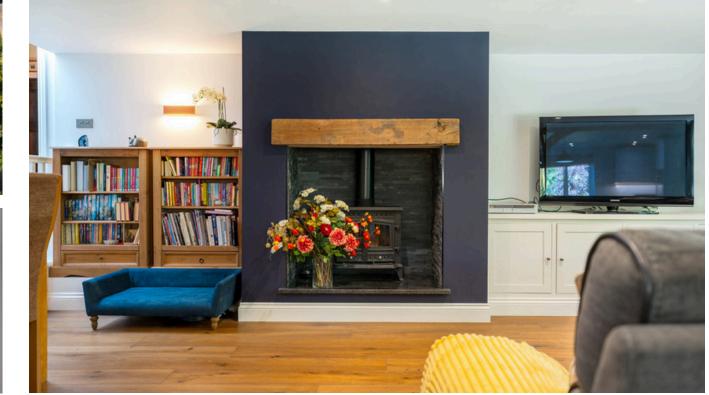

## House

- 5 BEDROOMS, 5 BATHROOMS, INCLUDING A LUXURIOUS UPSTAIRS MASTER SUITE WITH SKYLIGHTS AND A CIRCULAR WINDOW.
- SPACIOUS OPEN-PLAN KITCHEN/DINING/LIVING AREA WITH WOOD BURNER, LARGE ISLAND, AND ZONED SPACES FOR FUNCTIONALITY.
- UTILITY ENTRANCE WITH WC/SHOWER, INTERNAL OFFICE, AND GENEROUS STORAGE INCLUDING EAVES SPACE.
- RECENTLY MODERNISED WITH CHARACTER FEATURES