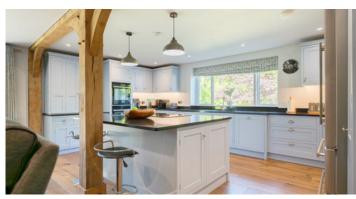

## House

- 5 BEDROOMS, 5 BATHROOMS, INCLUDING A LUXURIOUS UPSTAIRS MASTER SUITE WITH SKYLIGHTS AND A CIRCULAR WINDOW.
- SPACIOUS OPEN-PLAN KITCHEN/DINING/LIVING AREA WITH WOOD BURNER, LARGE ISLAND, AND ZONED SPACES FOR FUNCTIONALITY.
- UTILITY ENTRANCE WITH WC/SHOWER, INTERNAL OFFICE, AND GENEROUS STORAGE INCLUDING EAVES SPACE.
- RECENTLY MODERNISED WITH CHARACTER FEATURES