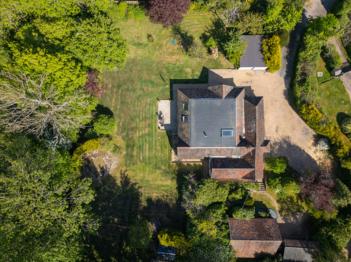

## OUTSIDE

- O.7-ACRE PRIVATE, WRAPAROUND GARDEN WITH LAWN, MATURE TREES, AND SPACE FOR CHICKENS, GREENHOUSE, AND SHEDS.
- TWO SINGLE GARAGES, WOODEN DOUBLE CAR PORT, AND A PERIOD BARN WITH CONVERSION POTENTIAL (OFFICE/ANNEX).