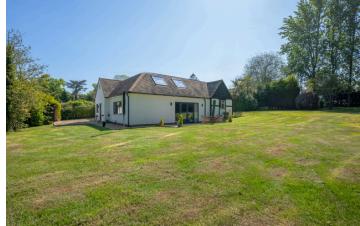

## OUTSIDE

- O.7-ACRE PRIVATE, WRAPAROUND GARDEN WITH LAWN, MATURE TREES, AND SPACE FOR CHICKENS, GREENHOUSE, AND SHEDS.
- TWO SINGLE GARAGES, WOODEN DOUBLE CAR PORT, AND A PERIOD BARN WITH CONVERSION POTENTIAL (OFFICE/ANNEX).