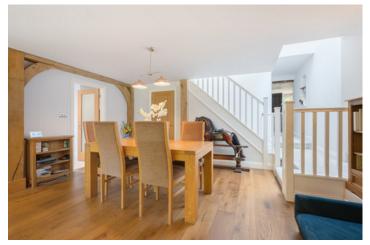

## House

- 5 BEDROOMS, 5 BATHROOMS, INCLUDING A LUXURIOUS UPSTAIRS MASTER SUITE WITH SKYLIGHTS AND A CIRCULAR WINDOW.
- SPACIOUS OPEN-PLAN KITCHEN/DINING/LIVING AREA WITH WOOD BURNER, LARGE ISLAND, AND ZONED SPACES FOR FUNCTIONALITY.
- UTILITY ENTRANCE WITH WC/SHOWER, INTERNAL OFFICE, AND GENEROUS STORAGE INCLUDING EAVES SPACE.
- RECENTLY MODERNISED WITH CHARACTER FEATURES