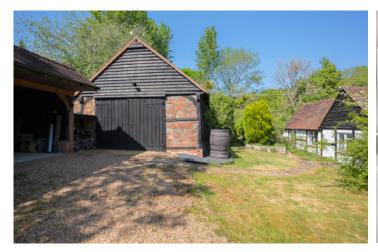

## OUTSIDE

- O.7-ACRE PRIVATE, WRAPAROUND GARDEN WITH LAWN, MATURE TREES, AND SPACE FOR CHICKENS, GREENHOUSE, AND SHEDS.
- TWO SINGLE GARAGES, WOODEN DOUBLE CAR PORT, AND A PERIOD BARN WITH CONVERSION POTENTIAL (OFFICE/ANNEX).