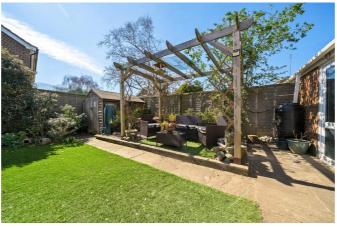

The driveway offers parking for a couple of cars and there is a single garage too. Both bedrooms overlook the lawned front garden, the principle bedroom featuring the second bedroom as a dining room but it would also make a really good study. The living room has a cosy woodburner and opens onto the conservatory, added within the last three years. The refitted kitchen has high specification integrated appliances and the modern shower room is easy to maintain and use. The level rear garden feels safe and secure, with a choice of seating areas, a timber shed for additional storage and plenty of space for relaxing with family and friends.