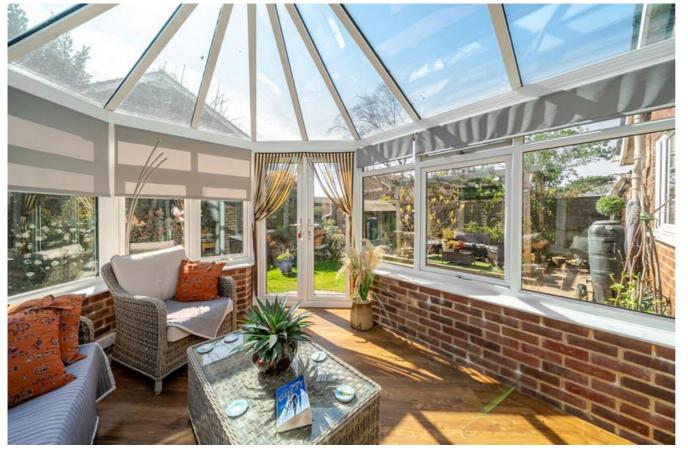

The driveway offers parking for a couple of cars and there is a single garage too. Both bedrooms overlook the lawned front garden, the principle bedroom featuring the second bedroom as a dining room but it would also make a really good study. The living room has a cosy woodburner and opens onto the conservatory, added within the last three years. The refitted kitchen has high specification integrated appliances and the modern shower room is easy to maintain and use. The level rear garden feels safe and secure, with a choice of seating areas, a timber shed for additional storage and plenty of space for relaxing with family and friends.