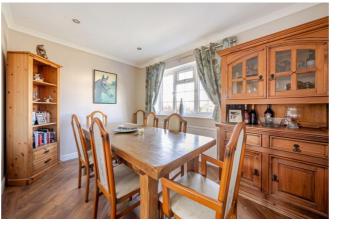

The driveway offers parking for a couple of cars and there is a single garage too. Both bedrooms overlook the lawned front garden, the principle bedroom featuring the second bedroom as a dining room but it would also make a really good study. The living room has a cosy woodburner and opens onto the conservatory, added within the last three years. The refitted kitchen has high specification integrated appliances and the modern shower room is easy to maintain and use. The level rear garden feels safe and secure, with a choice of seating areas, a timber shed for additional storage and plenty of space for relaxing with family and friends.