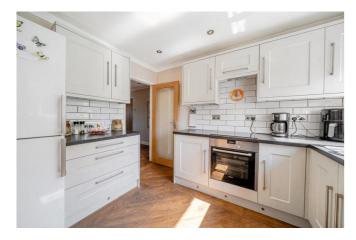

The driveway offers parking for a couple of cars and there is a single garage too. Both bedrooms overlook the lawned front garden, the principle bedroom featuring the second bedroom as a dining room but it would also make a really good study. The living room has a cosy woodburner and opens onto the conservatory, added within the last three years. The refitted kitchen has high specification integrated appliances and the modern shower room is easy to maintain and use. The level rear garden feels safe and secure, with a choice of seating areas, a timber shed for additional storage and plenty of space for relaxing with family and friends.