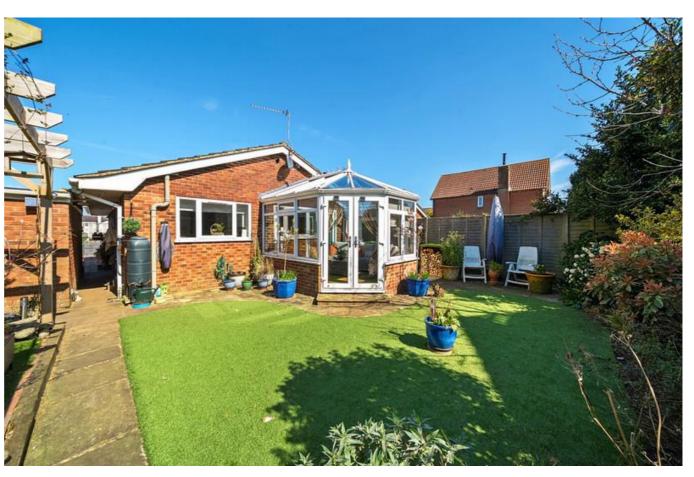

## Morleys, Ashington, RH20 3JN

With a south facing rear garden, this two double bedroom detached bungalow sits within a culde-sac of similar properties, with all local amenities within walking distance.

The driveway offers parking for a couple of cars and there is a single garage too. Both bedrooms overlook the lawned front garden, the principle bedroom featuring the second bedroom as a dining room but it would also make a really good study. The living room has a cosy woodburner and opens onto the conservatory, added within the last three years. The refitted kitchen has high specification integrated appliances and the modern shower room is easy to maintain and use. The level rear garden feels safe and secure, with a choice of seating areas, a timber shed for additional storage and plenty of space for relaxing with family and friends.