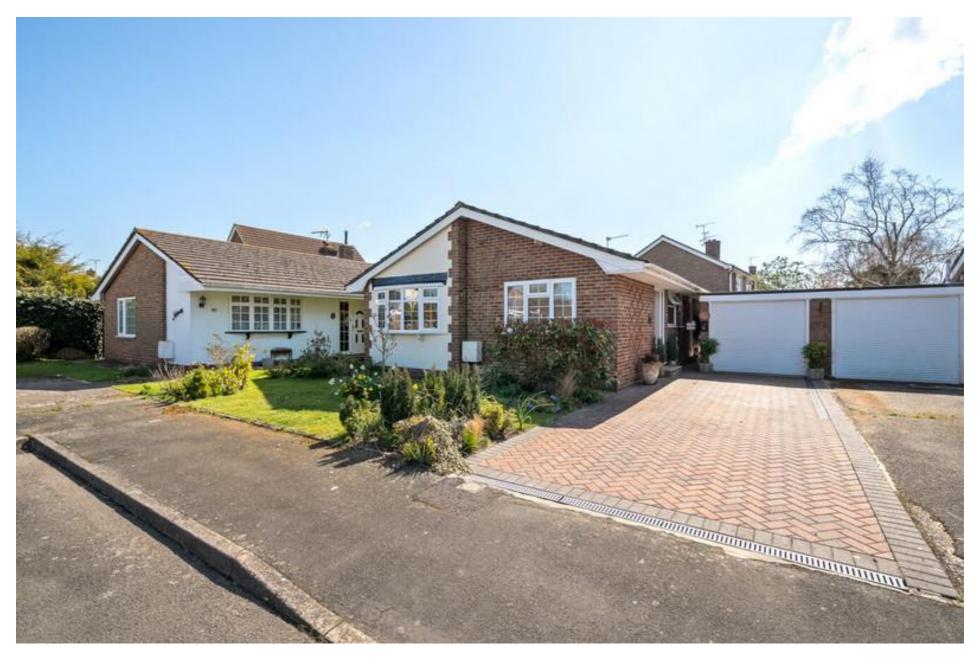

## Morleys, Ashington, RH20 3JN

With a south facing rear garden, this two double bedroom detached bungalow sits within a culde-sac of similar properties, with all local amenities within walking distance.

The driveway offers parking for a couple of cars and there is a single garage too. Both bedrooms overlook the lawned front garden, the principle bedroom featuring the second bedroom as a dining room but it would also make a really good study. The living room has a cosy woodburner and opens onto the conservatory, added within the last three years. The refitted kitchen has high specification integrated appliances and the modern shower room is easy to maintain and use. The level rear garden feels safe and secure, with a choice of seating areas, a timber shed for additional storage and plenty of space for relaxing with family and friends.