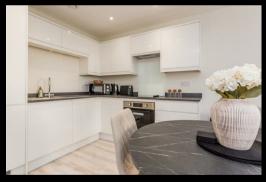

Parsons
House Parsons
Road
Washington

Parsons House Parsons Road £112,000

Approx. Gross Internal Floor Area 720 sq. ft / 66.96 sq. m Illustration for identification purposes only, measurements are approximate, not to scale. Produced by Elements Property