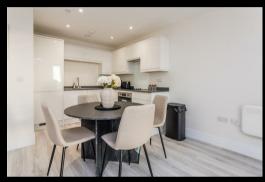

Parsons
House Parsons
Road
Washington

Parsons House Parsons Road £112,000

Approx. Gross Internal Floor Area 720 sq. ft / 66.96 sq. m Illustration for identification purposes only, measurements are approximate, not to scale. Produced by Elements Property