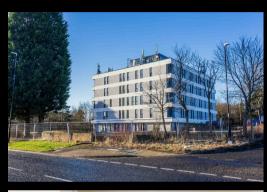

Parsons
House Parsons
Road
Washington

Parsons House Parsons Road £112,000

Approx. Gross Internal Floor Area 720 sq. ft / 66.96 sq. m Illustration for identification purposes only, measurements are approximate, not to scale. Produced by Elements Property