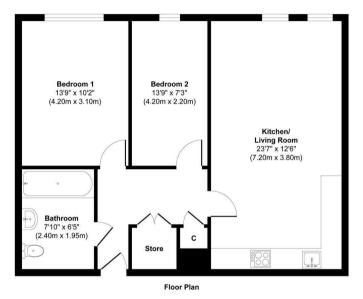

Parsons
House Parsons
Road
Washington

Parsons House Parsons Road £112,000

Approx. Gross Internal Floor Area 720 sq. ft / 66.96 sq. m Illustration for identification purposes only, measurements are approximate, not to scale. Produced by Elements Property