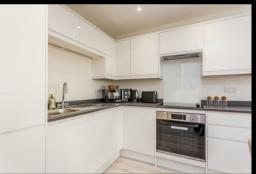

Parsons
House Parsons
Road
Washington

Parsons House Parsons Road £112,000

Approx. Gross Internal Floor Area 720 sq. ft / 66.96 sq. m Illustration for identification purposes only, measurements are approximate, not to scale. Produced by Elements Property