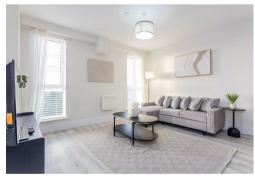

Parsons
House Parsons
Road
Washington

Parsons House Parsons Road £112,000

Approx. Gross Internal Floor Area 720 sq. ft / 66.96 sq. m Illustration for identification purposes only, measurements are approximate, not to scale. Produced by Elements Property