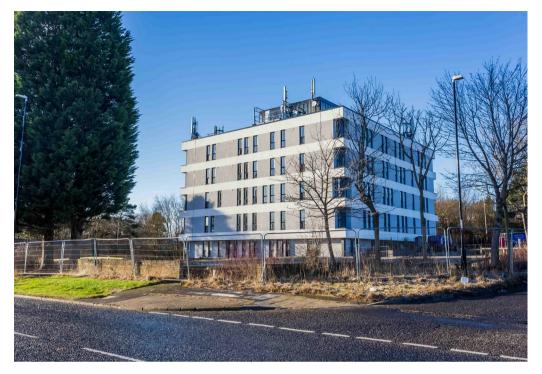

Parsons
House Parsons
Road
Washington

Parsons House Parsons Road £112,000

Approx. Gross Internal Floor Area 720 sq. ft / 66.96 sq. m Illustration for identification purposes only, measurements are approximate, not to scale. Produced by Elements Property