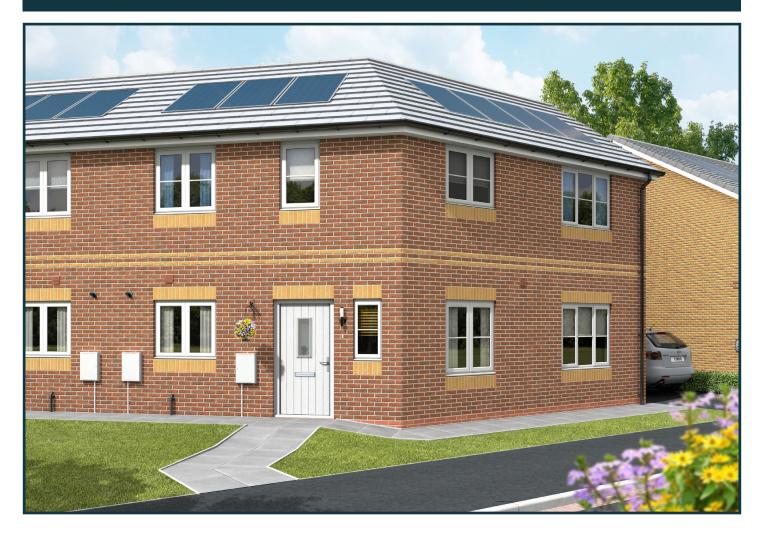

### **LATIMER FIELDS**

CREWE

# **THORNTON**

| Lounge                | 5.26m x 2.88m | 17'3" x 9'5"  |
|-----------------------|---------------|---------------|
| Kitchen/Dining/Family | 5.18m x 4.31m | 17'0" x 14'2" |
|                       |               |               |
| First Floor           |               |               |
| Master Bedroom        | 3.19m x 2.61m | 10'6" x 8'7"  |
| Bedroom 2             | 3.41m x 3.00m | 11'2" x 9'10" |
| Bedroom 3             | 2.67m x 2.11m | 8'9" x 6'11"  |
| Bedroom 4             | 3.32m x 1.92m | 10'11" x 6'3" |
|                       |               |               |