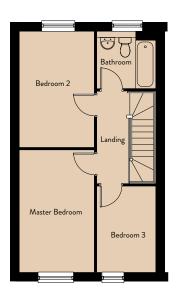

#### First Floor

| Master Bedroom | 3.66m x 3.09m | 12'0" x 10'2" |
|----------------|---------------|---------------|
| Bedroom 2      | 4.34m x 2.67m | 14'3" x 8'9"  |
| Bedroom 3      | 2.64m x 2.51m | 8'8" x 8'3"   |