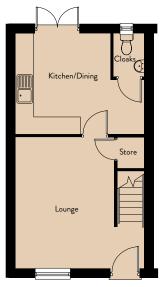

## BENTHAM

| Lounge         | 4.53m x 4.45m | 14'10" x 14'7" |
|----------------|---------------|----------------|
| Kitchen/Dining | 4.53m x 3.47m | 14'10" x 11'5" |
|                |               |                |
| First Floor    |               |                |
| Master Bedroom | 4.44m x 3.33m | 14'7" x 10'11" |
| Bedroom 2      | 4.67m x 2.28m | 15'4" x 7'6"   |
|                |               |                |