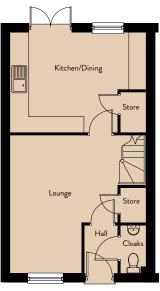

#### Ground Floor

| Lounge         | 4.25m x 3.00m | 13'11" x 9'10" |
|----------------|---------------|----------------|
| Kitchen/Dining | 3.68m x 5.25m | 12'1" x 17'3"  |