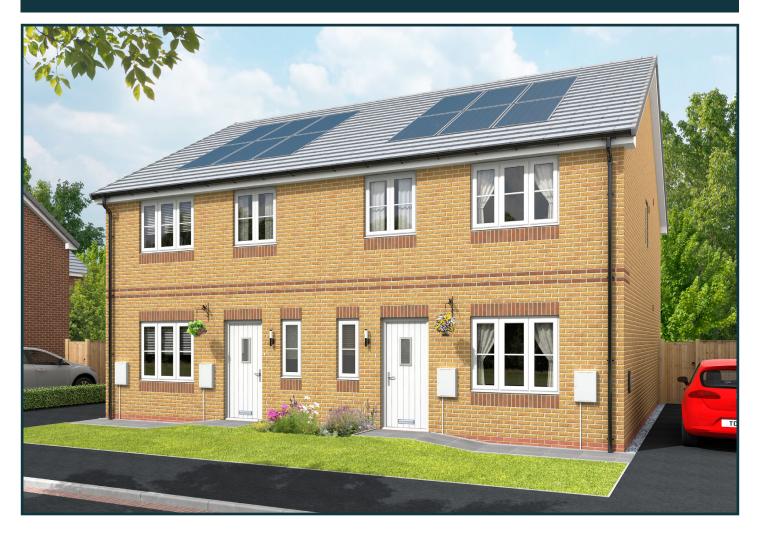

### **LATIMER FIELDS**

CREWE



# **THORNTON**







| Lounge                | 5.26m x 2.88m | 17'3" x 9'5"  |
|-----------------------|---------------|---------------|
| Kitchen/Dining/Family | 5.18m x 4.31m | 17'0" x 14'2" |
|                       |               |               |
| First Floor           |               |               |
| Master Bedroom        | 3.19m x 2.61m | 10'6" x 8'7"  |
| Bedroom 2             | 3.41m x 3.00m | 11'2" x 9'10" |
| Bedroom 3             | 2.67m x 2.11m | 8'9" x 6'11"  |
| Bedroom 4             | 3.32m x 1.92m | 10'11" x 6'3" |
|                       |               |               |



# CLIFTON







#### Ground Floor

| Lounge         | 4.25m x 3.00m | 13'11" x 9'10" |
|----------------|---------------|----------------|
| Kitchen/Dining | 3.68m x 5.25m | 12'1" x 17'3"  |

#### First Floor