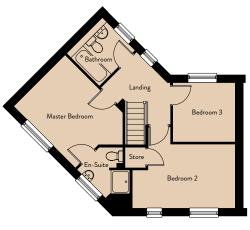

# **THORNTON**

| Lounge                | 5.26m x 2.88m | 17'3" x 9'5"  |
|-----------------------|---------------|---------------|
| Kitchen/Dining/Family | 5.18m x 4.31m | 17'0" x 14'2" |
|                       |               |               |
| First Floor           |               |               |
| Master Bedroom        | 3.19m x 2.61m | 10'6" x 8'7"  |
| Bedroom 2             | 3.41m x 3.00m | 11'2" x 9'10" |
| Bedroom 3             | 2.67m x 2.11m | 8'9" x 6'11"  |
| Bedroom 4             | 3.32m x 1.92m | 10'11" x 6'3" |
|                       |               |               |