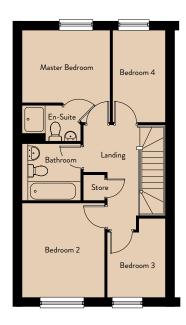

# **THORNTON**

| Lounge                | 5.26m x 2.88m | 17'3" x 9'5"  |
|-----------------------|---------------|---------------|
| Kitchen/Dining/Family | 5.18m x 4.31m | 17'0" x 14'2" |
|                       |               |               |
| First Floor           |               |               |
| Master Bedroom        | 3.19m x 2.61m | 10'6" x 8'7"  |
| Bedroom 2             | 3.41m x 3.00m | 11'2" x 9'10" |
| Bedroom 3             | 2.67m x 2.11m | 8'9" x 6'11"  |
| Bedroom 4             | 3.32m x 1.92m | 10'11" x 6'3" |
|                       |               |               |