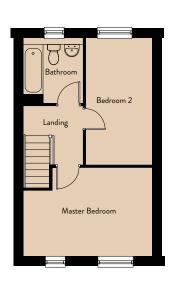

# CLIFTON

#### First Floor

| Master Bedroom | 3.66m x 3.09m | 12'0" x 10'2" |
|----------------|---------------|---------------|
| Bedroom 2      | 4.34m x 2.67m | 14'3" x 8'9"  |
| Bedroom 3      | 2.64m x 2.51m | 8'8" x 8'3"   |