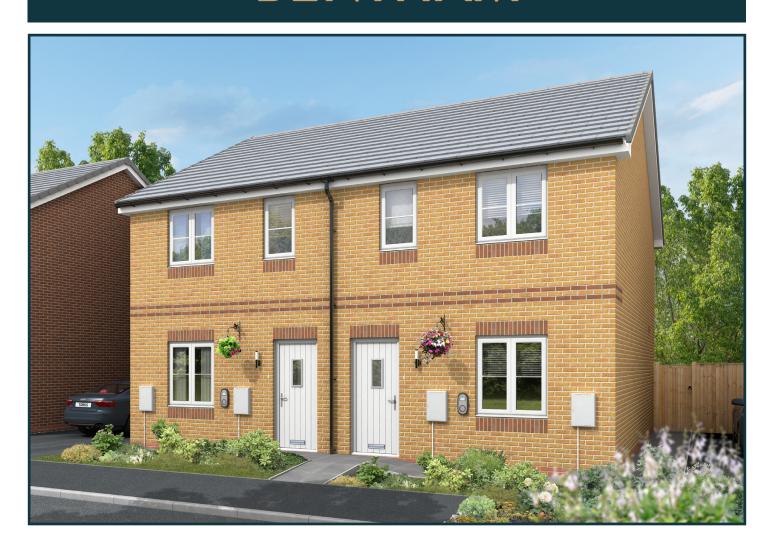

## BENTHAM

| Lounge         | 4.53m x 4.45m | 14'10" x 14'7" |
|----------------|---------------|----------------|
| Kitchen/Dining | 4.53m x 3.47m | 14'10" x 11'5" |
|                |               |                |
| First Floor    |               |                |
| Master Bedroom | 4.44m x 3.33m | 14'7" x 10'11" |
| Bedroom 2      | 4.67m x 2.28m | 15'4" x 7'6"   |
|                |               |                |