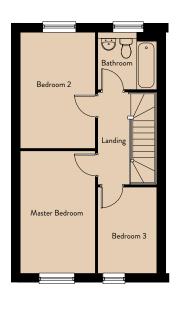

#### First Floor

| Master Bedroom | 3.66m x 3.09m | 12'0" x 10'2" |
|----------------|---------------|---------------|
| Bedroom 2      | 4.34m x 2.67m | 14'3" x 8'9"  |
| Bedroom 3      | 2.64m x 2.51m | 8'8" x 8'3"   |