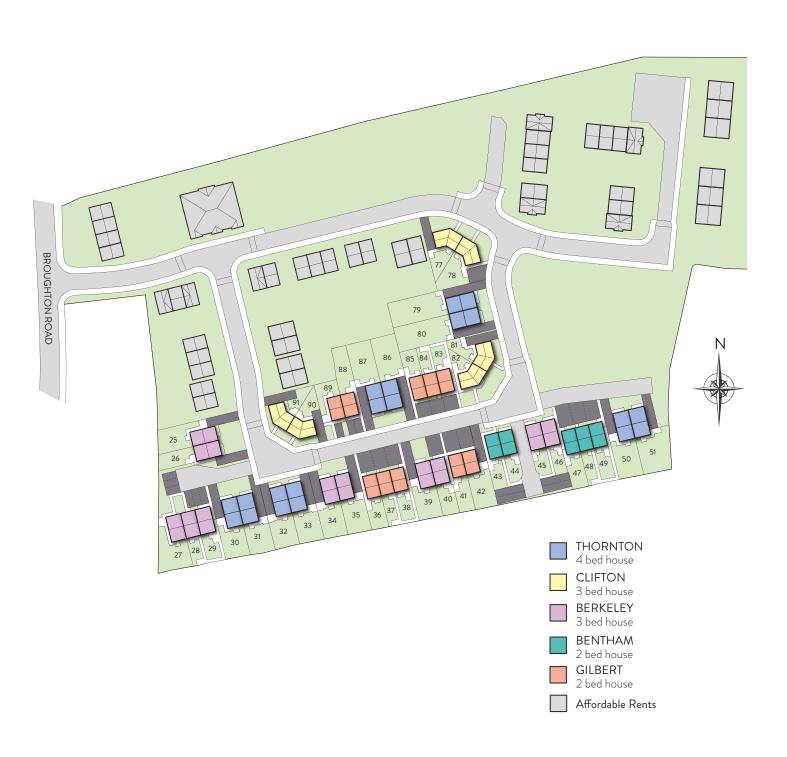

### **LATIMER FIELDS**

CREWE



# **THORNTON**







| Lounge                | 5.26m x 2.88m | 17'3" x 9'5"  |
|-----------------------|---------------|---------------|
| Kitchen/Dining/Family | 5.18m x 4.31m | 17'0" x 14'2" |
|                       |               |               |
| First Floor           |               |               |
| Master Bedroom        | 3.19m x 2.61m | 10'6" x 8'7"  |
| Bedroom 2             | 3.41m x 3.00m | 11'2" x 9'10" |
| Bedroom 3             | 2.67m x 2.11m | 8'9" x 6'11"  |
| Bedroom 4             | 3.32m x 1.92m | 10'11" x 6'3" |
|                       |               |               |



# CLIFTON







#### Ground Floor

| Lounge         | 4.25m x 3.00m | 13'11" x 9'10" |
|----------------|---------------|----------------|
| Kitchen/Dining | 3.68m x 5.25m | 12'1" x 17'3"  |