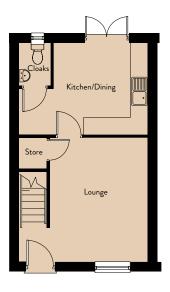

# CLIFTON

#### Ground Floor

| Lounge         | 4.25m x 3.00m | 13'11" x 9'10" |
|----------------|---------------|----------------|
| Kitchen/Dining | 3.68m x 5.25m | 12'1" x 17'3"  |