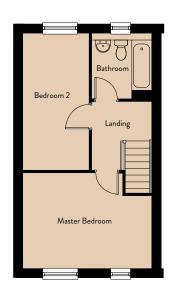

## BENTHAM

| Lounge         | 4.53m x 4.45m | 14'10" x 14'7" |
|----------------|---------------|----------------|
| Kitchen/Dining | 4.53m x 3.47m | 14'10" x 11'5" |
|                |               |                |
| First Floor    |               |                |
| Master Bedroom | 4.44m x 3.33m | 14'7" x 10'11" |
| Bedroom 2      | 4.67m x 2.28m | 15'4" x 7'6"   |
|                |               |                |