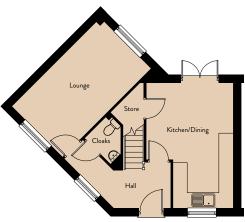

# **THORNTON**

| Lounge                | 5.26m x 2.88m | 17'3" x 9'5"  |
|-----------------------|---------------|---------------|
| Kitchen/Dining/Family | 5.18m x 4.31m | 17'0" x 14'2" |
|                       |               |               |
| First Floor           |               |               |
| Master Bedroom        | 3.19m x 2.61m | 10'6" x 8'7"  |
| Bedroom 2             | 3.41m x 3.00m | 11'2" x 9'10" |
| Bedroom 3             | 2.67m x 2.11m | 8'9" x 6'11"  |
| Bedroom 4             | 3.32m x 1.92m | 10'11" x 6'3" |
|                       |               |               |