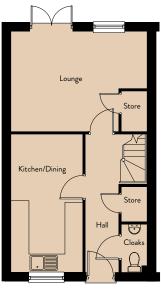

|
| First Floor           |               |               |
| Master Bedroom        | 3.19m x 2.61m | 10'6" x 8'7"  |
| Bedroom 2             | 3.41m x 3.00m | 11'2" x 9'10" |
| Bedroom 3             | 2.67m x 2.11m | 8'9" x 6'11"  |
| Bedroom 4             | 3.32m x 1.92m | 10'11" x 6'3" |
|                       |               |               |



# CLIFTON







#### Ground Floor

| Lounge         | 4.25m x 3.00m | 13'11" x 9'10" |
|----------------|---------------|----------------|
| Kitchen/Dining | 3.68m x 5.25m | 12'1" x 17'3"  |

#### First Floor

| Master Bedroom | 3.66m x 3.09m | 12'0" x 10'2" |
|----------------|---------------|---------------|
| Bedroom 2      | 4.34m x 2.67m | 14'3" x 8'9"  |
| Bedroom 3      | 2.64m x 2.51m | 8'8" x 8'3"   |



## **BERKELEY A**







| Lounge         | 4.84m x 3.55m | 15'11" x 11'8" |
|----------------|---------------|----------------|
| Kitchen/Dining | 4.90m x 2.55m | 16'1" x 8'4"   |
|                |               |                |
| First Floor    |               |                |
| Master Bedroom | 4.34m x 2.68m | 14'3" x 8'9"   |
| Bedroom 2      | 4.11m x 2.68m | 13'6" x 8'9"   |
| Bedroom 3      | 3.05m x 2.10m | 10'0" x 6'11"  |
|                |               |                |

### **BERKELEY B**







| Kitchen/Dining | 4.84m x 3.55m | 15'11" x 11'8" |
|----------------|---------------|----------------|
| Lounge         | 4.90m x 2.55m | 16'1" x 8'4"   |
|                |               |                |
| First Floor    |               |                |
| Master Bedroom | 4.34m x 2.68m | 14'3"