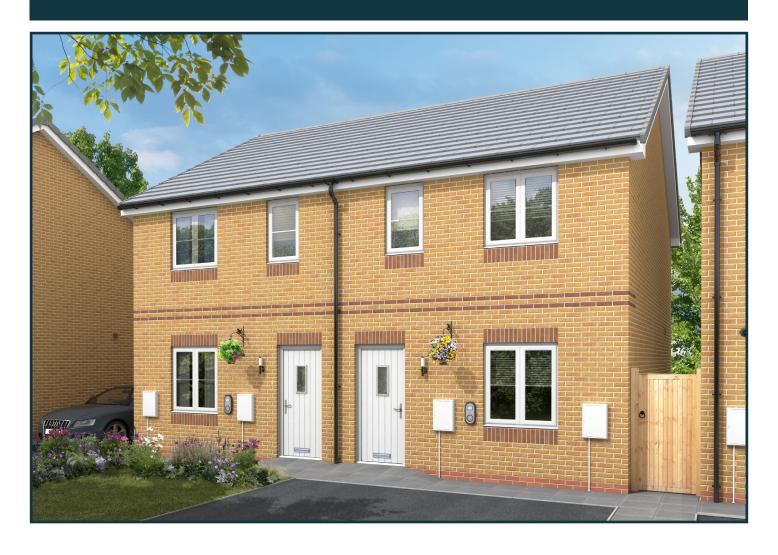

## BENTHAM

| Lounge         | 4.53m x 4.45m | 14'10" x 14'7" |
|----------------|---------------|----------------|
| Kitchen/Dining | 4.53m x 3.47m | 14'10" x 11'5" |
|                |               |                |
| First Floor    |               |                |
| Master Bedroom | 4.44m x 3.33m | 14'7" x 10'11" |
| Bedroom 2      | 4.67m x 2.28m | 15'4" x 7'6"   |
|                |               |                |