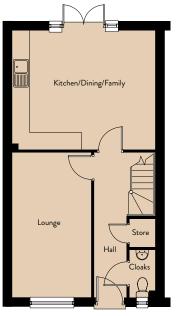

# **THORNTON**

| Lounge                | 5.26m x 2.88m | 17'3" x 9'5"  |
|-----------------------|---------------|---------------|
| Kitchen/Dining/Family | 5.18m x 4.31m | 17'0" x 14'2" |
|                       |               |               |
| First Floor           |               |               |
| Master Bedroom        | 3.19m x 2.61m | 10'6" x 8'7"  |
| Bedroom 2             | 3.41m x 3.00m | 11'2" x 9'10" |
| Bedroom 3             | 2.67m x 2.11m | 8'9" x 6'11"  |
| Bedroom 4             | 3.32m x 1.92m | 10'11" x 6'3" |
|                       |               |               |