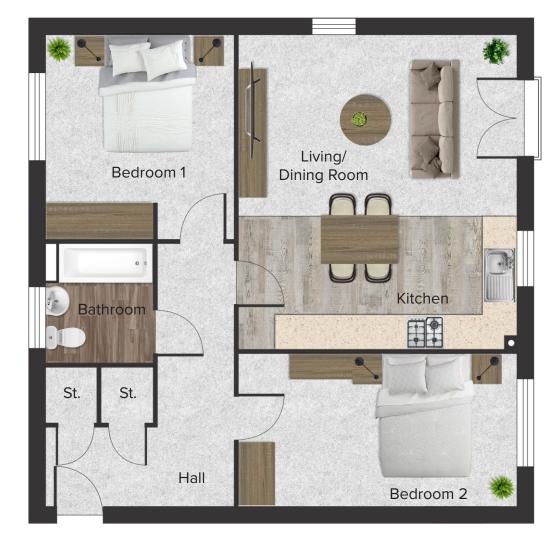

| G | rou | nd | FI | oc |
|---|-----|----|----|----|
|   |     |    |    |    |

| Total area of home | 70.06 sq m      |
|--------------------|-----------------|
| Kitchen            | 2.36 m x 5.04 m |
| Living/Dining      | 4.76 m x 5.04 m |
| Bedroom 1          | 3.68 m x 3.37 m |
| Bedroom 2          | 2.71 m x 5.04 m |
| Bathroom           | 2.17 m x 1.91 m |
|                    |                 |
|                    |                 |

\* All Dimensions are in m

\*\* All measurements are approximate

| Ground Floor       |                 |
|--------------------|-----------------|
| Total area of home | 70.06 sq m      |
| Kitchen            | 2.36 m x 5.04 m |
| Living/Dining      | 4.76 m x 5.04 m |
| Bedroom 1          | 3.68 m x 3.37 m |
| Bedroom 2          | 2.71 m x 5.04 m |
| Bathroom           | 2.17 m x 1.91 m |

\* All Dimensions are in m

\*\* All measurements are approximate

|--|

| Total area of home | 70.06 sq m      |
|--------------------|-----------------|
| Kitchen            | 2.36 m x 5.04 m |
| Living/Dining      | 4.76 m x 5.04 m |
| Bedroom 1          | 3.68 m x 3.37 m |
| Bedroom 2          | 2.71 m x 5.04 m |
| Bathroom           | 2.17 m x 1.91 m |

\* All Dimensions are in m

\*\* All measurements are approximate

| lotal area of home | 70.06 sq m        |
|--------------------|-------------------|
| Kitchen            | 2.36 m x 5.04 m   |
| Kitchen            | 2.50 11 x 5.04 11 |
| Living/Dining      | 4.76 m x 5.04 m   |
| Bedroom 1          | 3.68 m x 3.37 m   |
| Bedroom 2          | 2.71 m x 5.04 m   |
| Bathroom           | 2.17 m x 1.91 m   |