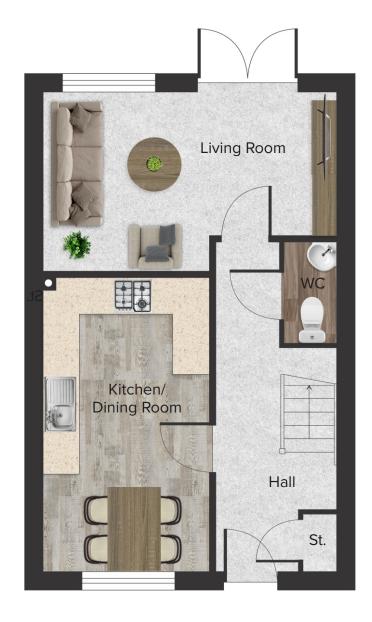

\*\* All measurements are approximate

| Ground Floor       |                 |
|--------------------|-----------------|
| Total area of home | 70.06 sq m      |
| Kitchen            | 2.36 m x 5.04 m |
| Living/Dining      | 4.76 m x 5.04 m |
| Bedroom 1          | 3.68 m x 3.37 m |
| Bedroom 2          | 2.71 m x 5.04 m |
| Bathroom           | 2.17 m x 1.91 m |

\*\* All measurements are approximate

| 06 sq m<br>6 m x 5.04 m |
|-------------------------|
| 6 m x 5.04 m            |
|                         |
| 6 m x 5.04 m            |
| 3 m x 3.37 m            |
| m x 5.04 m              |
| m x 1.91 m              |
| 1                       |