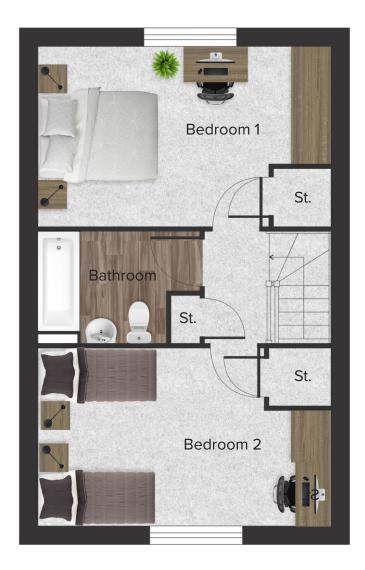

A STE R

| sq m<br>1 x 5.04 m<br>1 x 5.04 m<br>1 x 3.37 m |
|------------------------------------------------|
| 1 x 5.04 m                                     |
|                                                |
| 1 x 3.37 m                                     |
|                                                |
| x 5.04 m                                       |
| x 1.91 m                                       |
|                                                |

\*\* All measurements are approximate

| ime | -10 | C   | $\mathbf{n}\mathbf{r}$ | 13 |
|-----|-----|-----|------------------------|----|
|     | _   | ~ 1 | <b>U</b> I I           |    |
|     |     |     |                        |    |