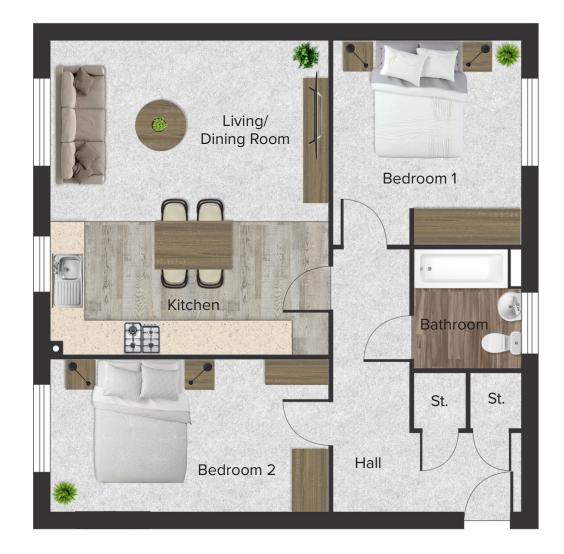

ASTER

| Second F | loc |
|----------|-----|
|----------|-----|

| Total area of home | 70.06 sq m      |
|--------------------|-----------------|
| Kitchen            | 2.36 m x 5.04 m |
| Living/Dining      | 4.76 m x 5.04 m |
| Bedroom 1          | 3.68 m x 3.37 m |
| Bedroom 2          | 2.71 m x 5.04 m |
| Bathroom           | 2.17 m x 1.91 m |
|                    |                 |
|                    |                 |

\* All Dimensions are in m

\*\* All measurements are approximate

| Second Floor       |                 |
|--------------------|-----------------|
| Total area of home | 70.06 sq m      |
| Kitchen            | 2.36 m x 5.04 m |
| _iving/Dining      | 4.76 m x 5.04 m |
| 3edroom 1          | 3.68 m x 3.37 m |
| Bedroom 2          | 2.71 m x 5.04 m |
| Bathroom           | 2.17 m x 1.91 m |
|                    |                 |

\*\* All measurements are approximate

| Ground Floor       |                 |
|--------------------|-----------------|
| Total area of home | 70.06 sq m      |
| Kitchen            | 2.36 m x 5.04 m |
| Living/Dining      | 4.76 m x 5.04 m |
| Bedroom 1          | 3.68 m x 3.37 m |
| Bedroom 2          | 2.71 m x 5.04 m |
| Bathroom           | 2.17 m x 1.91 m |