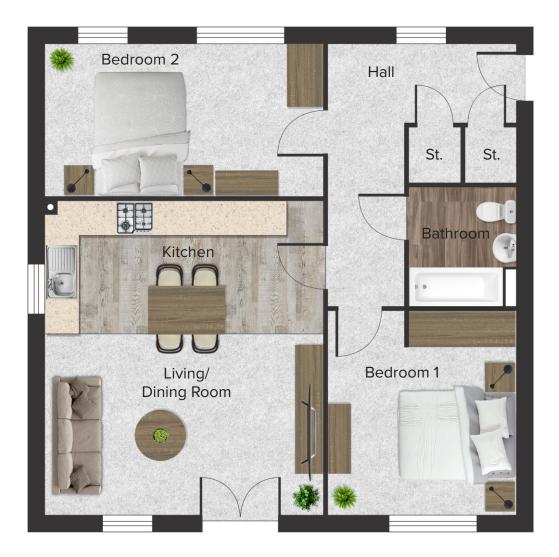

| G | rou | nd | FI | oc |
|---|-----|----|----|----|
|   |     |    |    |    |

| Total area of home | 70.06 sq m      |
|--------------------|-----------------|
| Kitchen            | 2.36 m x 5.04 m |
| Living/Dining      | 4.76 m x 5.04 m |
| Bedroom 1          | 3.68 m x 3.37 m |
| Bedroom 2          | 2.71 m x 5.04 m |
| Bathroom           | 2.17 m x 1.91 m |
|                    |                 |
|                    |                 |

\* All Dimensions are in m

\*\* All measurements are approximate

| Ground Floor       |                 |
|--------------------|-----------------|
| Total area of home | 70.06 sq m      |
| Kitchen            | 2.36 m x 5.04 m |
| Living/Dining      | 4.76 m x 5.04 m |
| Bedroom 1          | 3.68 m x 3.37 m |
| Bedroom 2          | 2.71 m x 5.04 m |
| Bathroom           | 2.17 m x 1.91 m |

\* All Dimensions are in m

\*\* All measurements are approximate

|--|

| Total area of home | 70.06 sq m      |
|--------------------|-----------------|
| Kitchen            | 2.36 m x 5.04 m |
| Living/Dining      | 4.76 m x 5.04 m |
| Bedroom 1          | 3.68 m x 3.37 m |
| Bedroom 2          | 2.71 m x 5.04 m |
| Bathroom           | 2.17 m x 1.91 m |

\* All Dimensions are in m

\*\* All measurements are approximate

| lotal area of home | 70.06 sq m        |
|--------------------|-------------------|
| Kitchen            | 2.36 m x 5.04 m   |
| Kitchen            | 2.50 11 x 5.04 11 |
| Living/Dining      | 4.76 m x 5.04 m   |
| Bedroom 1          | 3.68 m x 3.37 m   |
| Bedroom 2          | 2.71 m x 5.04 m   |
| Bathroom           | 2.17 m x 1.91 m   |