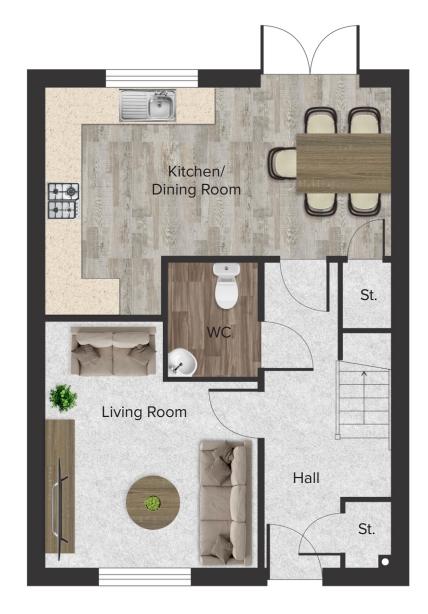

**The Square at Prince Philip Park, Bordon - 2 Bedroom House - First Floor** PLOTS 46 & 51

| Ground Floor       |                 |
|--------------------|-----------------|
| Total area of home | 79.02 sq m      |
| Kitchen            | 3.72 m x 2.60 m |
| Living/Dining      | 4.40 m x 4.27 m |
| IC                 | 1.13 m x 2.18 m |
|                    |                 |
|                    |                 |

\*While we endeavour to make our property plans fair, accurate and reliable, they are only a general guide to the property and may be subject to change. Some plots may also be handed, speak to our team for more information.