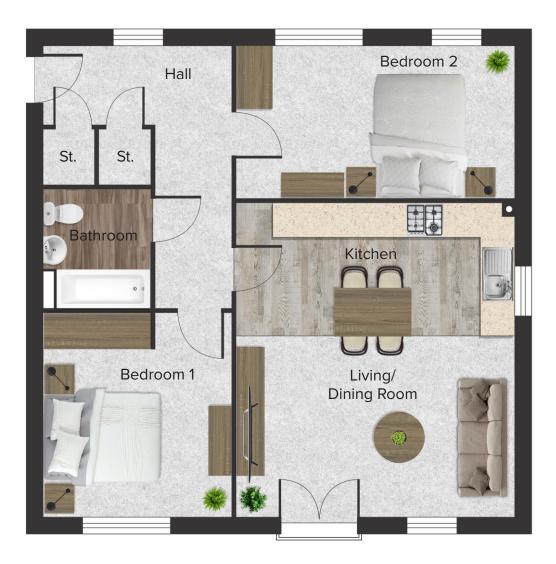

| Ground | Floor |
|--------|-------|
|--------|-------|

| Total area of home | 79.22 sq m      |
|--------------------|-----------------|
| Kitchen/Dining     | 5.01 m x 2.83 m |
| Living Room        | 3.04 m x 4.98 m |
| WC                 | 1.73 m x 0.90 m |

\* All Dimensions are in m \*\* All measurements are approximate

| D | im | er | ารเ | io | ns  |
|---|----|----|-----|----|-----|
|   |    | 5  | 19  |    | 110 |

#### First Floor

| Total area of home | 79.22 sq m      |
|--------------------|-----------------|
| Bedroom 1          | 3.08 m x 4.98 m |
| Bedroom 2          | 3.02 m x 4.98 m |
| Bathroom           | 1.92 m x 2.75 m |

\* All Dimensions are in m \*\* All measurements are approximate

\*While we endeavour to make our property plans fair, accurate and reliable, they are only a general guide to the property and may be subject to change. Some plots may also be handed, speak to our team for more information.