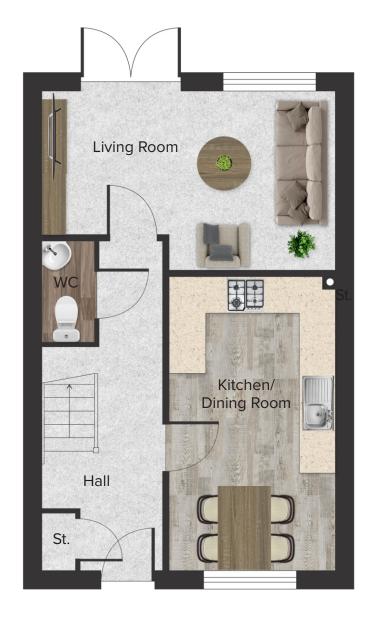

| G | rou | nd | FI | oc |
|---|-----|----|----|----|
|   |     |    |    |    |

| Total area of home | 70.06 sq m      |
|--------------------|-----------------|
| Kitchen            | 2.36 m x 5.04 m |
| Living/Dining      | 4.76 m x 5.04 m |
| Bedroom 1          | 3.68 m x 3.37 m |
| Bedroom 2          | 2.71 m x 5.04 m |
| Bathroom           | 2.17 m x 1.91 m |
|                    |                 |
|                    |                 |

\* All Dimensions are in m

\*\* All measurements are approximate

| Ground Floor       |                 |
|--------------------|-----------------|
| Total area of home | 70.06 sq m      |
| Kitchen            | 2.36 m x 5.04 m |
| Living/Dining      | 4.76 m x 5.04 m |
| Bedroom 1          | 3.68 m x 3.37 m |
| Bedroom 2          | 2.71 m x 5.04 m |
| Bathroom           | 2.17 m x 1.91 m |

\* All Dimensions are in m

\*\* All measurements are approximate

|--|

| Total area of home | 70.06 sq m      |
|--------------------|-----------------|
| Kitchen            | 2.36 m x 5.04 m |
| Living/Dining      | 4.76 m x 5.04 m |
| Bedroom 1          | 3.68 m x 3.37 m |
| Bedroom 2          | 2.71 m x 5.04 m |
| Bathroom           | 2.17 m x 1.91 m |

\* All Dimensions are in m

\*\* All measurements are approximate

| lotal area of home | 70.06 sq m        |
|--------------------|-------------------|
| Kitchen            | 2.36 m x 5.04 m   |
| Kitchen            | 2.50 11 x 5.04 11 |
| Living/Dining      | 4.76 m x 5.04 m   |
| Bedroom 1          | 3.68 m x 3.37 m   |
| Bedroom 2          | 2.71 m x 5.04 m   |
| Bathroom           | 2.17 m x 1.91 m   |