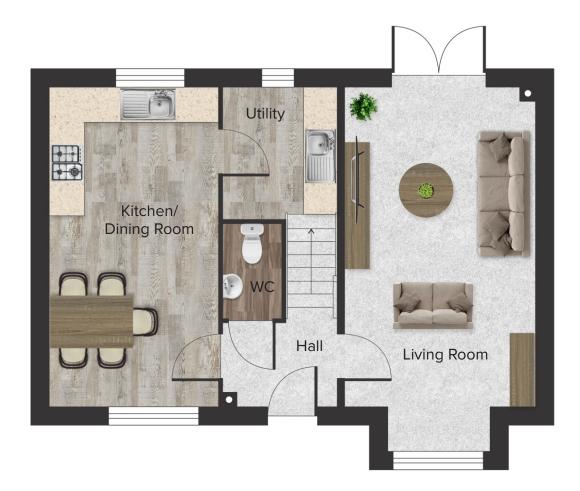

**The Square at Prince Philip Park, Bordon - 3 Bedroom House - First Floor** PLOT 30

| Ground Floor       |                 |
|--------------------|-----------------|
| Total area of home | 97.26 sq m      |
| Kitchen/Dining     | 5.64 m x 2.97 m |
| Living Room        | 5.64 m x 3.38 m |
| Utility            | 2.33 m x 2.04 m |
| WC                 | 1.67 m x 1.04 m |
|                    |                 |

\* All Dimensions are in m

\*\* All measurements are approximate

| 97.26 sq m      |
|-----------------|
| 3.81 m x 3.43 m |
| 2.97 m x 2.09 m |
| 2.59 m x 3.02 m |
| 1.97 m x 2.10 m |
| 1.87 m x 1.61 m |
|                 |
|                 |

#### \* All Dimensions are in m

\*\* All measurements are approximate

| Ground Floor       |                 |
|--------------------|-----------------|
| Total area of home | 97.26 sq m      |
| Kitchen/Dining     | 5.64 m x 2.97 m |
| Living Room        | 5.64 m x 3.38 m |
| Utility            | 2.33 m x 2.04 m |
| WC                 | 1.67 m x 1.04 m |
|                    |                 |