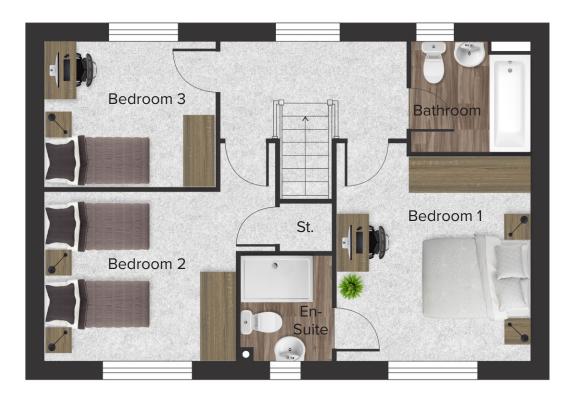

\* All Dimensions are in m

\*\* All measurements are approximate

| First Floor        |                 |
|--------------------|-----------------|
| Total area of home | 97.26 sq m      |
| Bedroom 1          | 3.81 m x 3.43 m |
| Bedroom 2          | 2.97 m x 2.09 m |
| Bedroom 3          | 2.59 m x 3.02 m |
| Bathroom           | 1.97 m x 2.10 m |
| En-Suite           | 1.87 m x 1.61 m |
|                    |                 |

#### \* All Dimensions are in m

\*\* All measurements are approximate