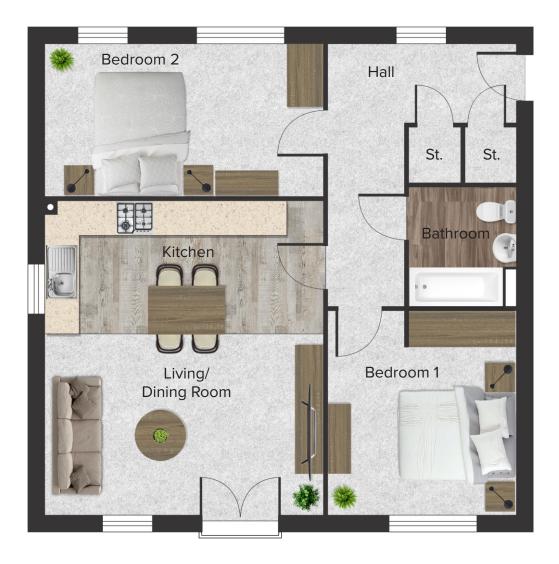

| G | rou | nd | FI | oc |
|---|-----|----|----|----|
|   |     |    |    |    |

| Total area of home | 70.06 sq m      |
|--------------------|-----------------|
| Kitchen            | 2.36 m x 5.04 m |
| Living/Dining      | 4.76 m x 5.04 m |
| Bedroom 1          | 3.68 m x 3.37 m |
| Bedroom 2          | 2.71 m x 5.04 m |
| Bathroom           | 2.17 m x 1.91 m |
|                    |                 |
|                    |                 |

\* All Dimensions are in m

\*\* All measurements are approximate

| Ground Floor       |                 |
|--------------------|-----------------|
| Total area of home | 70.06 sq m      |
| Kitchen            | 2.36 m x 5.04 m |
| Living/Dining      | 4.76 m x 5.04 m |
| Bedroom 1          | 3.68 m x 3.37 m |
| Bedroom 2          | 2.71 m x 5.04 m |
| Bathroom           | 2.17 m x 1.91 m |

\* All Dimensions are in m

\*\* All measurements are approximate

|--|

| Total area of home | 70.06 sq m      |
|--------------------|-----------------|
| Kitchen            | 2.36 m x 5.04 m |
| Living/Dining      | 4.76 m x 5.04 m |
| Bedroom 1          | 3.68 m x 3.37 m |
| Bedroom 2          | 2.71 m x 5.04 m |
| Bathroom           | 2.17 m x 1.91 m |

\* All Dimensions are in m

\*\* All measurements are approximate

| lotal area of home | 70.06 sq m        |
|--------------------|-------------------|
| Kitchen            | 2.36 m x 5.04 m   |
| Kitchen            | 2.50 11 x 5.04 11 |
| Living/Dining      | 4.76 m x 5.04 m   |
| Bedroom 1          | 3.68 m x 3.37 m   |
| Bedroom 2          | 2.71 m x 5.04 m   |
| Bathroom           | 2.17 m x 1.91 m   |