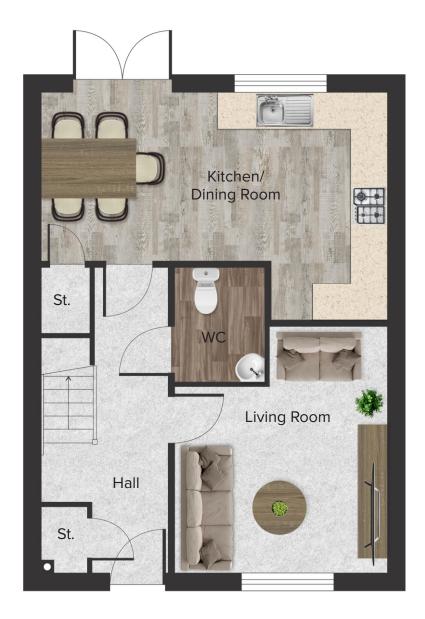

**The Square at Prince Philip Park, Bordon - 2 Bedroom House - First Floor** PLOTS 11 & 13

| Ground Floor       |                 |
|--------------------|-----------------|
| Total area of home | 79.02 sq m      |
| Kitchen            | 3.72 m x 2.60 m |
| Living/Dining      | 4.40 m x 4.27 m |
| WC                 | 1.13 m x 2.18 m |
|                    |                 |
|                    |                 |

\*While we endeavour to make our property plans fair, accurate and reliable, they are only a general guide to the property and may be subject to change. Some plots may also be handed, speak to our team for more information.

The Square at Prince Philip Park, Bordon - 2 Bedroom House - Ground Floor  $\mathsf{PLOTS}\ 46\ \&\ 51$ 

| First Floor        |                 |
|--------------------|-----------------|
| Total area of home | 79.02 sq m      |
| Bedroom 1          | 3.33 m x 4.27 m |
| Bedroom 2          | 3.73m x 4.27 m  |
| Bathroom           | 2.18 m x 1.98 m |

\*\* All measurements are approximate

\*While we endeavour to make our property plans fair, accurate and reliable, they are only a general guide to the property and may be subject to change. Some plots may also be handed, speak to our team for more information.