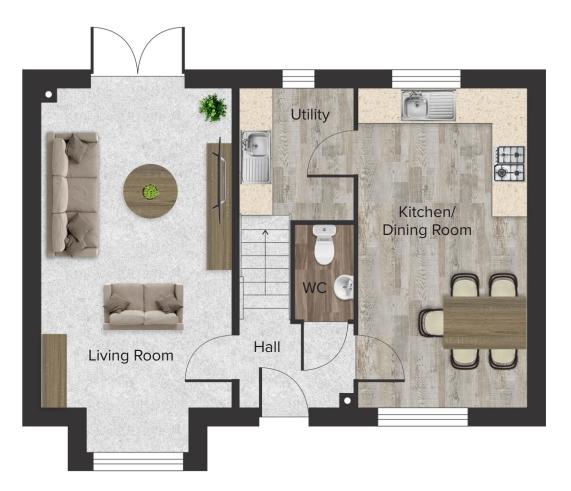

**The Square at Prince Philip Park, Bordon - 2 Bedroom House - First Floor** PLOTS 11 & 13

| Ground Floor       |                 |
|--------------------|-----------------|
| Total area of home | 79.02 sq m      |
| Kitchen            | 3.72 m x 2.60 m |
| Living/Dining      | 4.40 m x 4.27 m |
| WC                 | 1.13 m x 2.18 m |
|                    |                 |
|                    |                 |

\*While we endeavour to make our property plans fair, accurate and reliable, they are only a general guide to the property and may be subject to change. Some plots may also be handed, speak to our team for more information.

The Square at Prince Philip Park, Bordon - 2 Bedroom House - Ground Floor  $\mathsf{PLOTS}\ 46\ \&\ 51$ 

| First Floor        |                 |
|--------------------|-----------------|
| Total area of home | 79.02 sq m      |
| Bedroom 1          | 3.33 m x 4.27 m |
| Bedroom 2          | 3.73m x 4.27 m  |
| Bathroom           | 2.18 m x 1.98 m |

**The Square at Prince Philip Park, Bordon - 2 Bedroom House - First Floor** PLOTS 46 & 51

| Ground Floor       |                 |
|--------------------|-----------------|
| Total area of home | 79.02 sq m      |
| Kitchen            | 3.72 m x 2.60 m |
| Living/Dining      | 4.40 m x 4.27 m |
| IC                 | 1.13 m x 2.18 m |
|                    |                 |
|                    |                 |

The Square at Prince Philip Park, Bordon - 2 Bedroom House - Ground Floor  $\mathsf{PLOTS}\ 47\ \&\ 52$ 

| First Floor          |                 |  |
|----------------------|-----------------|--|
| Total area of home   | 79.02 sq m      |  |
| Bedroom 1            | 3.33 m x 4.27 m |  |
| Bedroom 2            | 3.73m x 4.27 m  |  |
| Bathroom             | 2.18 m x 1.98 m |  |
|                      |                 |  |
| * All Dimensions are | in m            |  |
| ** All measurements  | are approximate |  |

**The Square at Prince Philip Park, Bordon - 2 Bedroom House - First Floor** PLOTS 47 & 52

| Di | mensi | ions |
|----|-------|------|
|    |       |      |

| Ground Floor       |                 |
|--------------------|-----------------|
| Total area of home | 93.56 sq m      |
| Kitchen/Dining     | 3.86 m x 5.88 m |
| Living Room        | 4.20 m x 3.61 m |
| WC                 | 1.93 m x 1.54 m |
|                    |                 |