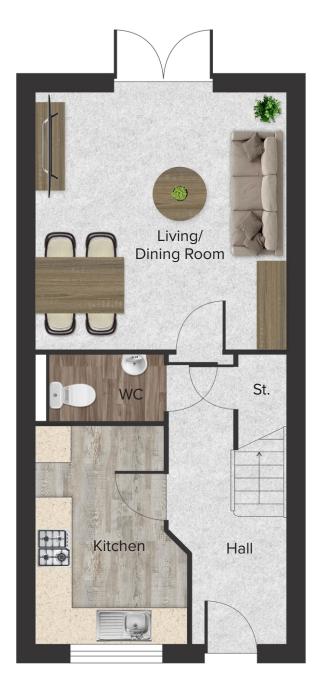

| G | rou | nd | FI | oc |
|---|-----|----|----|----|
|   |     |    |    |    |

| Total area of home | 70.06 sq m      |
|--------------------|-----------------|
| Kitchen            | 2.36 m x 5.04 m |
| Living/Dining      | 4.76 m x 5.04 m |
| Bedroom 1          | 3.68 m x 3.37 m |
| Bedroom 2          | 2.71 m x 5.04 m |
| Bathroom           | 2.17 m x 1.91 m |
|                    |                 |
|                    |                 |

\* All Dimensions are in m

\*\* All measurements are approximate

| Ground Floor       |                 |
|--------------------|-----------------|
| Total area of home | 70.06 sq m      |
| Kitchen            | 2.36 m x 5.04 m |
| Living/Dining      | 4.76 m x 5.04 m |
| Bedroom 1          | 3.68 m x 3.37 m |
| Bedroom 2          | 2.71 m x 5.04 m |
| Bathroom           | 2.17 m x 1.91 m |

\* All Dimensions are in m

\*\* All measurements are approximate

|--|

| Total area of home | 70.06 sq m      |
|--------------------|-----------------|
| Kitchen            | 2.36 m x 5.04 m |
| Living/Dining      | 4.76 m x 5.04 m |
| Bedroom 1          | 3.68 m x 3.37 m |
| Bedroom 2          | 2.71 m x 5.04 m |
| Bathroom           | 2.17 m x 1.91 m |

\* All Dimensions are in m

\*\* All measurements are approximate

| lotal area of home | 70.06 sq m        |
|--------------------|-------------------|
| Kitchen            | 2.36 m x 5.04 m   |
| Kitchen            | 2.50 11 x 5.04 11 |
| Living/Dining      | 4.76 m x 5.04 m   |
| Bedroom 1          | 3.68 m x 3.37 m   |
| Bedroom 2          | 2.71 m x 5.04 m   |
| Bathroom           | 2.17 m x 1.91 m   |