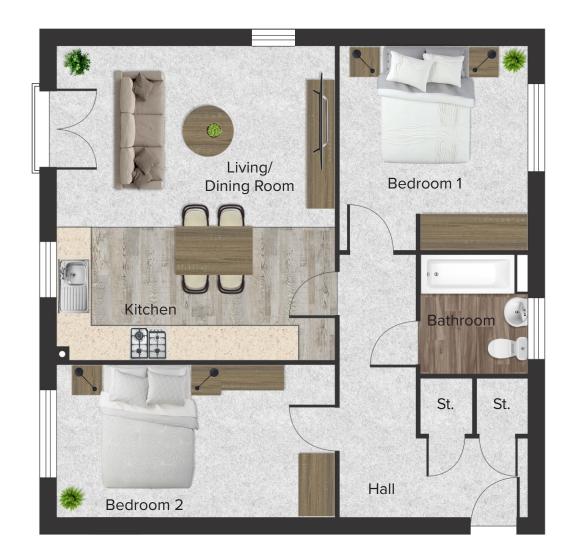

\*\* All measurements are approximate

| 06 sq m<br>6 m x 5.04 m |
|-------------------------|
| 6 m x 5.04 m            |
|                         |
| 6 m x 5.04 m            |
| 3 m x 3.37 m            |
| m x 5.04 m              |
| m x 1.91 m              |
| 1                       |

\*\* All measurements are approximate

\*While we endeavour to make our property plans fair, accurate and reliable, they are only a general guide to the property and may be subject to change. Some plots may also be handed, speak to our team for more information.

A STE R

| sq m<br>1 x 5.04 m<br>1 x 5.04 m<br>1 x 3.37 m |
|------------------------------------------------|
| 1 x 5.04 m                                     |
|                                                |
| 1 x 3.37 m                                     |
|                                                |
| x 5.04 m                                       |
| x 1.91 m                                       |
|                                                |

\*\* All measurements are approximate

| ime | -10 | C   | $\mathbf{n}\mathbf{r}$ | 13 |
|-----|-----|-----|------------------------|----|
|     | _   | ~ 1 | <b>U</b> I I           |    |
|     |     |     |                        |    |