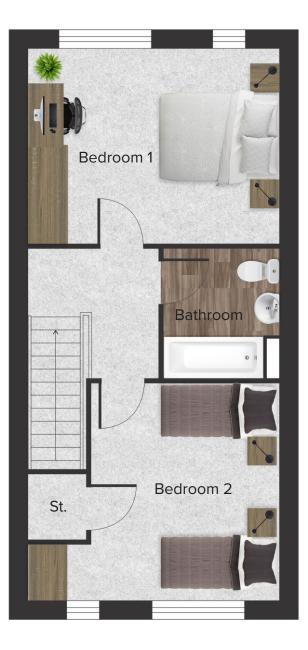

| Ground | Floor |
|--------|-------|
|--------|-------|

| Total area of home | 79.22 sq m      |
|--------------------|-----------------|
| Kitchen/Dining     | 5.01 m x 2.83 m |
| Living Room        | 3.04 m x 4.98 m |
| WC                 | 1.73 m x 0.90 m |

\* All Dimensions are in m \*\* All measurements are approximate

| D | im | er | ารเ | io | ns  |
|---|----|----|-----|----|-----|
|   |    | 5  | 19  |    | 110 |

#### First Floor

| Total area of home | 79.22 sq m      |
|--------------------|-----------------|
| Bedroom 1          | 3.08 m x 4.98 m |
| Bedroom 2          | 3.02 m x 4.98 m |
| Bathroom           | 1.92 m x 2.75 m |

\* All Dimensions are in m \*\* All measurements are approximate

\*While we endeavour to make our property plans fair, accurate and reliable, they are only a general guide to the property and may be subject to change. Some plots may also be handed, speak to our team for more information.