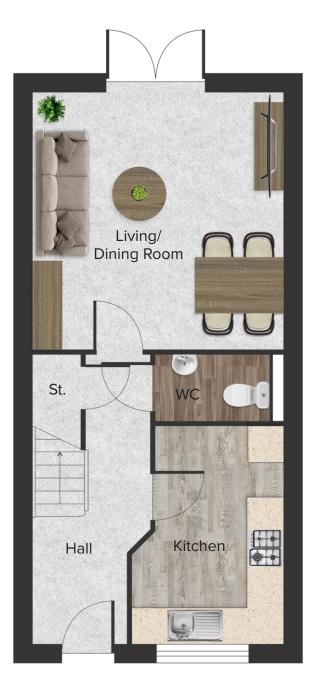

\*\* All measurements are approximate

| 06 sq m<br>6 m x 5.04 m |
|-------------------------|
| 6 m x 5.04 m            |
|                         |
| 6 m x 5.04 m            |
| 3 m x 3.37 m            |
| m x 5.04 m              |
| m x 1.91 m              |
| 1                       |

\*\* All measurements are approximate

\*While we endeavour to make our property plans fair, accurate and reliable, they are only a general guide to the property and may be subject to change. Some plots may also be handed, speak to our team for more information.

A STE R

| sq m<br>1 x 5.04 m<br>1 x 5.04 m<br>1 x 3.37 m |
|------------------------------------------------|
| 1 x 5.04 m                                     |
|                                                |
| 1 x 3.37 m                                     |
|                                                |
| x 5.04 m                                       |
| x 1.91 m                                       |
|                                                |

\*\* All measurements are approximate

| ime | -10 | C   | $\mathbf{n}\mathbf{r}$ | 13 |
|-----|-----|-----|------------------------|----|
|     | _   | ~ 1 | <b>U</b> I I           |    |
|     |     |     |                        |    |