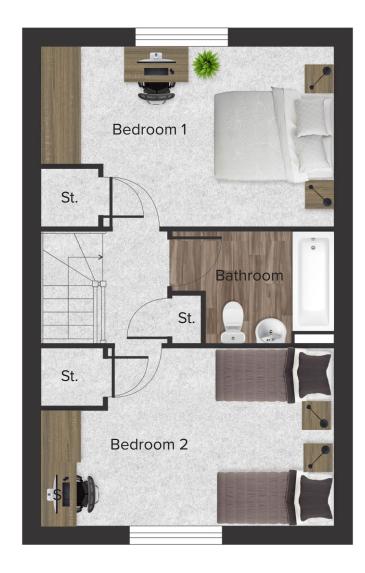

ASTER

| Second F | loc |
|----------|-----|
|----------|-----|

| Total area of home | 70.06 sq m      |
|--------------------|-----------------|
| Kitchen            | 2.36 m x 5.04 m |
| Living/Dining      | 4.76 m x 5.04 m |
| Bedroom 1          | 3.68 m x 3.37 m |
| Bedroom 2          | 2.71 m x 5.04 m |
| Bathroom           | 2.17 m x 1.91 m |
|                    |                 |
|                    |                 |

\* All Dimensions are in m

\*\* All measurements are approximate

| Second Floor       |                 |
|--------------------|-----------------|
| Total area of home | 70.06 sq m      |
| Kitchen            | 2.36 m x 5.04 m |
| _iving/Dining      | 4.76 m x 5.04 m |
| 3edroom 1          | 3.68 m x 3.37 m |
| Bedroom 2          | 2.71 m x 5.04 m |
| Bathroom           | 2.17 m x 1.91 m |
|                    |                 |