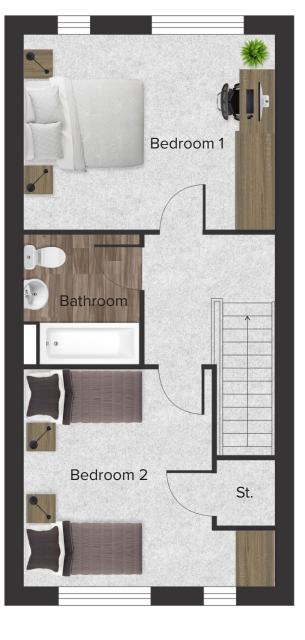

ASTER

| Second F | loc |
|----------|-----|
|----------|-----|

| Total area of home | 70.06 sq m      |
|--------------------|-----------------|
| Kitchen            | 2.36 m x 5.04 m |
| Living/Dining      | 4.76 m x 5.04 m |
| Bedroom 1          | 3.68 m x 3.37 m |
| Bedroom 2          | 2.71 m x 5.04 m |
| Bathroom           | 2.17 m x 1.91 m |
|                    |                 |
|                    |                 |

\* All Dimensions are in m

\*\* All measurements are approximate

| Second Floor       |                 |
|--------------------|-----------------|
| Total area of home | 70.06 sq m      |
| Kitchen            | 2.36 m x 5.04 m |
| _iving/Dining      | 4.76 m x 5.04 m |
| 3edroom 1          | 3.68 m x 3.37 m |
| Bedroom 2          | 2.71 m x 5.04 m |
| Bathroom           | 2.17 m x 1.91 m |
|                    |                 |

\*\* All measurements are approximate

| Ground Floor       |                 |
|--------------------|-----------------|
| Total area of home | 70.06 sq m      |
| Kitchen            | 2.36 m x 5.04 m |
| Living/Dining      | 4.76 m x 5.04 m |
| Bedroom 1          | 3.68 m x 3.37 m |
| Bedroom 2          | 2.71 m x 5.04 m |
| Bathroom           | 2.17 m x 1.91 m |