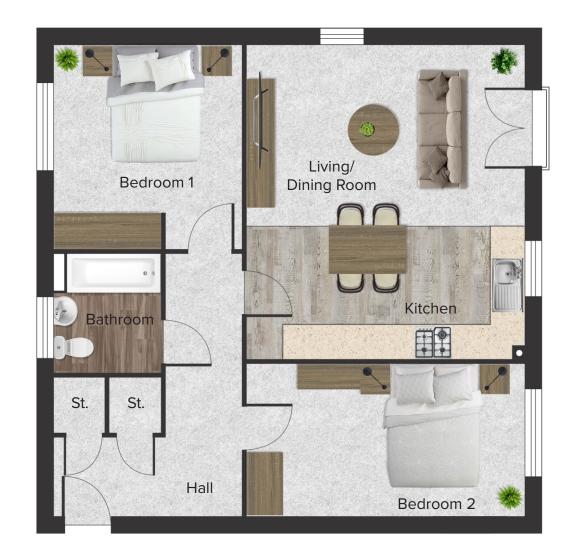

\*\* All measurements are approximate

| 06 sq m<br>6 m x 5.04 m |
|-------------------------|
| 6 m x 5.04 m            |
|                         |
| 6 m x 5.04 m            |
| 3 m x 3.37 m            |
| m x 5.04 m              |
| m x 1.91 m              |
| 1                       |

\*\* All measurements are approximate

\*While we endeavour to make our property plans fair, accurate and reliable, they are only a general guide to the property and may be subject to change. Some plots may also be handed, speak to our team for more information.

A STE R

| sq m<br>1 x 5.04 m<br>1 x 5.04 m<br>1 x 3.37 m |
|------------------------------------------------|
| 1 x 5.04 m                                     |
|                                                |
| 1 x 3.37 m                                     |
|                                                |
| x 5.04 m                                       |
| x 1.91 m                                       |
|                                                |

\*\* All measurements are approximate

| ime | -10 | C   | $\mathbf{n}\mathbf{r}$ | 13 |
|-----|-----|-----|------------------------|----|
|     | _   | ~ 1 | <b>U</b> I I           |    |
|     |     |     |                        |    |