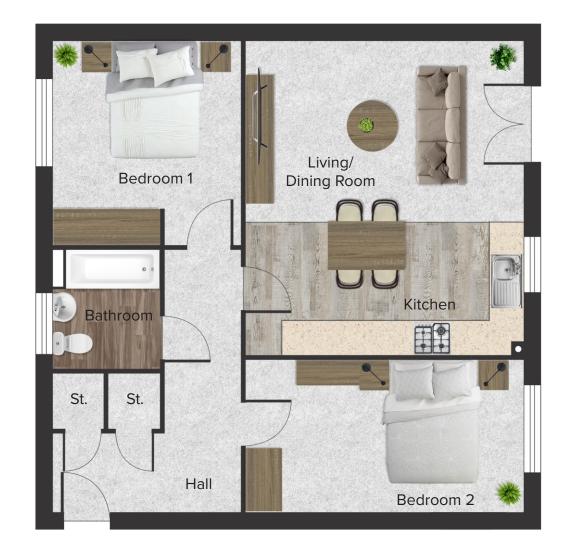

ASTER

| Second F | loc |
|----------|-----|
|----------|-----|

| Total area of home | 70.06 sq m      |
|--------------------|-----------------|
| Kitchen            | 2.36 m x 5.04 m |
| Living/Dining      | 4.76 m x 5.04 m |
| Bedroom 1          | 3.68 m x 3.37 m |
| Bedroom 2          | 2.71 m x 5.04 m |
| Bathroom           | 2.17 m x 1.91 m |
|                    |                 |
|                    |                 |

\* All Dimensions are in m

\*\* All measurements are approximate

| Second Floor       |                 |
|--------------------|-----------------|
| Total area of home | 70.06 sq m      |
| Kitchen            | 2.36 m x 5.04 m |
| _iving/Dining      | 4.76 m x 5.04 m |
| 3edroom 1          | 3.68 m x 3.37 m |
| Bedroom 2          | 2.71 m x 5.04 m |
| Bathroom           | 2.17 m x 1.91 m |
|                    |                 |

\*\* All measurements are approximate

| Ground Floor       |                 |
|--------------------|-----------------|
| Total area of home | 70.06 sq m      |
| Kitchen            | 2.36 m x 5.04 m |
| Living/Dining      | 4.76 m x 5.04 m |
| Bedroom 1          | 3.68 m x 3.37 m |
| Bedroom 2          | 2.71 m x 5.04 m |
| Bathroom           | 2.17 m x 1.91 m |