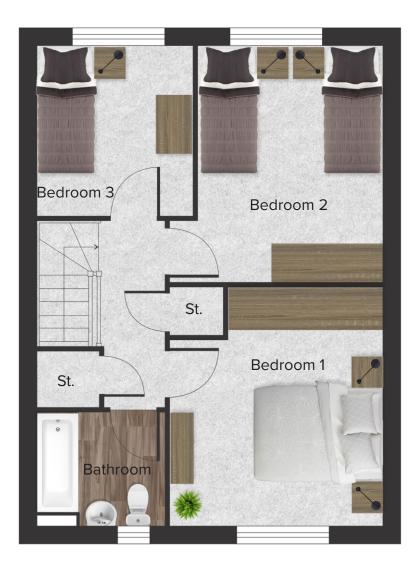

The Square at Prince Philip Park, Bordon - 2 Bedroom House - Ground Floor  $\mathsf{PLOTS}\ 46\ \&\ 51$ 

| First Floor        |                 |
|--------------------|-----------------|
| Total area of home | 79.02 sq m      |
| Bedroom 1          | 3.33 m x 4.27 m |
| Bedroom 2          | 3.73m x 4.27 m  |
| Bathroom           | 2.18 m x 1.98 m |

\*\* All measurements are approximate

\*While we endeavour to make our property plans fair, accurate and reliable, they are only a general guide to the property and may be subject to change. Some plots may also be handed, speak to our team for more information.