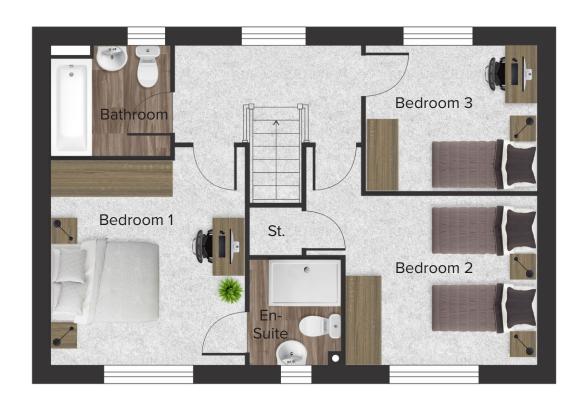

The Square at Prince Philip Park, Bordon - 2 Bedroom House - Ground Floor  $\mathsf{PLOTS}\ 46\ \&\ 51$ 

| First Floor        |                 |
|--------------------|-----------------|
| Total area of home | 79.02 sq m      |
| Bedroom 1          | 3.33 m x 4.27 m |
| Bedroom 2          | 3.73m x 4.27 m  |
| Bathroom           | 2.18 m x 1.98 m |

\*\* All measurements are approximate

\*While we endeavour to make our property plans fair, accurate and reliable, they are only a general guide to the property and may be subject to change. Some plots may also be handed, speak to our team for more information.

The Square at Prince Philip Park, Bordon - 2 Bedroom House - Ground Floor  $\mathsf{PLOTS}\ 47\ \&\ 52$ 

| First Floor          |                 |  |
|----------------------|-----------------|--|
| Total area of home   | 79.02 sq m      |  |
| Bedroom 1            | 3.33 m x 4.27 m |  |
| Bedroom 2            | 3.73m x 4.27 m  |  |
| Bathroom             | 2.18 m x 1.98 m |  |
|                      |                 |  |
| * All Dimensions are | in m            |  |
| ** All measurements  | are approximate |  |

\*While we endeavour to make our property plans fair, accurate and reliable, they are only a general guide to the property and may be subject to change. Some plots may also be handed, speak to our team for more information.