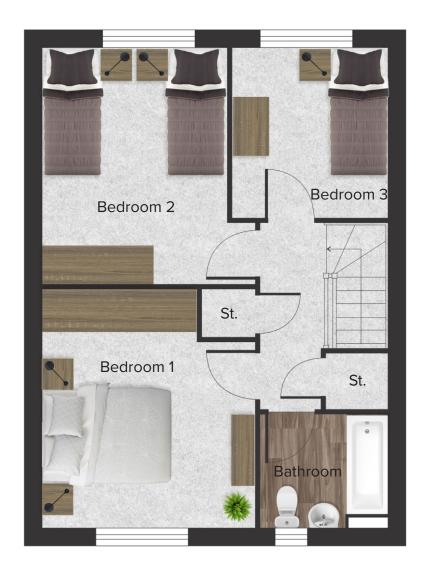

The Square at Prince Philip Park, Bordon - 2 Bedroom House - Ground Floor  $\mathsf{PLOTS}\ 47\ \&\ 52$ 

| First Floor          |                 |  |
|----------------------|-----------------|--|
| Total area of home   | 79.02 sq m      |  |
| Bedroom 1            | 3.33 m x 4.27 m |  |
| Bedroom 2            | 3.73m x 4.27 m  |  |
| Bathroom             | 2.18 m x 1.98 m |  |
|                      |                 |  |
| * All Dimensions are | in m            |  |
| ** All measurements  | are approximate |  |

\*While we endeavour to make our property plans fair, accurate and reliable, they are only a general guide to the property and may be subject to change. Some plots may also be handed, speak to our team for more information.