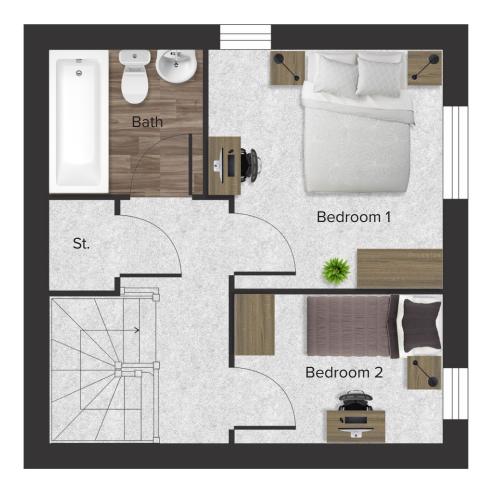

3.54 m x 4.66 m

4.75 m x 2.57 m

1.73 m x 1.99 m

First Floor Total

Bedroom 1

Bedroom 2 Bath

|         | Living/<br>Dining Room |
|---------|------------------------|
| UU      | *                      |
|         | St.                    |
|         |                        |
| Kitchen | Hall                   |
|         | •                      |

77.29 sq m

3.54 m x 4.66 m 4.75 m x 2.57 m

1.73 m x 1.99 m

First Floor Total

Bedroom 1

Bedroom 2 Bath

| Ground Floor       |                 |
|--------------------|-----------------|
| Total area of home | 84.08 sq m      |
| Kitchen / Dining   | 4.62 m x 3.27 m |
| Living Room        | 3.61 m x 4.45 m |
| WC                 | 2.00 m x 1.17 m |