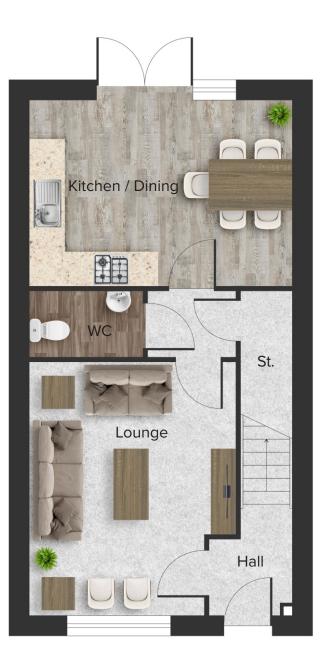

### Ground Floor

| Total         | 31.10 sq m      |
|---------------|-----------------|
| Kitchen       | 2.20 m x 3.31 m |
| Living/Dining | 3.13 m x 5.40 m |
| WC            | 1.65 m x 0.91 m |
|               |                 |

# Dimensions Ground Floor Total 31.10 sq m Kitchen 2.20 m x 3.31 m Living/Dining 313 m x 5.40 m WC 1.65 m x 0.91 m \* All Dimensions are in m \* All measurements are approximate

\* All Dimensions are in m \*\* All measurements are approximate

| Ground Floor  |                 |
|---------------|-----------------|
| Total         | 31.10 sq m      |
| Kitchen       | 2.20 m x 3.31 m |
| Living/Dining | 3.13 m x 5.40 m |
| WC            | 1.65 m x 0.91 m |
|               |                 |