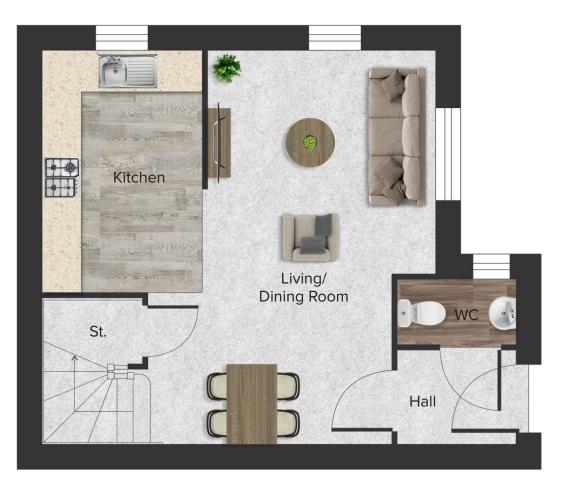

### Ground Floor

| Total         | 38.66 sq m      |
|---------------|-----------------|
| Kitchen       | 2.75 m x 2.57 m |
| Living/Dining | 4.35 m x 4.66 m |
| WC            | 1.01 m x 2.31 m |

\* All Dimensions are in m \*\* All measurements are approximate

Dimensions

Ground Floor

77.29 sq m

2.75 m x 2.57 m 4.35 m x 4.66 m

Total

Kitchen

Living/Dining

Dimensions