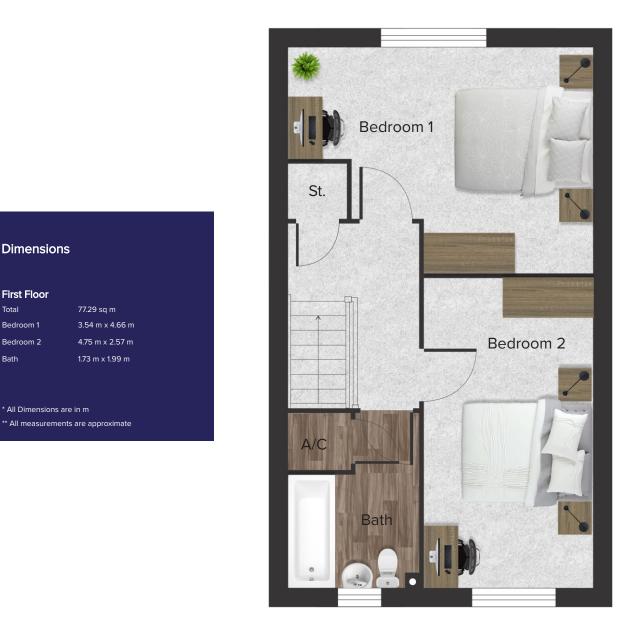

3.54 m x 4.66 m

4.75 m x 2.57 m

1.73 m x 1.99 m

First Floor Total

Bedroom 1

Bedroom 2 Bath

|         | Living/<br>Dining Room |
|---------|------------------------|
| UU      | *                      |
|         | St.                    |
|         |                        |
| Kitchen | Hall                   |
|         | •                      |

77.29 sq m

3.54 m x 4.66 m 4.75 m x 2.57 m

1.73 m x 1.99 m

First Floor Total

Bedroom 1

Bedroom 2 Bath

| Ground Floor       |                 |
|--------------------|-----------------|
| Total area of home | 84.08 sq m      |
| Kitchen / Dining   | 4.62 m x 3.27 m |
| Living Room        | 3.61 m x 4.45 m |
| WC                 | 2.00 m x 1.17 m |