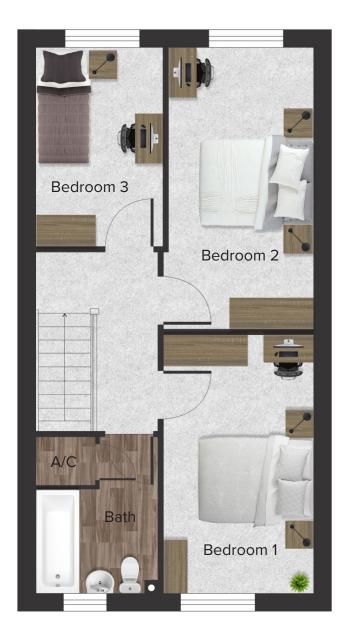

## First Floor Total area of home 84.08 sq m Bedroom 1 2.49 m x 4.42 m Bedroom 2 2.42 m x 4.54 m Bedroom 3 2.14 m x 3.33 m Bathroom 2.06 m x 2.69 m

\*\* All measurements are approximate

| Ground Floor       |                 |
|--------------------|-----------------|
| Total area of home | 84.08 sq m      |
| Kitchen / Dining   | 4.62 m x 3.27 m |
| Living Room        | 3.61 m x 4.45 m |
| WC                 | 2.00 m x 1.17 m |

\* All Dimensions are in m \*\* All measurements are approximate

| First Floor        |                 |
|--------------------|-----------------|
| Total area of home | 84.08 sq m      |
| Bedroom 1          | 2.49 m x 4.42 m |
| Bedroom 2          | 2.42 m x 4.54 m |
| Bedroom 3          | 2.14 m x 3.33 m |
| Bathroom           | 2.06 m x 2.69 m |

\* All Dimensions are in m \*\* All measurements are approximate

\*While we endeavour to make our property plans fair, accurate and reliable, they are only a general guide to the property and may be subject to change. Some plots may also be handed, speak to our team for more information.