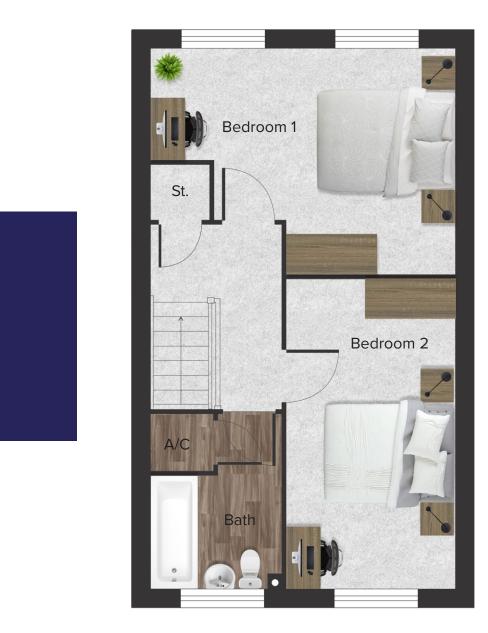

### First Floor

| Total     | 31.10 sq m      |
|-----------|-----------------|
| Bedroom 1 | 3.23 m x 3.29 m |
| Bedroom 2 | 2.86 m x 2.02 m |
| Bath      | 2.11 m x 2.00 m |

\* All Dimensions are in m \*\* All measurements are approximate

First Floor

Bedroom 2

Total Bedroom 1

Bath

\* All Dimensions are in m \*\* All measurements are approximate

31.10 sq m

3.23 m x 3.29 m

2.86 m x 2.02 m 2.11 m x 2.00 m

### First Floor

| Total     | 31.10 sq m      |
|-----------|-----------------|
| Bedroom 1 | 3.23 m x 3.29 m |
| Bedroom 2 | 2.86 m x 2.02 m |
| Bath      | 2.11 m x 2.00 m |
|           |                 |

### First Floor

| 31.10 sq m      |
|-----------------|
| 3.23 m x 3.29 m |
| 2.86 m x 2.02 m |
| 2.11 m x 2.00 m |
|                 |

\* All Dimensions are in m \*\* All measurements are approximate

\*While we endeavour to make our property plans fair, accurate and reliable, they are only a general guide to the property and may be subject to change. Some plots may also be handed, speak to our team for more information.