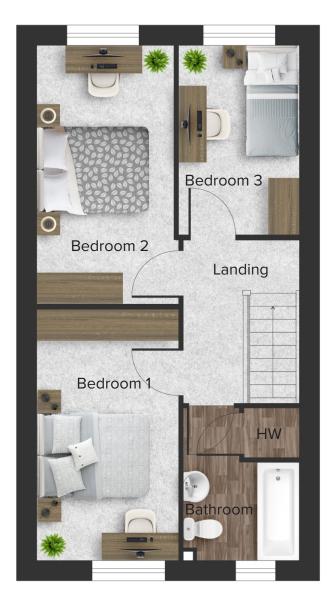

### First Floor

| Total     | 31.10 sq m      |
|-----------|-----------------|
| Bedroom 1 | 3.23 m x 3.29 m |
| Bedroom 2 | 2.86 m x 2.02 m |
| Bath      | 2.11 m x 2.00 m |

\* All Dimensions are in m \*\* All measurements are approximate

First Floor

Bedroom 2

Total Bedroom 1

Bath

\* All Dimensions are in m \*\* All measurements are approximate

31.10 sq m

3.23 m x 3.29 m

2.86 m x 2.02 m 2.11 m x 2.00 m

### First Floor

| Total     | 31.10 sq m      |
|-----------|-----------------|
| Bedroom 1 | 3.23 m x 3.29 m |
| Bedroom 2 | 2.86 m x 2.02 m |
| Bath      | 2.11 m x 2.00 m |
|           |                 |

### First Floor

| 31.10 sq m      |
|-----------------|
| 3.23 m x 3.29 m |
| 2.86 m x 2.02 m |
| 2.11 m x 2.00 m |
|                 |

\* All Dimensions are in m \*\* All measurements are approximate

\*While we endeavour to make our property plans fair, accurate and reliable, they are only a general guide to the property and may be subject to change. Some plots may also be handed, speak to our team for more information.