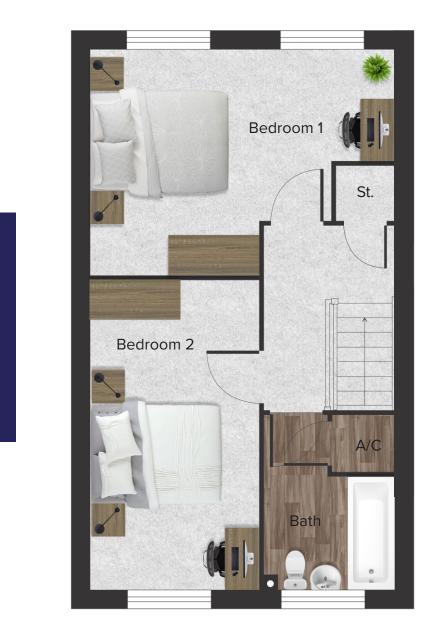

### First Floor

| Total     | 31.10 sq m      |
|-----------|-----------------|
| Bedroom 1 | 3.23 m x 3.29 m |
| Bedroom 2 | 2.86 m x 2.02 m |
| Bath      | 2.11 m x 2.00 m |

\* All Dimensions are in m \*\* All measurements are approximate

First Floor

Bedroom 2

Total Bedroom 1

Bath

\* All Dimensions are in m \*\* All measurements are approximate

31.10 sq m

3.23 m x 3.29 m

2.86 m x 2.02 m 2.11 m x 2.00 m

### First Floor

| Total     | 31.10 sq m      |
|-----------|-----------------|
| Bedroom 1 | 3.23 m x 3.29 m |
| Bedroom 2 | 2.86 m x 2.02 m |
| Bath      | 2.11 m x 2.00 m |
|           |                 |

### First Floor

| 31.10 sq m      |
|-----------------|
| 3.23 m x 3.29 m |
| 2.86 m x 2.02 m |
| 2.11 m x 2.00 m |
|                 |

\* All Dimensions are in m \*\* All measurements are approximate

\*While we endeavour to make our property plans fair, accurate and reliable, they are only a general guide to the property and may be subject to change. Some plots may also be handed, speak to our team for more information.