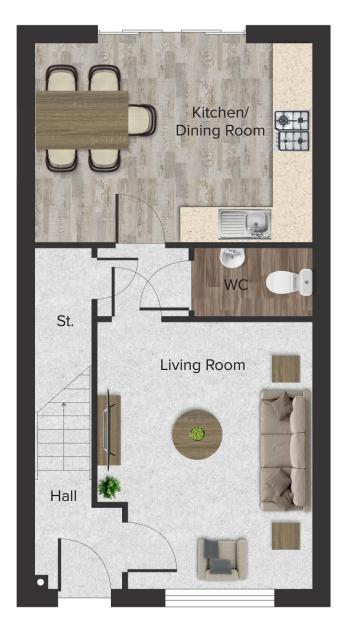

77.29 sq m

3.54 m x 4.66 m 4.75 m x 2.57 m

1.73 m x 1.99 m

First Floor Total

Bedroom 1

Bedroom 2 Bath

| Ground Floor       |                 |
|--------------------|-----------------|
| Total area of home | 84.08 sq m      |
| Kitchen / Dining   | 4.62 m x 3.27 m |
| Living Room        | 3.61 m x 4.45 m |
| WC                 | 2.00 m x 1.17 m |

\* All Dimensions are in m \*\* All measurements are approximate