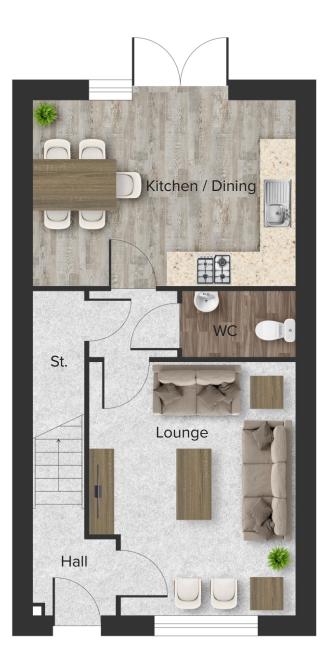

77.29 sq m

3.54 m x 4.66 m 4.75 m x 2.57 m

1.73 m x 1.99 m

First Floor Total

Bedroom 1

Bedroom 2 Bath

| Ground Floor       |                 |
|--------------------|-----------------|
| Total area of home | 84.08 sq m      |
| Kitchen / Dining   | 4.62 m x 3.27 m |
| Living Room        | 3.61 m x 4.45 m |
| WC                 | 2.00 m x 1.17 m |

\* All Dimensions are in m \*\* All measurements are approximate