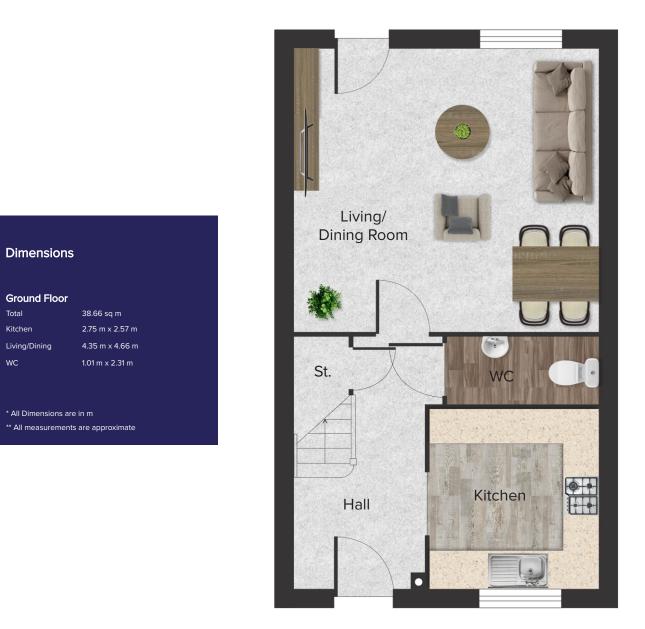

### Ground Floor

| Total         | 38.66 sq m      |
|---------------|-----------------|
| Kitchen       | 2.75 m x 2.57 m |
| Living/Dining | 4.35 m x 4.66 m |
| WC            | 1.01 m x 2.31 m |

\* All Dimensions are in m \*\* All measurements are approximate

Bedroom 2

\* All Dimensions are in m

Bath

Total

Kitchen

Living/Dining

Dimensions

38.66 sq m