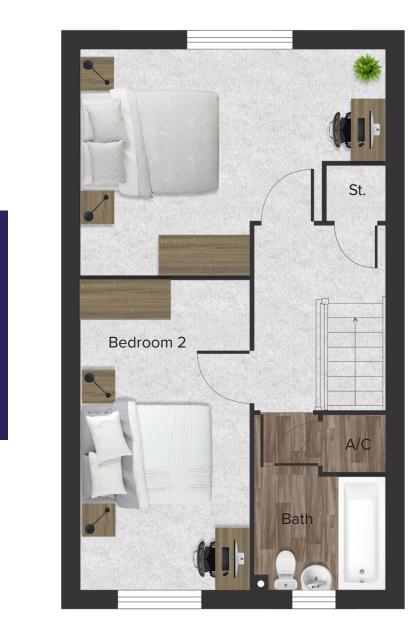

### First Floor

| Total     | 31.10 sq m      |
|-----------|-----------------|
| Bedroom 1 | 3.23 m x 3.29 m |
| Bedroom 2 | 2.86 m x 2.02 m |
| Bath      | 2.11 m x 2.00 m |

\* All Dimensions are in m \*\* All measurements are approximate

First Floor

Bedroom 2

Total Bedroom 1

Bath

\* All Dimensions are in m \*\* All measurements are approximate

31.10 sq m

3.23 m x 3.29 m

2.86 m x 2.02 m 2.11 m x 2.00 m

### First Floor

| Total     | 31.10 sq m      |
|-----------|-----------------|
| Bedroom 1 | 3.23 m x 3.29 m |
| Bedroom 2 | 2.86 m x 2.02 m |
| Bath      | 2.11 m x 2.00 m |
|           |                 |

### First Floor

| 31.10 sq m      |
|-----------------|
| 3.23 m x 3.29 m |
| 2.86 m x 2.02 m |
| 2.11 m x 2.00 m |
|                 |

\* All Dimensions are in m \*\* All measurements are approximate

\*While we endeavour to make our property plans fair, accurate and reliable, they are only a general guide to the property and may be subject to change. Some plots may also be handed, speak to our team for more information.