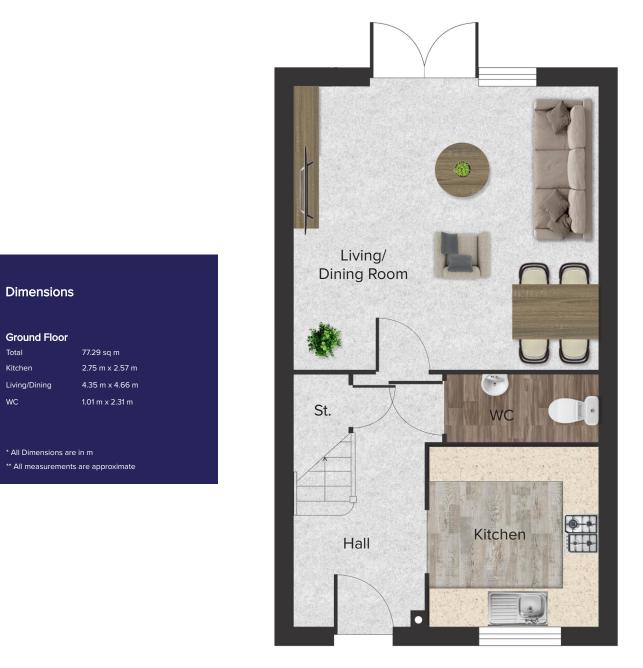

### Ground Floor

| Total         | 38.66 sq m      |
|---------------|-----------------|
| Kitchen       | 2.75 m x 2.57 m |
| Living/Dining | 4.35 m x 4.66 m |
| WC            | 1.01 m x 2.31 m |

\* All Dimensions are in m \*\* All measurements are approximate

Dimensions

Ground Floor

77.29 sq m

2.75 m x 2.57 m 4.35 m x 4.66 m

Total

Kitchen

Living/Dining

Dimensions