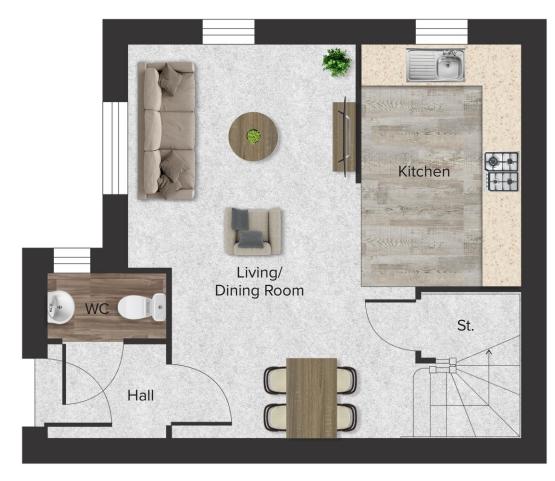

### Ground Floor

| Total         | 31.10 sq m      |
|---------------|-----------------|
| Kitchen       | 2.20 m x 3.31 m |
| Living/Dining | 3.13 m x 5.40 m |
| WC            | 1.65 m x 0.91 m |
|               |                 |

# Dimensions Ground Floor Total 31.10 sq m Kitchen 2.20 m x 3.31 m Living/Dining 313 m x 5.40 m WC 1.65 m x 0.91 m \* All Dimensions are in m \* All measurements are approximate

\* All Dimensions are in m \*\* All measurements are approximate

| Ground Floor  |                 |
|---------------|-----------------|
| Total         | 31.10 sq m      |
| Kitchen       | 2.20 m x 3.31 m |
| Living/Dining | 3.13 m x 5.40 m |
| WC            | 1.65 m x 0.91 m |
|               |                 |