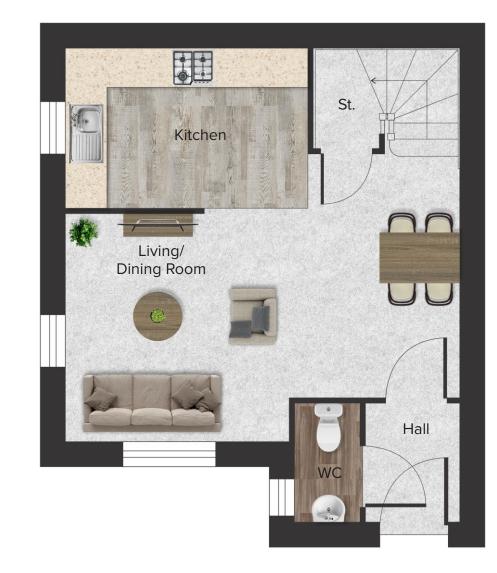

### Ground Floor

| Total         | 31.10 sq m      |
|---------------|-----------------|
| Kitchen       | 2.20 m x 3.31 m |
| Living/Dining | 3.13 m x 5.40 m |
| WC            | 1.65 m x 0.91 m |
|               |                 |

# Dimensions Ground Floor Total 31.10 sq m Kitchen 2.20 m x 3.31 m Living/Dining 313 m x 5.40 m WC 1.65 m x 0.91 m \* All Dimensions are in m \* All measurements are approximate

\* All Dimensions are in m \*\* All measurements are approximate

| Ground Floor  |                 |
|---------------|-----------------|
| Total         | 31.10 sq m      |
| Kitchen       | 2.20 m x 3.31 m |
| Living/Dining | 3.13 m x 5.40 m |
| WC            | 1.65 m x 0.91 m |
|               |                 |