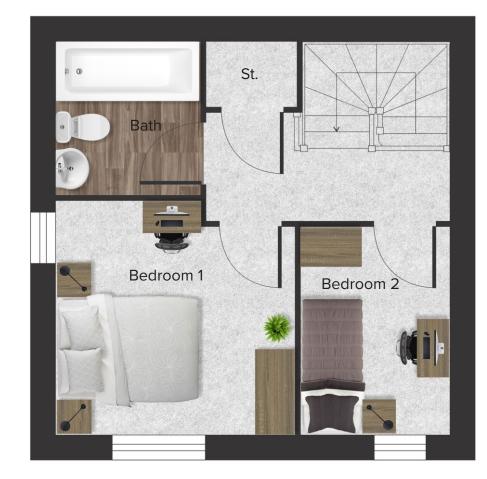

### First Floor

| Total     | 31.10 sq m      |
|-----------|-----------------|
| Bedroom 1 | 3.23 m x 3.29 m |
| Bedroom 2 | 2.86 m x 2.02 m |
| Bath      | 2.11 m x 2.00 m |

\* All Dimensions are in m \*\* All measurements are approximate

First Floor

Bedroom 2

Total Bedroom 1

Bath

\* All Dimensions are in m \*\* All measurements are approximate

31.10 sq m

3.23 m x 3.29 m

2.86 m x 2.02 m 2.11 m x 2.00 m

### First Floor

| Total     | 31.10 sq m      |
|-----------|-----------------|
| Bedroom 1 | 3.23 m x 3.29 m |
| Bedroom 2 | 2.86 m x 2.02 m |
| Bath      | 2.11 m x 2.00 m |
|           |                 |

### First Floor

| 31.10 sq m      |
|-----------------|
| 3.23 m x 3.29 m |
| 2.86 m x 2.02 m |
| 2.11 m x 2.00 m |
|                 |

\* All Dimensions are in m \*\* All measurements are approximate

\*While we endeavour to make our property plans fair, accurate and reliable, they are only a general guide to the property and may be subject to change. Some plots may also be handed, speak to our team for more information.