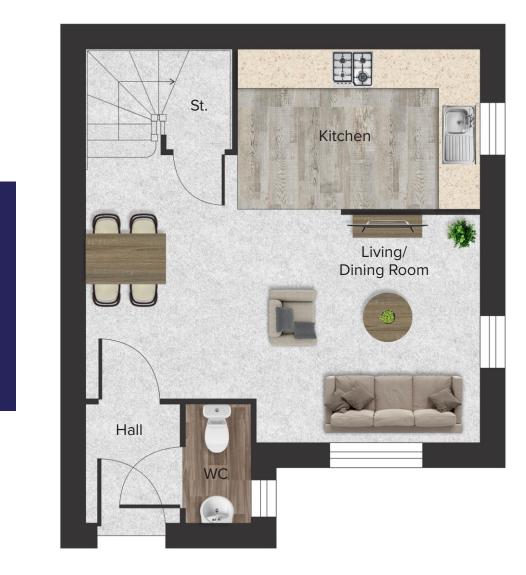

### Ground Floor

| Total         | 31.10 sq m      |
|---------------|-----------------|
| Kitchen       | 2.20 m x 3.31 m |
| Living/Dining | 3.13 m x 5.40 m |
| WC            | 1.65 m x 0.91 m |
|               |                 |

# Dimensions Ground Floor Total 31.10 sq m Kitchen 2.20 m x 3.31 m Living/Dining 313 m x 5.40 m WC 1.65 m x 0.91 m \* All Dimensions are in m \* All measurements are approximate

\* All Dimensions are in m \*\* All measurements are approximate

| Ground Floor  |                 |
|---------------|-----------------|
| Total         | 31.10 sq m      |
| Kitchen       | 2.20 m x 3.31 m |
| Living/Dining | 3.13 m x 5.40 m |
| WC            | 1.65 m x 0.91 m |
|               |                 |