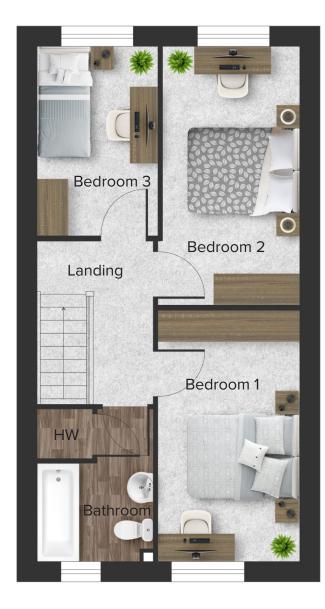

## First Floor Total area of home 84.08 sq m Bedroom 1 2.49 m x 4.42 m Bedroom 2 2.42 m x 4.54 m Bedroom 3 2.14 m x 3.33 m Bathroom 2.06 m x 2.69 m

\*\* All measurements are approximate

| Ground Floor       |                 |
|--------------------|-----------------|
| Total area of home | 84.08 sq m      |
| Kitchen / Dining   | 4.62 m x 3.27 m |
| Living Room        | 3.61 m x 4.45 m |
| WC                 | 2.00 m x 1.17 m |

\* All Dimensions are in m \*\* All measurements are approximate

| First Floor        |                 |
|--------------------|-----------------|
| Total area of home | 84.08 sq m      |
| Bedroom 1          | 2.49 m x 4.42 m |
| Bedroom 2          | 2.42 m x 4.54 m |
| Bedroom 3          | 2.14 m x 3.33 m |
| Bathroom           | 2.06 m x 2.69 m |