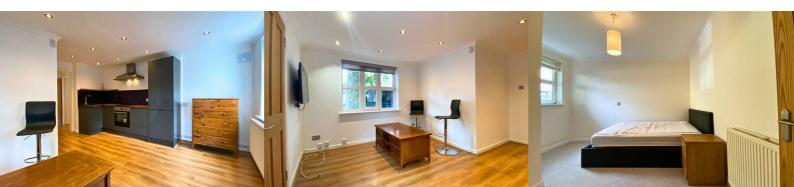

The property comprises of a good size open plan kitchen /living area fitted with plenty of cupboards and all white goods included.

Furthermore there is a large double bedroom furnished with a double bed, wardrobe and bedside table as well as a brand-new fitted modern WC/shower room equipped with a shower tray, sliding glass door and a fitted shower

<sup>\*\*</sup> New To The Market - Available 5th August 2025 \*\*

Kitchen

Bathroom

Lounge

Bedroom

Communal area

Front