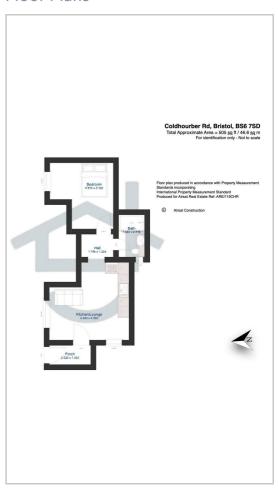

ealestate.co.uk











## 119 Coldharbour Road

, Bristol, BS6 7SD

£1,400 Per month









This beautifully presented ground floor flat is located in a highly sought-after location of Redland just off Coldharbour Road within walking distance of Whiteladies Road, Durham Downs and

The property comprises of a good size open plan kitchen /living area fitted with plenty of cupboards and all white goods included.

Furthermore there is a large double bedroom furnished with a double bed, wardrobe and bedside table as well as a brand-new fitted modern WC/shower room equipped with a shower tray, sliding glass door and a fitted shower



<sup>\*\*</sup> New To The Market - Available 5th August 2025 \*\*

Kitchen

Bathroom

Lounge

Bedroom

Communal area

Front

## Area Map



## Floor Plans



## **Energy Efficiency Graph**





These particulars, whilst believed to be accurate are set out as a general outline only for guidance and do not constitute any part of an offer or contract. Intending purchasers should not rely on them as statements of representation of fact, but must satisfy themselves by inspection or otherwise as to their accuracy. No person in this firms employment has the authority to make or give any representation or warranty in respect of the property.