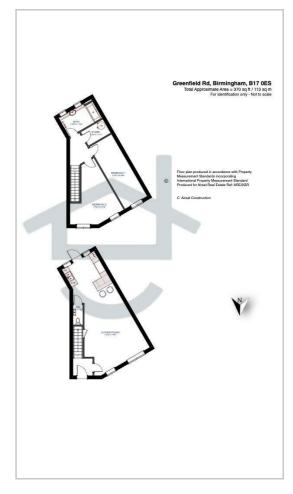

## **Floor Plans**

Kitchen/Living

Room 1

Room 2

Bathroom

WC

Garden

Landing