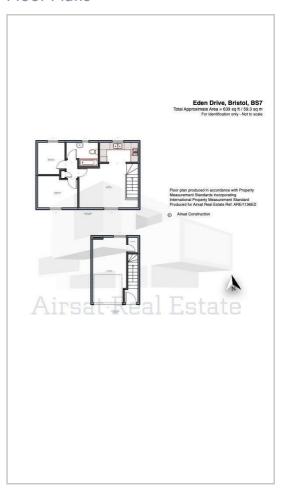

b: www.airsatrealestate.co.uk











## 136 Eden Grove

, Bristol, BS7 0PW

£1,450 Per month









Airsat Real Estate are proud to present this 2 bedroom unfurnished modern townhouse available from mid September 2025, situated in the popular area of Filton with easy access both into the city centre and also out to UWE, Southmead Hospital, Abbey Wood, Airbus and Rolls Royce.

The property consists of a modern fully fitted kitchen with integrated appliances, spacious lounge area, two double size bedrooms and a bathroom with shower over the bath.

There are also a secure underbuilt garage as well as an allocated parking space.

Holding Deposit - £330 Security Deposit - £1,670 Council Tax Band: B



Kitchen

Lounge

Bedroom 1

Bedroom 2

Bathroom

Garage

## Area Map



## Floor Plans



## **Energy Efficiency Graph**





These particulars, whilst believed to be accurate are set out as a general outline only for guidance and do not constitute any part of an offer or contract. Intending purchasers should not rely on them as statements of representation of fact, but must satisfy themselves by inspection or otherwise as to their accuracy. No person in this firms employment has the authority to make or give any representation or warranty in respect of the property.