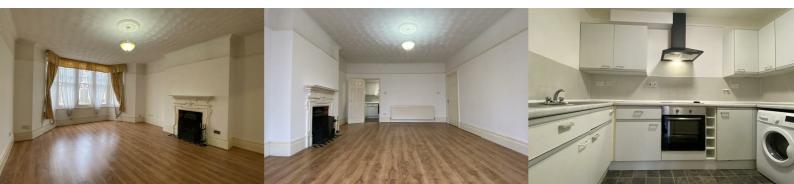

The property briefly comprises of Communal hallway leading to the flat entrance, spacious lounge with bay window and original fire place, separate kitchen with appliances, family bathroom with shower over bath and 2 double size bedrooms.

Lounge

Kitchen

Bathroom

Bedroom 1

Bedroom 2