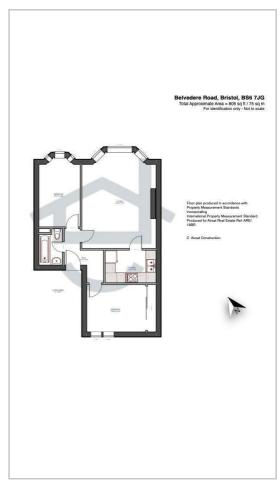

@airsatrealestate.co.uk</u> Web: <u>www.airsatrealestate.co.uk</u>



<u>ት</u> 1



## **10 Belvedere Road** Redland, Bristol, BS6 7JG **£1,500 Per month**

Available From 1st September 2025

Student Friendly!

Airsat Real Estate are delighted to introduce this two double bedroom flat in a highly sought-after location in the heart of Redland within walking distance of Whiteladies Road, Durham Downs and Henleaze High Street and just a mile away from Bristol City Centre.

The property briefly comprises of Communal hallway leading to the flat entrance, spacious lounge with bay window and original fire place, separate kitchen with appliances, family bathroom with shower over bath and 2 double size bedrooms.



Lounge

Kitchen

Bathroom

Bedroom 1

Bedroom 2

## Area Map



## **Floor Plans**



## **Energy Efficiency Graph**



These particulars, whilst believed to be accurate are set out as a general outline only for guidance and do not constitute any part of an offer or contract. Intending purchasers should not rely on them as statements of representation of fact, but must satisfy themselves by inspection or otherwise as to their accuracy. No person in this firms employment has the authority to make or give any representation or warranty in respect of the property.