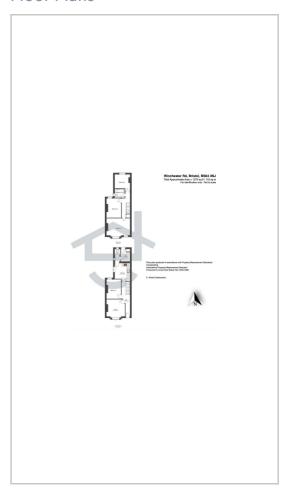

#### Floor Plans

On the ground floor, there is a cosy reception room, 4th bedroom, kitchen, WC and utility room leading to a decked private rear garden.

On the first floor, you will find 3 double bedrooms and the main bathroom with shower over bath tub.