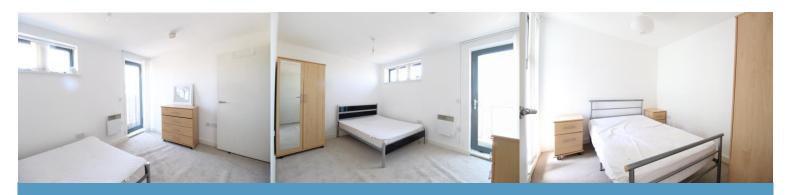

### Master Bedroom 3.80m (12' 6") x 2.69m (8' 10")

Carpet flooring. Ceiling light point. Fully furnished. Electric heating. Double glazing to the rear of the property. Blinds fitted. Access to decked Juliet balcony

#### Master Bedroom

# Bedroom Two 2.69m (8' 10") x 2.46m (8' 1")

Carpet flooring. Ceiling light point. Fully furnished. Electric heating. Double glazing to the front of the property. Blinds fitted. Access to decked Juliet balcony

### **Bedroom Two**