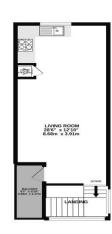

# Living Area 6.89m (22' 7") x 3.82m (12' 6")

Laminate flooring. Ceiling light point. Fully furnished. Electric heating. Double glazing to the front & rear of the property. Blinds fitted. Access to decked balcony looking onto beautiful internal complex.

## **Living Area**

# Kitchen 2.13m (7' 0") x 3.93m (12' 11")

Fully fitted integrated kitchen. All appliances fitted & included. Oven, hob & cooker hood. Fridge/freezer. Dishwasher. Spotlights fitted.