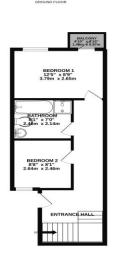

### Master Bedroom 3.80m (12' 6") x 2.69m (8' 10")

Carpet flooring. Ceiling light point. Fully furnished. Electric heating. Double glazing to the rear of the property. Blinds fitted. Access to decked Juliet balcony

# Bedroom Two 2.69m (8' 10") x 2.46m (8' 1")

Carpet flooring. Ceiling light point. Fully furnished. Electric heating. Double glazing to the front of the property. Blinds fitted. Access to decked Juliet balcony

# Family Bathroom 2.14m (7' 0") x 2.46m (8' 1")

Four piece bathroom suite. Standing shower, bath, wash

White every attempt his bean made to ensure the accuracy of the floorplan comisived here, measurements of doors, windows, receive and any other beam are approximate and no responsibility in taken for any error, consider or end-adament. This year in for illustration proposes only and infeat the large error, progressive purchaser. The services, spidens and application drawn have not been haired and no granulate as to find expension or efficiency for efficiency for in a factor hair death or an expension of the properties of efficiency for internal point. basin & toilet. Lino flooring. Ceiling light point. Electric heating.