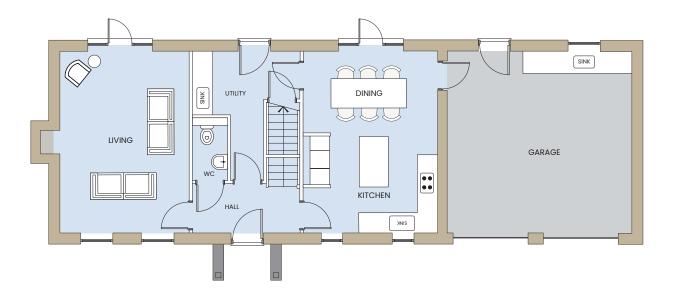

## The Aldin Floor Plan

Ground Floor

## BEDROOM 4 LANDING Ð MASTER BEDROOM 5, Γ ר ר (+ STORE Đ $\bigcirc$ $\overline{\bigcirc}$ BEDROOM 3 DRESSING ENSUITE +

First Floor

The Aldin

Floor Plan