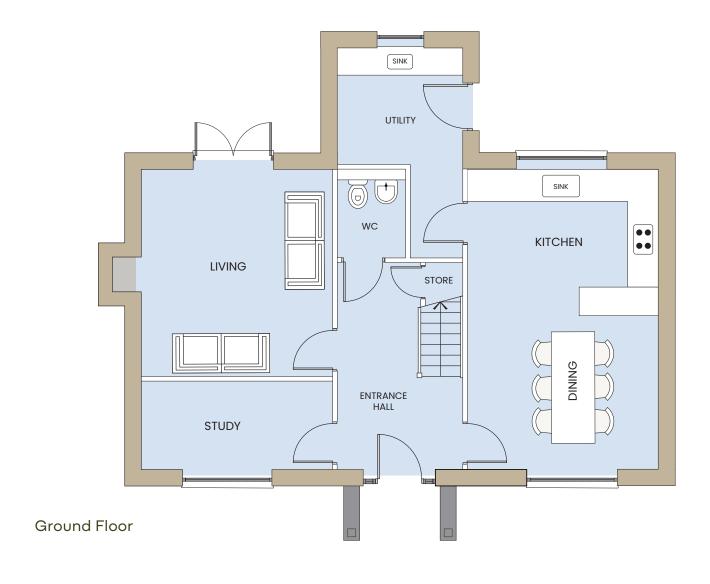

## The Yew Tree



Distinctive and full of character, The Yew Tree is the only brick-built home in the exclusive Whitehouse Farm development - a standout property designed for those seeking charm, space, and countryside serenity.

This impressive four-bedroom detached home has a detached double garage to the rear. Thoughtfully positioned to take full advantage of its elevated setting, The Yew Tree offers sweeping views of the rolling countryside, creating a sense of rural escape while maintaining modern convenience.

Inside, generous living spaces and carefully considered finishes provide the perfect canvas for contemporary family life. Whether you're entertaining or relaxing, every room is designed with comfort and style in mind.

# The Yew Tree

### Floor Plan





# The Yew Tree

### Floor Plan





First Floor