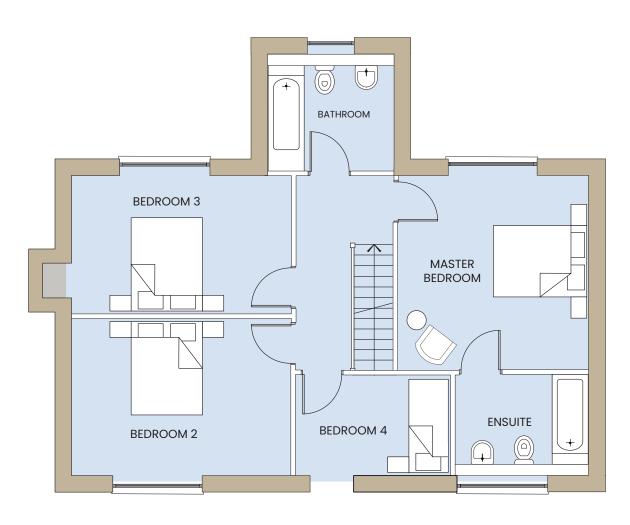

ree



Distinctive and full of character, The Yew Tree is the only brick-built home in the exclusive Whitehouse Farm development - a standout property designed for those seeking charm, space, and countryside serenity.

This impressive four-bedroom detached home has a detached double garage to the rear. Thoughtfully positioned to take full advantage of its elevated setting, The Yew Tree offers sweeping views of the rolling countryside, creating a sense of rural escape while maintaining modern convenience.

Inside, generous living spaces and carefully considered finishes provide the perfect canvas for contemporary family life. Whether you're entertaining or relaxing, every room is designed with comfort and style in mind.

# The Yew Tree

### Floor Plan





# The Yew Tree

### Floor Plan





First Floor