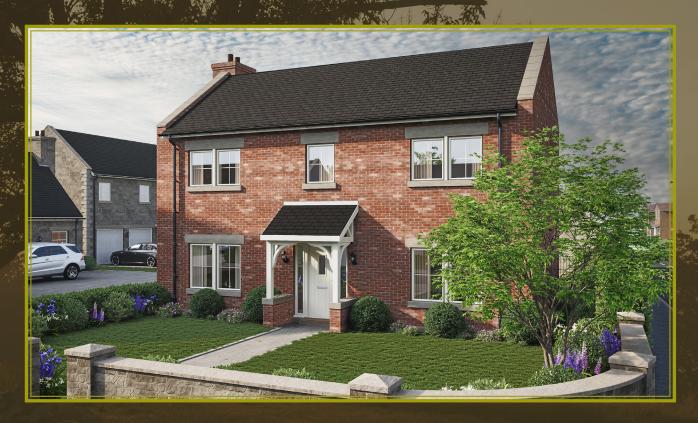

## The Yew Tree

Distinctive and full of character, The Yew Tree is the only brick-built home in the exclusive Whitehouse Farm development - a standout property designed for those seeking charm, space, and countryside serenity.

This impressive four-bedroom detached home has a detached double garage to the rear. Thoughtfully positioned to take full advantage of its elevated setting, The Yew Tree offers sweeping views of the rolling countryside, creating a sense of rural escape while maintaining modern convenience.

Inside, generous living spaces and carefully considered finishes provide the perfect canvas for contemporary family life. Whether you're entertaining or relaxing, every room is designed with comfort and style in mind.