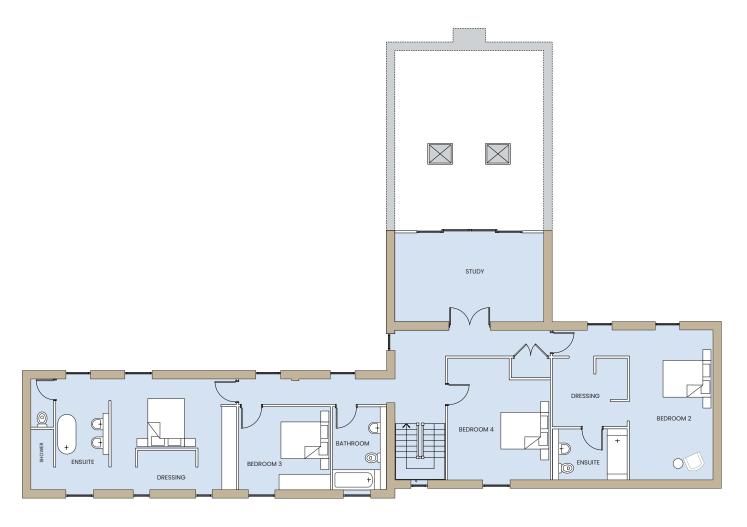

y reimagined to reflect the charm and character of the original farmhouse, with every modern comfort in mind.

This unique property offers a bold blend of heritage and contemporary living, centred around an expansive open-plan kitchen with soaring ceilings and a seamless connection to the surrounding landscape.

At the rear, spectacular countryside views, offering an ever-changing backdrop of natural beauty.

The Neville includes a versatile annex that can be tailored to your lifestyle - comfortably accommodating 4 bedrooms, or extended to create up to 6, making it ideal for growing families or multi-generational living.

Crafted with care, the Neville is more than a home - it's a legacy in the making.

# The Neville

### Floor Plan





**Ground Floor** 

# The Neville

### Floor Plan





First Floor