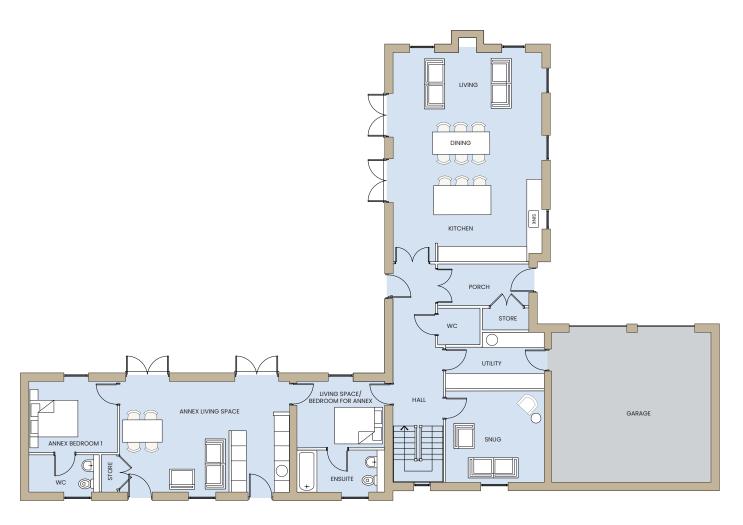

ral heart of the Whitehouse Farm development, carefully reimagined to reflect the charm and character of the original farmhouse, with every modern comfort in mind.

This unique property offers a bold blend of heritage and contemporary living, centred around an expansive open-plan kitchen with soaring ceilings and a seamless connection to the surrounding landscape.

At the rear, spectacular countryside views, offering an ever-changing backdrop of natural beauty.

The Neville includes a versatile annex that can be tailored to your lifestyle - comfortably accommodating 4 bedrooms, or extended to create up to 6, making it ideal for growing families or multi-generational living.

Crafted with care, the Neville is more than a home - it's a legacy in the making.

# The Neville

### Floor Plan





**Ground Floor** 

# The Neville

### Floor Plan





First Floor