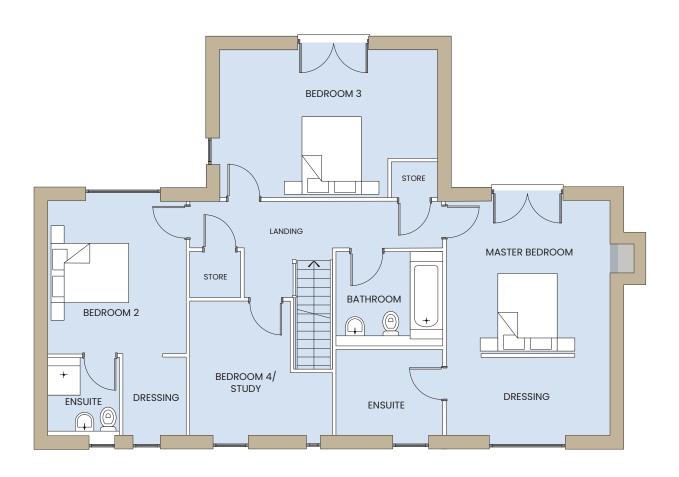

# Chapel View



The Chapel View is a stunning four-bedroom home that perfectly blends modern living with countryside charm.

Designed to make the most of its breathtaking rural setting, this home features French Doors that open onto beautiful, uninterrupted views of rolling countryside. Inside, a welcoming living area is centered around a charming feature chimney, offering warmth and character.

With thoughtfully designed living spaces, generous bedrooms, and a seamless connection to the outdoors, Chapel View is an ideal retreat for families seeking both comfort and style.

## Chapel View

### Floor Plan





**Ground Floor** 

### Chapel View

#### Floor Plan





First Floor