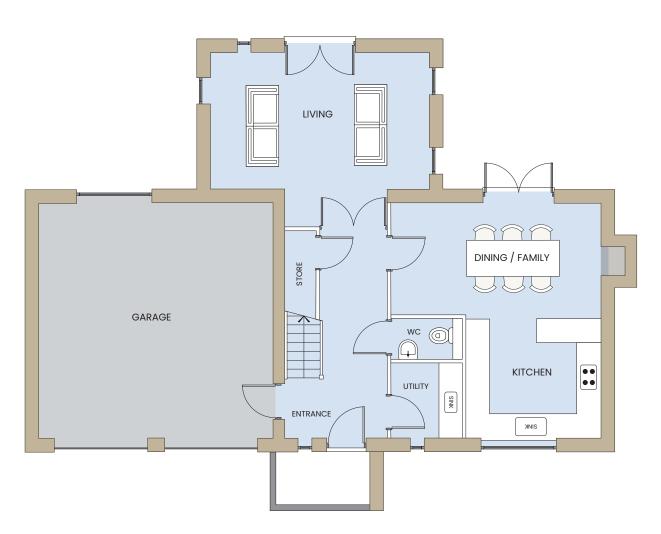

# Chapel View



The Chapel View is a stunning four-bedroom home that perfectly blends modern living with countryside charm.

Designed to make the most of its breathtaking rural setting, this home features French Doors that open onto beautiful, uninterrupted views of rolling countryside. Inside, a welcoming living area is centered around a charming feature chimney, offering warmth and character.

With thoughtfully designed living spaces, generous bedrooms, and a seamless connection to the outdoors, Chapel View is an ideal retreat for families seeking both comfort and style.

## Chapel View

### Floor Plan





**Ground Floor** 

### Chapel View

#### Floor Plan





First Floor