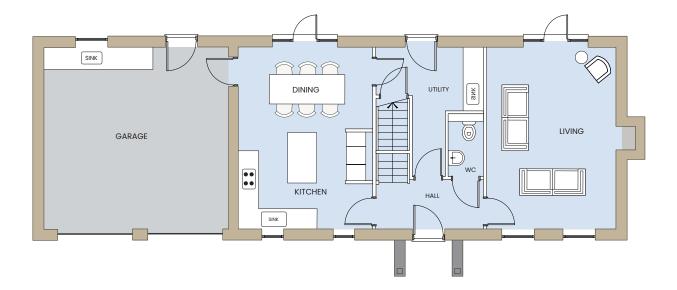

## Priory View Floor Plan

**Ground Floor** 

At the heart of the home is a large kitchen and dining area - perfect for family entertaining - while the French doors open out to the garden, creating a seamless connection between indoor and outdoor living. Upstairs, four well-proportioned bedrooms offer ample space for growing families or guests, while the master suite provides a private sanctuary. A double garage adds convenience and extra storage, completing this idyllic rural home.