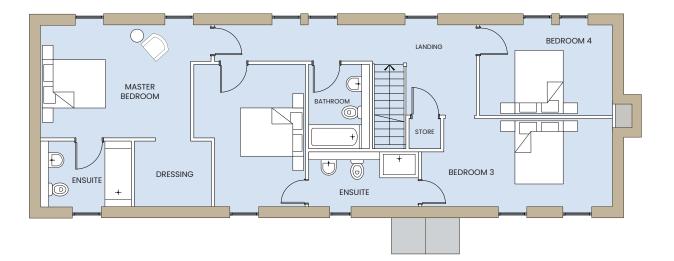

## Priory View Floor Plan

First Floor

At the heart of the home is a large kitchen and dining area - perfect for family entertaining - while the French doors open out to the garden, creating a seamless connection between indoor and outdoor living. Upstairs, four well-proportioned bedrooms offer ample space for growing families or guests, while the master suite provides a private sanctuary. A double garage adds convenience and extra storage, completing this idyllic rural home.