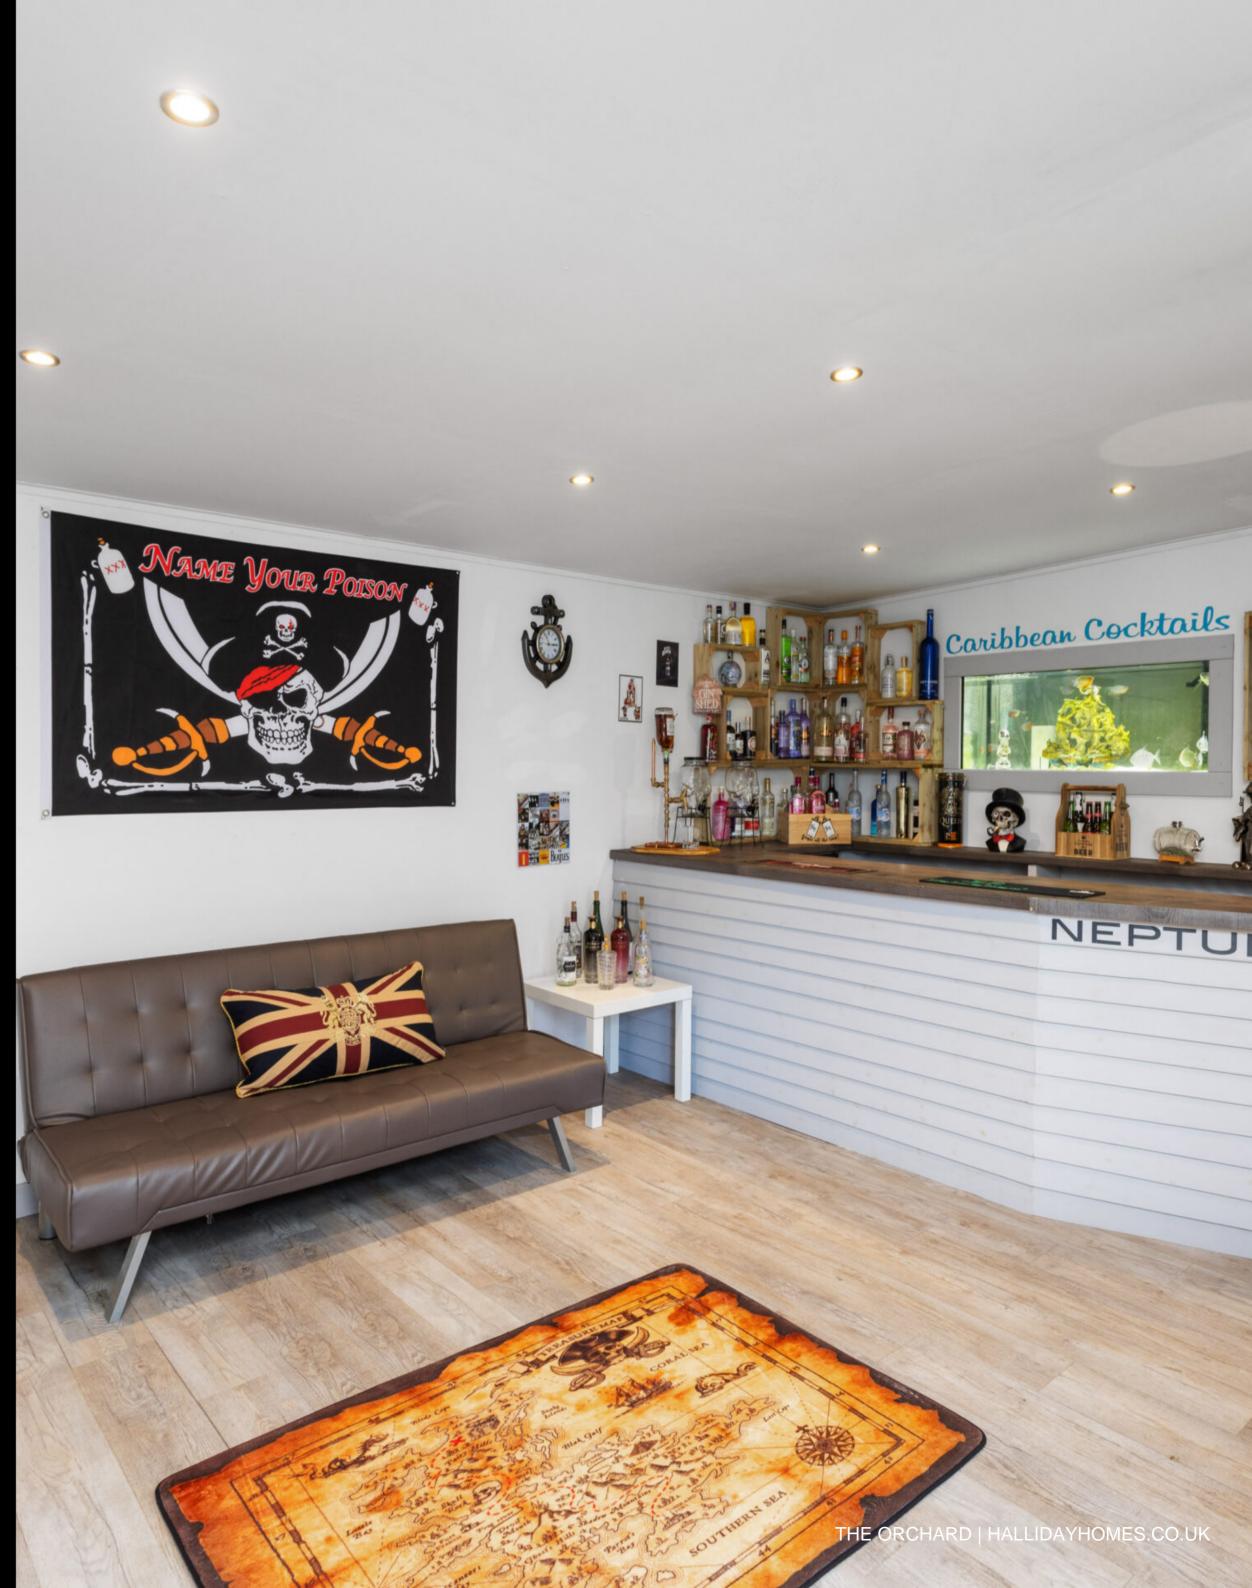

Modern conveniences include an alarm system and dual control heating system for optimal comfort and security.

Set within beautifully maintained walled gardens, the property benefits from extensive mono blocked driveway parking. The rear garden features a large patio area, manicured lawn, and established shrubs and trees. A versatile covered seating area can be fully enclosed or opened up for year-round enjoyment. A substantial outbuilding (4.3m x 5.3m) with light, power, a separate WC, and a storage cupboard, is currently utilised as a bar and games room but would equally serve as an ideal home office or workspace.