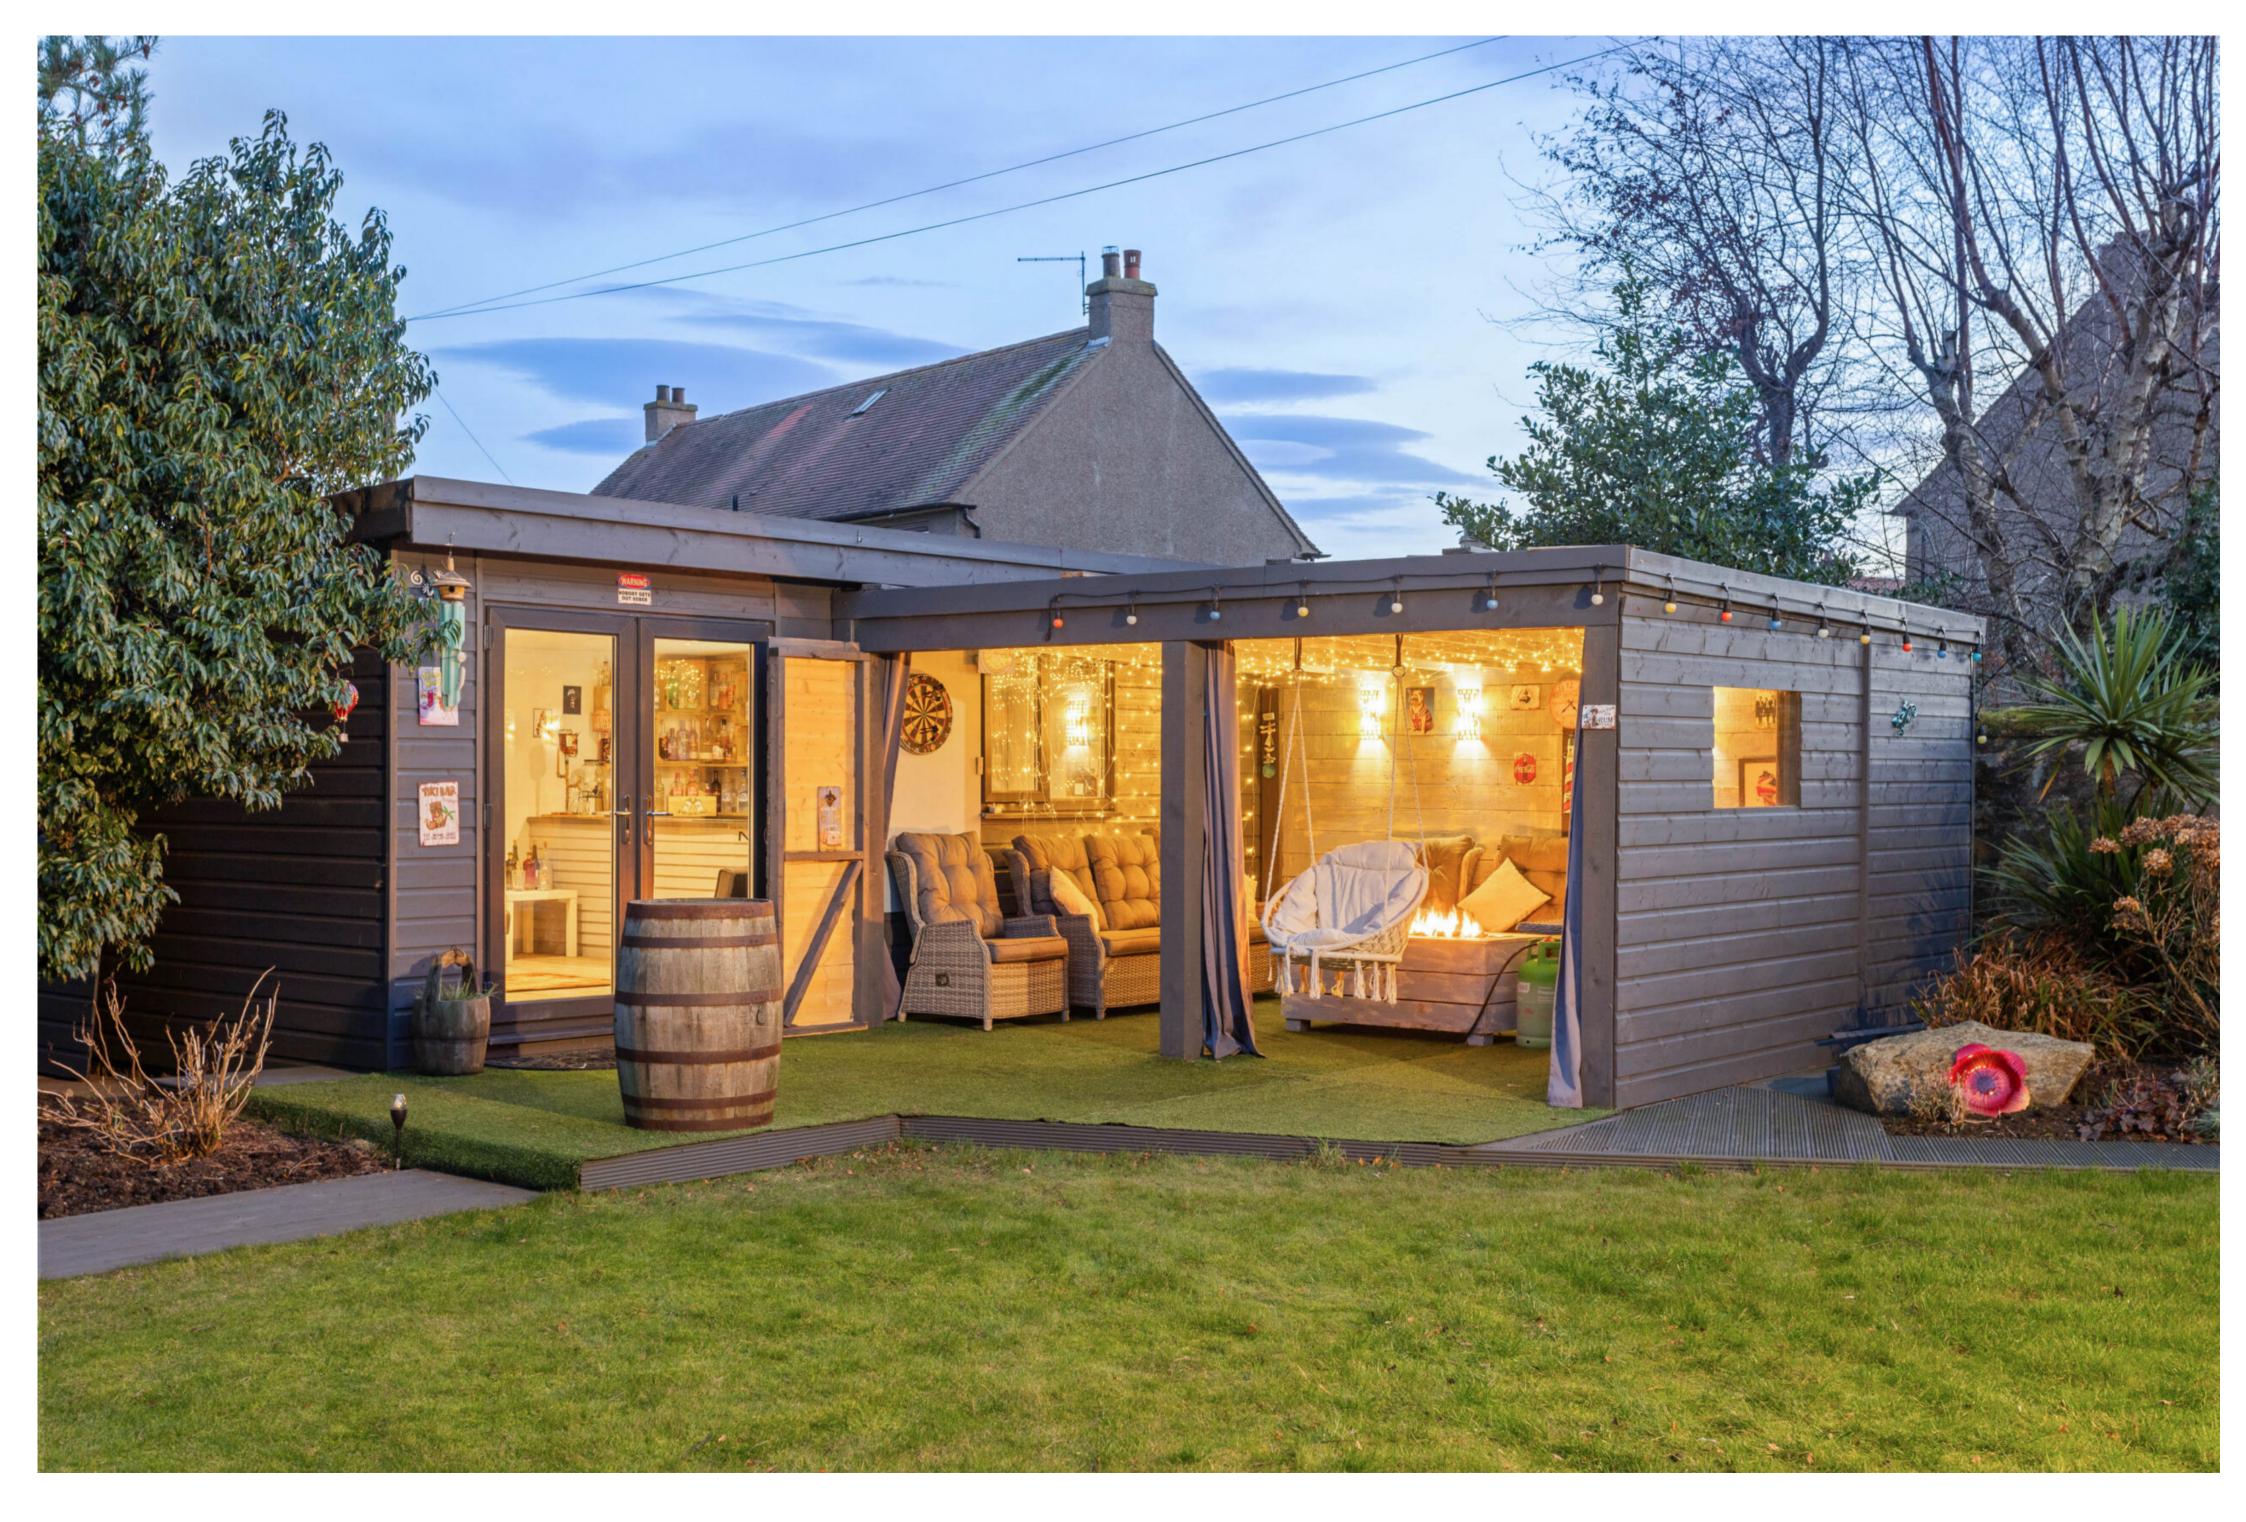

Modern conveniences include an alarm system and dual control heating system for optimal comfort and security.

Set within beautifully maintained walled gardens, the property benefits from extensive mono blocked driveway parking. The rear garden features a large patio area, manicured lawn, and established shrubs and trees. A versatile covered seating area can be fully enclosed or opened up for year-round enjoyment. A substantial outbuilding (4.3m x 5.3m) with light, power, a separate WC, and a storage cupboard, is currently utilised as a bar and games room but would equally serve as an ideal home office or workspace.