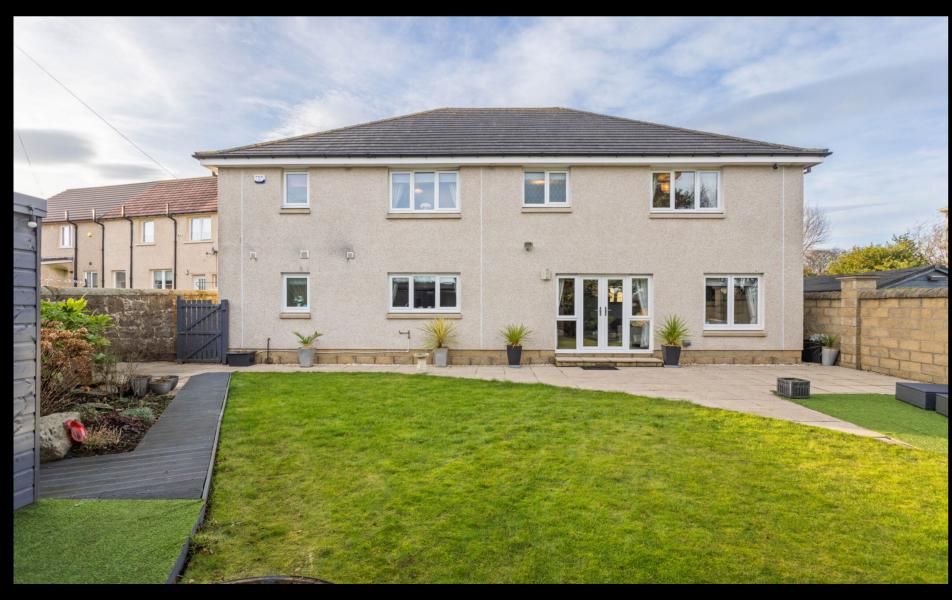

Modern conveniences include an alarm system and dual control heating system for optimal comfort and security.

Set within beautifully maintained walled gardens, the property benefits from extensive mono blocked driveway parking. The rear garden features a large patio area, manicured lawn, and established shrubs and trees. A versatile covered seating area can be fully enclosed or opened up for year-round enjoyment. A substantial outbuilding (4.3m x 5.3m) with light, power, a separate WC, and a storage cupboard, is currently utilised as a bar and games room but would equally serve as an ideal home office or workspace.