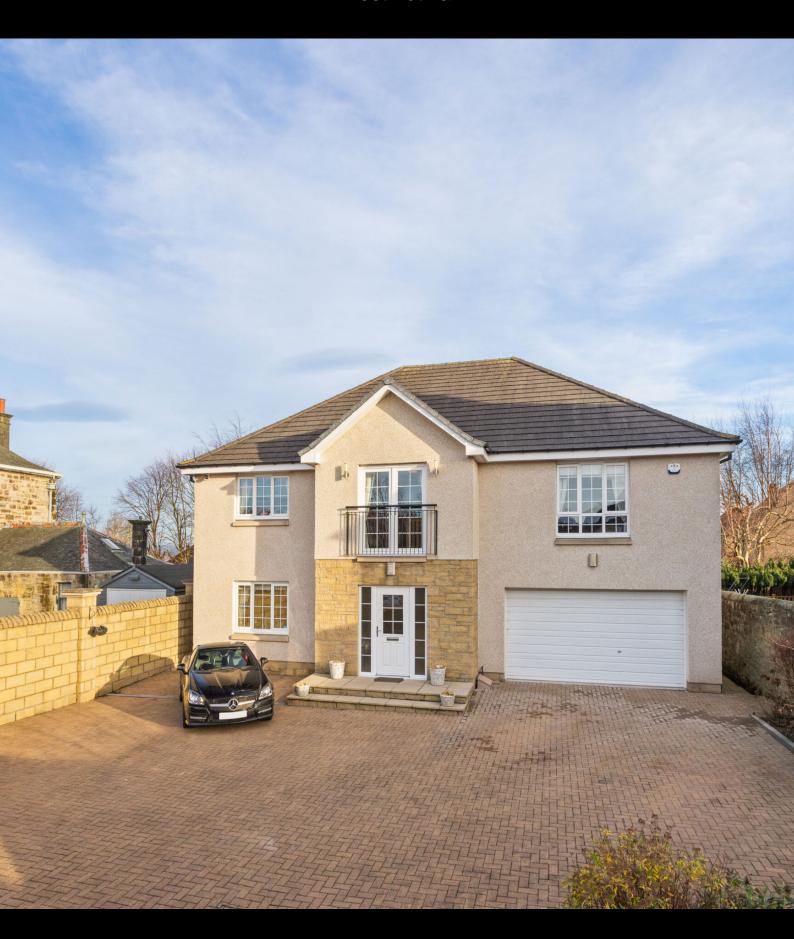

### The Orchard Bo'ness

West Lothian

5 Bed | 3 Bath | 231m2

#### THE HOUSE

The property offers spacious and versatile accommodation across two floors, featuring a welcoming entrance hall, formal living room, and an impressive open-plan family room/dining area/kitchen ideal for modern living. Additional ground floor accommodation includes a utility room, WC, and double integral garage. The first floor boasts a stunning galleried landing and four generous double bedrooms, two with dressing rooms, one featuring an en-suite shower room, plus a stylish family bathroom.

Modern conveniences include an alarm system and dual control heating system for optimal comfort and security.

Set within beautifully maintained walled gardens, the property benefits from extensive mono blocked driveway parking. The rear garden features a large patio area, manicured lawn, and established shrubs and trees. A versatile covered seating area can be fully enclosed or opened up for year-round enjoyment. A substantial outbuilding (4.3m x 5.3m) with light, power, a separate WC, and a storage cupboard, is currently utilised as a bar and games room but would equally serve as an ideal home office or workspace.