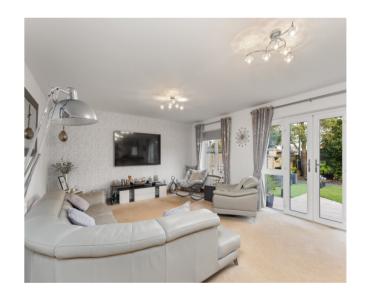

#### THE HOUSE

The property offers spacious and versatile accommodation across two floors, featuring a welcoming entrance hall, formal living room, and an impressive open-plan family room/dining area/kitchen ideal for modern living. Additional ground floor accommodation includes a utility room, WC, and double integral garage. The first floor boasts a stunning galleried landing and four generous double bedrooms, two with dressing rooms, one featuring an en-suite shower room, plus a stylish family bathroom.

Modern conveniences include an alarm system and dual control heating system for optimal comfort and security.

Set within beautifully maintained walled gardens, the property benefits from extensive mono blocked driveway parking. The rear garden features a large patio area, manicured lawn, and established shrubs and trees. A versatile covered seating area can be fully enclosed or opened up for year-round enjoyment. A substantial outbuilding (4.3m x 5.3m) with light, power, a separate WC, and a storage cupboard, is currently utilised as a bar and games room but would equally serve as an ideal home office or workspace.