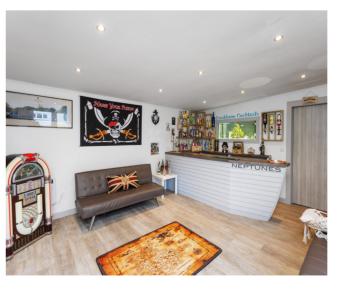

Modern conveniences include an alarm system and dual control heating system for optimal comfort and security.

Set within beautifully maintained walled gardens, the property benefits from extensive mono blocked driveway parking. The rear garden features a large patio area, manicured lawn, and established shrubs and trees. A versatile covered seating area can be fully enclosed or opened up for year-round enjoyment. A substantial outbuilding (4.3m x 5.3m) with light, power, a separate WC, and a storage cupboard, is currently utilised as a bar and games room but would equally serve as an ideal home office or workspace.