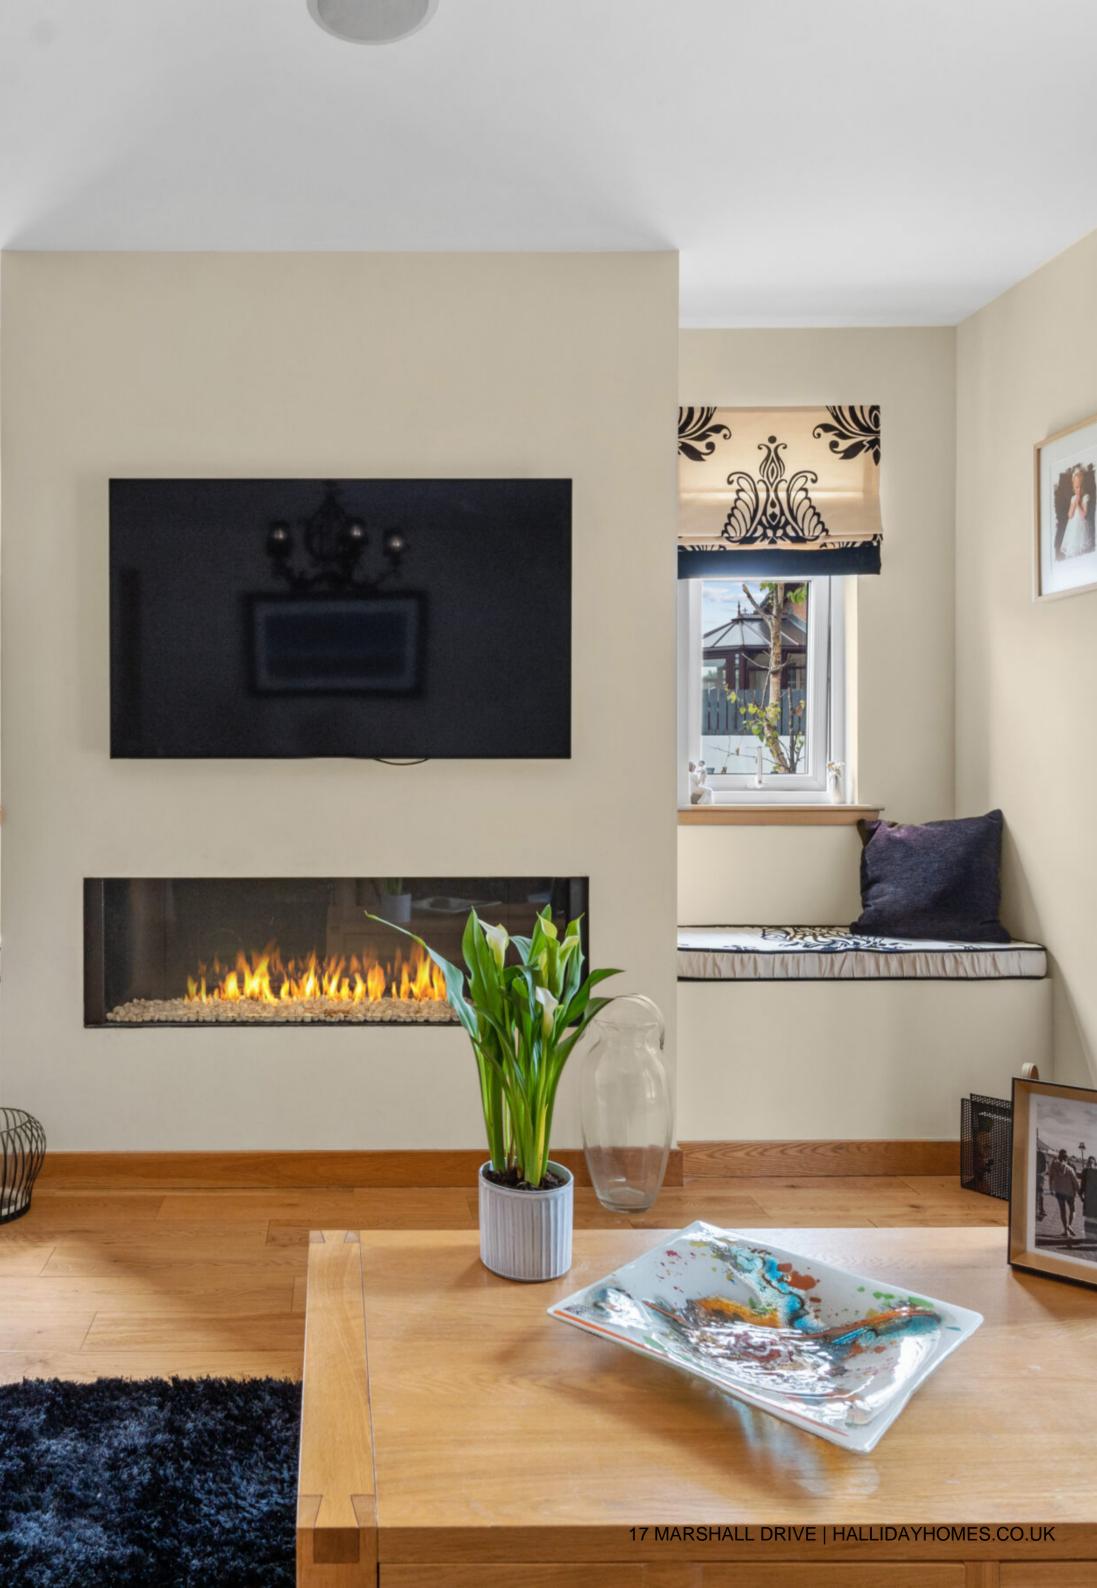

## THE HOUSE

Upon arrival, guests are welcomed through an elegant vestibule featuring glazed doors that transition seamlessly into the entrance hallway, where natural light flows throughout the space. At the heart of the home lies a spectacular open-plan kitchen, dining, and living area, with French doors that effortlessly merge indoor and outdoor living by opening onto the garden terrace.

# THE HEART OF THE HOME

HALLIDAYHOMES.CO.UK | 17 MARSHALL DRIVE

<u>3</u>\_\_\_\_\_