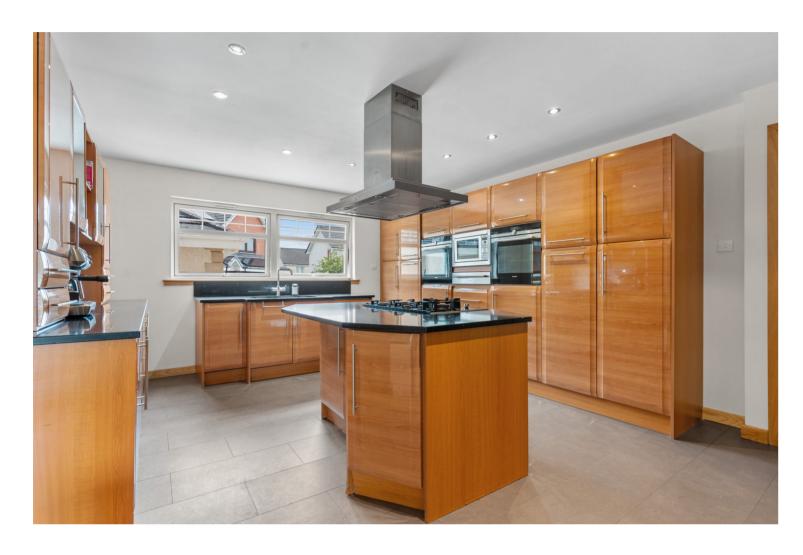

## THE HOUSE

Upon arrival, guests are welcomed through an elegant vestibule featuring glazed doors that transition seamlessly into the entrance hallway, where natural light flows throughout the space. At the heart of the home lies a spectacular open-plan kitchen, dining, and living area, with French doors that effortlessly merge indoor and outdoor living by opening onto the garden terrace.

# THE HEART OF THE HOME

HALLIDAYHOMES.CO.UK | 17 MARSHALL DRIVE

<u>3</u>\_\_\_\_\_