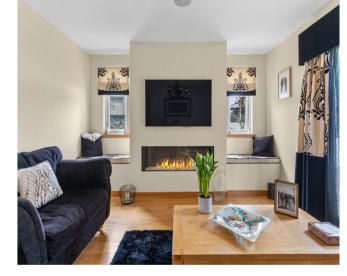

## STRIKING IMPRESSIONS

Upon arrival, guests are welcomed through an elegant vestibule featuring glazed doors that transition seamlessly into the entrance hallway, where natural light flows throughout the space.

## THE HOUSE

Upon arrival, guests are welcomed through an elegant vestibule featuring glazed doors that transition seamlessly into the entrance hallway, where natural light flows throughout the space. At the heart of the home lies a spectacular open-plan kitchen, dining, and living area, with French doors that effortlessly merge indoor and outdoor living by opening onto the garden terrace.