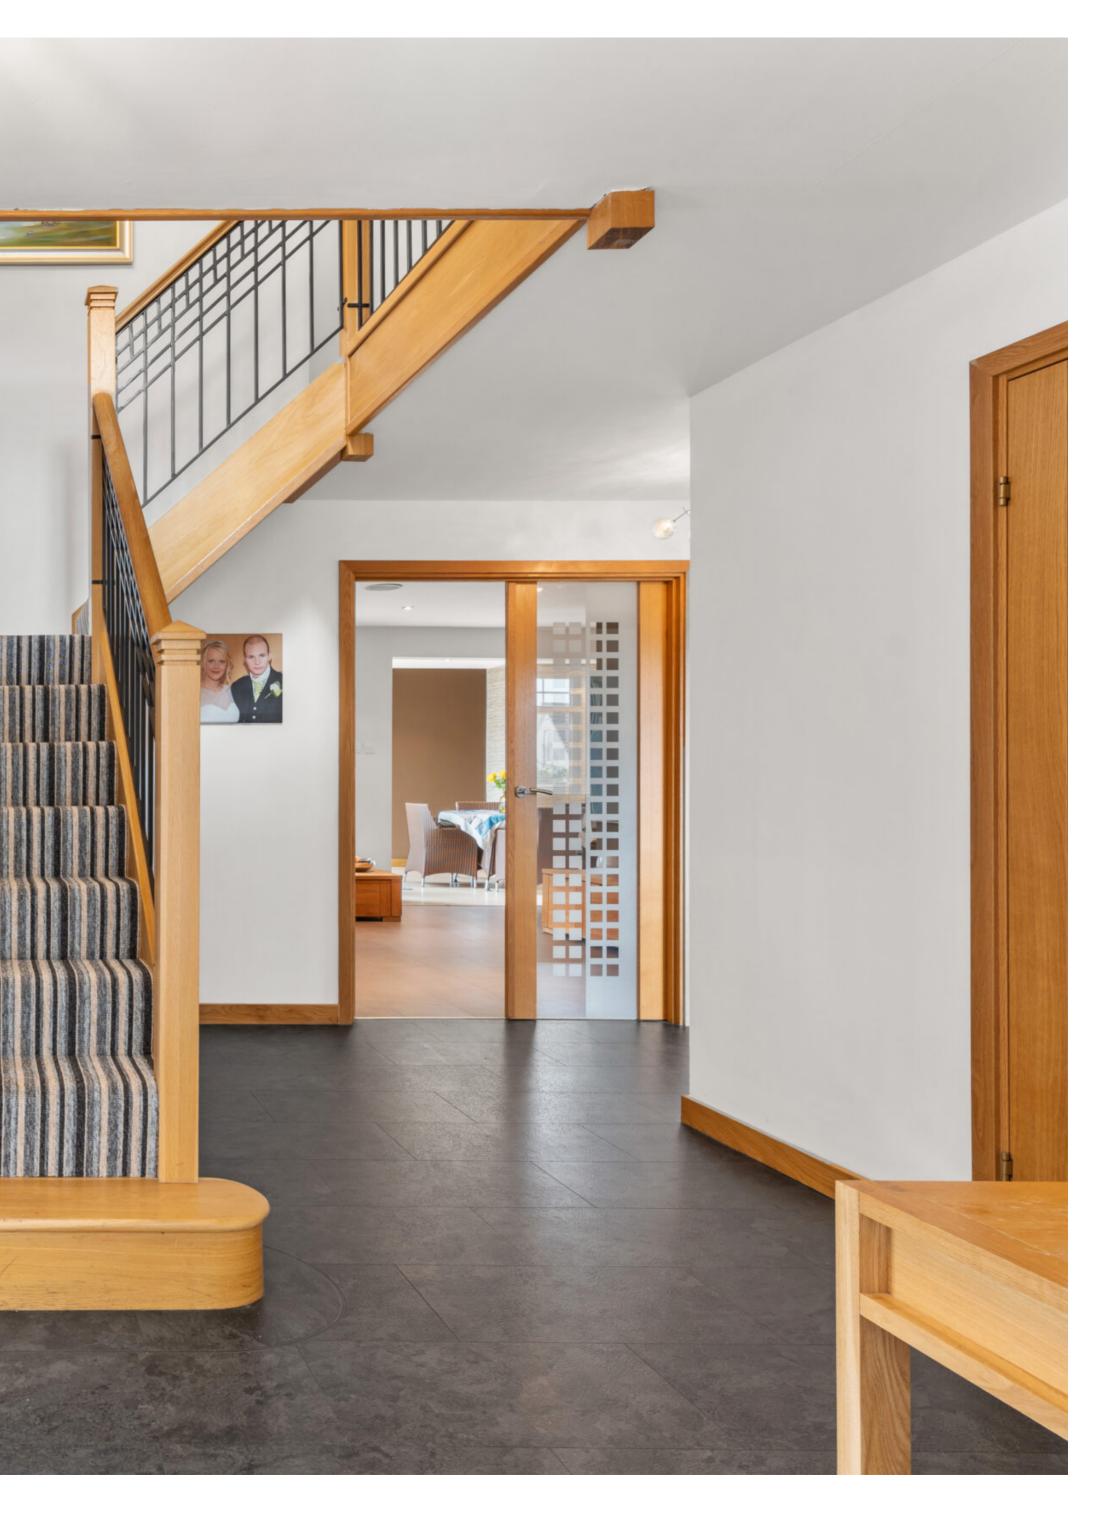

## THE HOUSE

Upon arrival, guests are welcomed through an elegant vestibule featuring glazed doors that transition seamlessly into the entrance hallway, where natural light flows throughout the space. At the heart of the home lies a spectacular open-plan kitchen, dining, and living area, with French doors that effortlessly merge indoor and outdoor living by opening onto the garden terrace.

## STRIKING IMPRESSIONS

Upon arrival, guests are welcomed through an elegant vestibule featuring glazed doors that transition seamlessly into the entrance hallway, where natural light flows throughout the space.