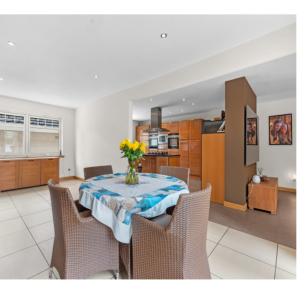

## THE HOUSE

Upon arrival, guests are welcomed through an elegant vestibule featuring glazed doors that transition seamlessly into the entrance hallway, where natural light flows throughout the space. At the heart of the home lies a spectacular open-plan kitchen, dining, and living area, with French doors that effortlessly merge indoor and outdoor living by opening onto the garden terrace.

# THE HEART OF THE HOME

HALLIDAYHOMES.CO.UK | 17 MARSHALL DRIVE

<u>3</u>\_\_\_\_\_