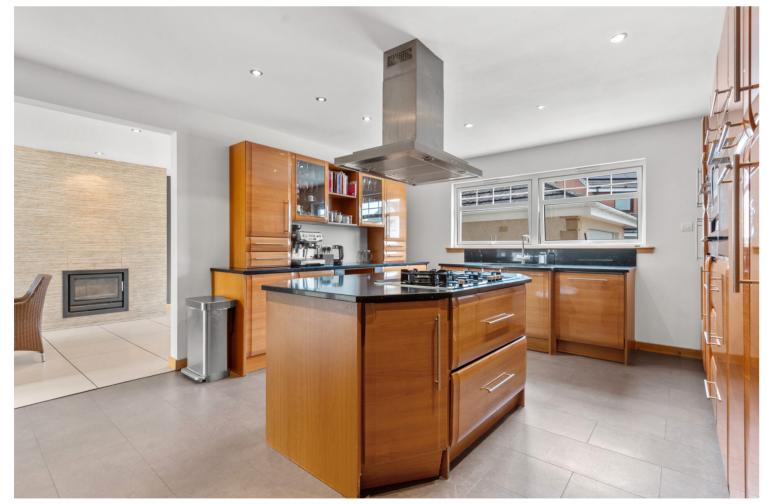

## THE HOUSE

Upon arrival, guests are welcomed through an elegant vestibule featuring glazed doors that transition seamlessly into the entrance hallway, where natural light flows throughout the space. At the heart of the home lies a spectacular open-plan kitchen, dining, and living area, with French doors that effortlessly merge indoor and outdoor living by opening onto the garden terrace.

# THE HEART OF THE HOME

HALLIDAYHOMES.CO.UK | 17 MARSHALL DRIVE

<u>3</u>\_\_\_\_\_