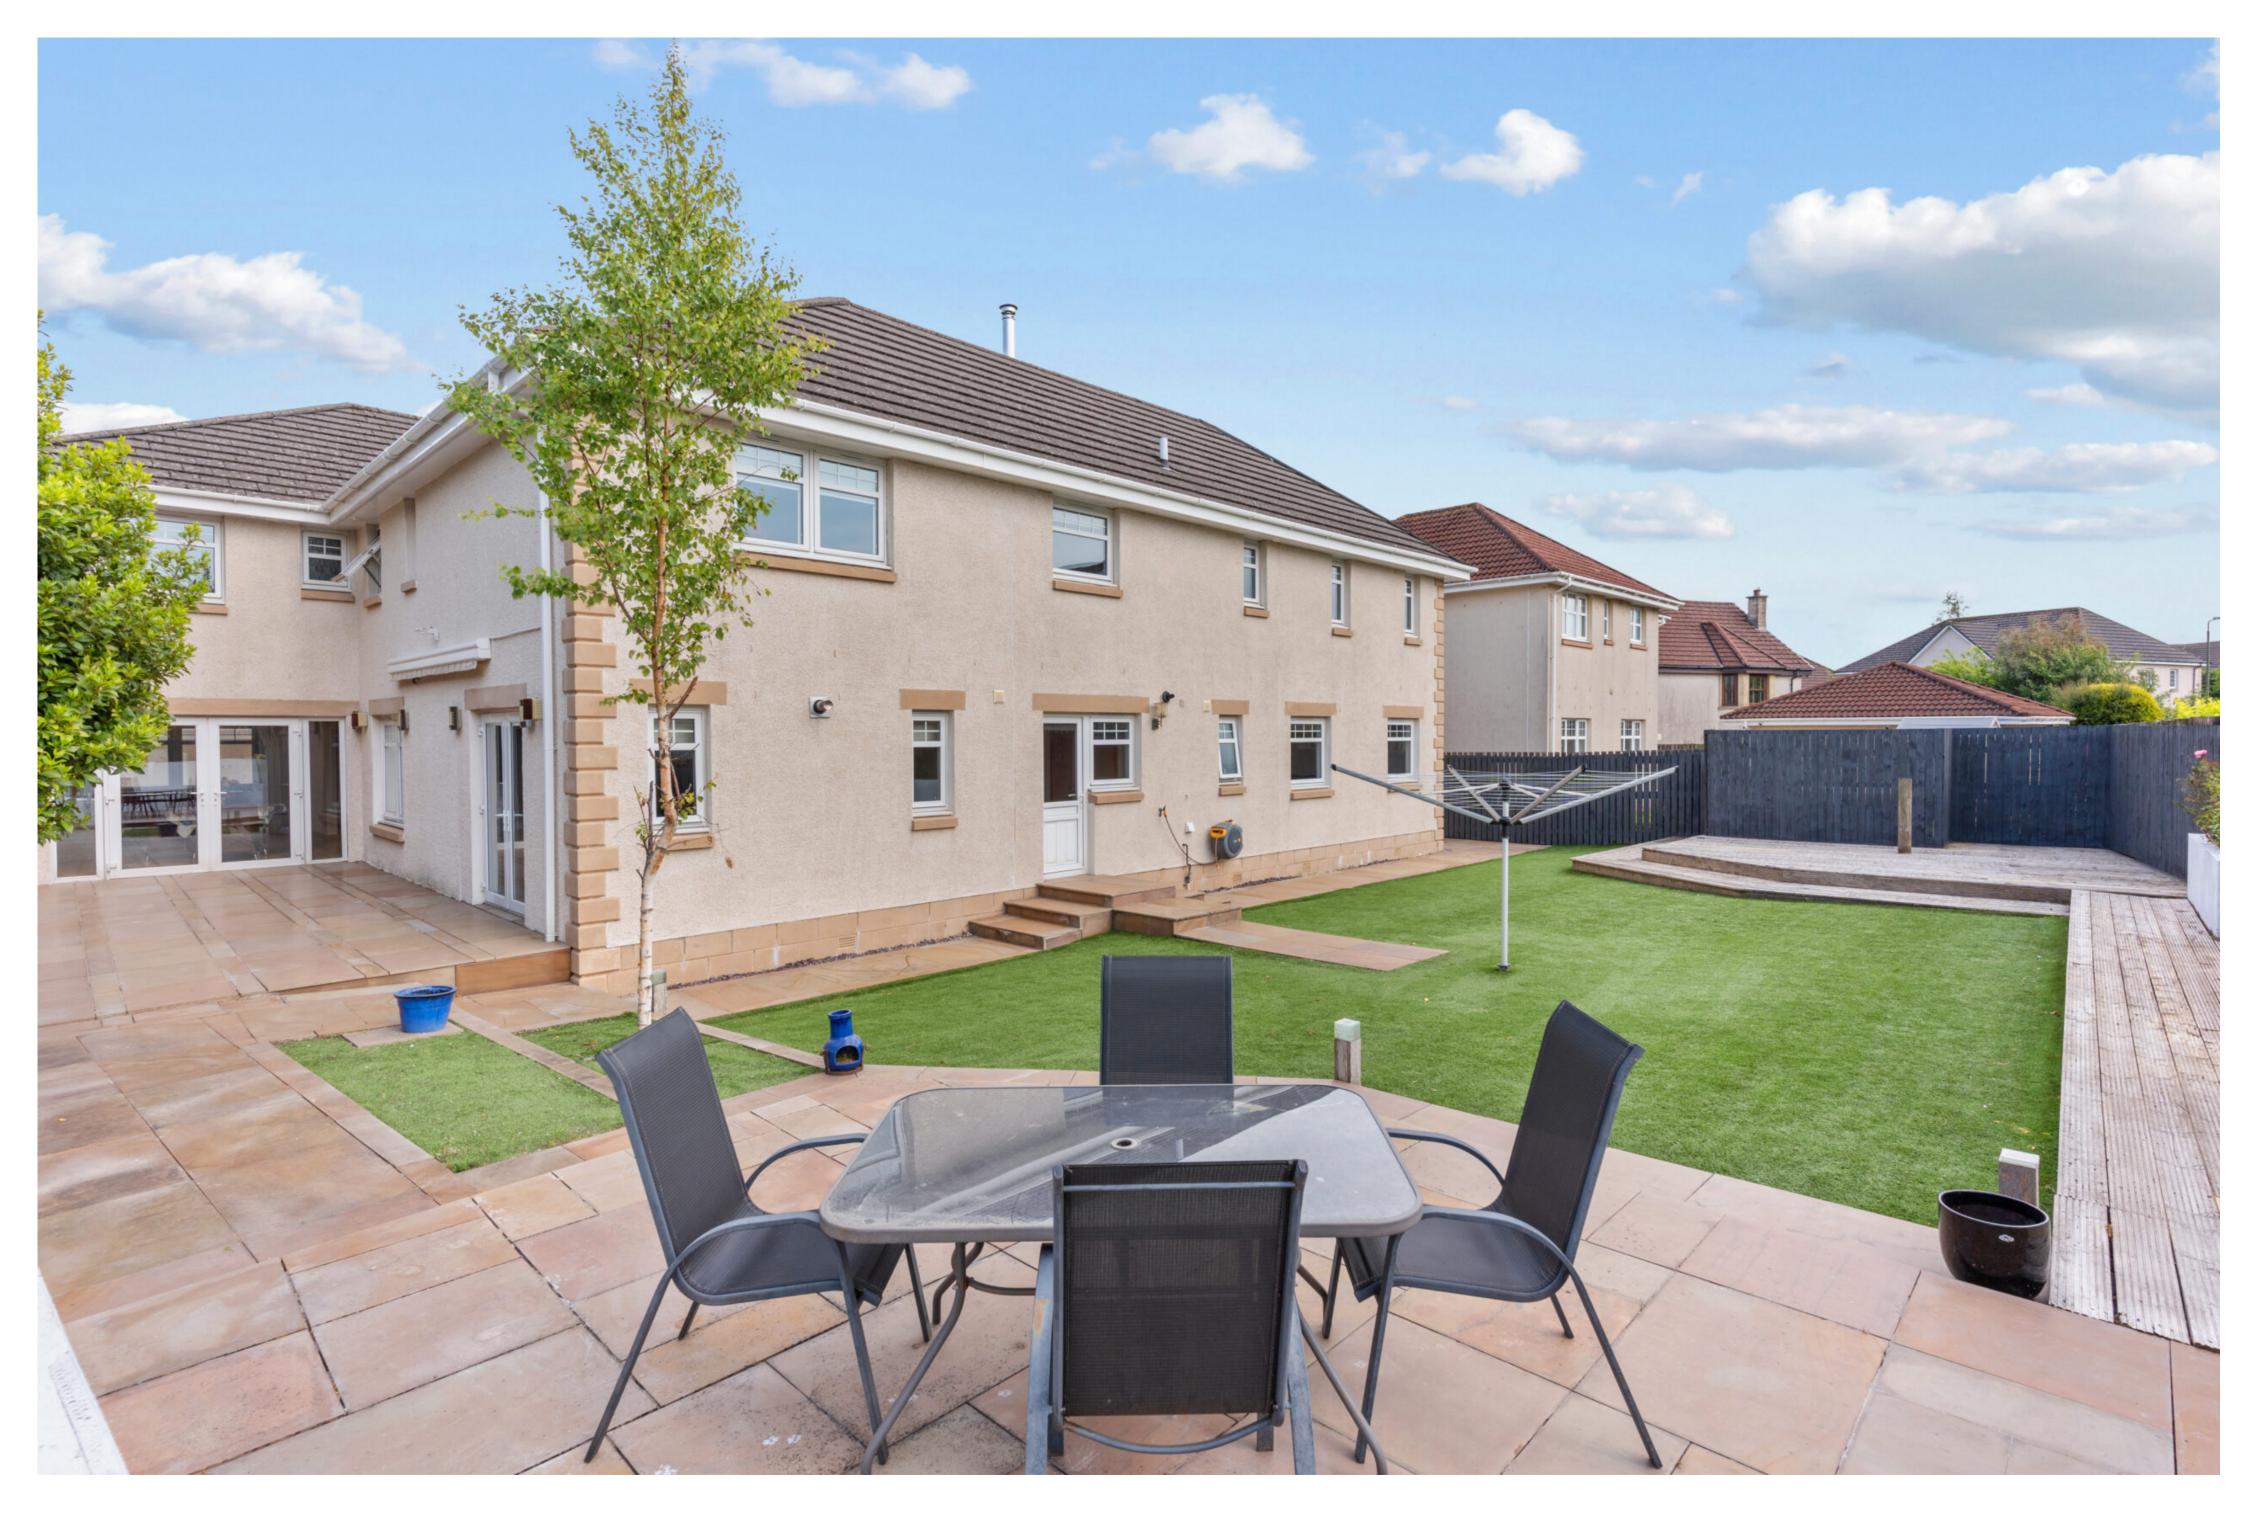

## THE HOUSE

Upon arrival, guests are welcomed through an elegant vestibule featuring glazed doors that transition seamlessly into the entrance hallway, where natural light flows throughout the space. At the heart of the home lies a spectacular open-plan kitchen, dining, and living area, with French doors that effortlessly merge indoor and outdoor living by opening onto the garden terrace.

The ground floor continues to impress with a distinguished formal dining room adorned with bay windows commanding front aspect views, a sophisticated home office, and two additional reception rooms - one positioned at the front of the property and a more intimate retreat nestled at the rear. Practical amenities include a well-appointed utility room with direct garden access and a convenient ground-floor W.C featuring modern fixtures.