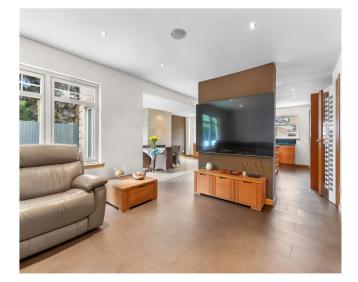

The ground floor continues to impress with a distinguished formal dining room adorned with bay windows commanding front aspect views, a sophisticated home office, and two additional reception rooms - one positioned at the front of the property and a more intimate retreat nestled at the rear. Practical amenities include a well-appointed utility room with direct garden access and a convenient ground-floor W.C featuring modern fixtures.