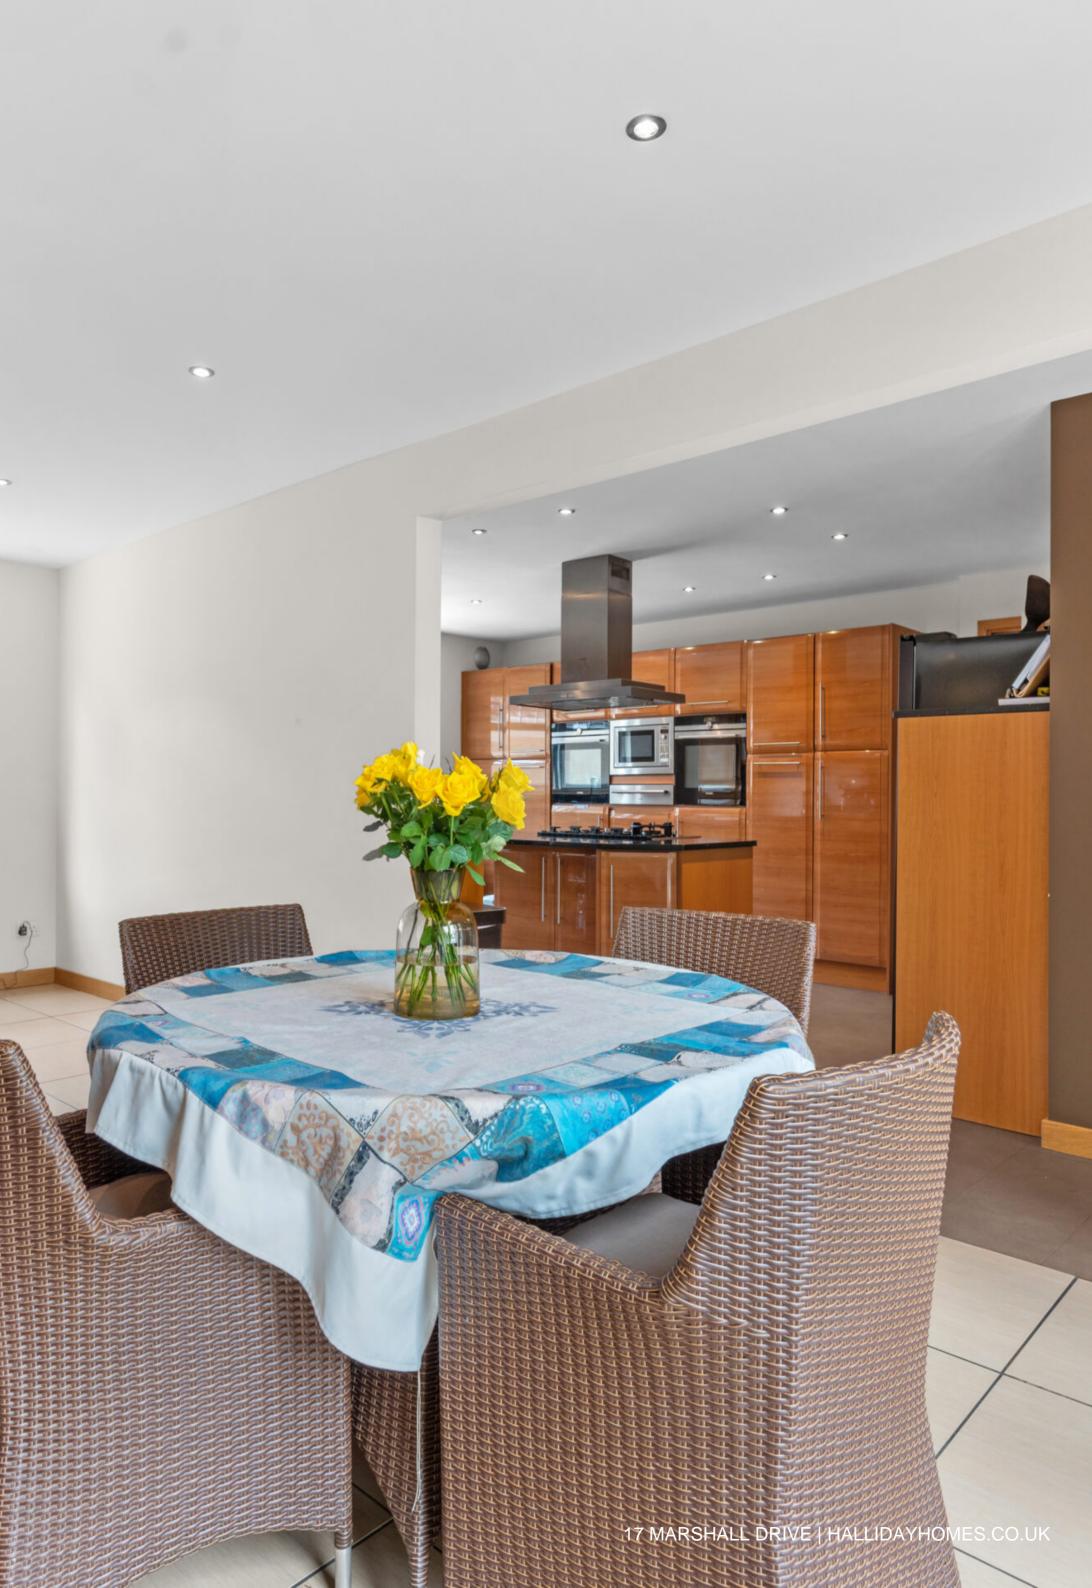

## THE HOUSE

Upon arrival, guests are welcomed through an elegant vestibule featuring glazed doors that transition seamlessly into the entrance hallway, where natural light flows throughout the space. At the heart of the home lies a spectacular open-plan kitchen, dining, and living area, with French doors that effortlessly merge indoor and outdoor living by opening onto the garden terrace.

# THE HEART OF THE HOME

HALLIDAYHOMES.CO.UK | 17 MARSHALL DRIVE

<u>3</u>\_\_\_\_\_