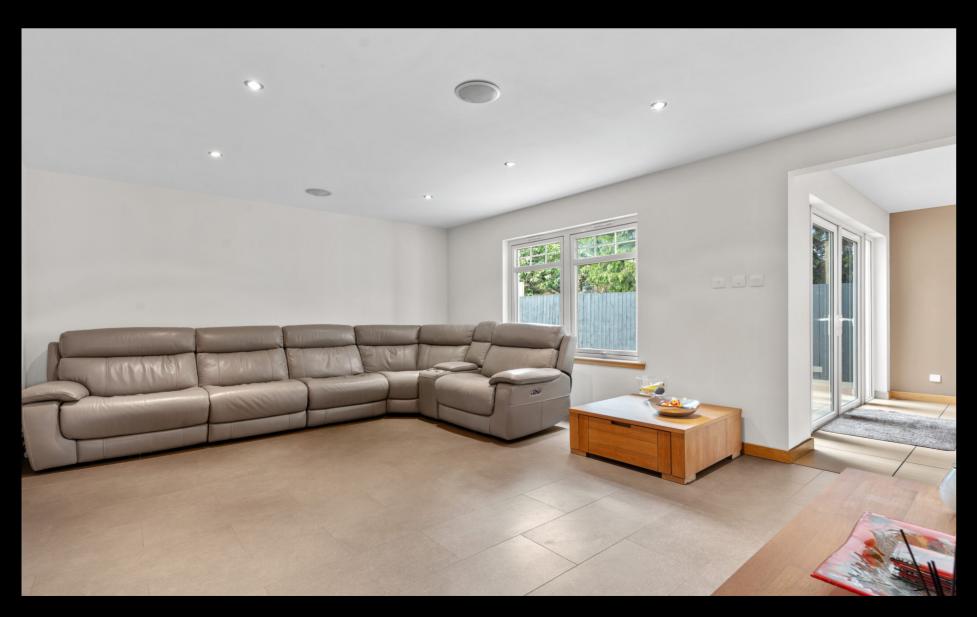

## THE HOUSE

Upon arrival, guests are welcomed through an elegant vestibule featuring glazed doors that transition seamlessly into the entrance hallway, where natural light flows throughout the space. At the heart of the home lies a spectacular open-plan kitchen, dining, and living area, with French doors that effortlessly merge indoor and outdoor living by opening onto the garden terrace.

The ground floor continues to impress with a distinguished formal dining room adorned with bay windows commanding front aspect views, a sophisticated home office, and two additional reception rooms - one positioned at the front of the property and a more intimate retreat nestled at the rear. Practical amenities include a well-appointed utility room with direct garden access and a convenient ground-floor W.C featuring modern fixtures.