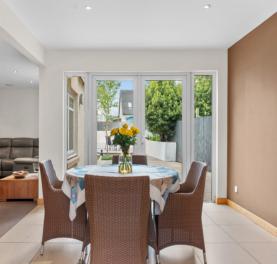

## THE HOUSE

Upon arrival, guests are welcomed through an elegant vestibule featuring glazed doors that transition seamlessly into the entrance hallway, where natural light flows throughout the space. At the heart of the home lies a spectacular open-plan kitchen, dining, and living area, with French doors that effortlessly merge indoor and outdoor living by opening onto the garden terrace.