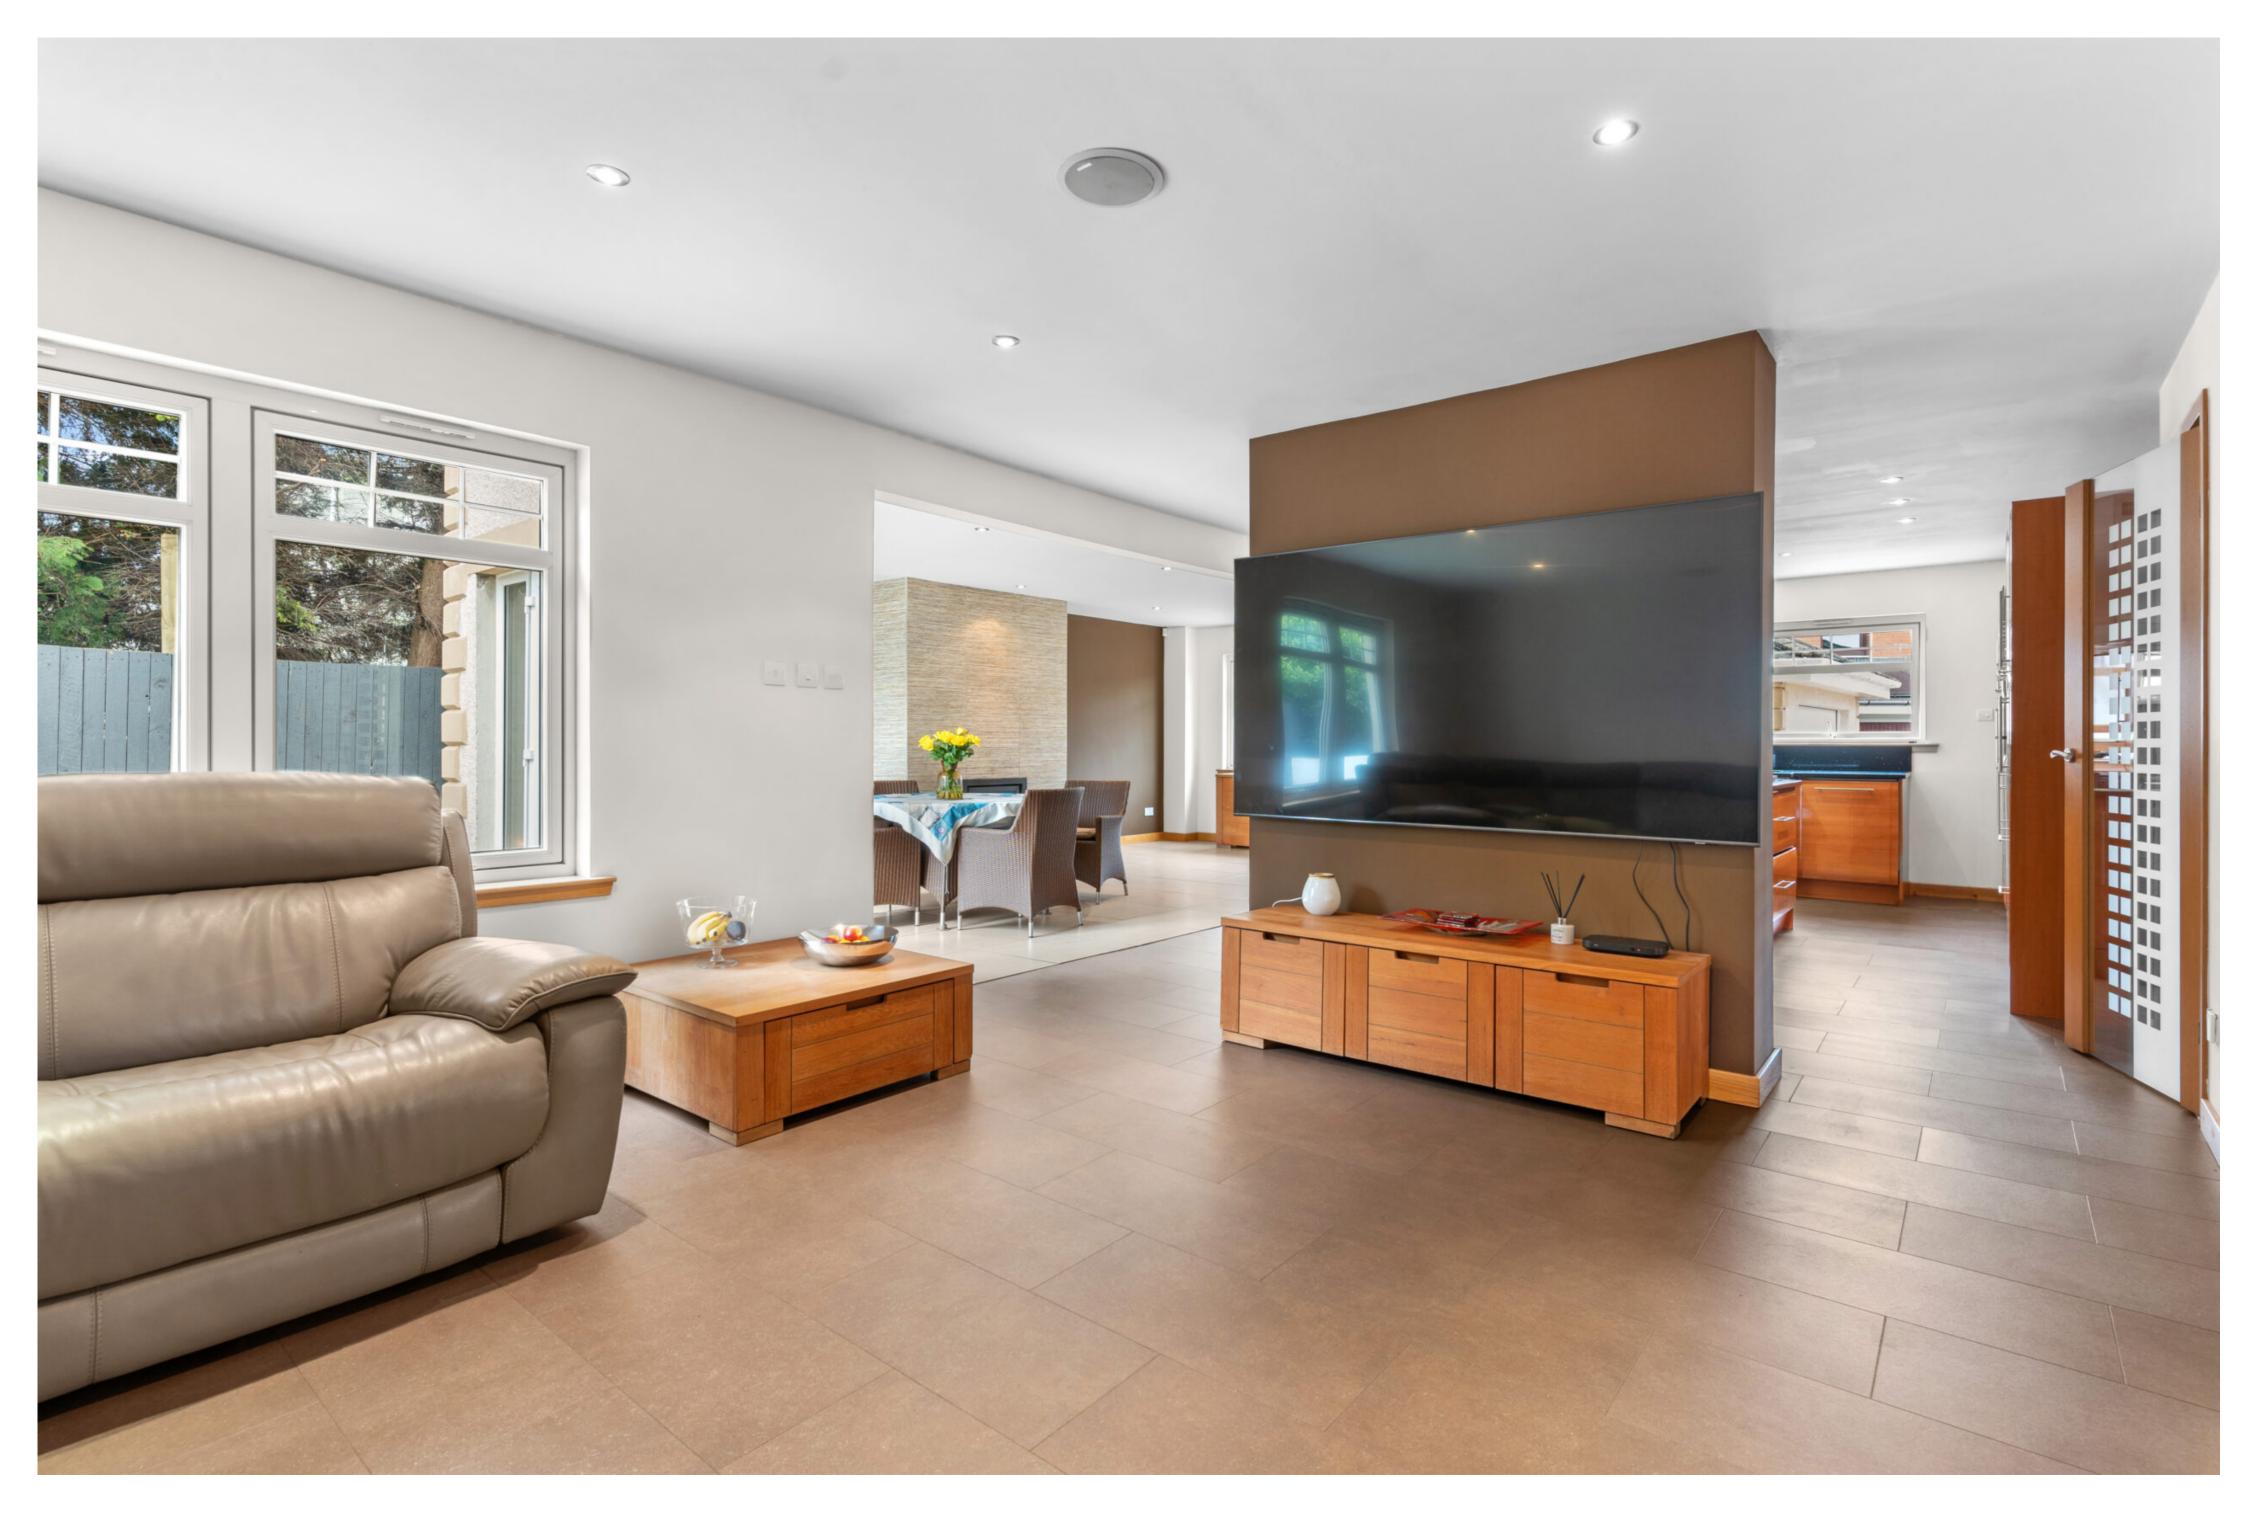

## THE HOUSE

Upon arrival, guests are welcomed through an elegant vestibule featuring glazed doors that transition seamlessly into the entrance hallway, where natural light flows throughout the space. At the heart of the home lies a spectacular open-plan kitchen, dining, and living area, with French doors that effortlessly merge indoor and outdoor living by opening onto the garden terrace.