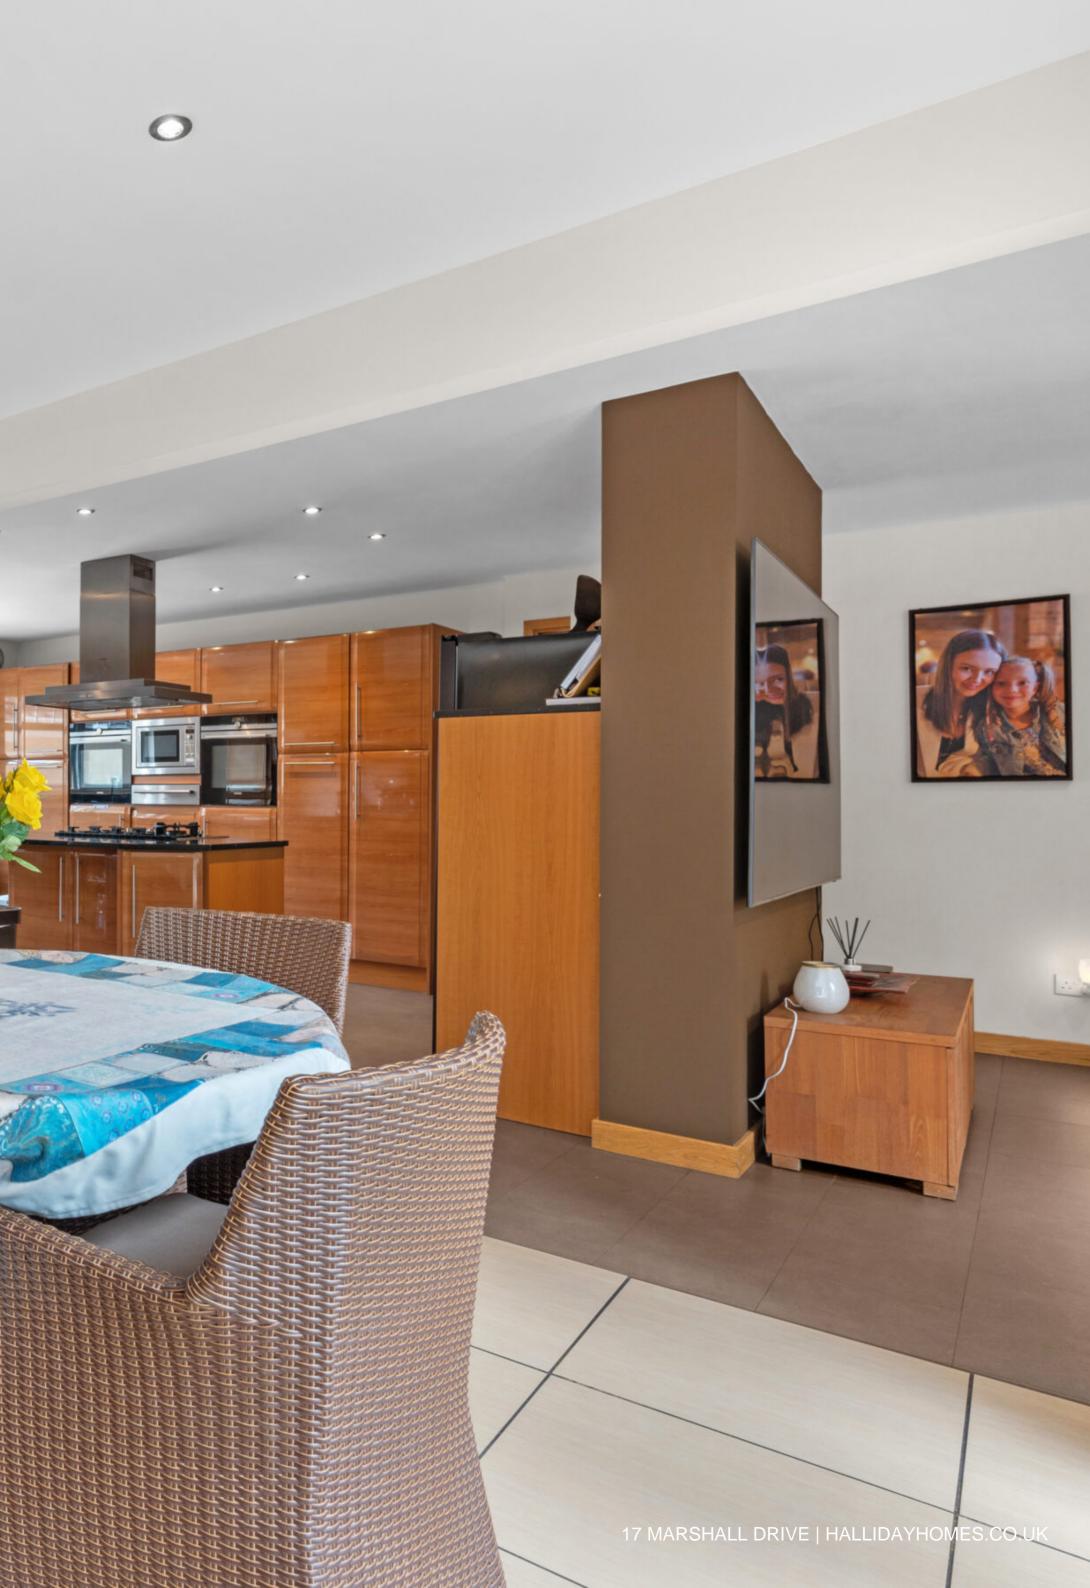

## THE HOUSE

Upon arrival, guests are welcomed through an elegant vestibule featuring glazed doors that transition seamlessly into the entrance hallway, where natural light flows throughout the space. At the heart of the home lies a spectacular open-plan kitchen, dining, and living area, with French doors that effortlessly merge indoor and outdoor living by opening onto the garden terrace.