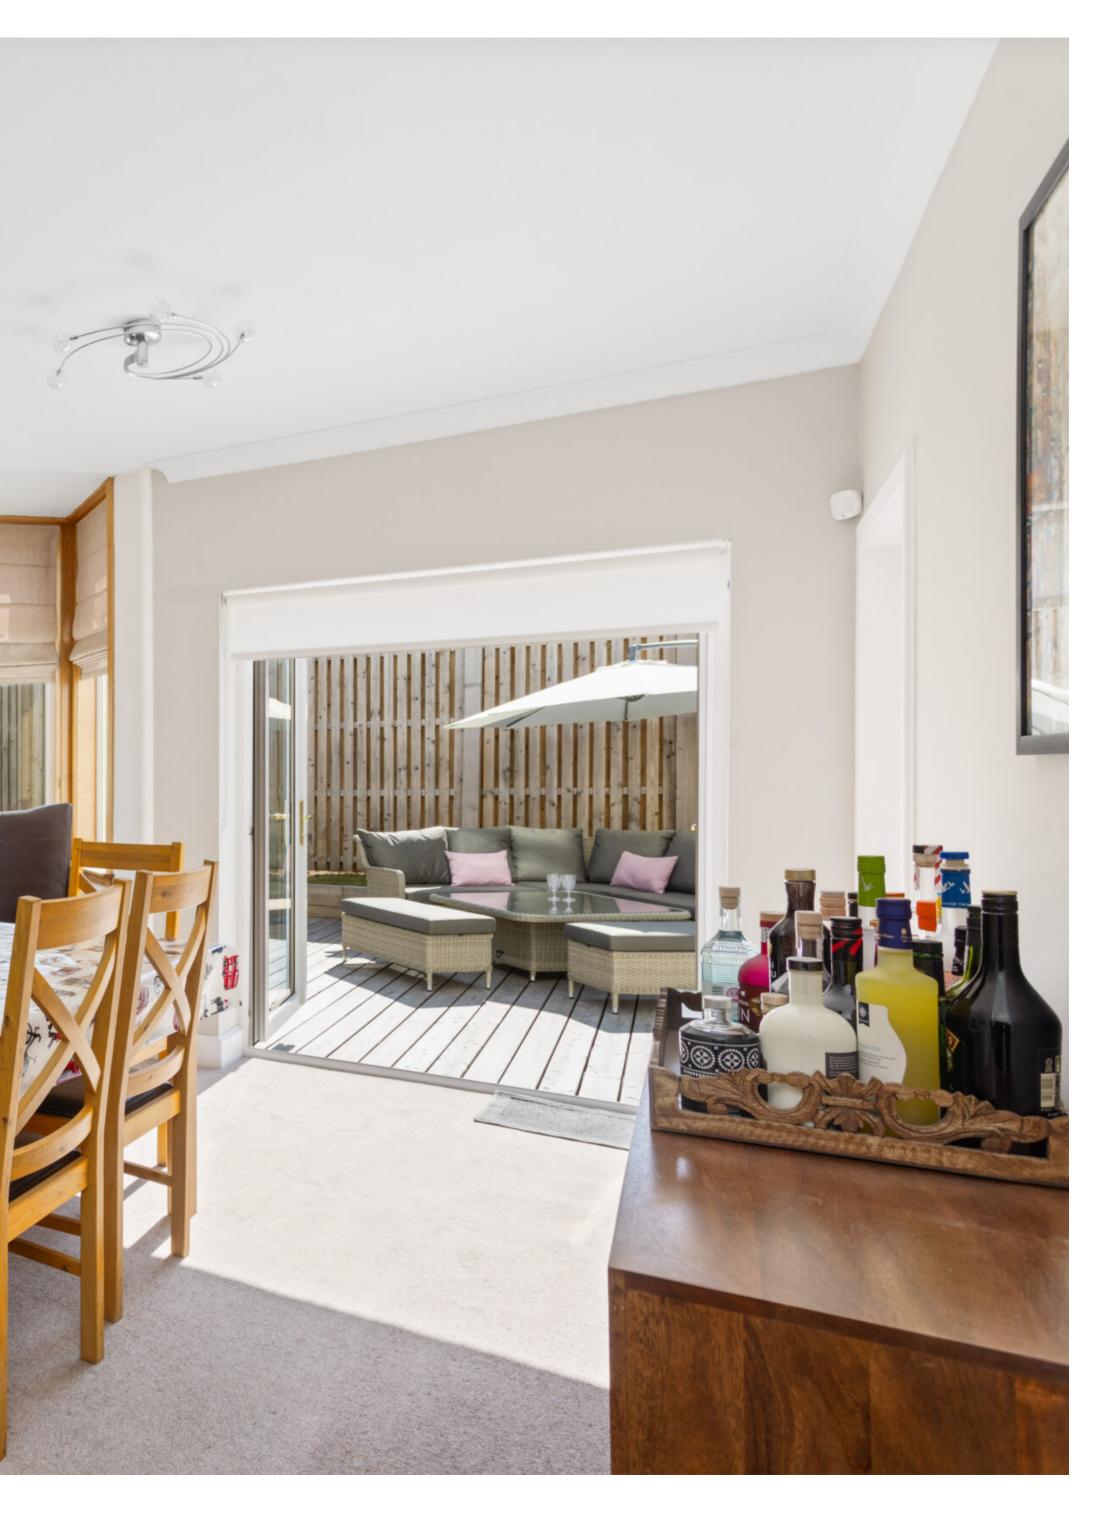

The ground floor features a character-rich drawing room with a bay window, a welcoming dining room with garden access, a kitchen, a utility room, a downstairs WC, a versatile third reception room/fourth bedroom, a dedicated office, and an impressive entrance hallway.