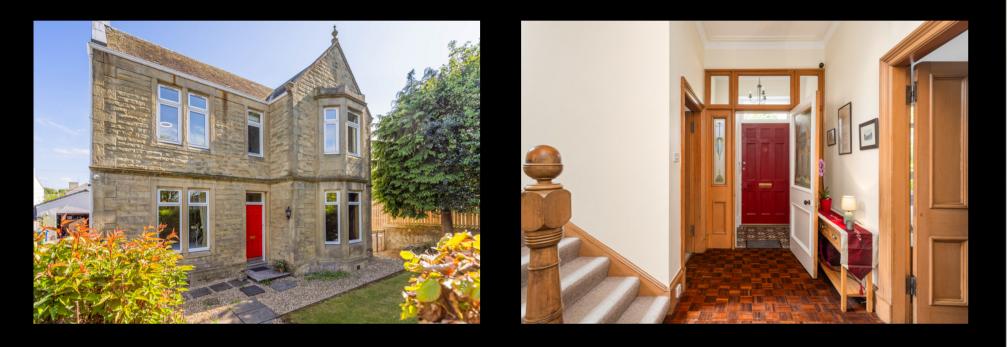

#### WELCOME TO Glenview Mains Road, Linlithgow

Built in 1907, "Glenview" stands as a magnificent stone-built Edwardian villa offering generous family accommodation across two floors. This exceptional detached property showcases a wealth of period features throughout, including original woodwork, characterful doors, and ornate cornicing, and ceiling roses seamlessly blending historic charm with modern conveniences.

## THE HOUSE

Built in 1907, "Glenview" stands as a magnificent stone-built Edwardian villa offering generous family accommodation across two floors. This exceptional detached property showcases a wealth of period features throughout, including original woodwork, characterful doors, and ornate cornicing, and ceiling roses seamlessly blending historic charm with modern conveniences.

## STRIKING IMPRESSIONS

While honouring its architectural heritage, the property has been thoughtfully updated with comprehensive double glazing and efficient gas central heating throughout, ensuring year-round comfort without compromising the home's historic integrity.