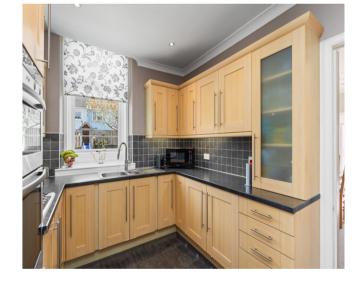

### Glenview Mains Road, Linlithgow

West Lothian





Collection

#### WELCOME TO Glenview Mains Road, Linlithgow

Built in 1907, "Glenview" stands as a magnificent stone-built Edwardian villa offering generous family accommodation across two floors. This exceptional detached property showcases a wealth of period features throughout, including original woodwork, characterful doors, and ornate cornicing, and ceiling roses seamlessly blending historic charm with modern conveniences.

S.CO.UK | GLENVIEW MAINS ROAD HALLIDAYHOM















4 Bed | 3 Bath | 193m2

## THE HOUSE

Built in 1907, "Glenview" stands as a magnificent stone-built Edwardian villa offering generous family accommodation across two floors. This exceptional detached property showcases a wealth of period features throughout, including original woodwork, characterful doors, and ornate cornicing, and ceiling roses seamlessly blending historic charm with modern conveniences.

The ground floor features a character-rich drawing room with a bay window, a welcoming dining room with garden access, a kitchen, a utility room, a downstairs WC, a versatile third reception room/fourth bedroom, a dedicated office, and an impressive entrance hallway.

Upstairs, the light-filled landing leads to three generous double bedrooms, a flexible study/nursery space, a bat