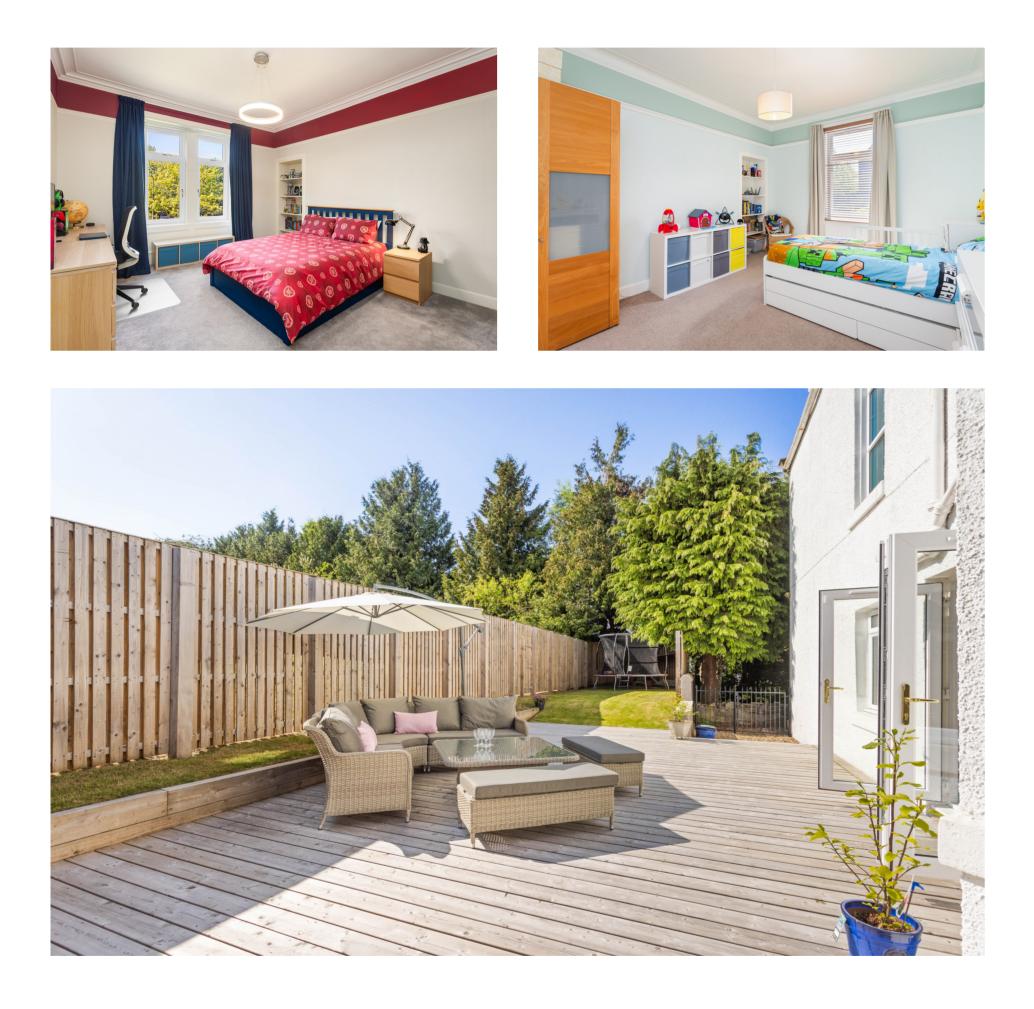

Upstairs, the light-filled landing leads to three generous double bedrooms, a flexible study/nursery space, a bathroom, and a separate toilet. With its timeless character, versatile living spaces, and enchanting gardens that capture sunlight throughout the day, Glenview represents a rare opportunity to acquire an authentic piece of Edwardian splendour while enjoying all the conveniences demanded by contemporary family life.