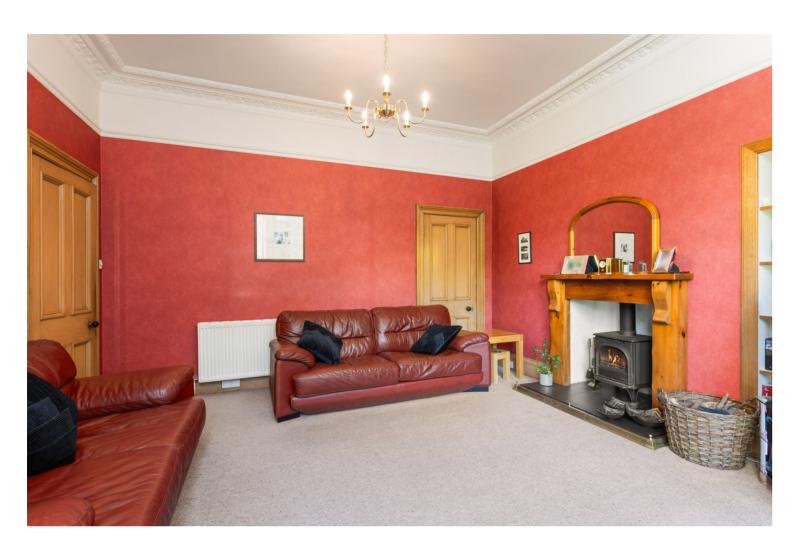

## THE HOUSE

Built in 1907, "Glenview" stands as a magnificent stone-built Edwardian villa offering generous family accommodation across two floors. This exceptional detached property showcases a wealth of period features throughout, including original woodwork, characterful doors, and ornate cornicing, and ceiling roses seamlessly blending historic charm with modern conveniences.

The ground floor features a character-rich drawing room with a bay window, a welcoming dining room with garden access, a kitchen, a utility room, a downstairs WC, a versatile third reception room/fourth bedroom, a dedicated office, and an impressive entrance hallway.

## STRIKING IMPRESSIONS

While honouring its architectural heritage, the property has been thoughtfully updated with comprehensive double glazing and efficient gas central heating throughout, ensuring year-round comfort without compromising the home's historic integrity.