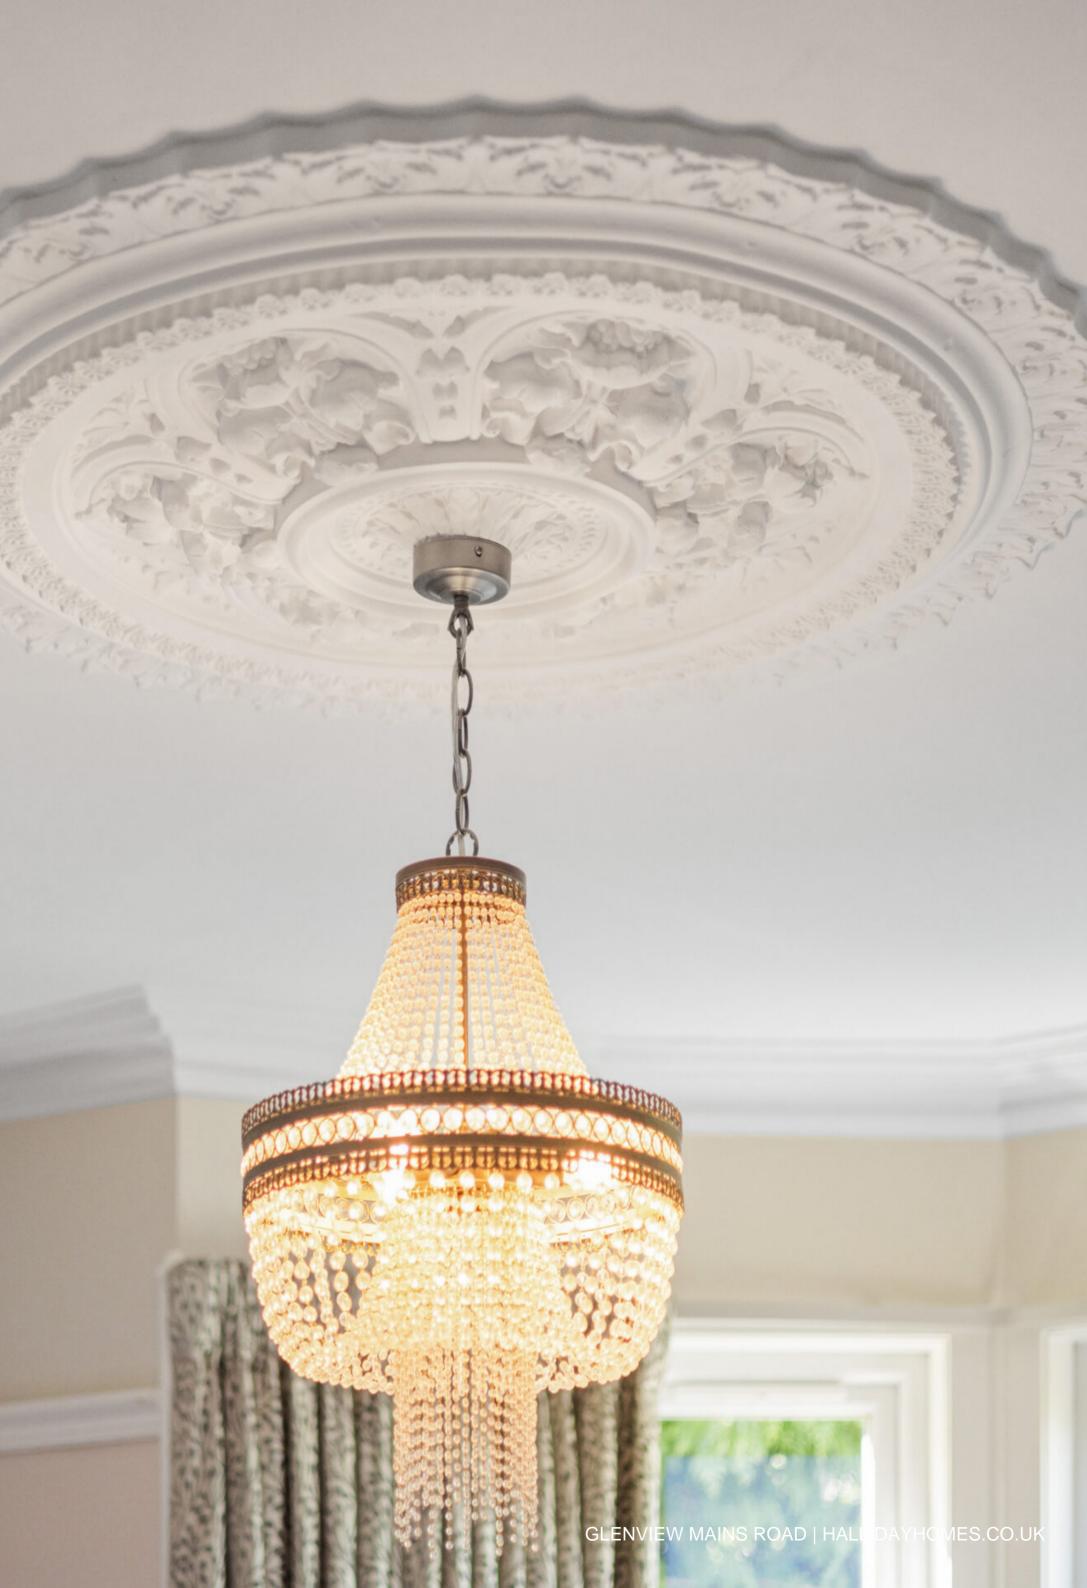

#### WELCOME TO Glenview Mains Road, Linlithgow

Built in 1907, "Glenview" stands as a magnificent stone-built Edwardian villa offering generous family accommodation across two floors. This exceptional detached property showcases a wealth of period features throughout, including original woodwork, characterful doors, and ornate cornicing, and ceiling roses seamlessly blending historic charm with modern conveniences.

## THE HOUSE

Built in 1907, "Glenview" stands as a magnificent stone-built Edwardian villa offering generous family accommodation across two floors. This exceptional detached property showcases a wealth of period features throughout, including original woodwork, characterful doors, and ornate cornicing, and ceiling roses seamlessly blending historic charm with modern conveniences.