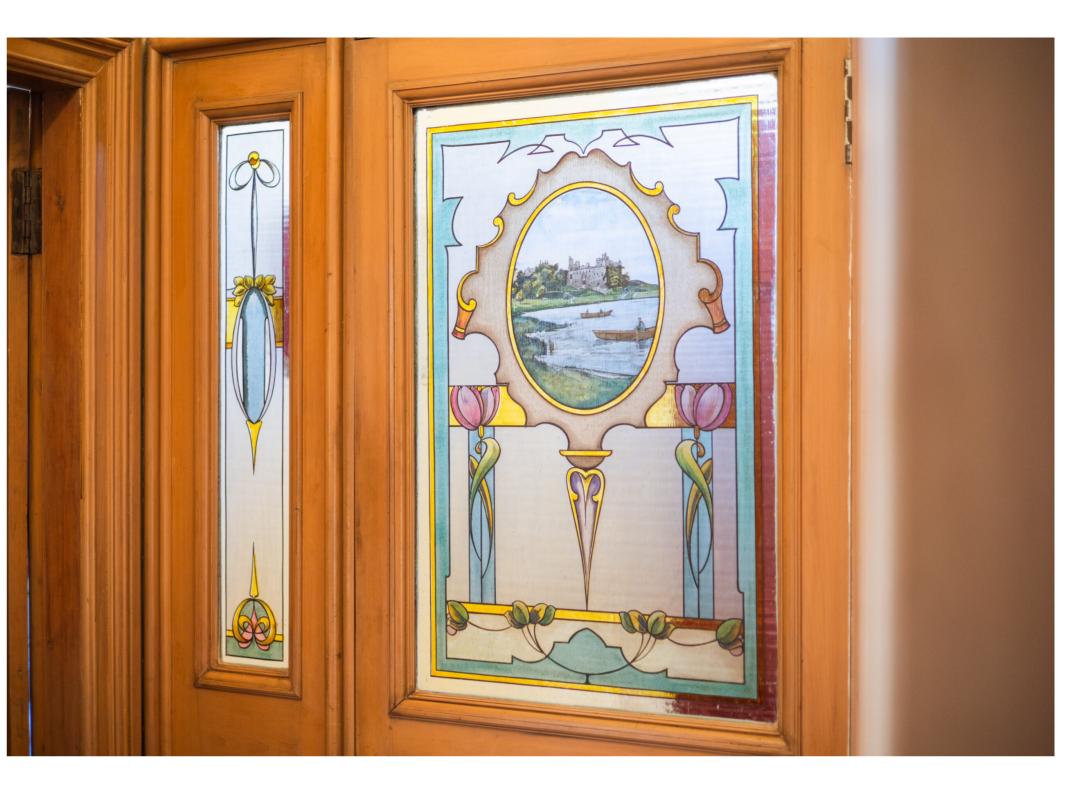

#### WELCOME TO Glenview Mains Road, Linlithgow

Built in 1907, "Glenview" stands as a magnificent stone-built Edwardian villa offering generous family accommodation across two floors. This exceptional detached property showcases a wealth of period features throughout, including original woodwork, characterful doors, and ornate cornicing, and ceiling roses seamlessly blending historic charm with modern conveniences.

## THE HOUSE

Built in 1907, "Glenview" stands as a magnificent stone-built Edwardian villa offering generous family accommodation across two floors. This exceptional detached property showcases a wealth of period features throughout, including original woodwork, characterful doors, and ornate cornicing, and ceiling roses seamlessly blending historic charm with modern conveniences.