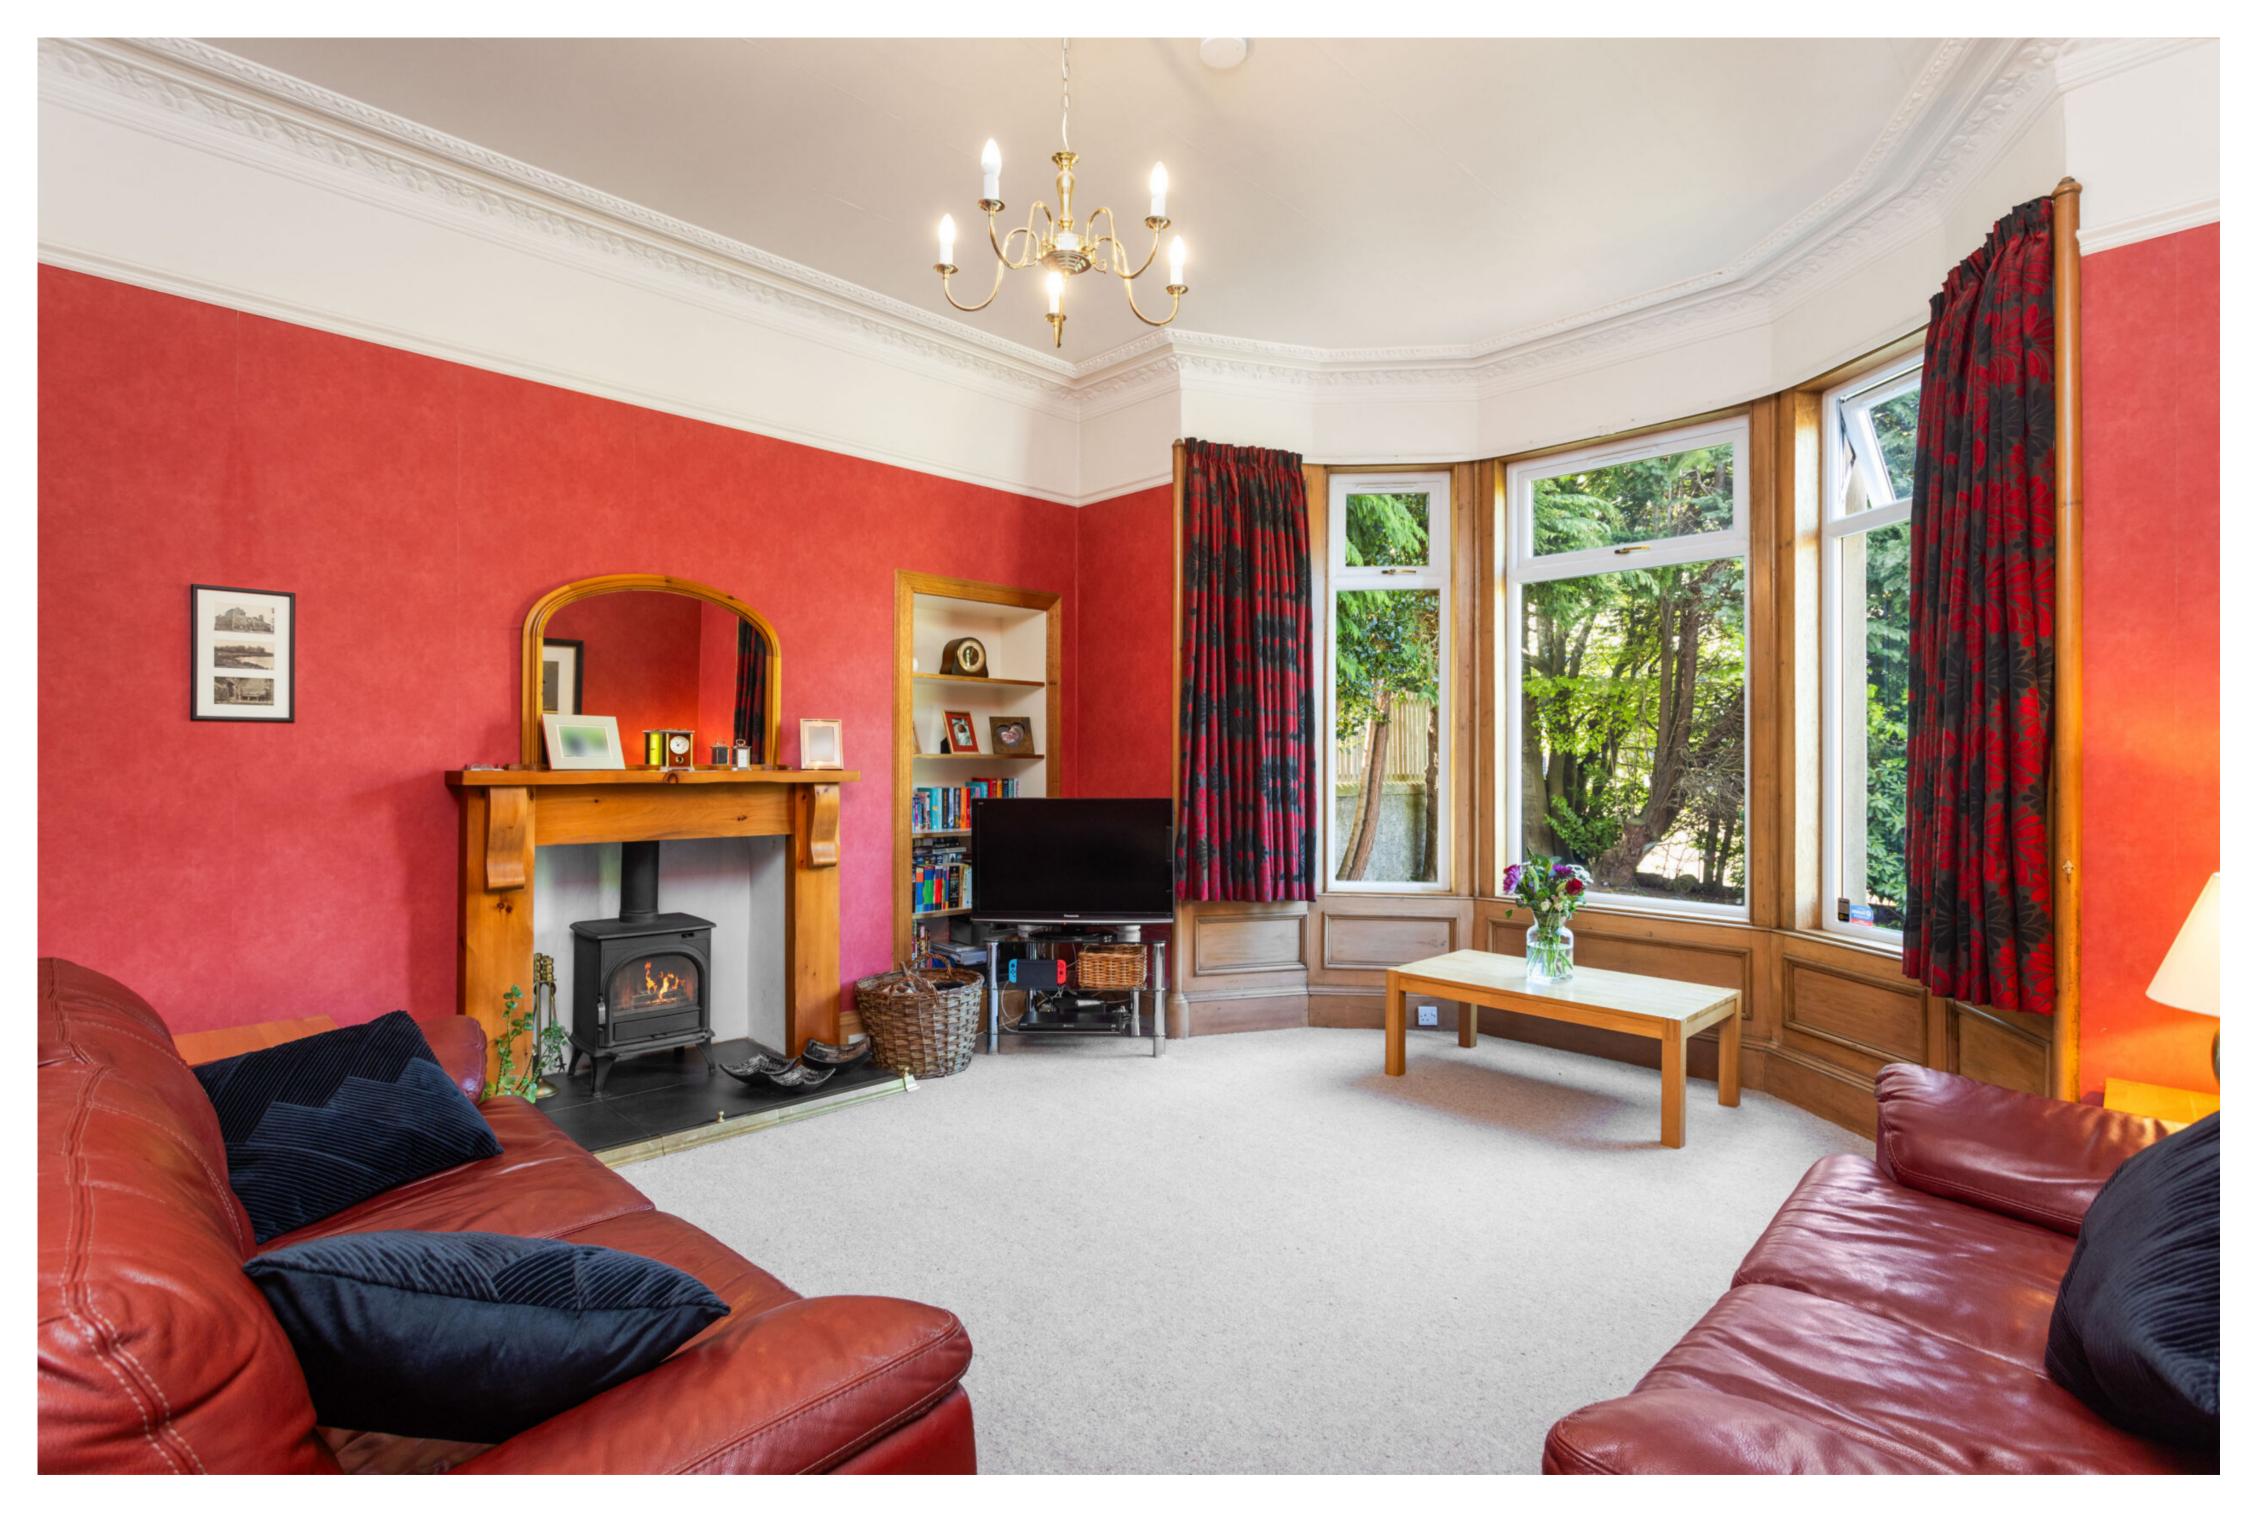

## THE HOUSE

Built in 1907, "Glenview" stands as a magnificent stone-built Edwardian villa offering generous family accommodation across two floors. This exceptional detached property showcases a wealth of period features throughout, including original woodwork, characterful doors, and ornate cornicing, and ceiling roses seamlessly blending historic charm with modern conveniences.

The ground floor features a character-rich drawing room with a bay window, a welcoming dining room with garden access, a kitchen, a utility room, a downstairs WC, a versatile third reception room/fourth bedroom, a dedicated office, and an impressive entrance hallway.

## STRIKING IMPRESSIONS

While honouring its architectural heritage, the property has been thoughtfully updated with comprehensive double glazing and efficient gas central heating throughout, ensuring year-round comfort without compromising the home's historic integrity.