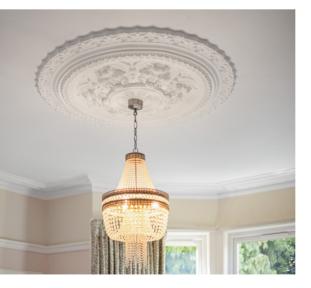

#### WELCOME TO Glenview Mains Road, Linlithgow

Built in 1907, "Glenview" stands as a magnificent stone-built Edwardian villa offering generous family accommodation across two floors. This exceptional detached property showcases a wealth of period features throughout, including original woodwork, characterful doors, and ornate cornicing, and ceiling roses seamlessly blending historic charm with modern conveniences.

## THE HOUSE

Built in 1907, "Glenview" stands as a magnificent stone-built Edwardian villa offering generous family accommodation across two floors. This exceptional detached property showcases a wealth of period features throughout, including original woodwork, characterful doors, and ornate cornicing, and ceiling roses seamlessly blending historic charm with modern conveniences.