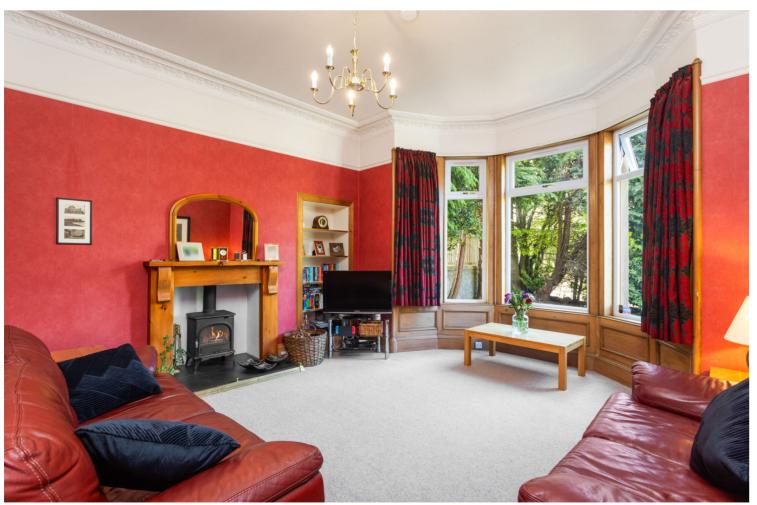

## THE HOUSE

Built in 1907, "Glenview" stands as a magnificent stone-built Edwardian villa offering generous family accommodation across two floors. This exceptional detached property showcases a wealth of period features throughout, including original woodwork, characterful doors, and ornate cornicing, and ceiling roses seamlessly blending historic charm with modern conveniences.

The ground floor features a character-rich drawing room with a bay window, a welcoming dining room with garden access, a kitchen, a utility room, a downstairs WC, a versatile third reception room/fourth bedroom, a dedicated office, and an impressive entrance hallway.

## STRIKING IMPRESSIONS

While honouring its architectural heritage, the property has been thoughtfully updated with comprehensive double glazing and efficient gas central heating throughout, ensuring year-round comfort without compromising the home's historic integrity.