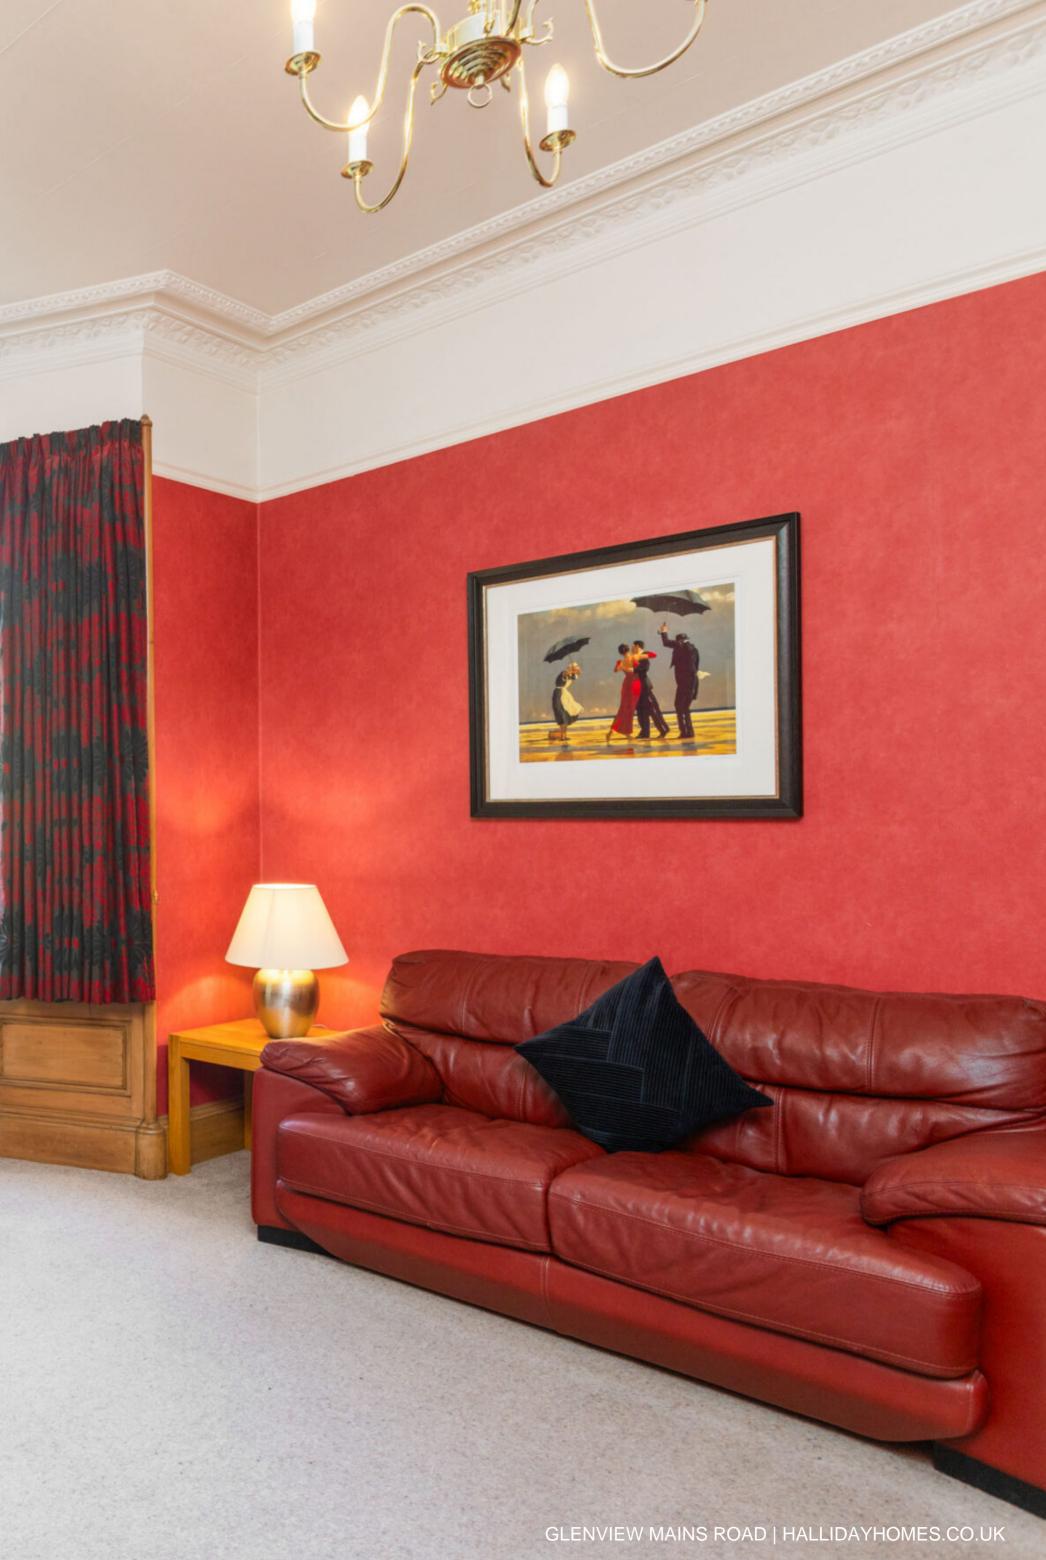

## THE HOUSE

Built in 1907, "Glenview" stands as a magnificent stone-built Edwardian villa offering generous family accommodation across two floors. This exceptional detached property showcases a wealth of period features throughout, including original woodwork, characterful doors, and ornate cornicing, and ceiling roses seamlessly blending historic charm with modern conveniences.

The ground floor features a character-rich drawing room with a bay window, a welcoming dining room with garden access, a kitchen, a utility room, a downstairs WC, a versatile third reception room/fourth bedroom, a dedicated office, and an impressive entrance hallway.