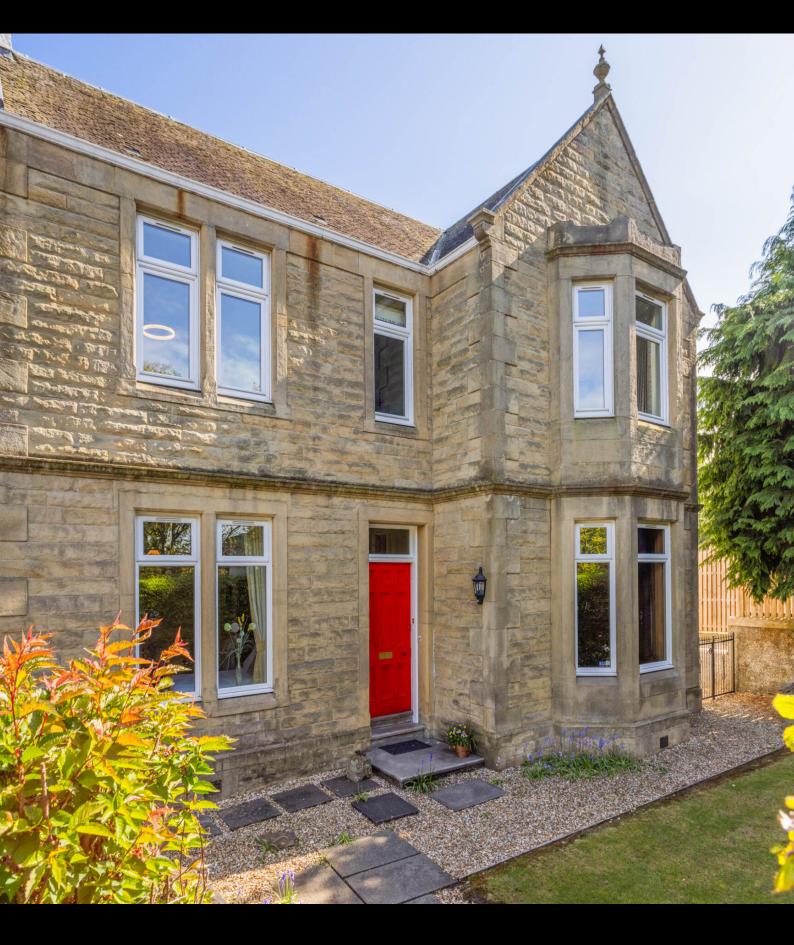

#### WELCOME TO Glenview Mains Road, Linlithgow

Built in 1907, "Glenview" stands as a magnificent stone-built Edwardian villa offering generous family accommodation across two floors. This exceptional detached property showcases a wealth of period features throughout, including original woodwork, characterful doors, and ornate cornicing, and ceiling roses seamlessly blending historic charm with modern conveniences.

## THE HOUSE

Built in 1907, "Glenview" stands as a magnificent stone-built Edwardian villa offering generous family accommodation across two floors. This exceptional detached property showcases a wealth of period features throughout, including original woodwork, characterful doors, and ornate cornicing, and ceiling roses seamlessly blending historic charm with modern conveniences.

## STRIKING IMPRESSIONS

While honouring its architectural heritage, the property has been thoughtfully updated with comprehensive double glazing and efficient gas central heating throughout, ensuring year-round comfort without compromising the home's historic integrity.