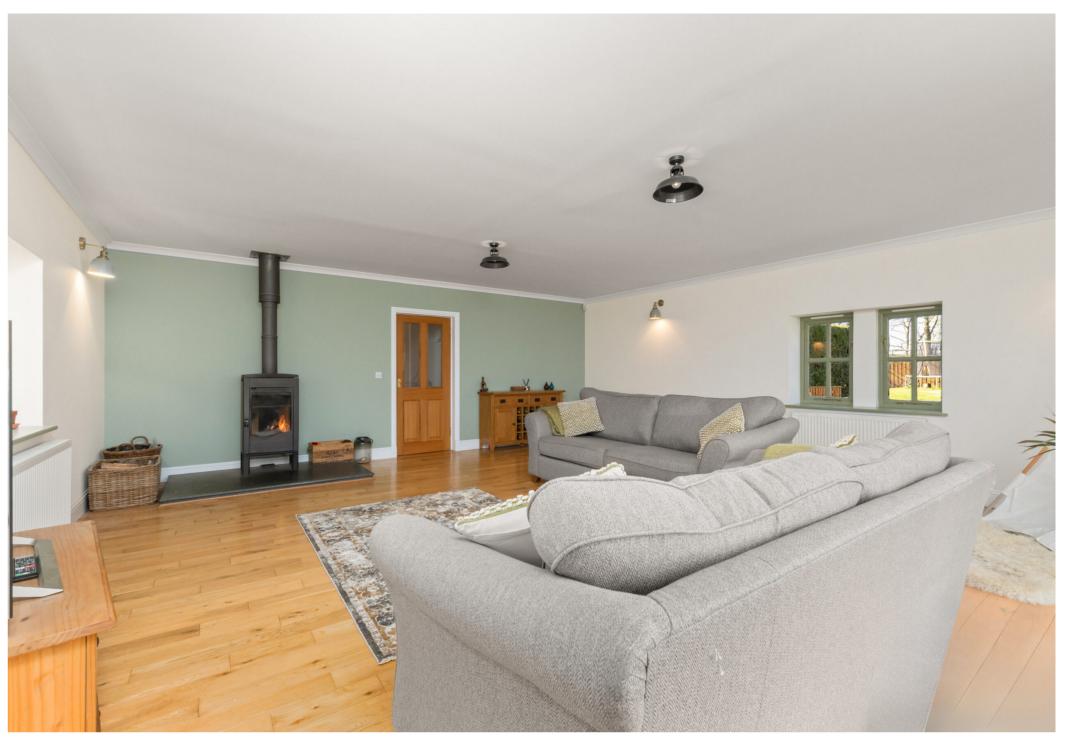

### THE HOUSE

Set within approximately one acre of land, this impressive property comprises a large living room, country kitchen/diner, study, four double bedrooms, two bathrooms, guest WC, and utility room. Additionally, there is a substantial detached wooden barn offering versatile usage possibilities. Extending to approximately  $30m\hat{A}^2$  and features three sets of garage doors, concrete flooring, and power and lighting connections, offering numerous potential uses including a workshop, studio, or storage space.