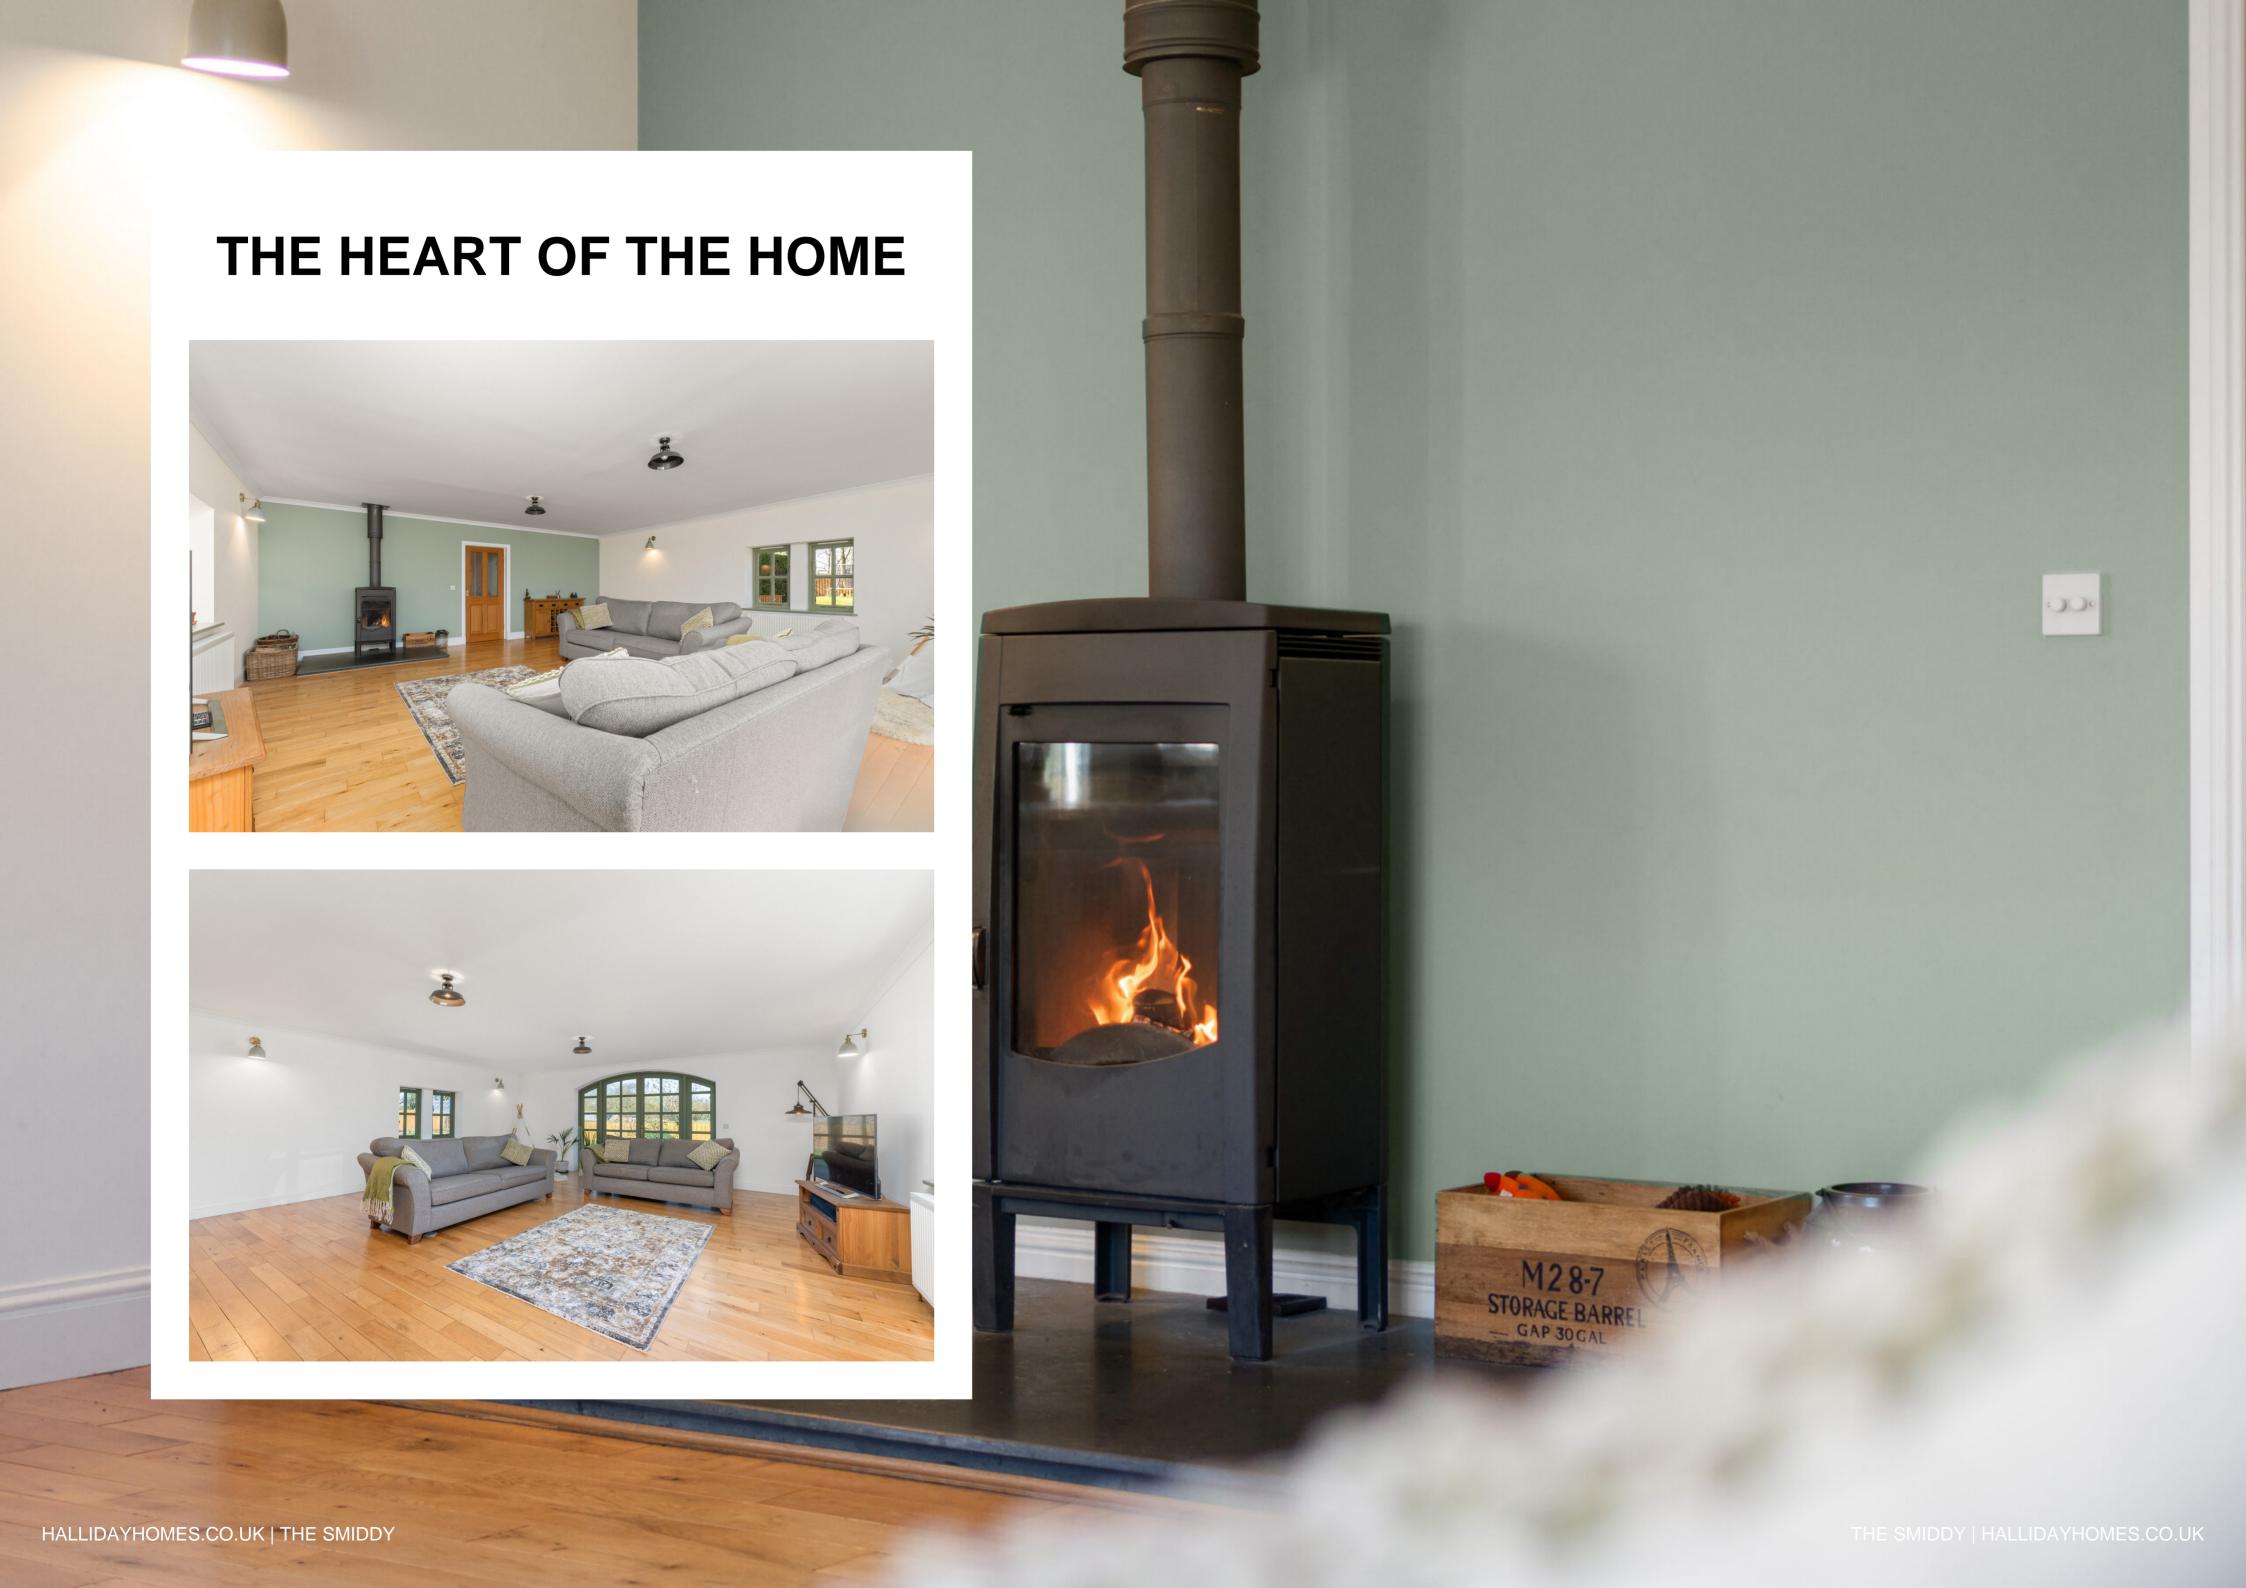

### THE HOUSE

Set within approximately one acre of land, this impressive property comprises a large living room, country kitchen/diner, study, four double bedrooms, two bathrooms, guest WC, and utility room. Additionally, there is a substantial detached wooden barn offering versatile usage possibilities. Extending to approximately  $30m\hat{A}^2$  and features three sets of garage doors, concrete flooring, and power and lighting connections, offering numerous potential uses including a workshop, studio, or storage space.