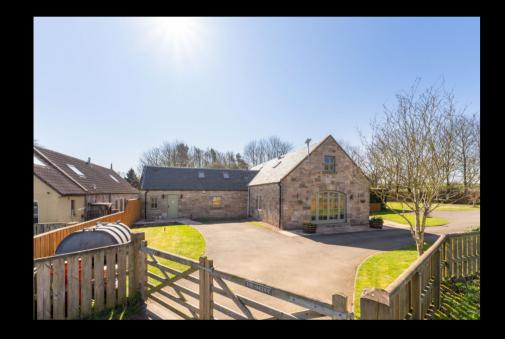

## The Smiddy Linlithgow

West Lothian

4 Beds | 3 Baths | 233m2

### THE HOUSE

Set within approximately one acre of land, this impressive property comprises a large living room, country kitchen/diner, study, four double bedrooms, two bathrooms, guest WC, and utility room. Additionally, there is a substantial detached wooden barn offering versatile usage possibilities. Extending to approximately  $30m\hat{A}^2$  and features three sets of garage doors, concrete flooring, and power and lighting connections, offering numerous potential uses including a workshop, studio, or storage space.

Situated on the outskirts of the historic Royal Burgh of Linlithgow, a town steeped in history and centred around the iconic Linlithgow Palace. Nestled in the heart of the Scottish Lowlands, Linlithgow boasts a vibrant and bustling town centre. The area is home to a diverse array of family-run businesses, offering some of the finest food and drink, clothing, gifts, and arts /crafts shops. For everyday needs, residents have access to Sainsbury, Tesco, M&S, and Aldi supermarkets. Families will appreciate the availability of both primary and secondary level schooling in the area. Linlithgow's excellent transport connections make it an ideal base for commuters. The town enjoys quick access to major central Scottish towns via the M9 to Edinburgh and the M8 to Glasgow. Additionally, the local railway station provides regular services to both Edinburgh and Glasgow, further enhancing the town's connectivity and appealing to those working in these major cities.