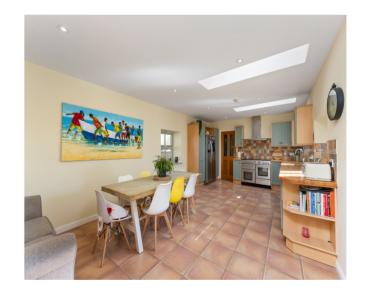

### THE HOUSE

Set within approximately one acre of land, this impressive property comprises a large living room, country kitchen/diner, study, four double bedrooms, two bathrooms, guest WC, and utility room. Additionally, there is a substantial detached wooden barn offering versatile usage possibilities. Extending to approximately  $30m\hat{A}^2$  and features three sets of garage doors, concrete flooring, and power and lighting connections, offering numerous potential uses including a workshop, studio, or storage space.