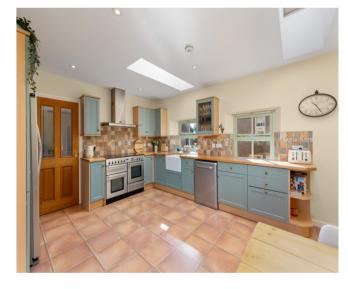

### THE HOUSE

Set within approximately one acre of land, this impressive property comprises a large living room, country kitchen/diner, study, four double bedrooms, two bathrooms, guest WC, and utility room. Additionally, there is a substantial detached wooden barn offering versatile usage possibilities. Extending to approximately  $30m\hat{A}^2$  and features three sets of garage doors, concrete flooring, and power and lighting connections, offering numerous potential uses including a workshop, studio, or storage space.