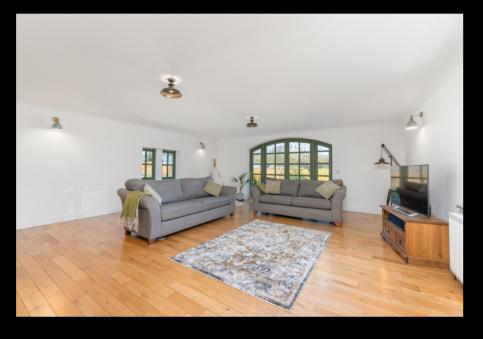

### THE HOUSE

Set within approximately one acre of land, this impressive property comprises a large living room, country kitchen/diner, study, four double bedrooms, two bathrooms, guest WC, and utility room. Additionally, there is a substantial detached wooden barn offering versatile usage possibilities. Extending to approximately  $30m\hat{A}^2$  and features three sets of garage doors, concrete flooring, and power and lighting connections, offering numerous potential uses including a workshop, studio, or storage space.