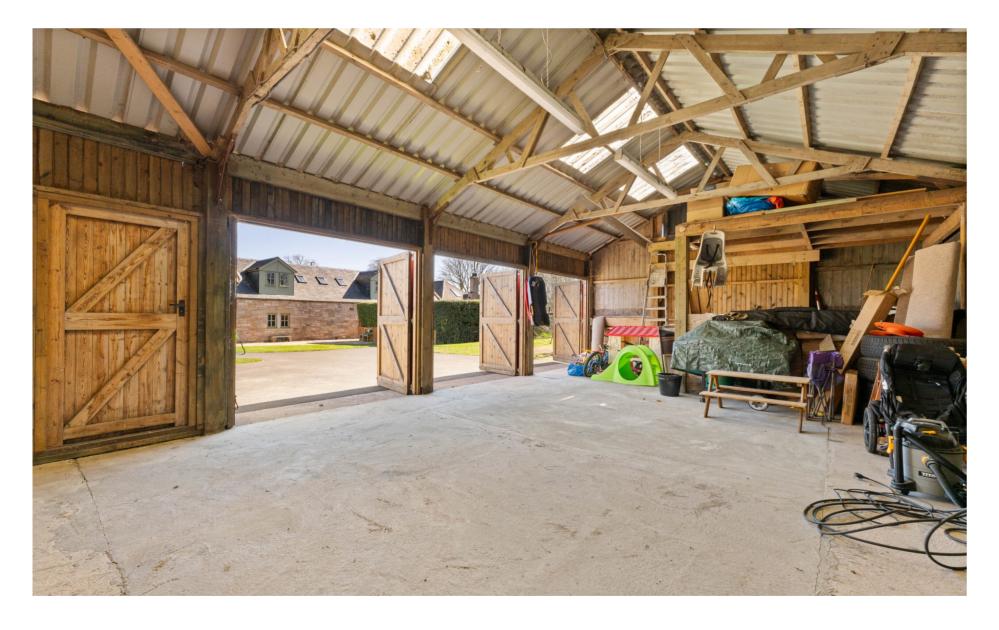

### THE HOUSE

Set within approximately one acre of land, this impressive property comprises a large living room, country kitchen/diner, study, four double bedrooms, two bathrooms, guest WC, and utility room. Additionally, there is a substantial detached wooden barn offering versatile usage possibilities. Extending to approximately  $30m\hat{A}^2$  and features three sets of garage doors, concrete flooring, and power and lighting connections, offering numerous potential uses including a workshop, studio, or storage space.