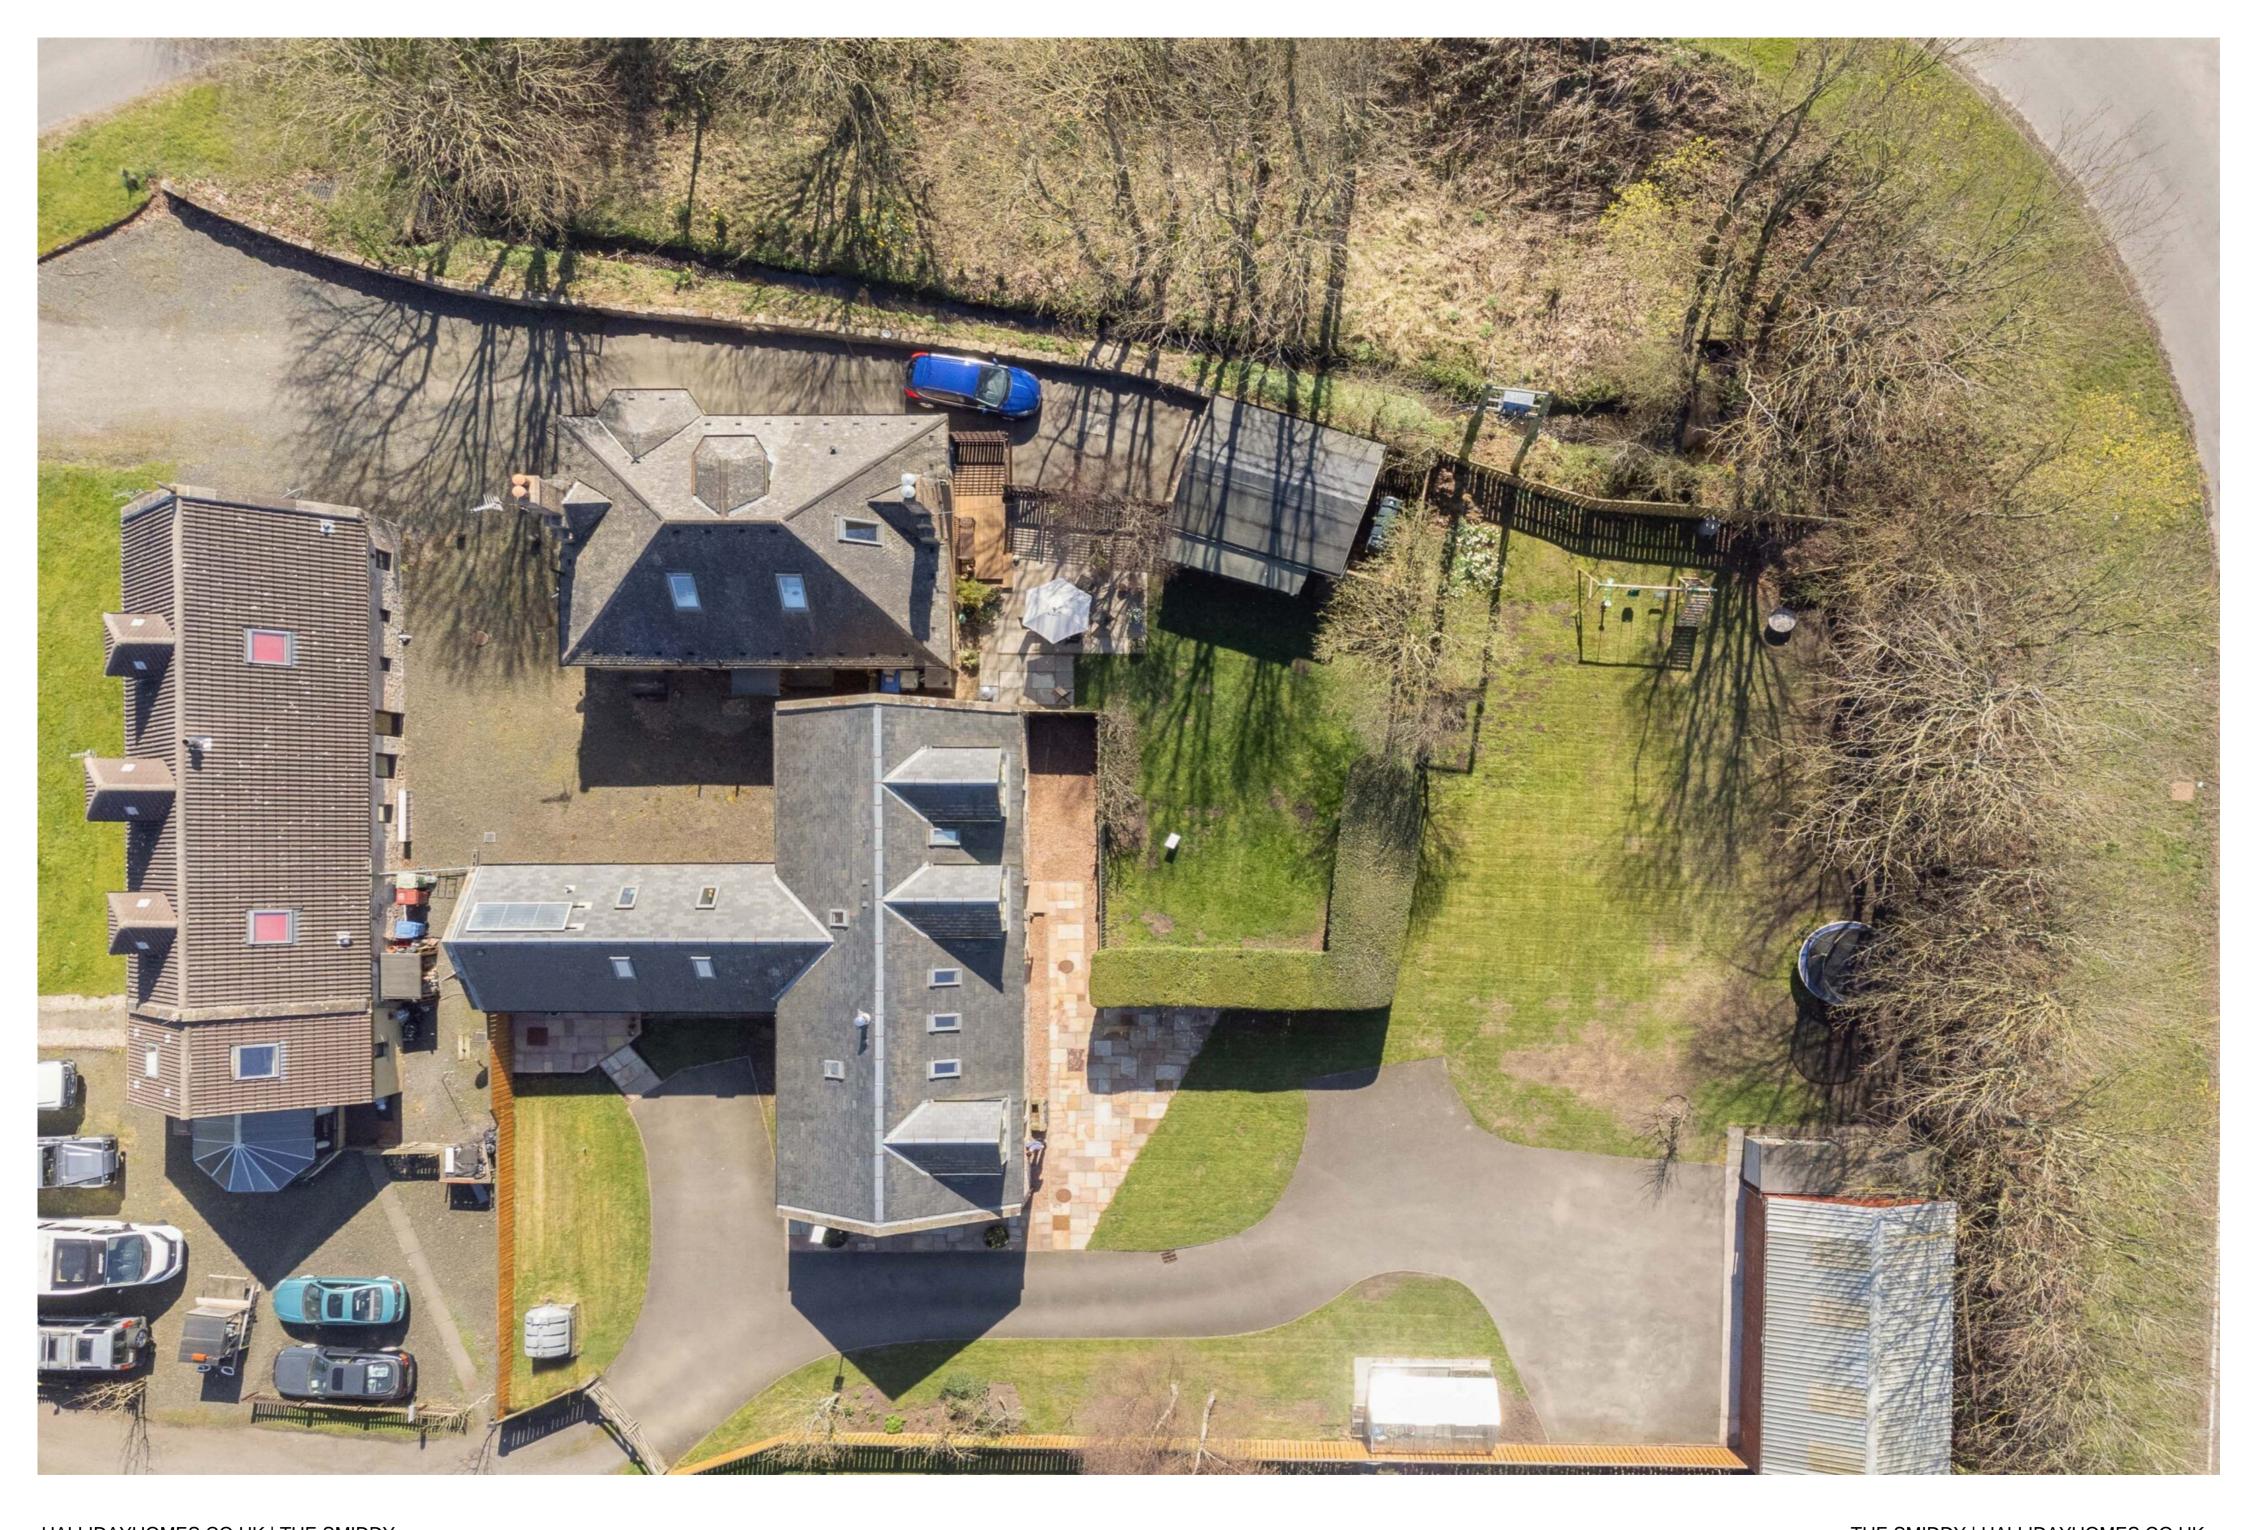

### THE HOUSE

Set within approximately one acre of land, this impressive property comprises a large living room, country kitchen/diner, study, four double bedrooms, two bathrooms, guest WC, and utility room. Additionally, there is a substantial detached wooden barn offering versatile usage possibilities. Extending to approximately  $30m\hat{A}^2$  and features three sets of garage doors, concrete flooring, and power and lighting connections, offering numerous potential uses including a workshop, studio, or storage space.