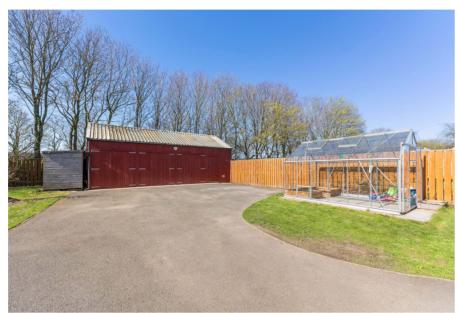

### THE HOUSE

Set within approximately one acre of land, this impressive property comprises a large living room, country kitchen/diner, study, four double bedrooms, two bathrooms, guest WC, and utility room. Additionally, there is a substantial detached wooden barn offering versatile usage possibilities. Extending to approximately  $30m\hat{A}^2$  and features three sets of garage doors, concrete flooring, and power and lighting connections, offering numerous potential uses including a workshop, studio, or storage space.