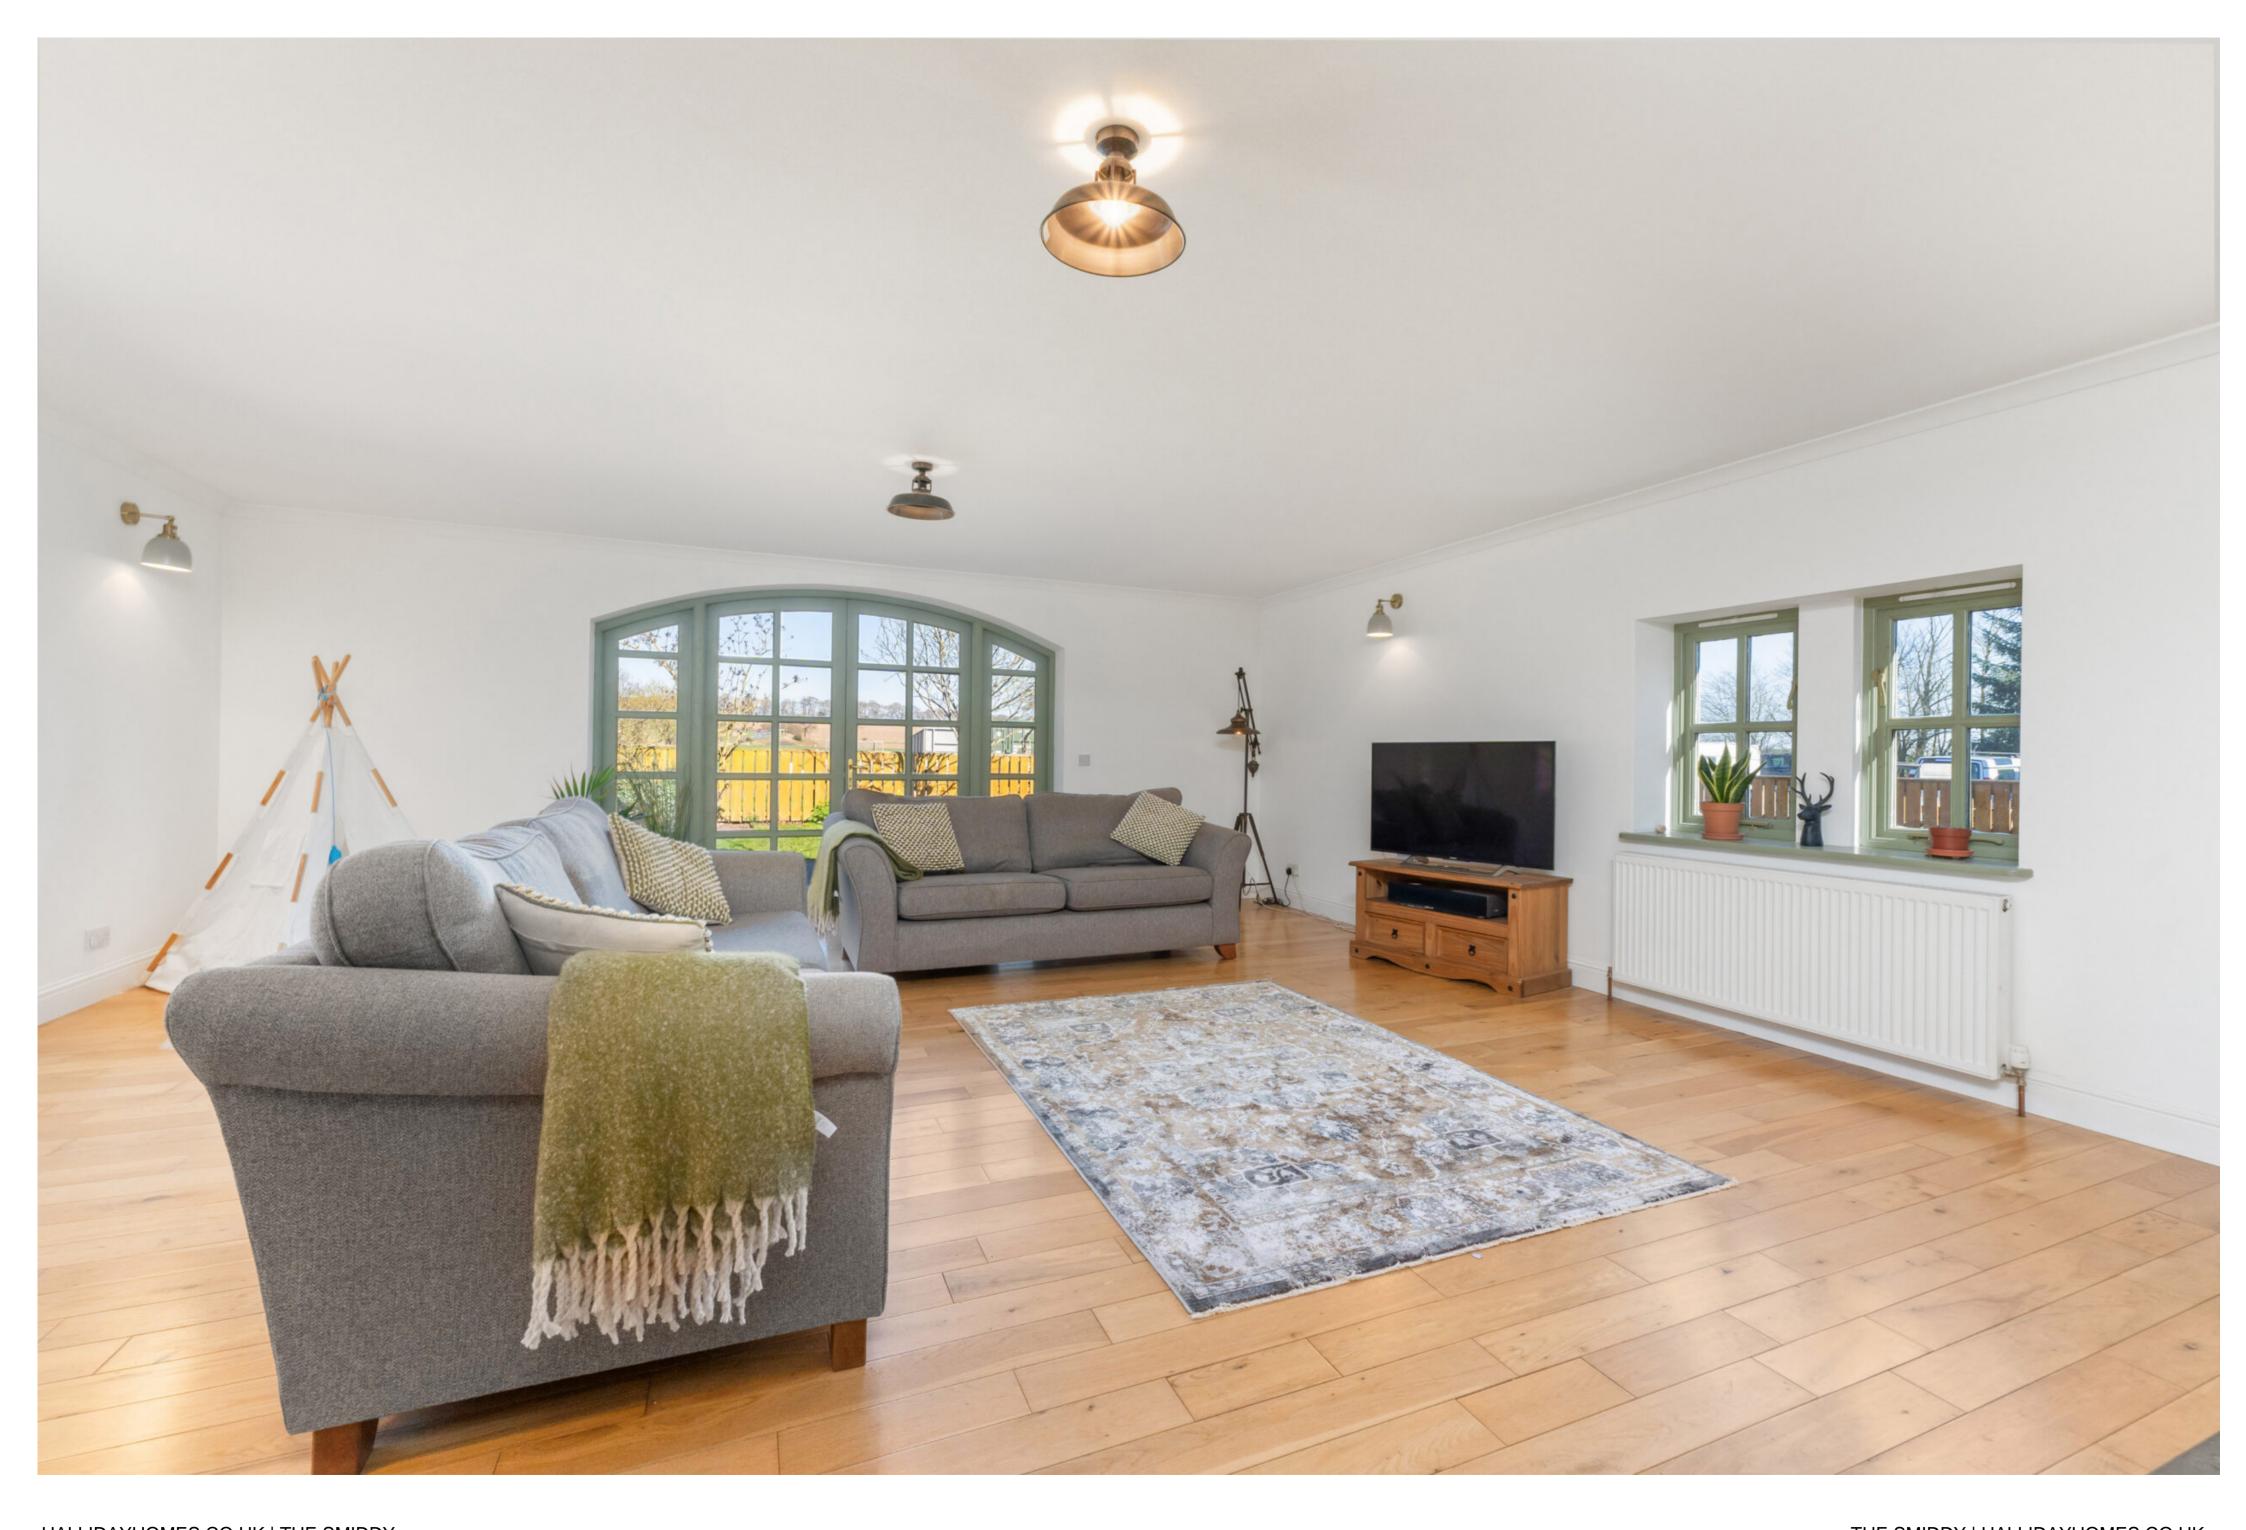

### THE HOUSE

Set within approximately one acre of land, this impressive property comprises a large living room, country kitchen/diner, study, four double bedrooms, two bathrooms, guest WC, and utility room. Additionally, there is a substantial detached wooden barn offering versatile usage possibilities. Extending to approximately  $30m\hat{A}^2$  and features three sets of garage doors, concrete flooring, and power and lighting connections, offering numerous potential uses including a workshop, studio, or storage space.