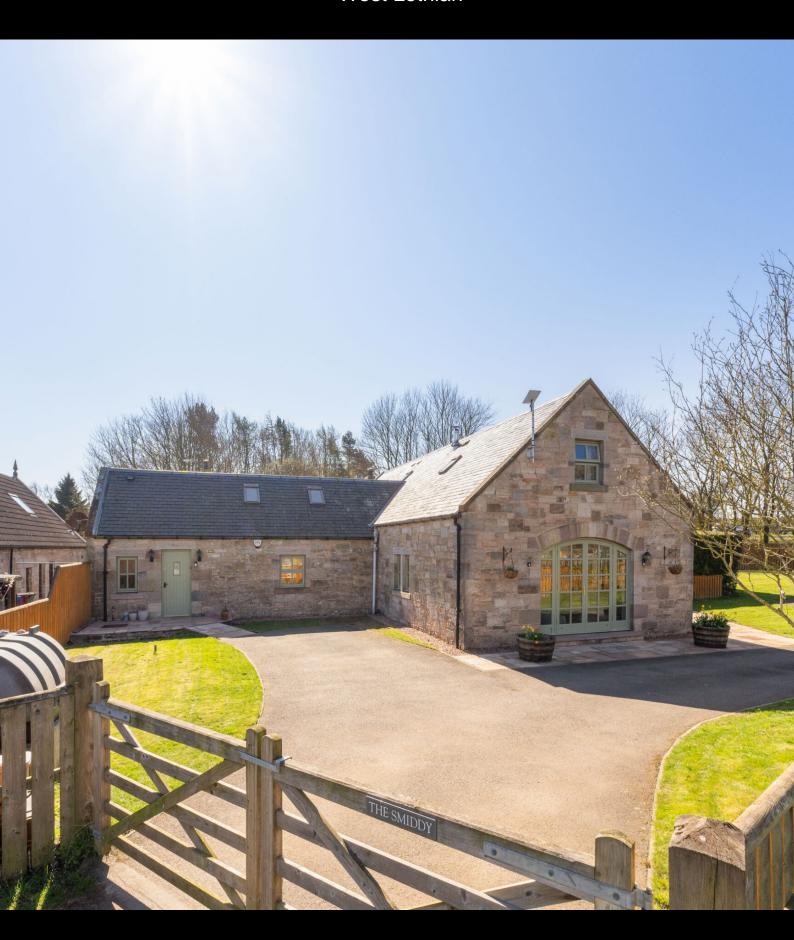

## The Smiddy Linlithgow

West Lothian

4 Beds | 3 Baths | 233m2

### THE HOUSE

Set within approximately one acre of land, this impressive property comprises a large living room, country kitchen/diner, study, four double bedrooms, two bathrooms, guest WC, and utility room. Additionally, there is a substantial detached wooden barn offering versatile usage possibilities. Extending to approximately  $30m\hat{A}^2$  and features three sets of garage doors, concrete flooring, and power and lighting connections, offering numerous potential uses including a workshop, studio, or storage space.

Situated on the outskirts of the historic Royal Burgh of Linlithgow, a town steeped in history and centred around the iconic Linlithgow Palace. Nestled in the heart of the Scottish Lowlands, Linlithgow boasts a vibrant and bustling town centre. The area is home to a diverse array of family-run businesses, offering some of the finest food and drink, clothing, gifts, and arts /crafts shops. For everyday needs, residents have access to Sainsbury, Tesco, M&S, and Aldi supermarkets. Families will appreciate the availability of both primary and secondary level schooling in the area. Linlithgow's excellent transport connections make it an ideal base for commuters. The town enjoys quick access to major central Scottish towns via the M9 to Edinburgh and the M8 to Glasgow. Additionally, the local railway station provides regular services to both Edinburgh and Glasgow, further enhancing the town's connectivity and appealing to those working in these major cities.