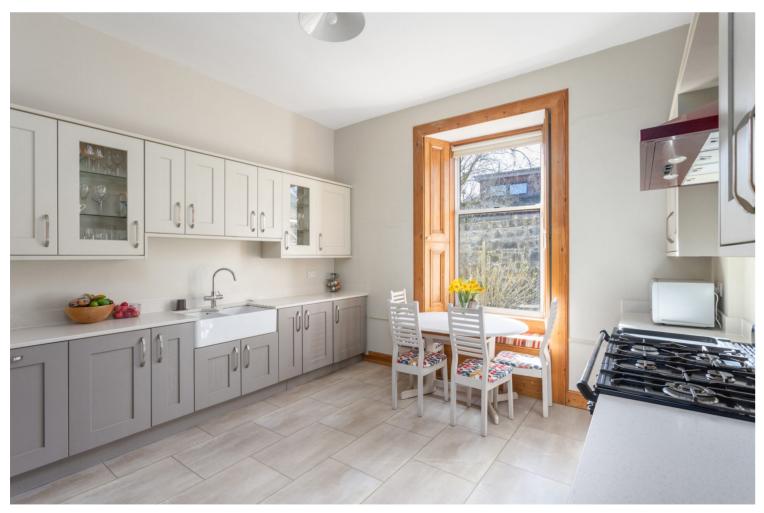

## THE HOUSE

The internal accommodation over two levels comprises of entrance vestibule, welcoming hall, bay- windowed living room, sitting room, dining room, kitchen/ breakfast area, utility room, WC, utility and boot room. The original staircase offers access to the first floor on which are four well-proportioned bedrooms, one offering en-suite shower facilities, a family bathroom and W.C.