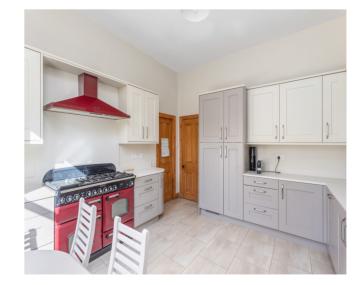

## THE HOUSE

The internal accommodation over two levels comprises of entrance vestibule, welcoming hall, bay- windowed living room, sitting room, dining room, kitchen/ breakfast area, utility room, WC, utility and boot room. The original staircase offers access to the first floor on which are four well-proportioned bedrooms, one offering en-suite shower facilities, a family bathroom and W.C.