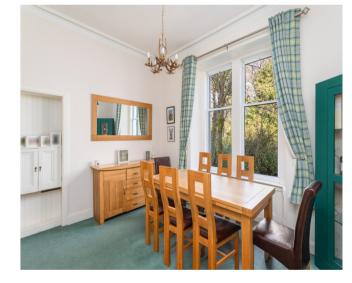

## THE HOUSE

The internal accommodation over two levels comprises of entrance vestibule, welcoming hall, bay- windowed living room, sitting room, dining room, kitchen/ breakfast area, utility room, WC, utility and boot room. The original staircase offers access to the first floor on which are four well-proportioned bedrooms, one offering en-suite shower facilities, a family bathroom and W.C.