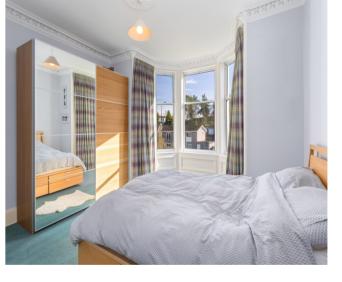

## THE HOUSE

The internal accommodation over two levels comprises of entrance vestibule, welcoming hall, bay- windowed living room, sitting room, dining room, kitchen/ breakfast area, utility room, WC, utility and boot room. The original staircase offers access to the first floor on which are four well-proportioned bedrooms, one offering en-suite shower facilities, a family bathroom and W.C.