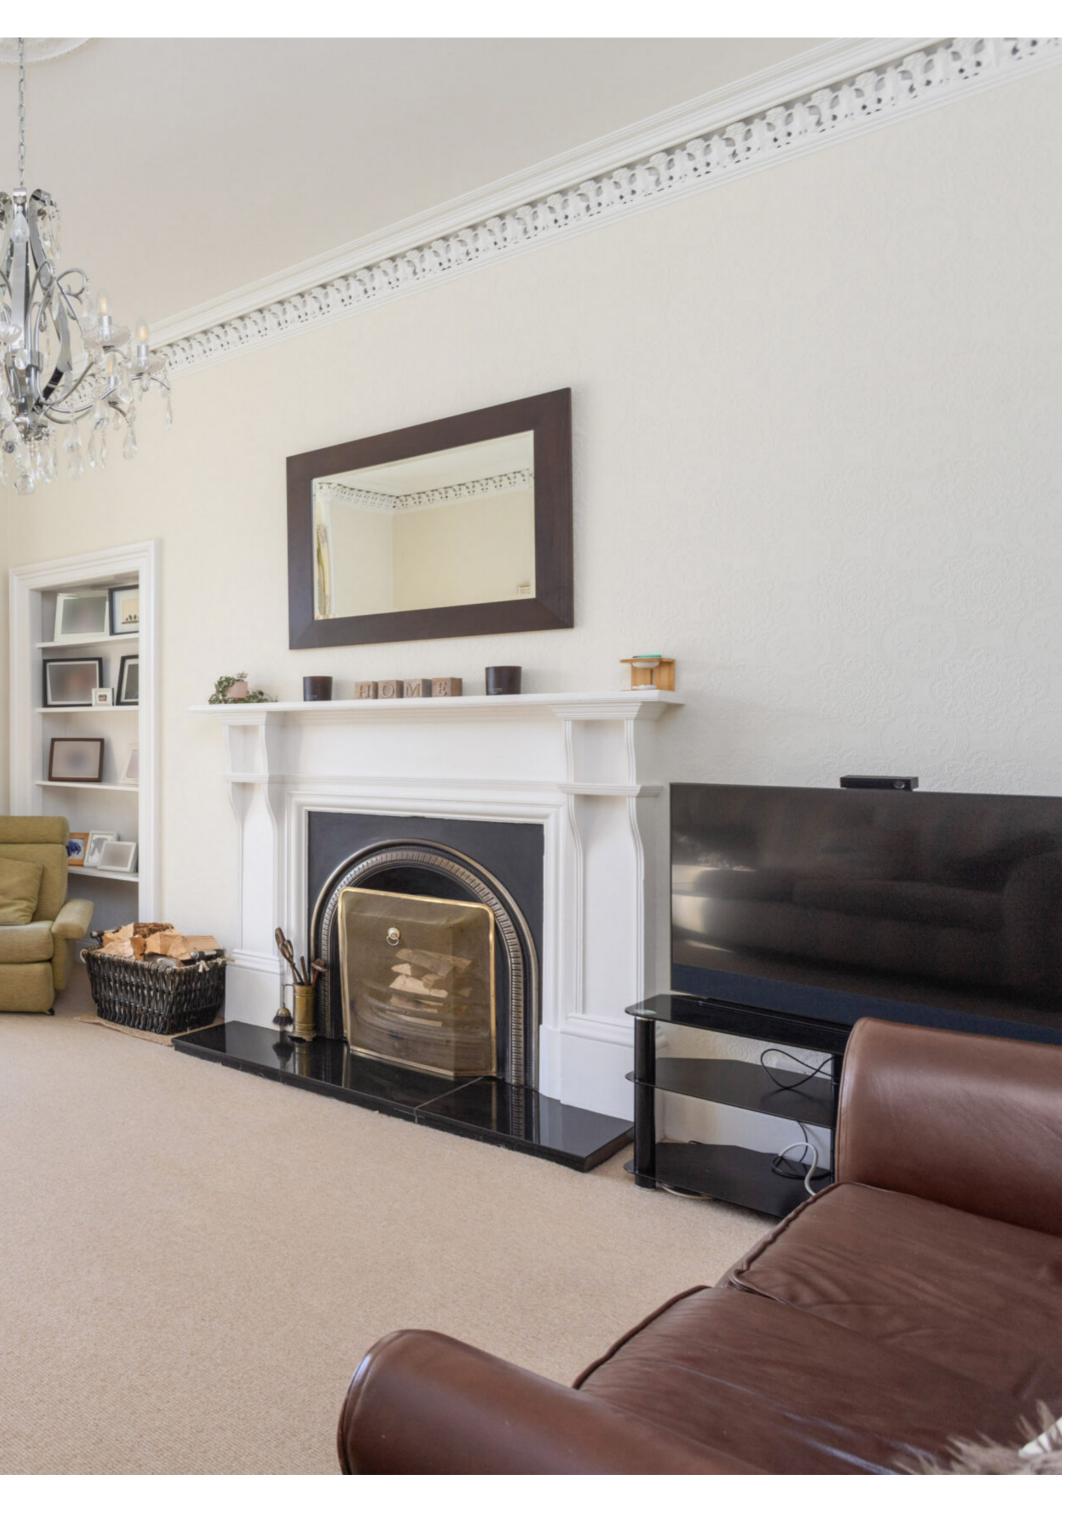

## STRIKING IMPRESSIONS

A REPAIRING AND

This superb space showcases a stunning mantle that serves as one of the rooms focal points. Complemented by original cornice and carpet flooring, the area is enhanced by a large front bay window that bathes the room in natural light, creating an inviting and elegant atmosphere.