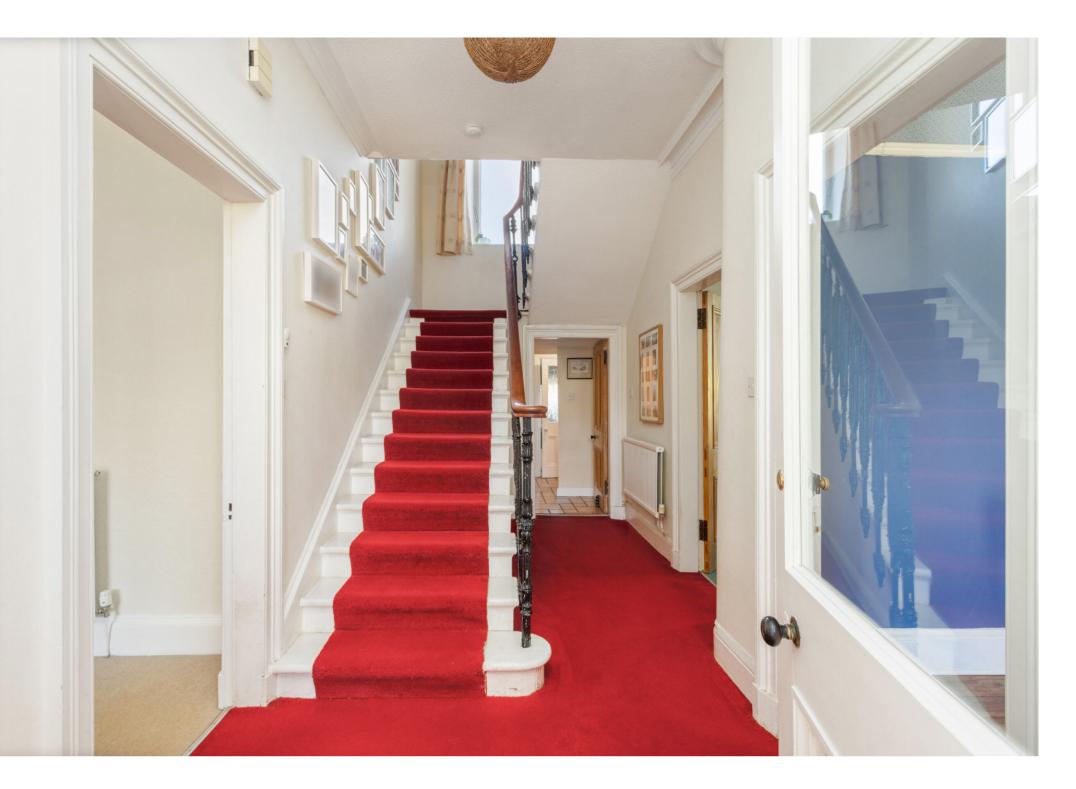

## THE HOUSE

The internal accommodation over two levels comprises of entrance vestibule, welcoming hall, bay- windowed living room, sitting room, dining room, kitchen/ breakfast area, utility room, WC, utility and boot room. The original staircase offers access to the first floor on which are four well-proportioned bedrooms, one offering en-suite shower facilities, a family bathroom and W.C.