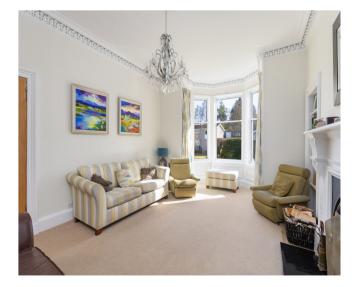

## STRIKING IMPRESSIONS

A REPAIRING AND

This superb space showcases a stunning mantle that serves as one of the rooms focal points. Complemented by original cornice and carpet flooring, the area is enhanced by a large front bay window that bathes the room in natural light, creating an inviting and elegant atmosphere.