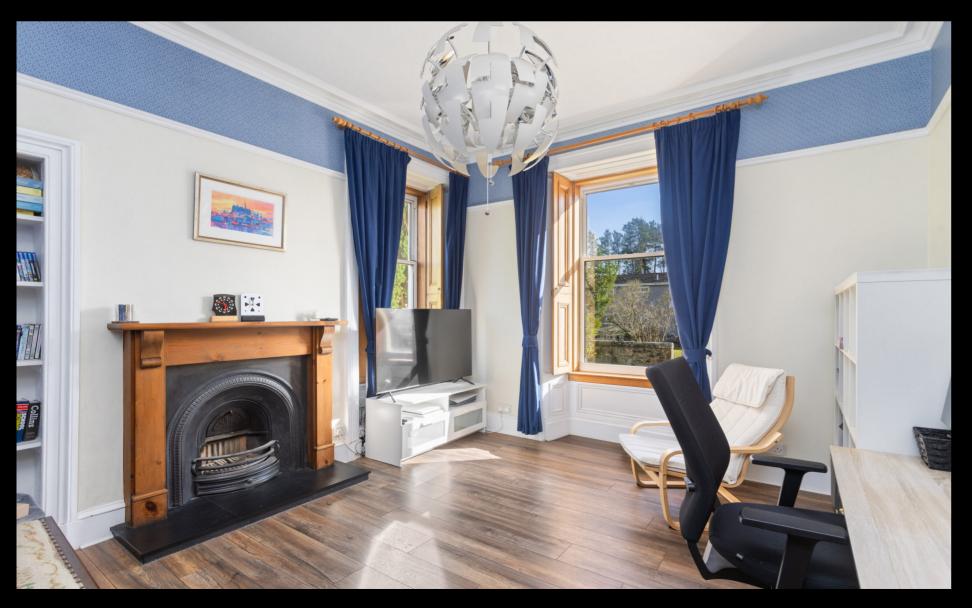

## THE HOUSE

The internal accommodation over two levels comprises of entrance vestibule, welcoming hall, bay- windowed living room, sitting room, dining room, kitchen/ breakfast area, utility room, WC, utility and boot room. The original staircase offers access to the first floor on which are four well-proportioned bedrooms, one offering en-suite shower facilities, a family bathroom and W.C.