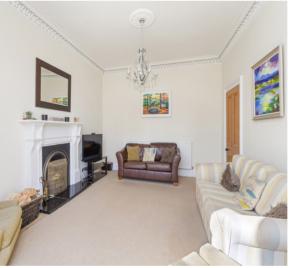

## STRIKING IMPRESSIONS

A REPAIRING AND

This superb space showcases a stunning mantle that serves as one of the rooms focal points. Complemented by original cornice and carpet flooring, the area is enhanced by a large front bay window that bathes the room in natural light, creating an inviting and elegant atmosphere.