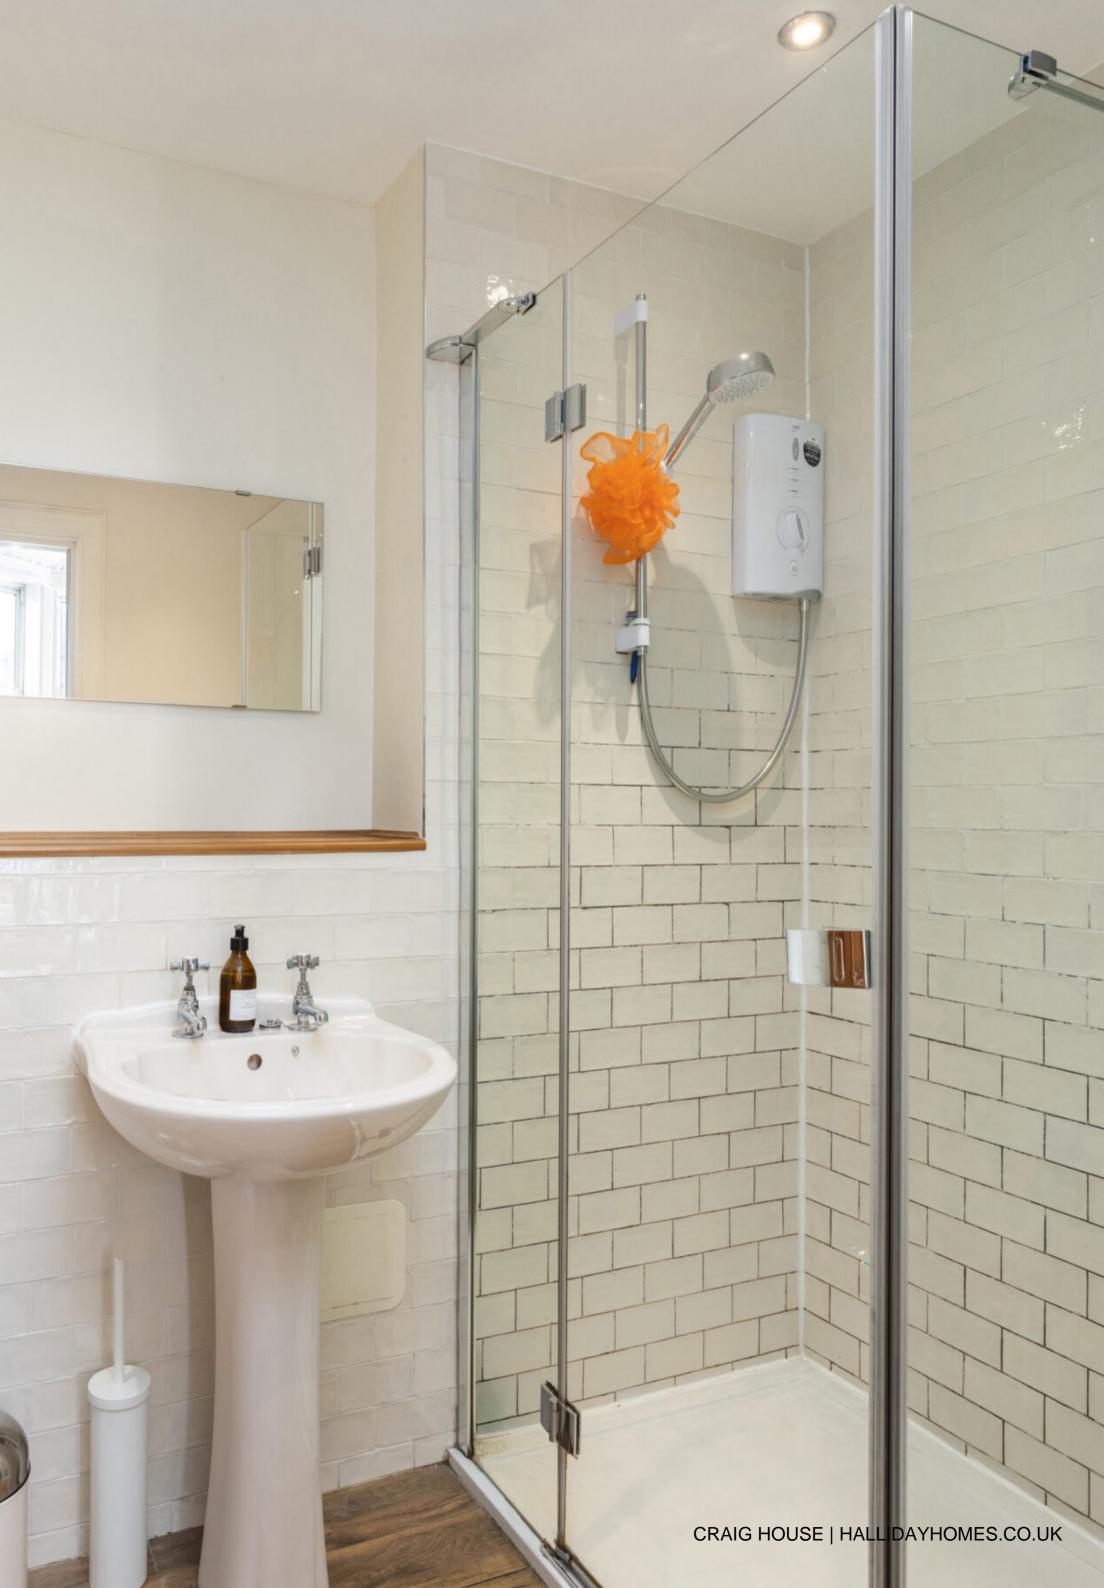

## THE HOUSE

The internal accommodation over two levels comprises of entrance vestibule, welcoming hall, bay- windowed living room, sitting room, dining room, kitchen/ breakfast area, utility room, WC, utility and boot room. The original staircase offers access to the first floor on which are four well-proportioned bedrooms, one offering en-suite shower facilities, a family bathroom and W.C.