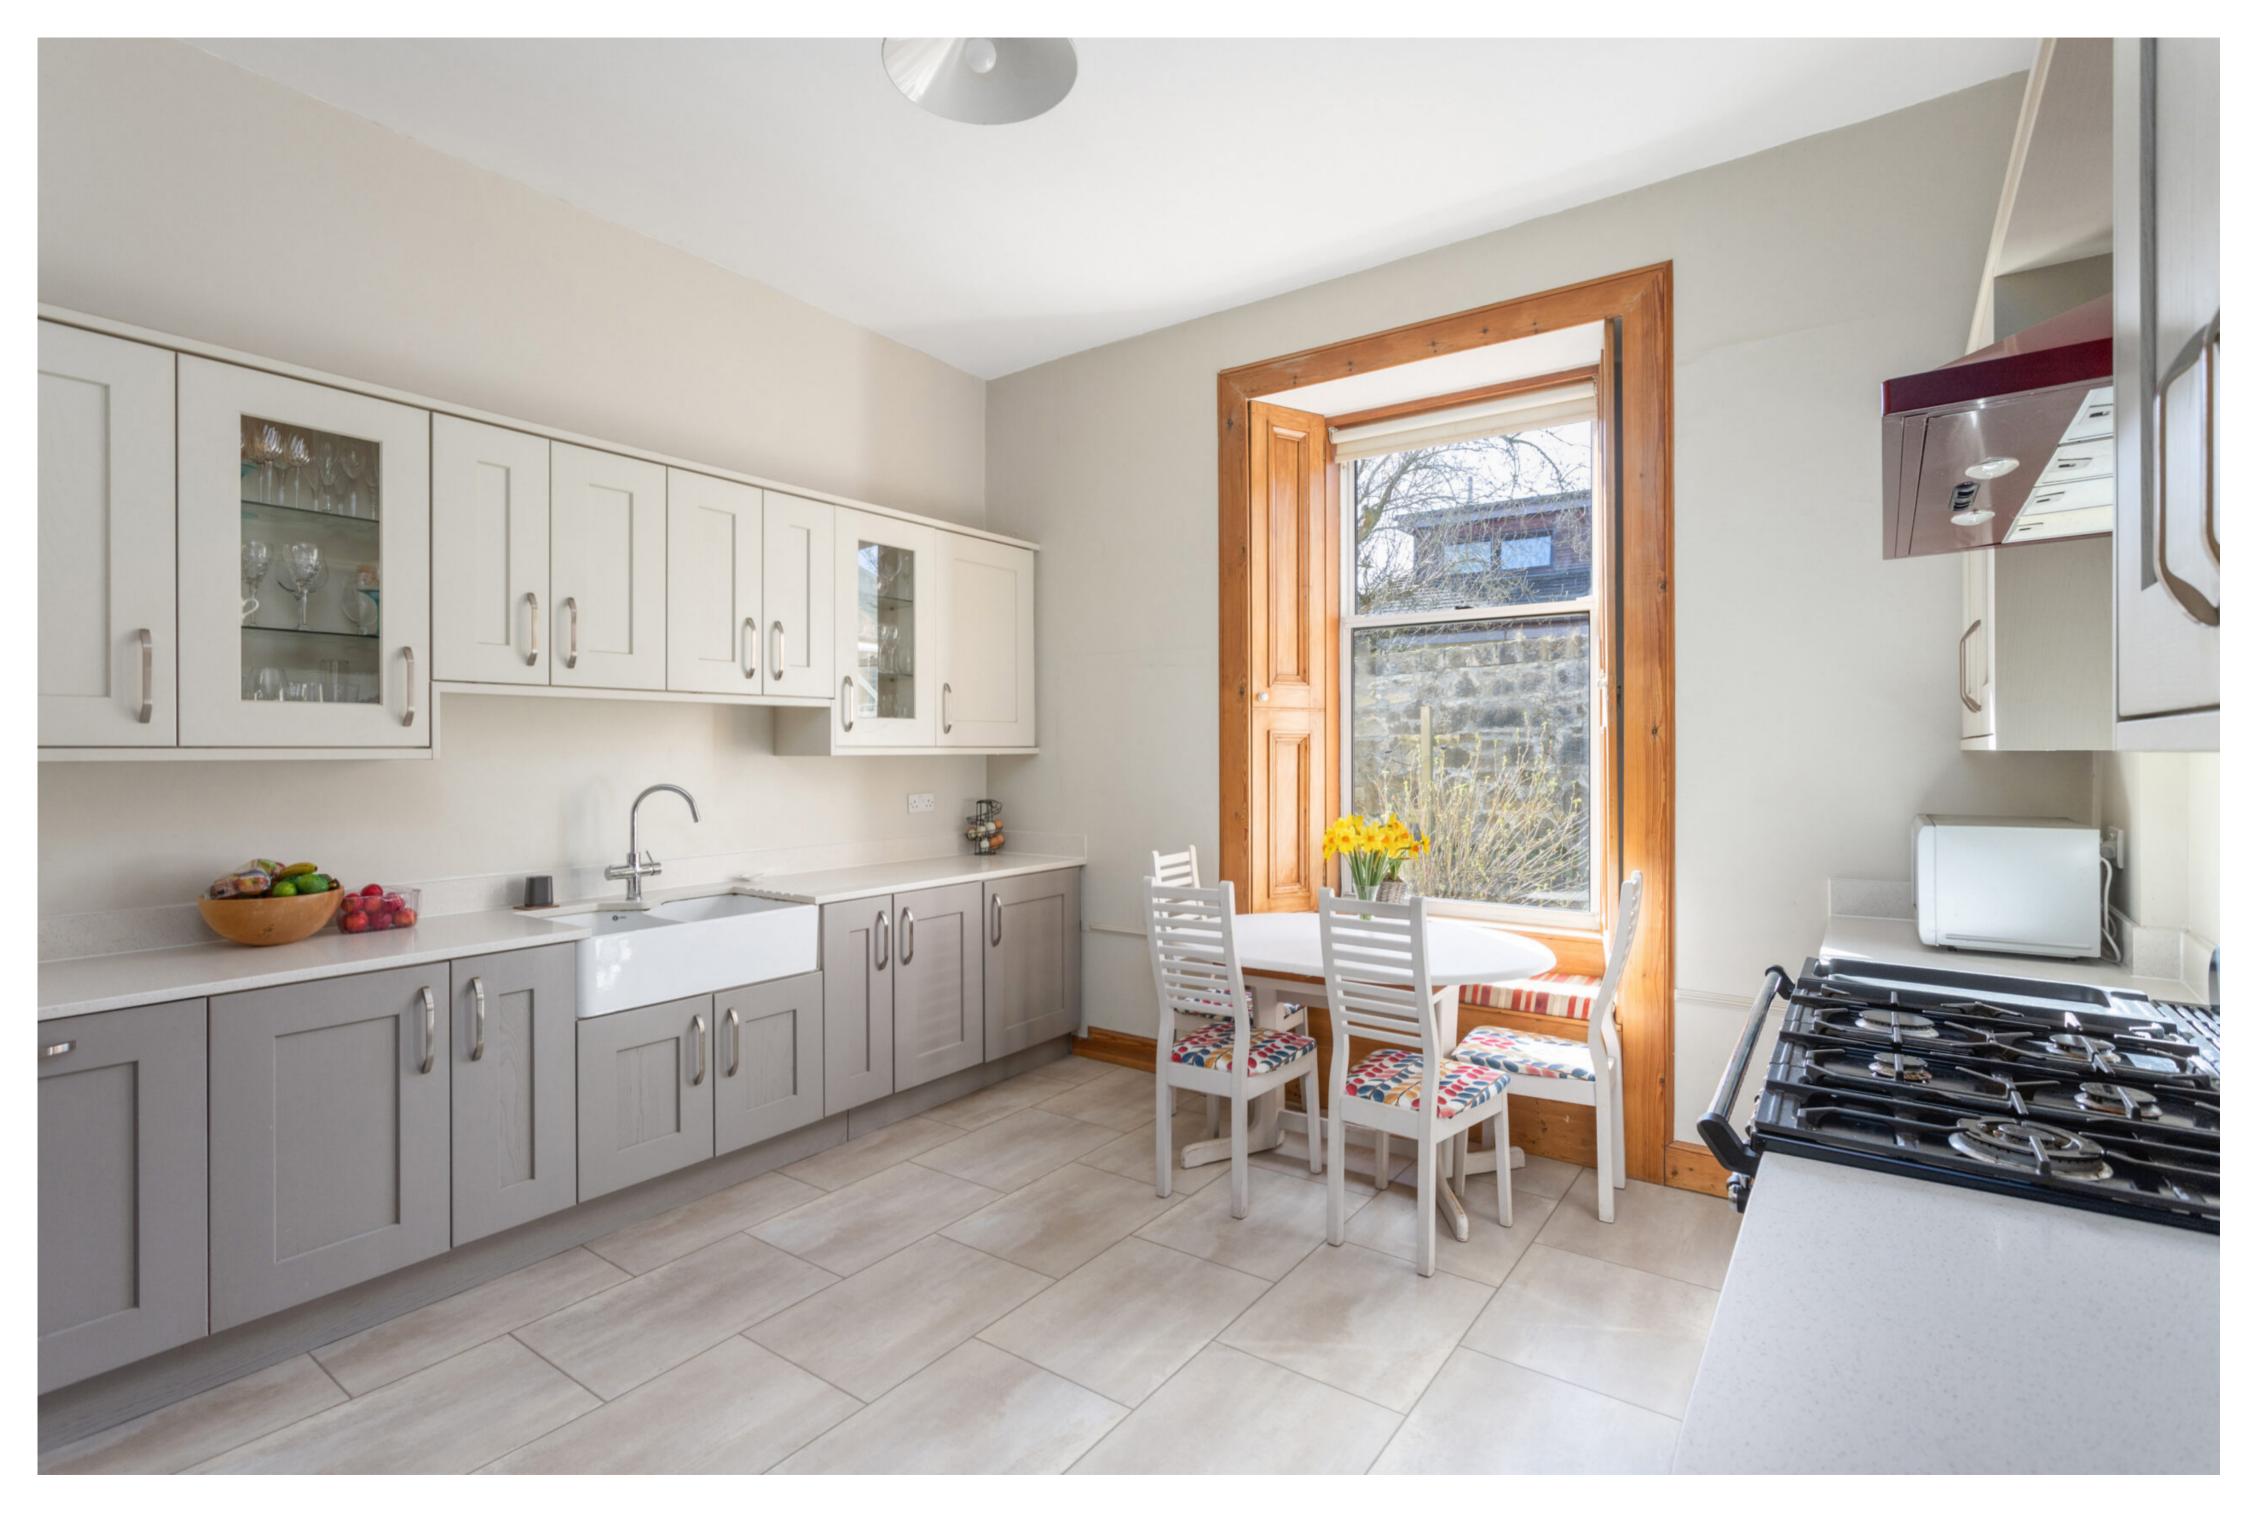

## THE HOUSE

The internal accommodation over two levels comprises of entrance vestibule, welcoming hall, bay- windowed living room, sitting room, dining room, kitchen/ breakfast area, utility room, WC, utility and boot room. The original staircase offers access to the first floor on which are four well-proportioned bedrooms, one offering en-suite shower facilities, a family bathroom and W.C.