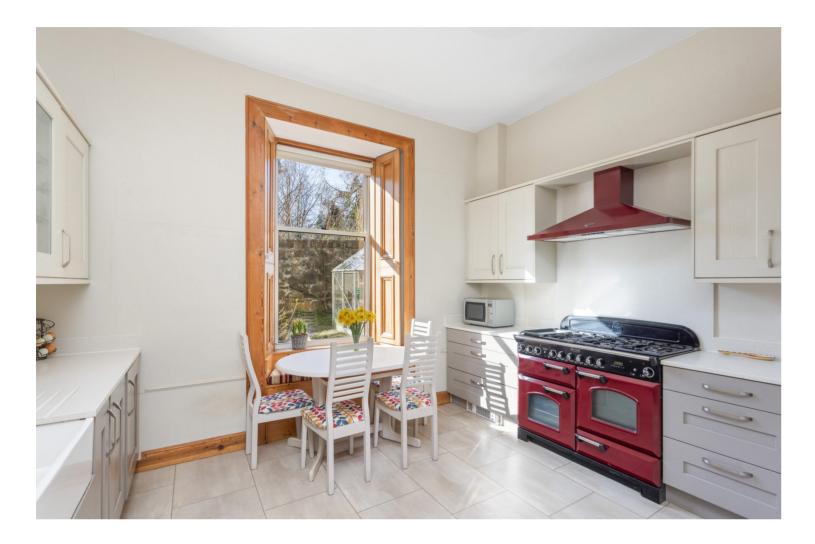

## THE HOUSE

The internal accommodation over two levels comprises of entrance vestibule, welcoming hall, bay- windowed living room, sitting room, dining room, kitchen/ breakfast area, utility room, WC, utility and boot room. The original staircase offers access to the first floor on which are four well-proportioned bedrooms, one offering en-suite shower facilities, a family bathroom and W.C.