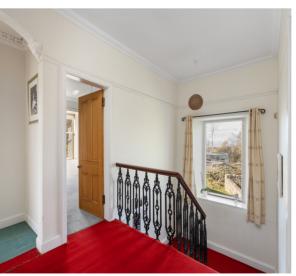

## THE HOUSE

The internal accommodation over two levels comprises of entrance vestibule, welcoming hall, bay- windowed living room, sitting room, dining room, kitchen/ breakfast area, utility room, WC, utility and boot room. The original staircase offers access to the first floor on which are four well-proportioned bedrooms, one offering en-suite shower facilities, a family bathroom and W.C.