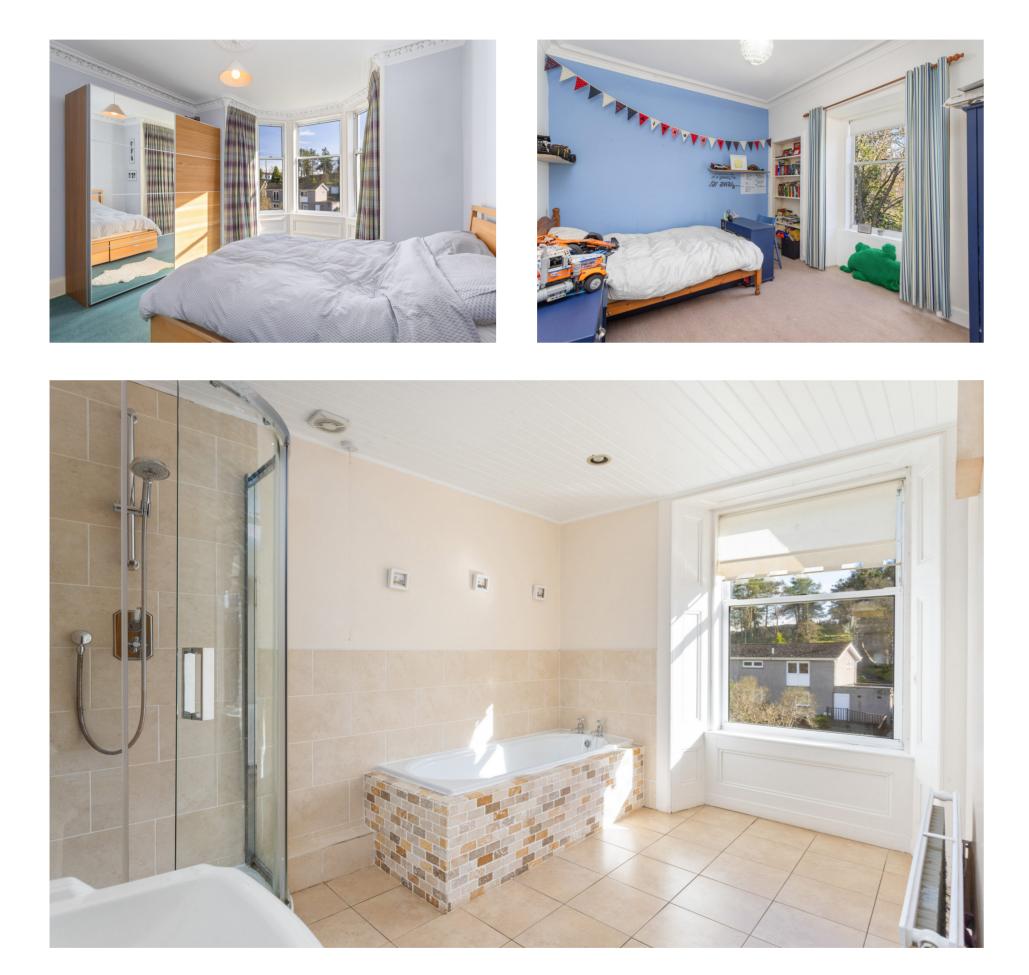

## THE HOUSE

The internal accommodation over two levels comprises of entrance vestibule, welcoming hall, bay- windowed living room, sitting room, dining room, kitchen/ breakfast area, utility room, WC, utility and boot room. The original staircase offers access to the first floor on which are four well-proportioned bedrooms, one offering en-suite shower facilities, a family bathroom and W.C.