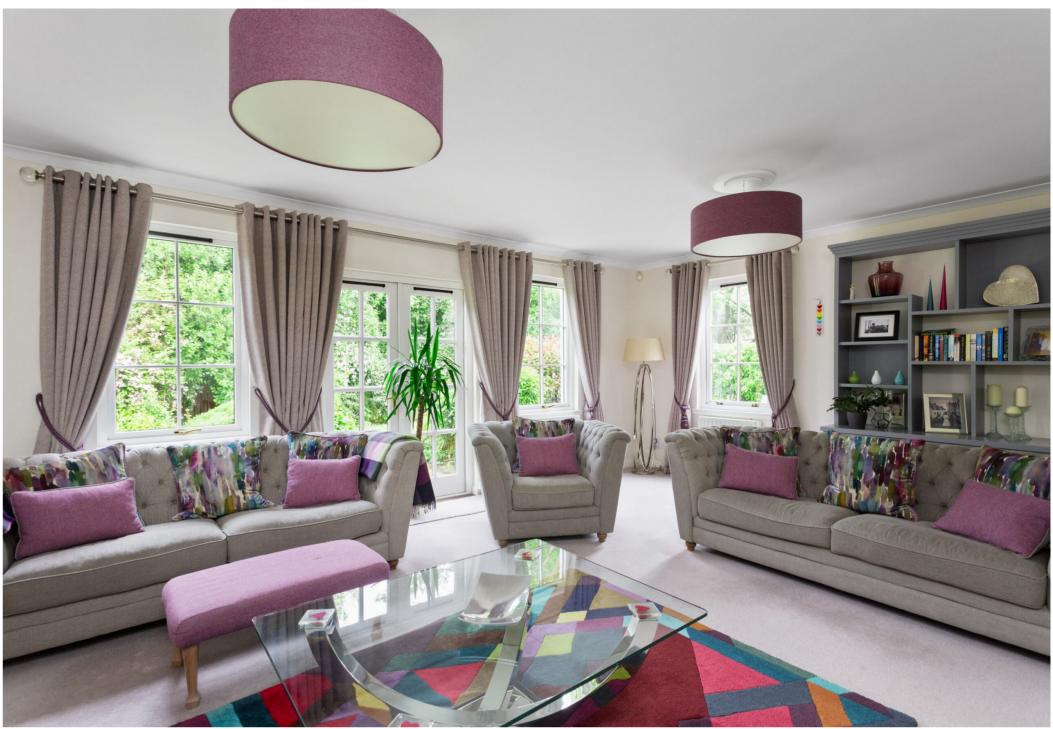

The internal accommodation, over two levels, comprises: from the front of the house is a spacious family room, office, kitchen/diner with access to utility, lounge, guest wc and cloakroom. A decorative staircase leads to first floor level where at the upper landing you will find access to four generously sized bedrooms, with the principal bedroom comprising of an ensuite, and further separate family bathroom. Off the landing are two large storage cupboards. Warmth is provided by gas central heating and double glazing.

# THE HEART OF THE HOME