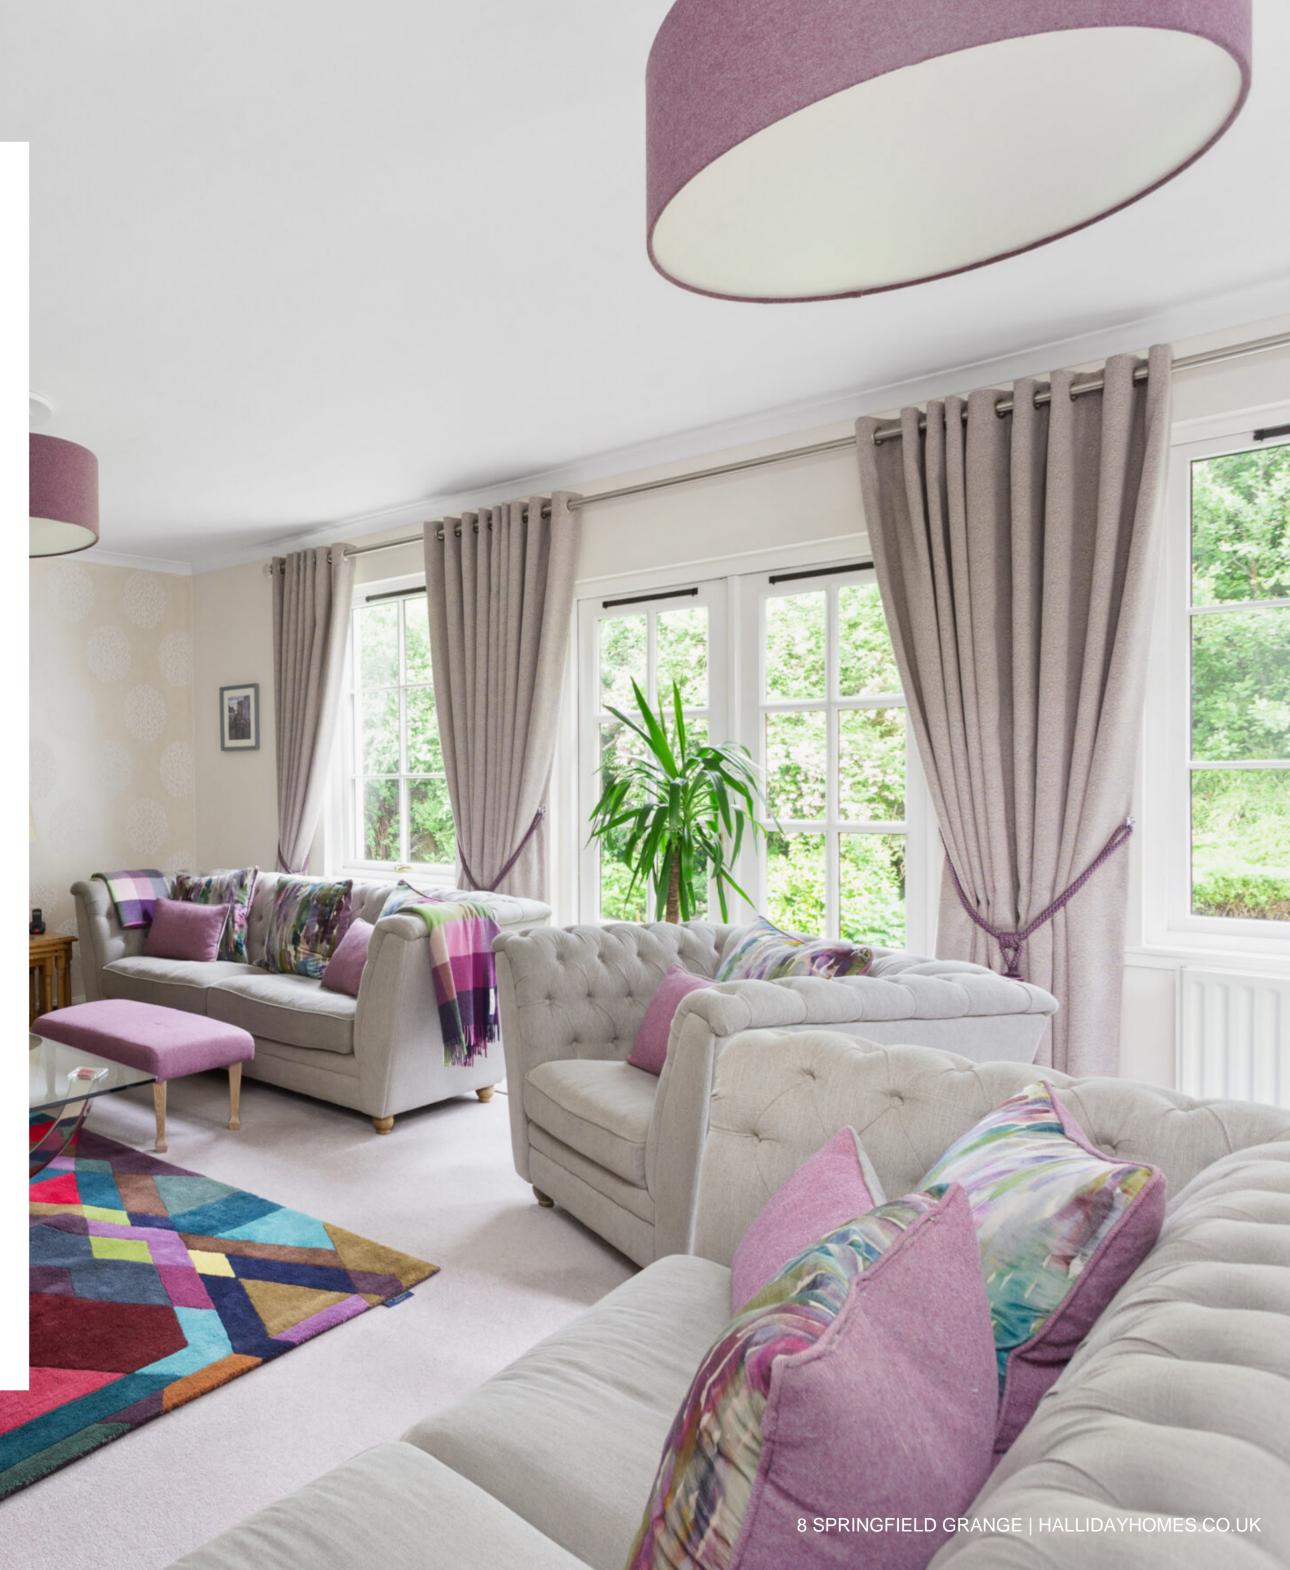

The internal accommodation, over two levels, comprises: from the front of the house is a spacious family room, office, kitchen/diner with access to utility, lounge, guest wc and cloakroom. A decorative staircase leads to first floor level where at the upper landing you will find access to four generously sized bedrooms, with the principal bedroom comprising of an ensuite, and further separate family bathroom. Off the landing are two large storage cupboards. Warmth is provided by gas central heating and double glazing.

# THE HEART OF THE HOME