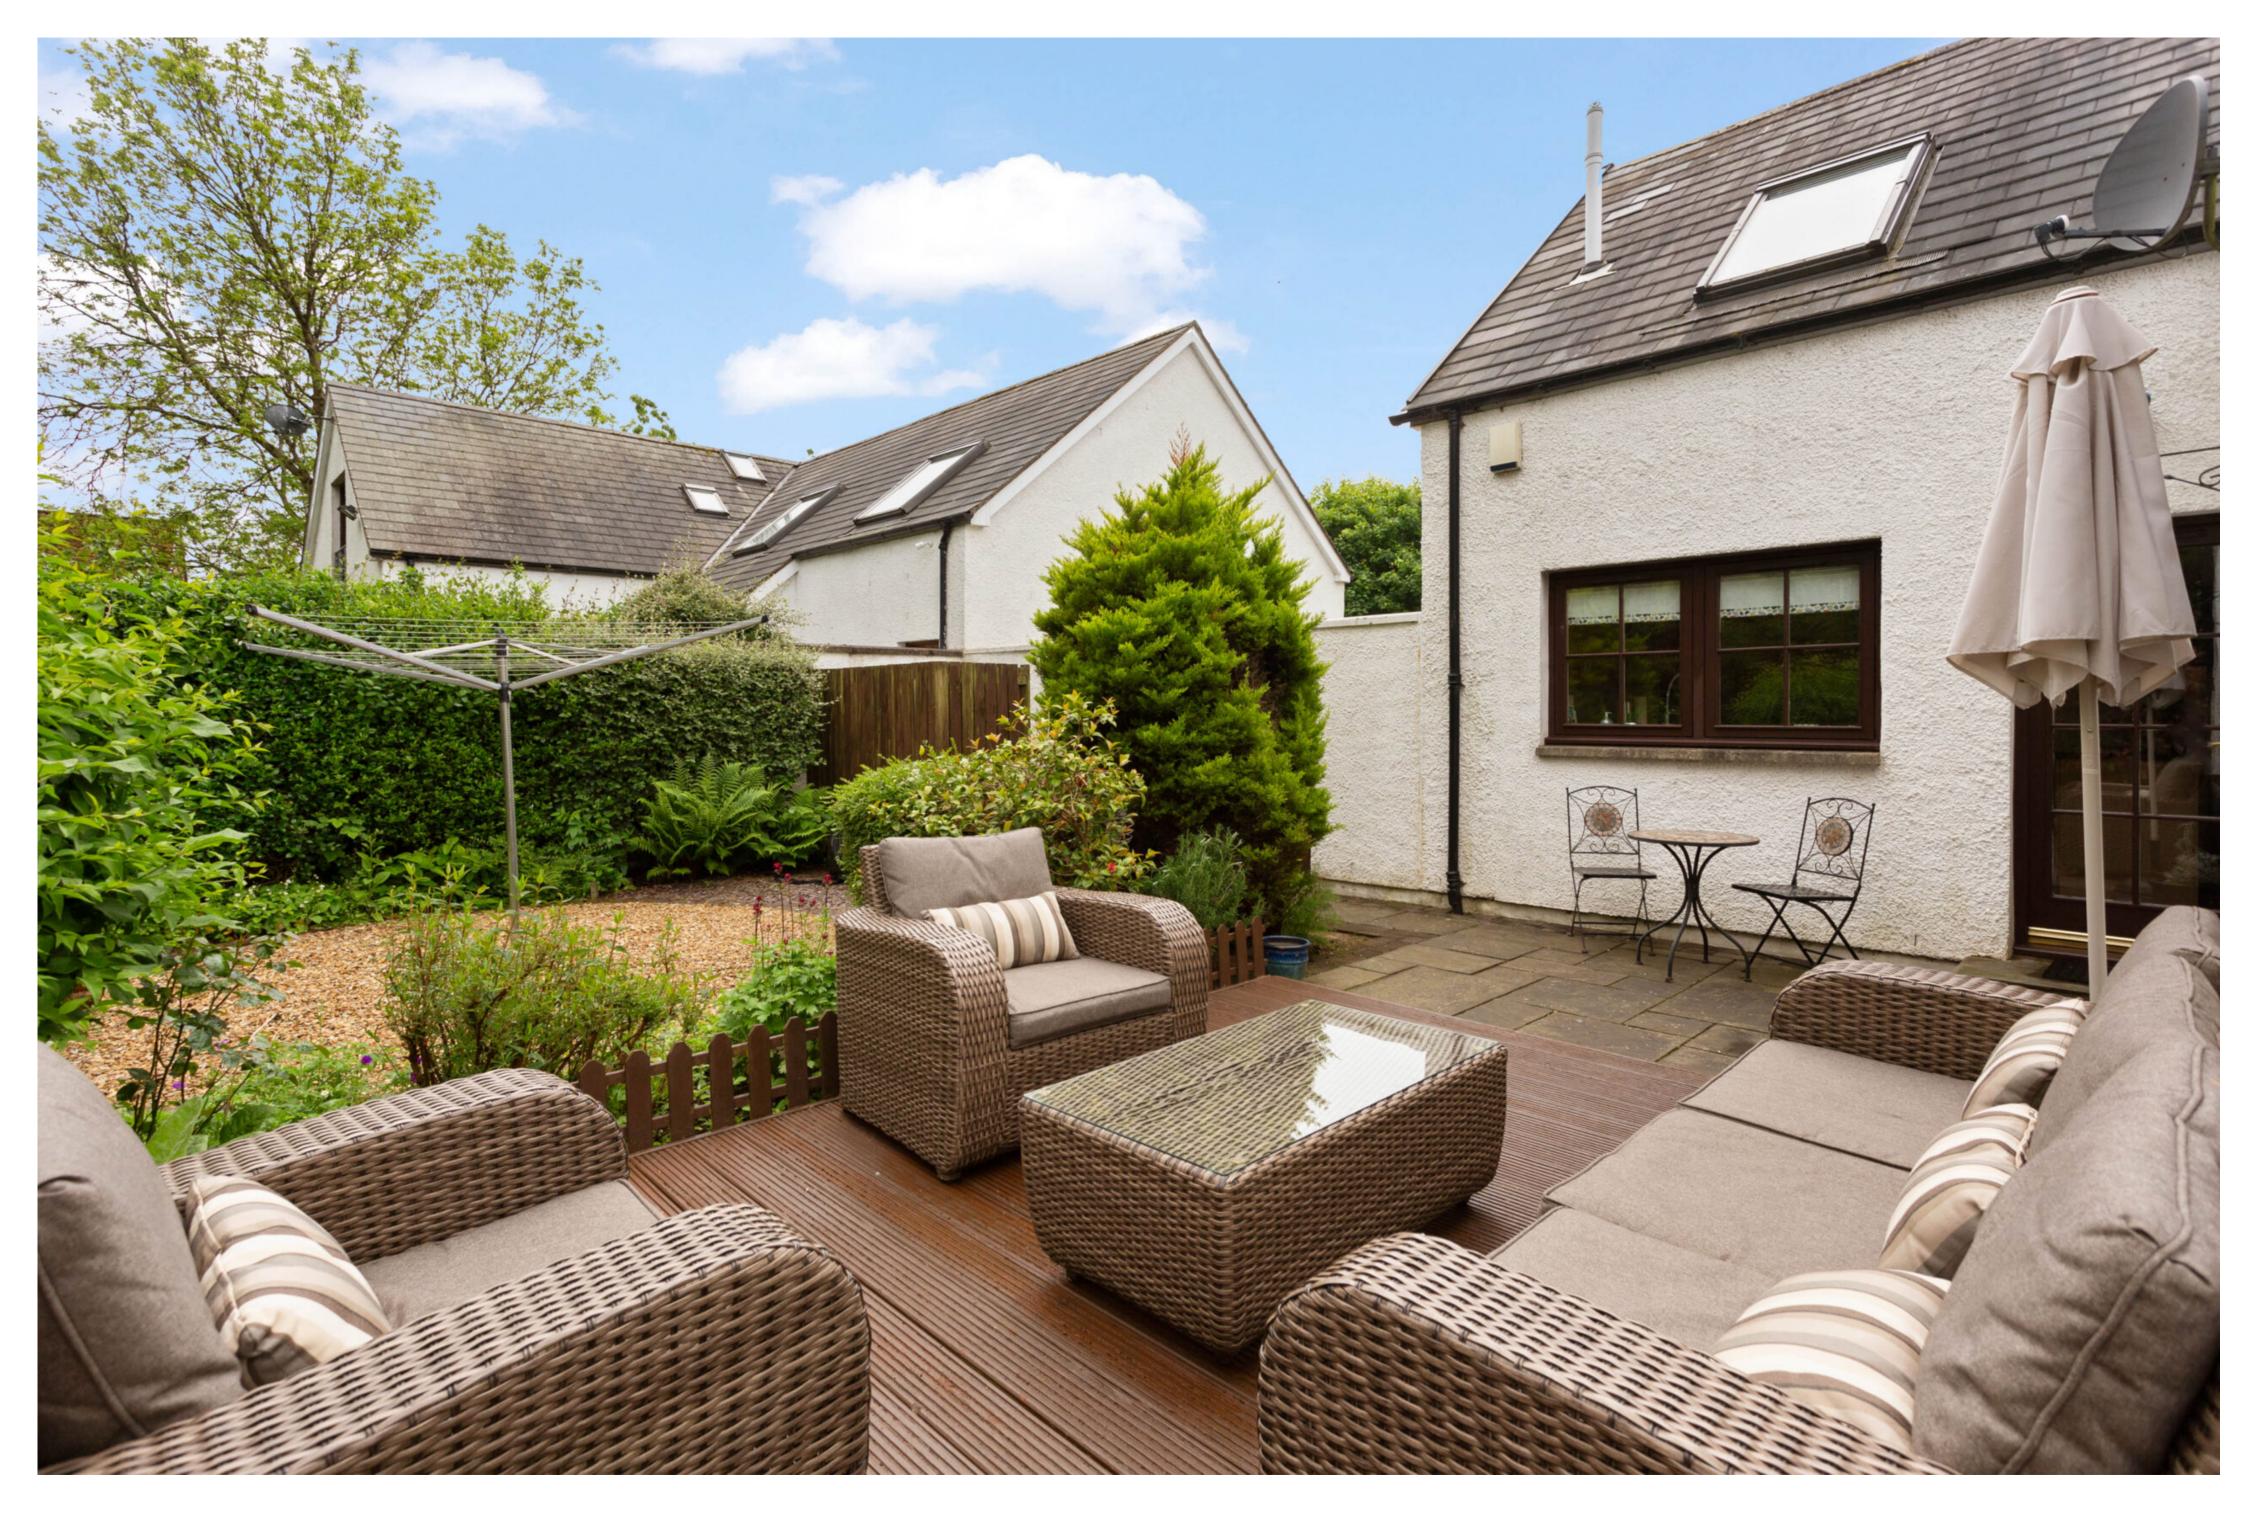

exclusive, residential area of Linlithgow, and showcasing a wealth of privacy, with entrance boulevard leading to a small number of houses. Early viewing is recommended to appreciate this rare opportunity.

The internal accommodation, over two levels, comprises: from the front of the house is a spacious family room, office, kitchen/diner with access to utility, lounge, guest wc and cloakroom. A decorative staircase leads to first floor level where at the upper landing you will find access to four generously sized bedrooms, with the principal bedroom comprising of an ensuite, and further separate family bathroom. Off the landing are two large storage cupboards. Warmth is provided by gas central heating and double glazing.











# THE HEART OF THE HOME









# A CLOSER LOOK













### Collection

#### **ALL ENQUIRIES**

Halliday Homes

Telephone: +44 (0)1506 535500

Email: info@hallidayhomes.co.uk

Website: hallidayhomes.co.uk