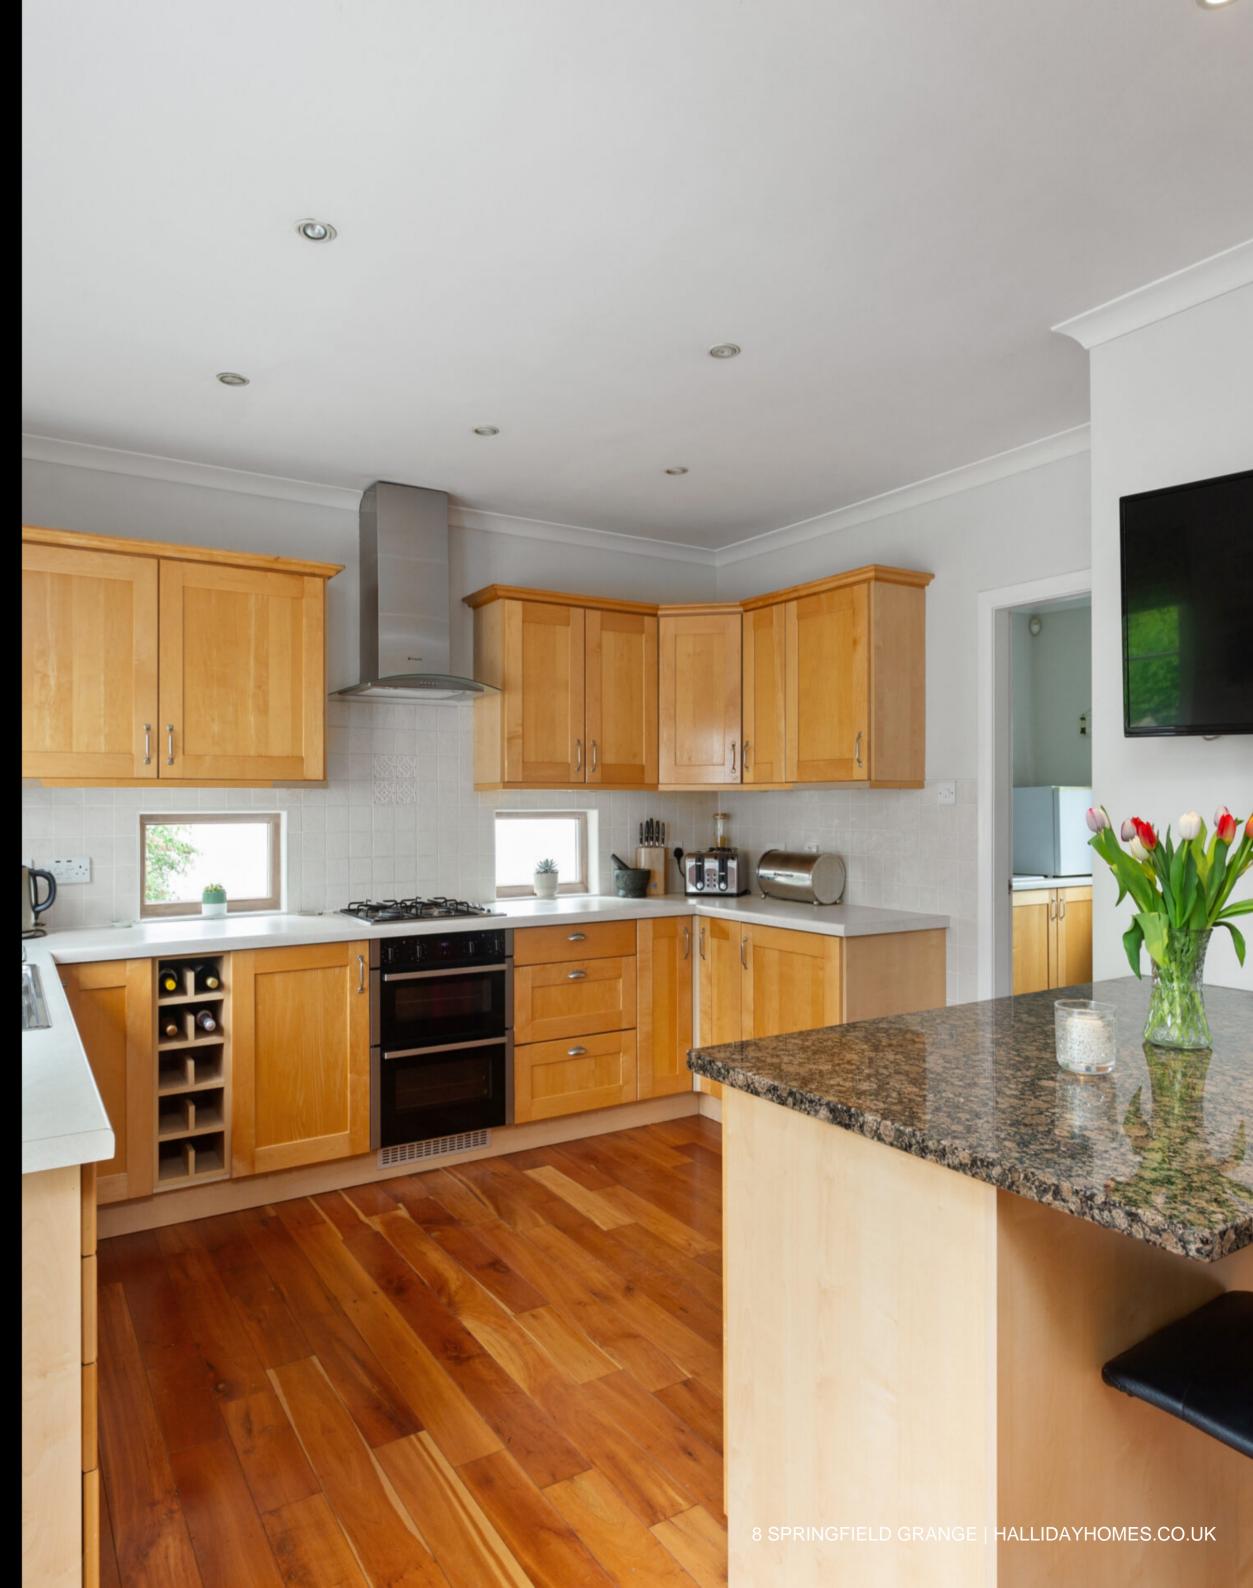

rca 2000. Holding a commanding position, situated in a quiet, exclusive, residential area of Linlithgow, and showcasing a wealth of privacy, with entrance boulevard leading to a small number of houses. Early viewing is recommended to appreciate this rare opportunity.

The internal accommodation, over two levels, comprises: from the front of the house is a spacious family room, office, kitchen/diner with access to utility, lounge, guest wc and cloakroom. A decorative staircase leads to first floor level where at the upper landing you will find access to four generously sized bedrooms, with the principal bedroom comprising of an ensuite, and further separate family bathroom. Off the landing are two large storage cupboards. Warmth is provided by gas central heating and double glazing.











# THE HEART OF THE HOME









# A CLOSER LOOK













### Collection

#### **ALL ENQUIRIES**

Halliday Homes

Telephone: +44 (0)1506 535500

Email: info@hallidayhomes.co.uk

Website: hallidayhomes.co.uk