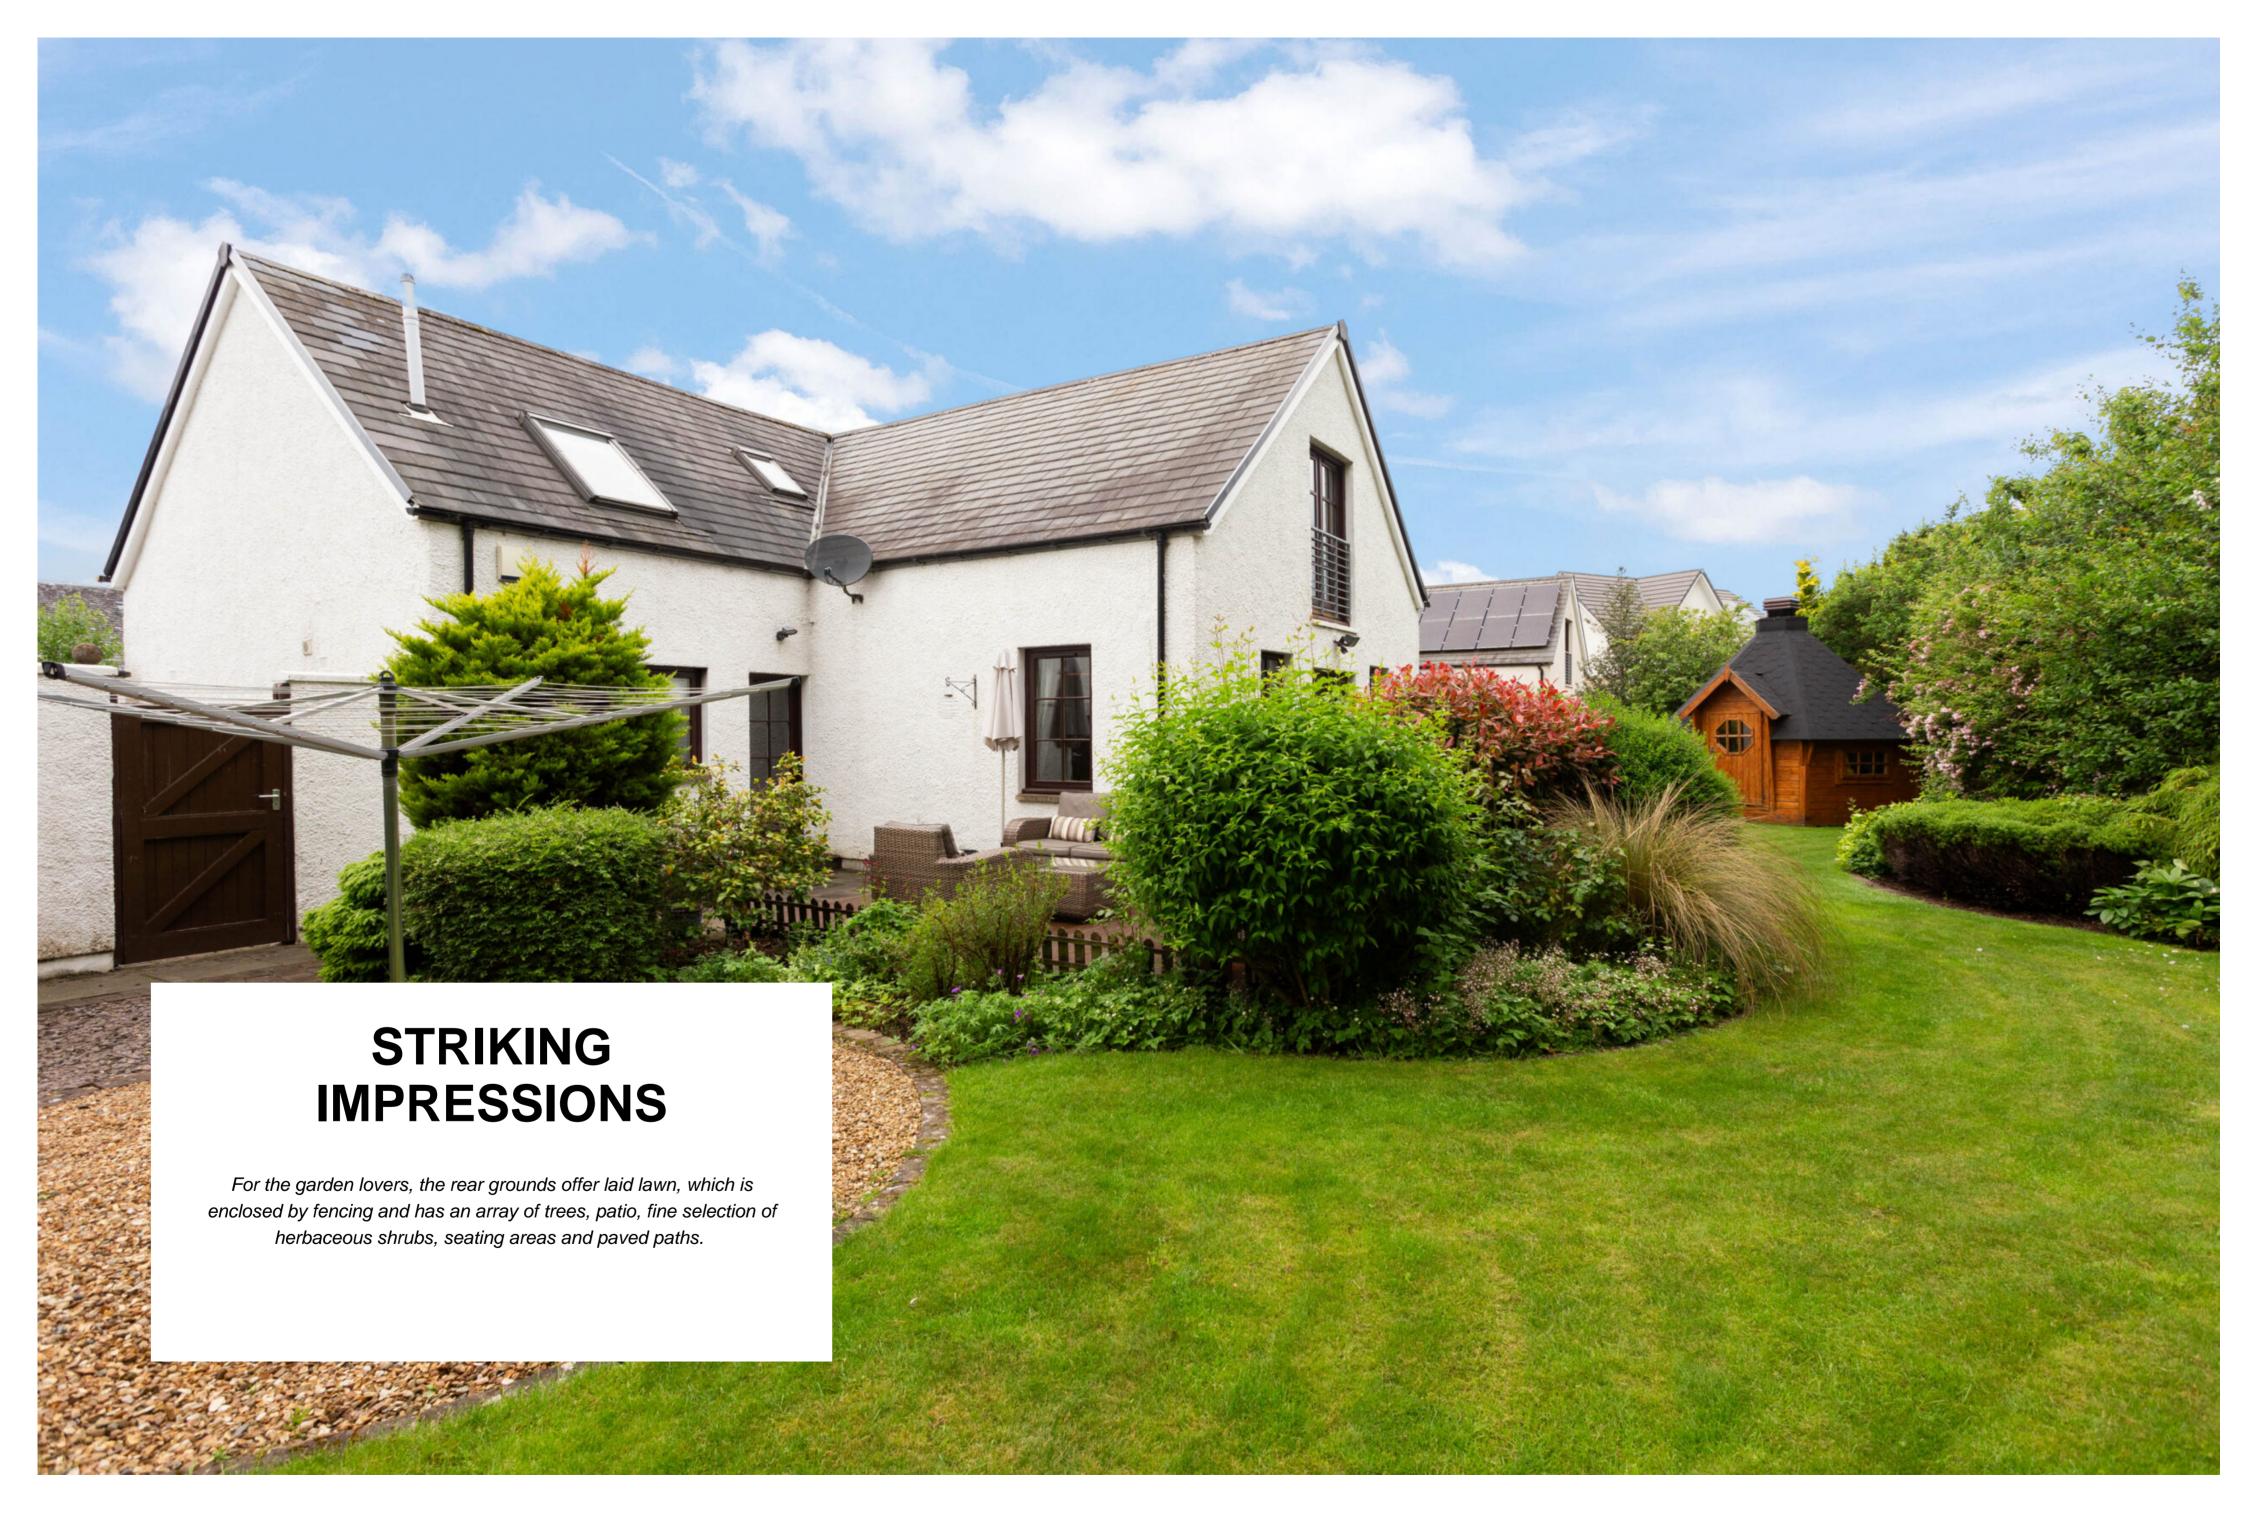

The internal accommodation, over two levels, comprises: from the front of the house is a spacious family room, office, kitchen/diner with access to utility, lounge, guest wc and cloakroom. A decorative staircase leads to first floor level where at the upper landing you will find access to four generously sized bedrooms, with the principal bedroom comprising of an ensuite, and further separate family bathroom. Off the landing are two large storage cupboards. Warmth is provided by gas central heating and double glazing.