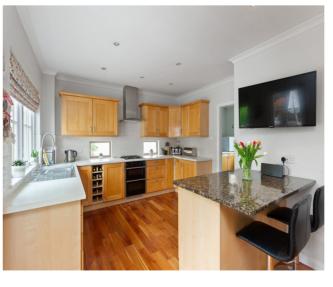

The internal accommodation, over two levels, comprises: from the front of the house is a spacious family room, office, kitchen/diner with access to utility, lounge, guest wc and cloakroom. A decorative staircase leads to first floor level where at the upper landing you will find access to four generously sized bedrooms, with the principal bedroom comprising of an ensuite, and further separate family bathroom. Off the landing are two large storage cupboards. Warmth is provided by gas central heating and double glazing.

# THE HEART OF THE HOME