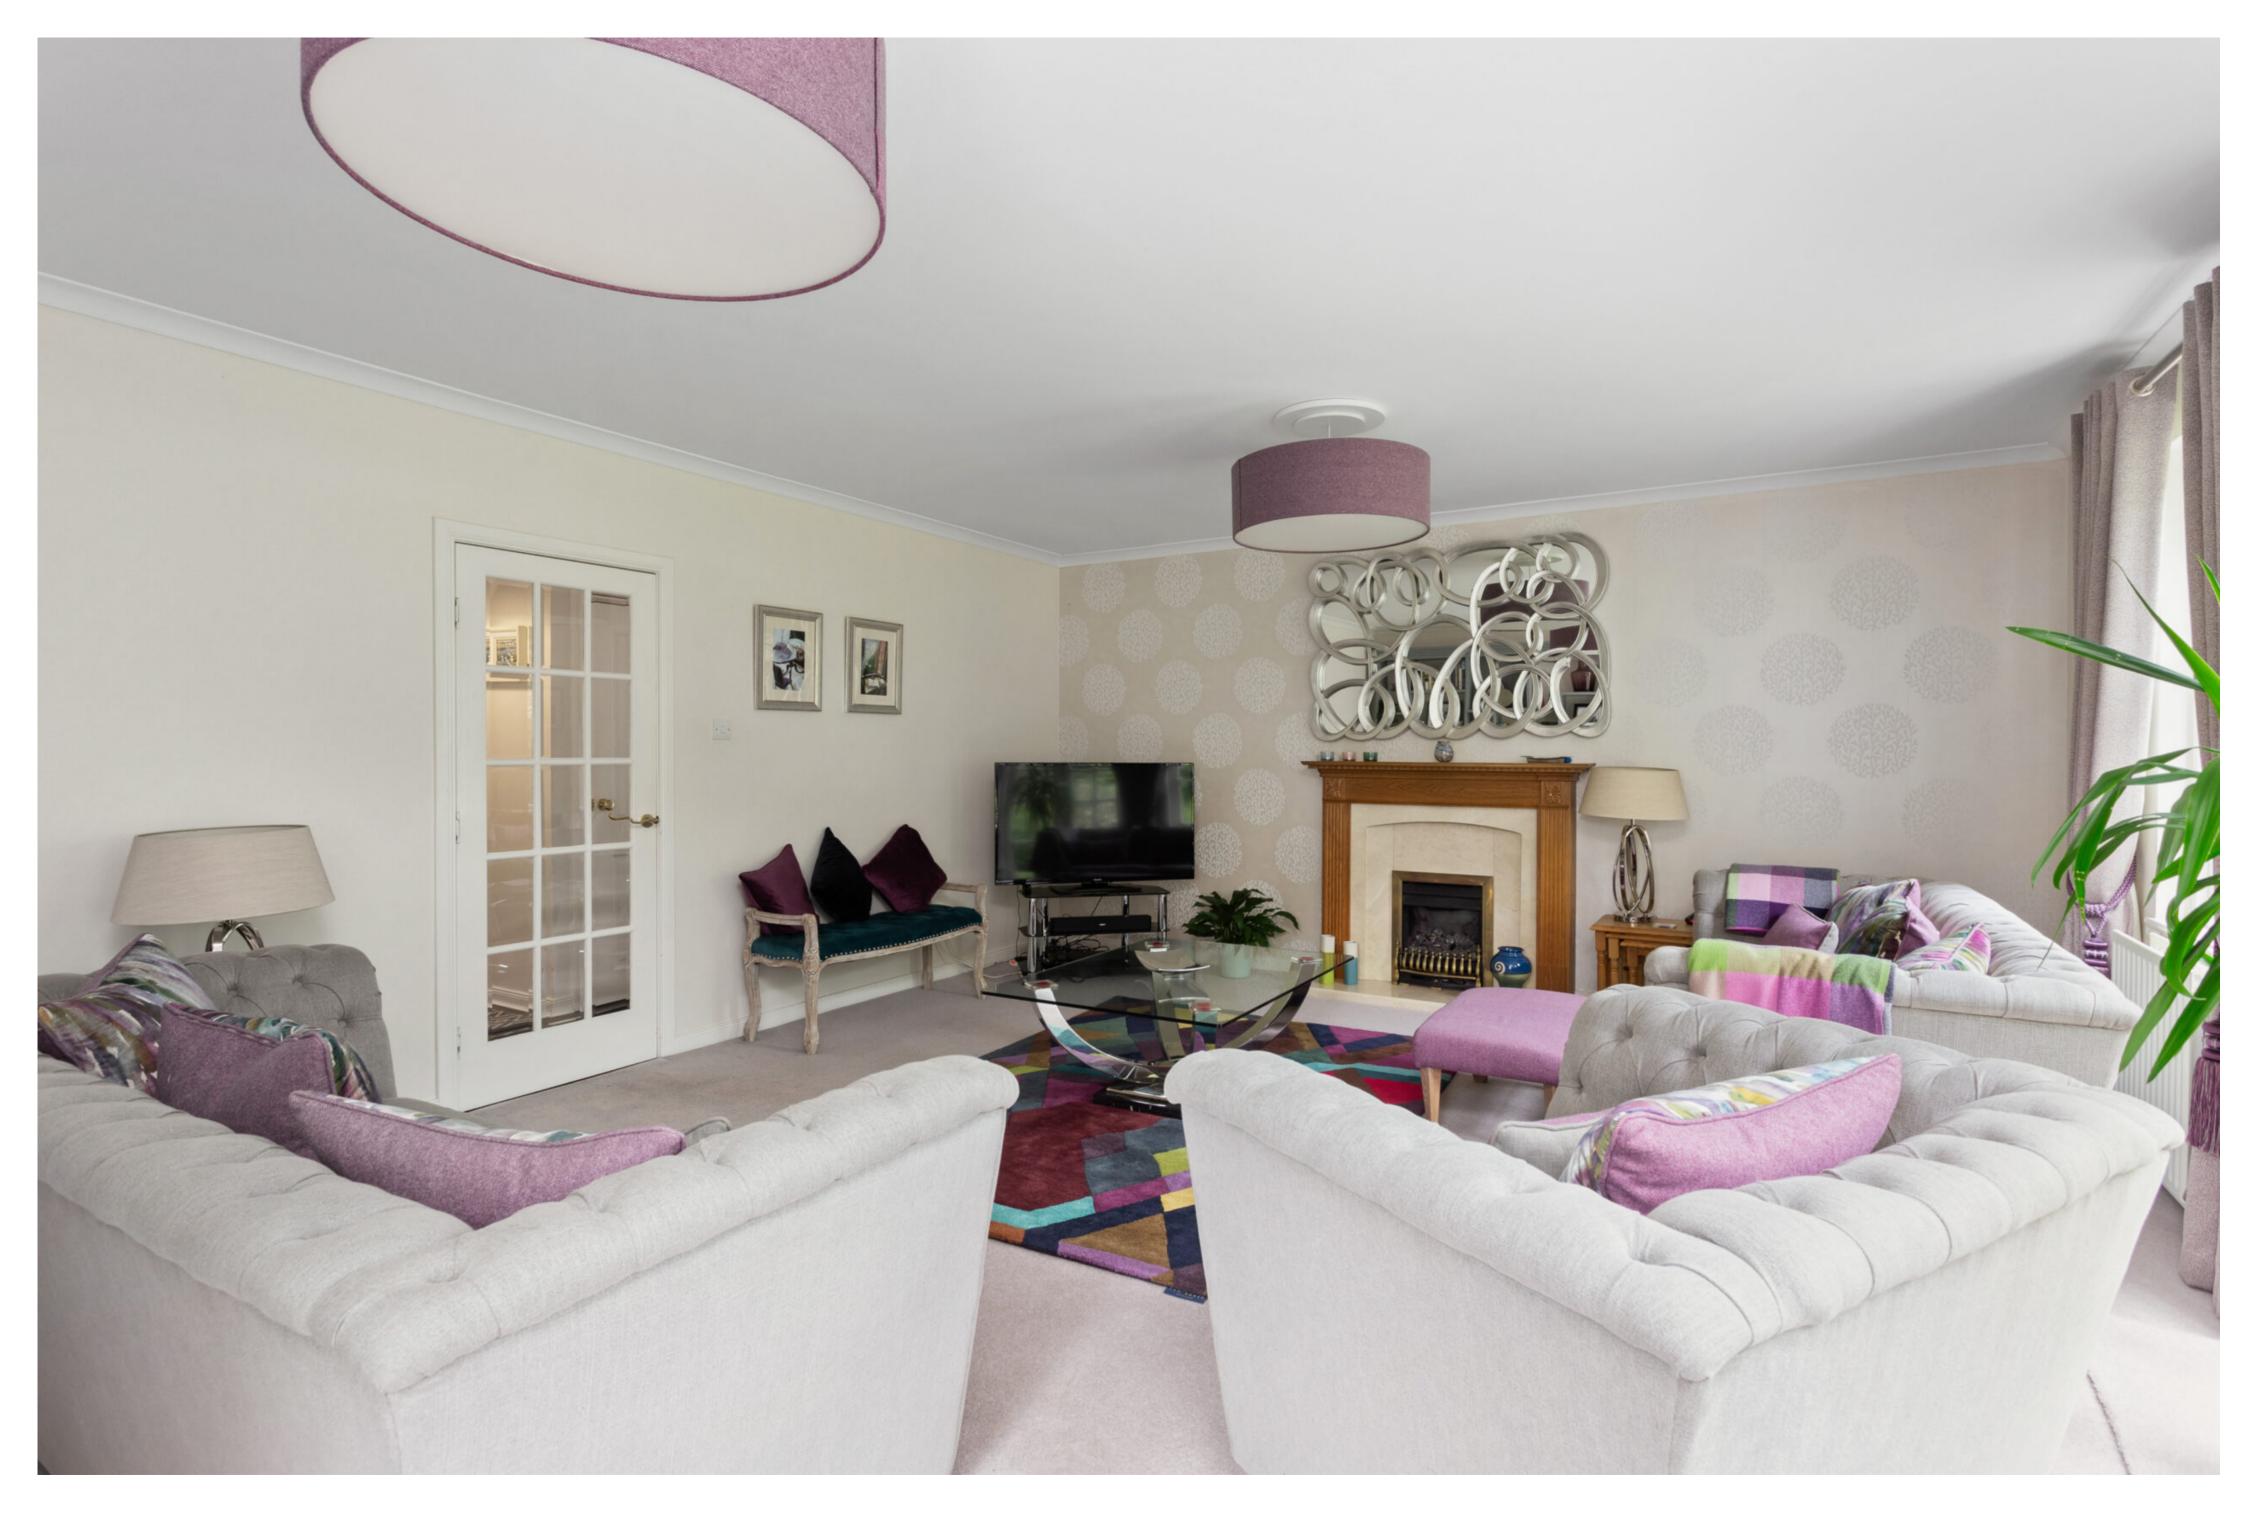

The internal accommodation, over two levels, comprises: from the front of the house is a spacious family room, office, kitchen/diner with access to utility, lounge, guest wc and cloakroom. A decorative staircase leads to first floor level where at the upper landing you will find access to four generously sized bedrooms, with the principal bedroom comprising of an ensuite, and further separate family bathroom. Off the landing are two large storage cupboards. Warmth is provided by gas central heating and double glazing.

# THE HEART OF THE HOME