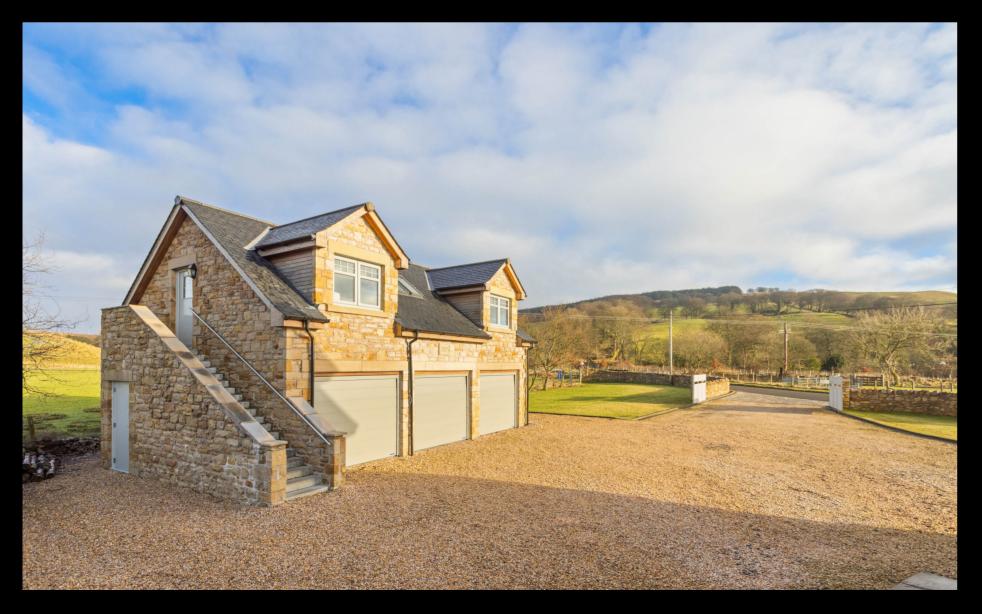

### THE HOUSE

This distinguished residence showcases meticulous attention to detail with premium specifications throughout. Solid oak doors complement the sophisticated interior, while energy efficient underfloor heating provides consistent comfort across all levels. The property embraces modern sustainable living with an air-source heat pump system and superior triple glazing throughout. Security is enhanced by a comprehensive CCTV system and the property benefits from a private drainage system via a septic tank.