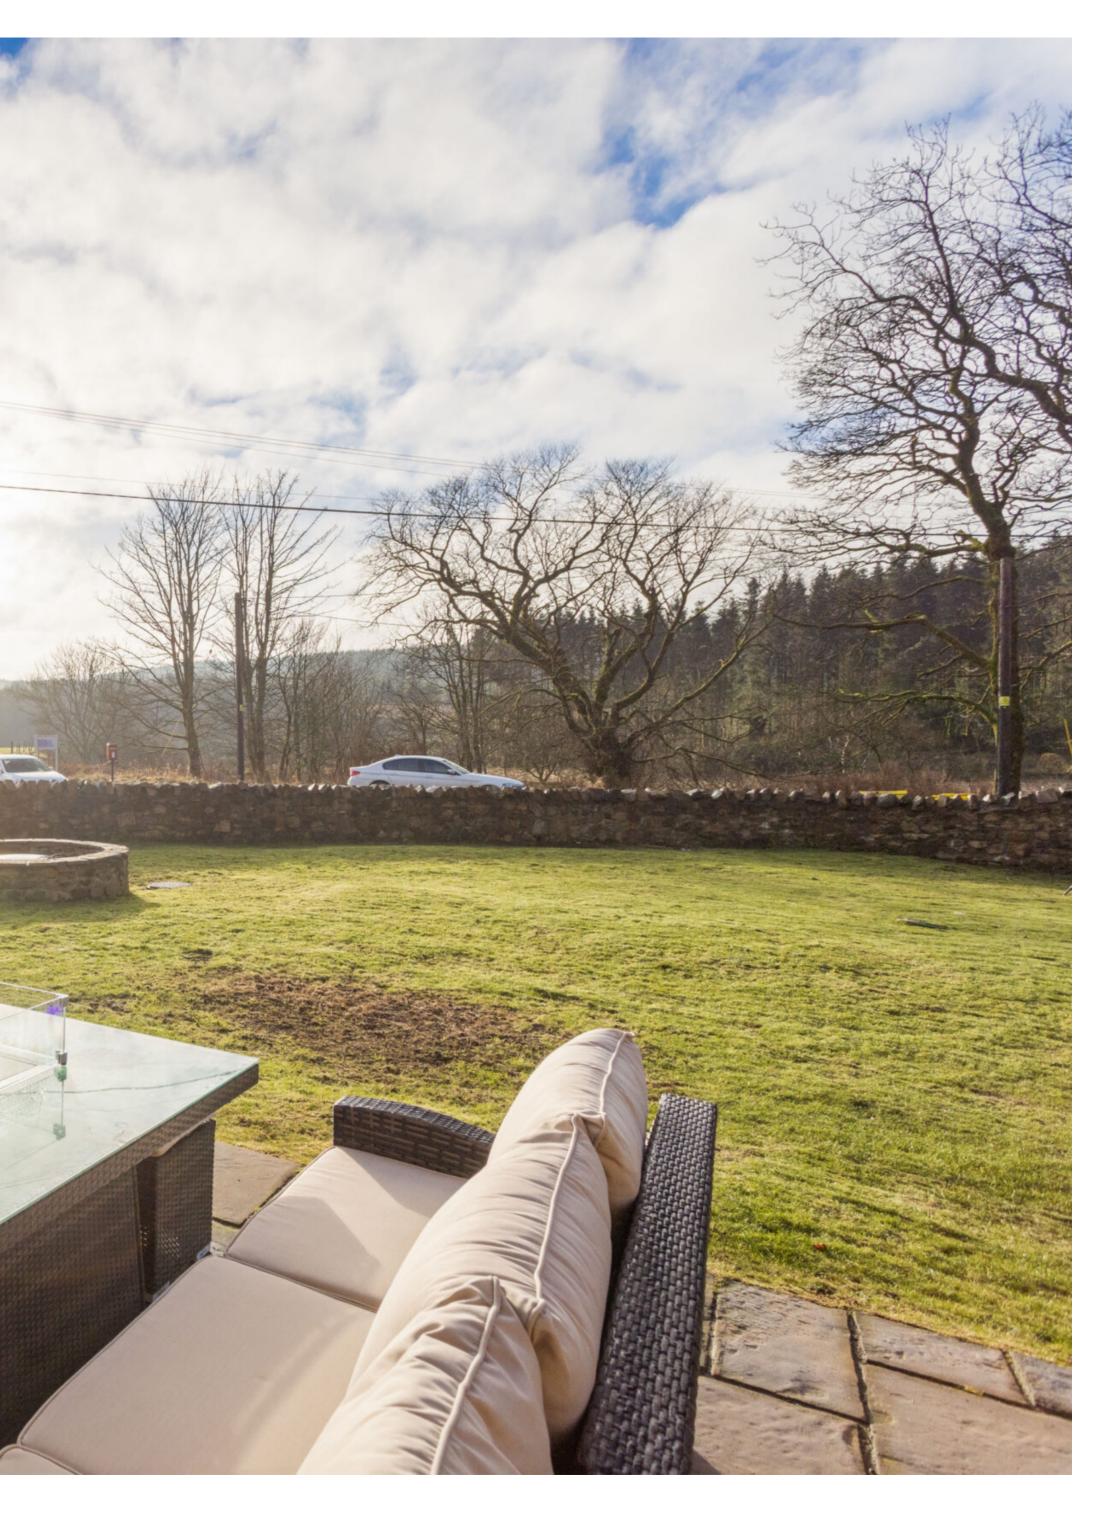

## STRIKING IMPRESSIONS

A generous patio area extends from the kitchen's bifold doors, creating a seamless flow between indoor and outdoor living - perfect for alfresco dining and entertainment.