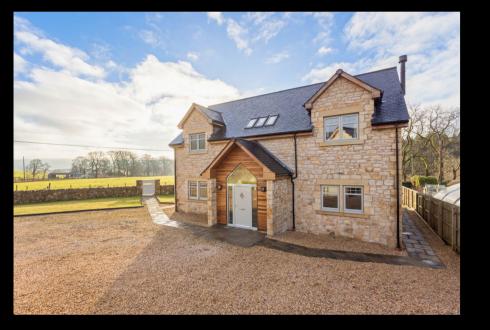

#### WELCOME TO Winterfell House Carron Valley

This stunning custom built sandstone residence, completed in 2021 by the current owners, commands an impressive position in Carron Valley, offering breath taking countryside views. This exceptional four bedroom detached property combines contemporary luxury with sustainable living, your own castle beyond the wall.

### THE HOUSE

This distinguished residence showcases meticulous attention to detail with premium specifications throughout. Solid oak doors complement the sophisticated interior, while energy efficient underfloor heating provides consistent comfort across all levels. The property embraces modern sustainable living with an air-source heat pump system and superior triple glazing throughout. Security is enhanced by a comprehensive CCTV system and the property benefits from a private drainage system via a septic tank.