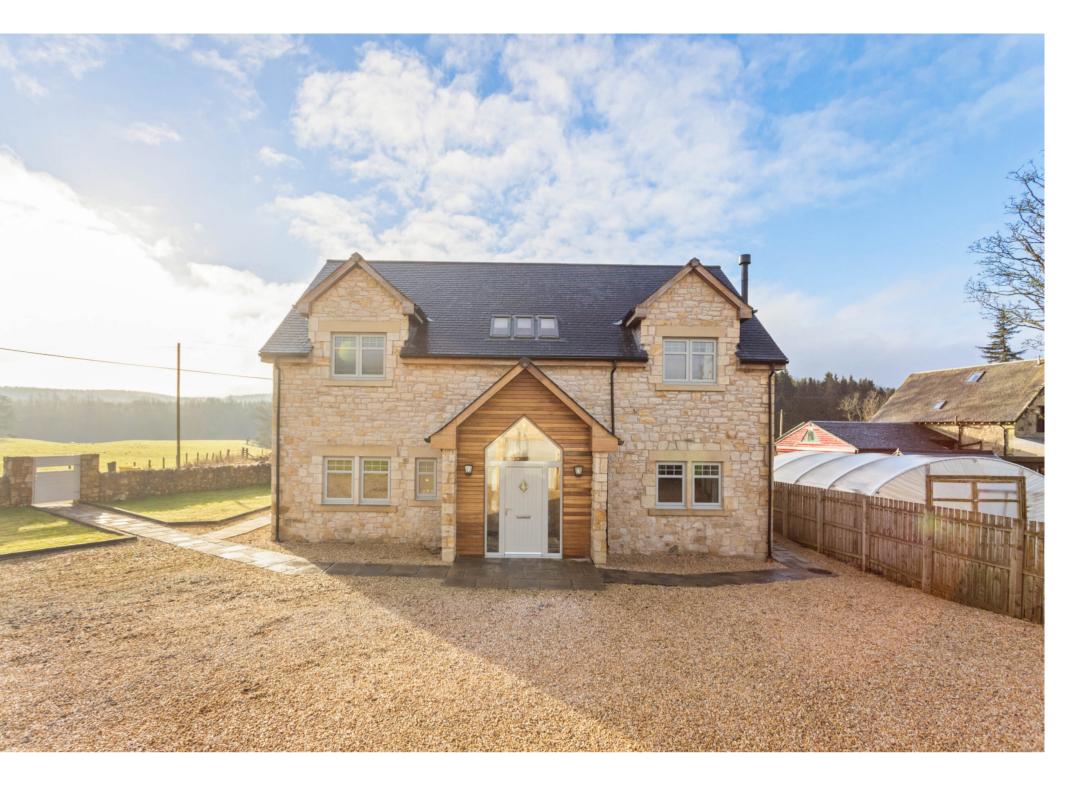

#### WELCOME TO Winterfell House Carron Valley

This stunning custom built sandstone residence, completed in 2021 by the current owners, commands an impressive position in Carron Valley, offering breath taking countryside views. This exceptional four bedroom detached property combines contemporary luxury with sustainable living, your own castle beyond the wall.

### THE HOUSE

This distinguished residence showcases meticulous attention to detail with premium specifications throughout. Solid oak doors complement the sophisticated interior, while energy efficient underfloor heating provides consistent comfort across all levels. The property embraces modern sustainable living with an air-source heat pump system and superior triple glazing throughout. Security is enhanced by a comprehensive CCTV system and the property benefits from a private drainage system via a septic tank.