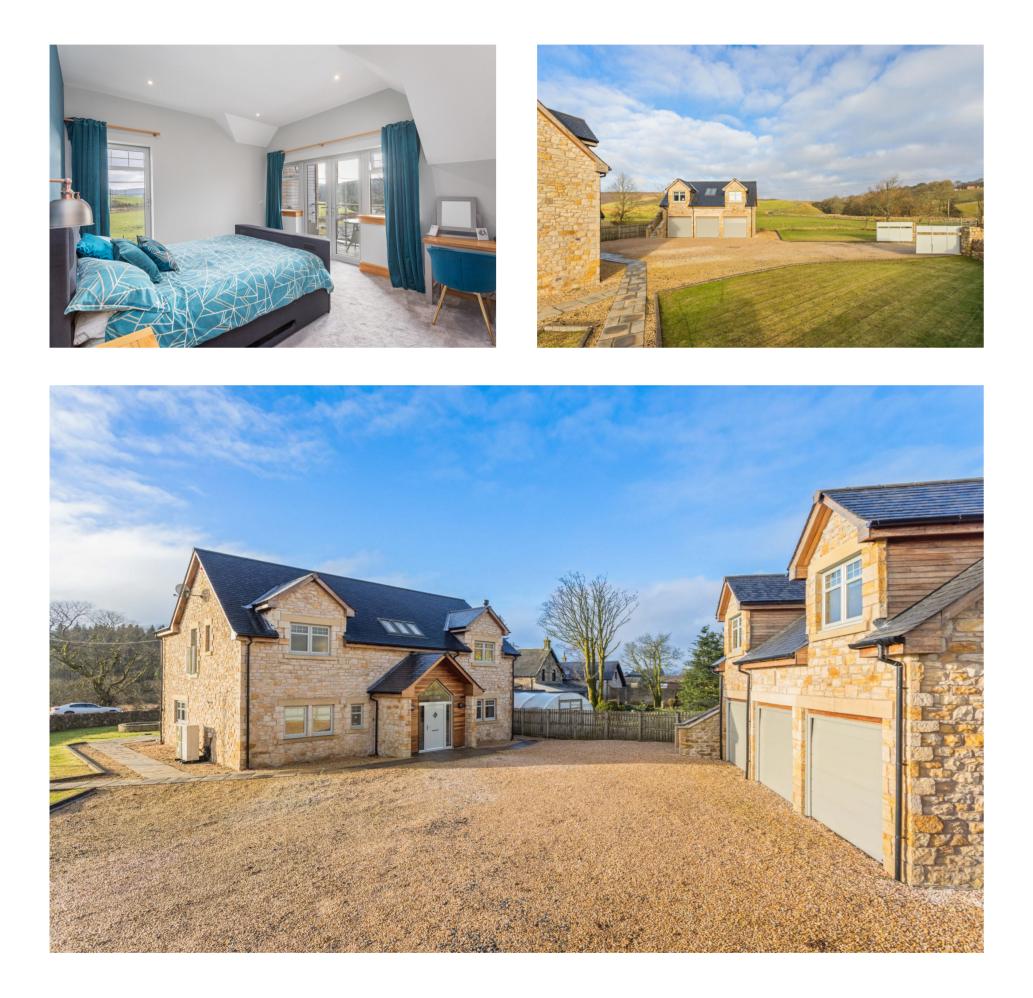

#### WELCOME TO Winterfell House Carron Valley

This stunning custom built sandstone residence, completed in 2021 by the current owners, commands an impressive position in Carron Valley, offering breath taking countryside views. This exceptional four bedroom detached property combines contemporary luxury with sustainable living, your own castle beyond the wall.

4 Bed | 3 Bath | 221m2

### THE HOUSE

This distinguished residence showcases meticulous attention to detail with premium specifications throughout. Solid oak doors complement the sophisticated interior, while energy efficient underfloor heating provides consistent comfort across all levels. The property embraces modern sustainable living with an air-source heat pump system and superior triple glazing throughout. Security is enhanced by a comprehensive CCTV system and the property benefits from a private drainage system via a septic tank.