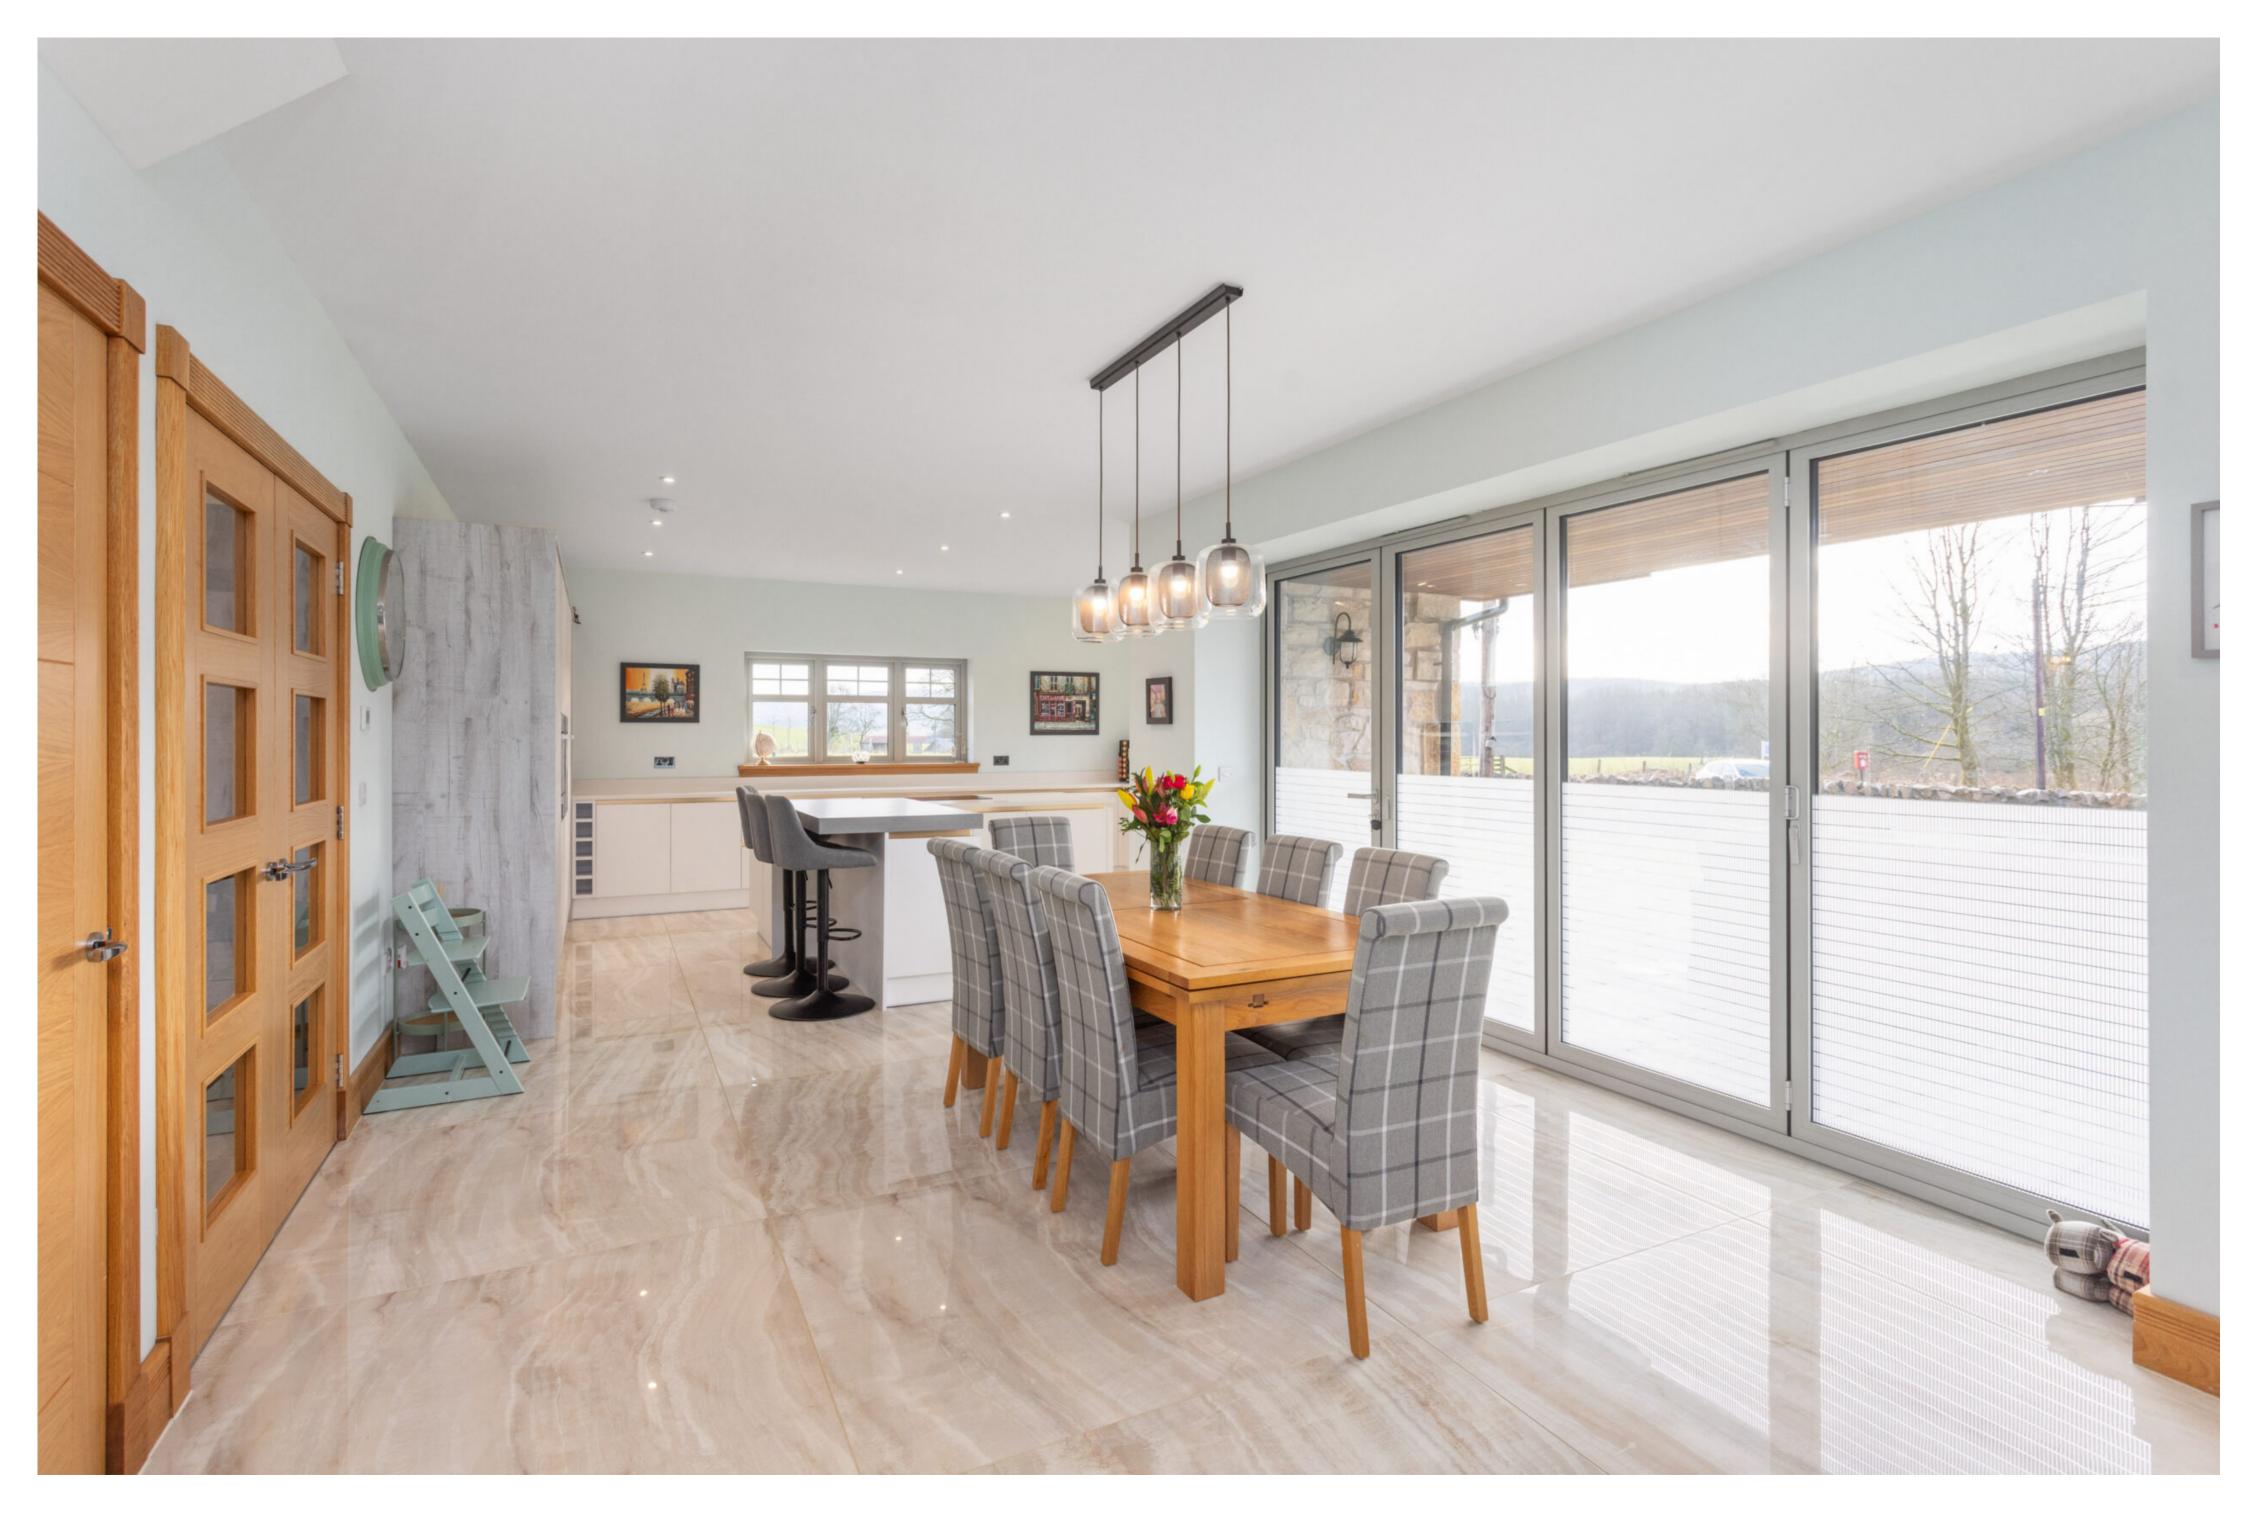

## STRIKING IMPRESSIONS

A generous patio area extends from the kitchen's bifold doors, creating a seamless flow between indoor and outdoor living - perfect for alfresco dining and entertainment.

## THE HEART OF THE HOME