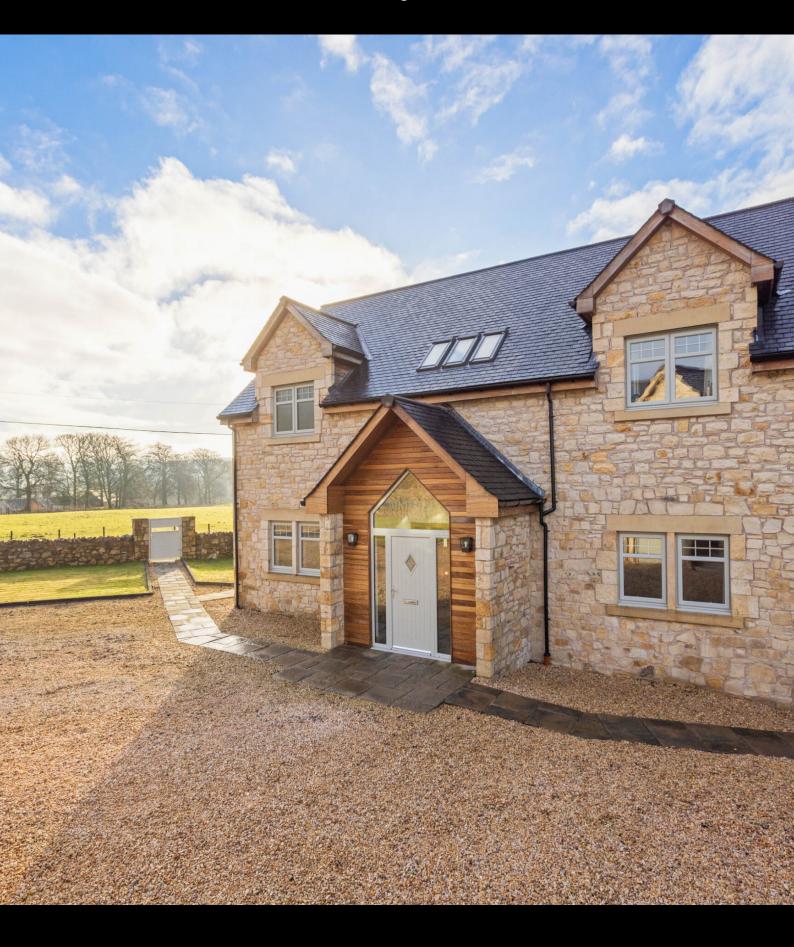

#### WELCOME TO Winterfell House Carron Valley

This stunning custom built sandstone residence, completed in 2021 by the current owners, commands an impressive position in Carron Valley, offering breath taking countryside views. This exceptional four bedroom detached property combines contemporary luxury with sustainable living, your own castle beyond the wall.

### THE HOUSE

This distinguished residence showcases meticulous attention to detail with premium specifications throughout. Solid oak doors complement the sophisticated interior, while energy efficient underfloor heating provides consistent comfort across all levels. The property embraces modern sustainable living with an air-source heat pump system and superior triple glazing throughout. Security is enhanced by a comprehensive CCTV system and the property benefits from a private drainage system via a septic tank.