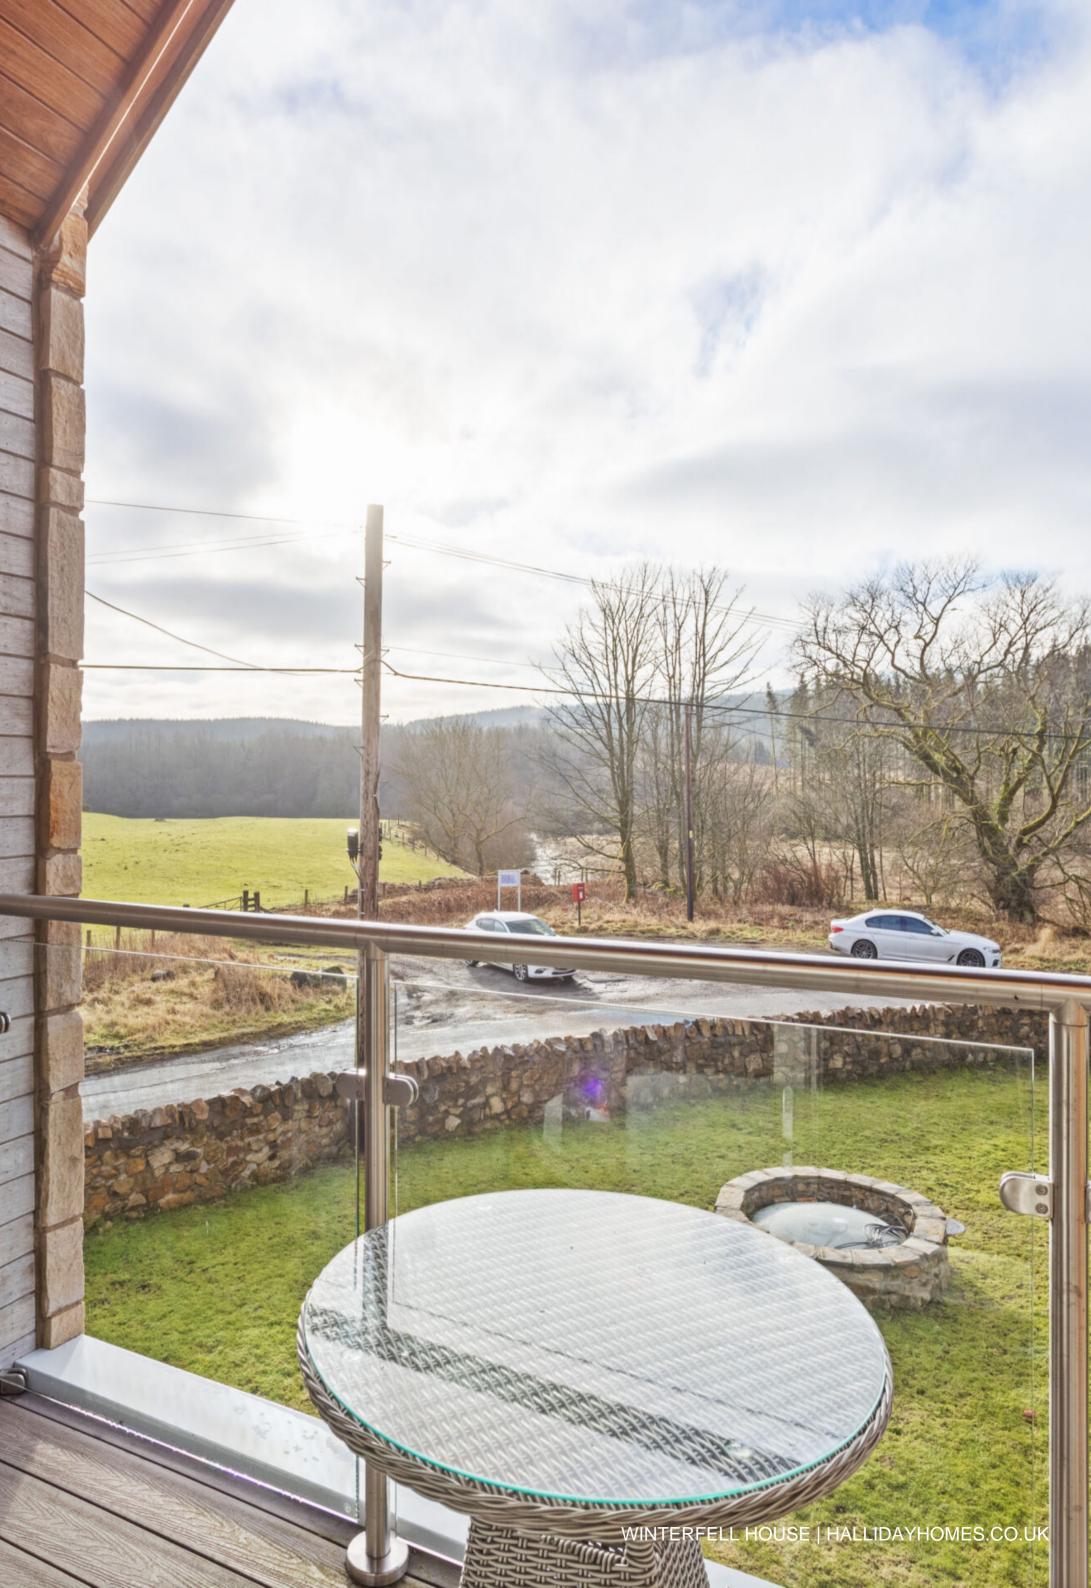

## STRIKING IMPRESSIONS

A generous patio area extends from the kitchen's bifold doors, creating a seamless flow between indoor and outdoor living - perfect for alfresco dining and entertainment.