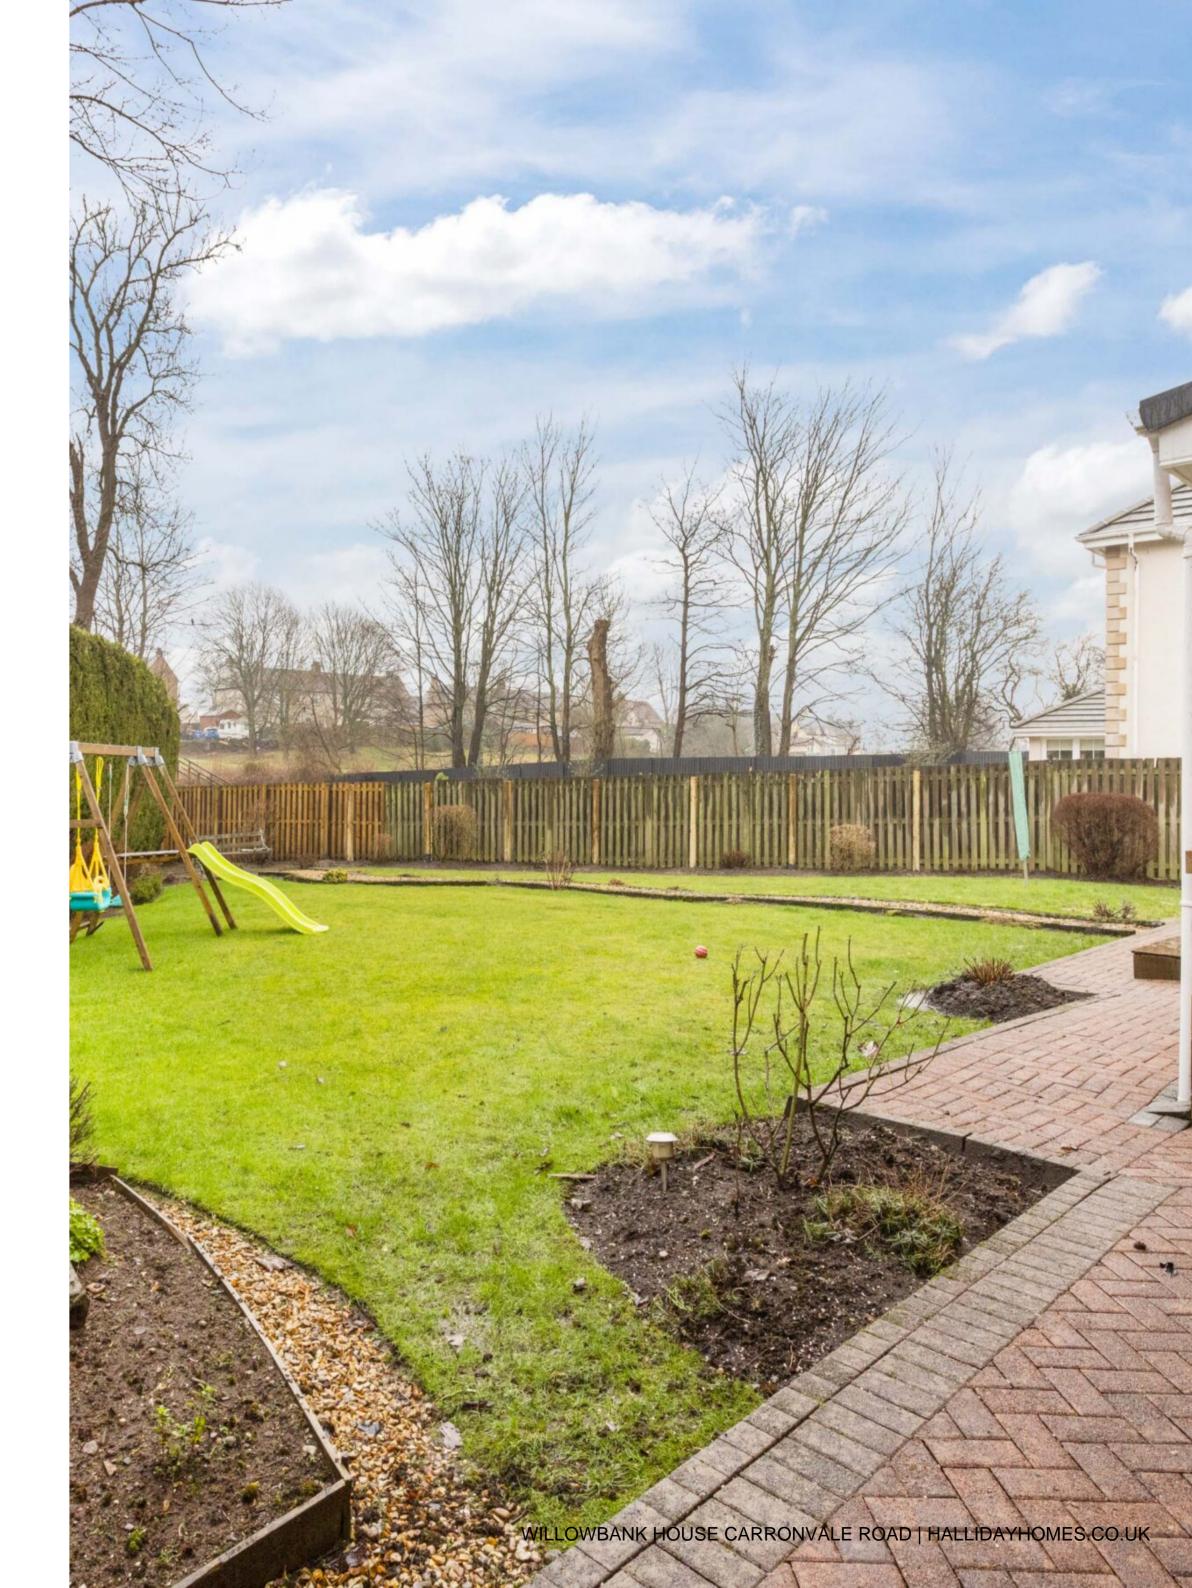

Set behind a generous mono-blocked driveway with space for multiple vehicles and a double garage. The private rear garden has been thoughtfully landscaped with a large lawn, established flower beds, and a patio area perfect for outdoor entertaining.