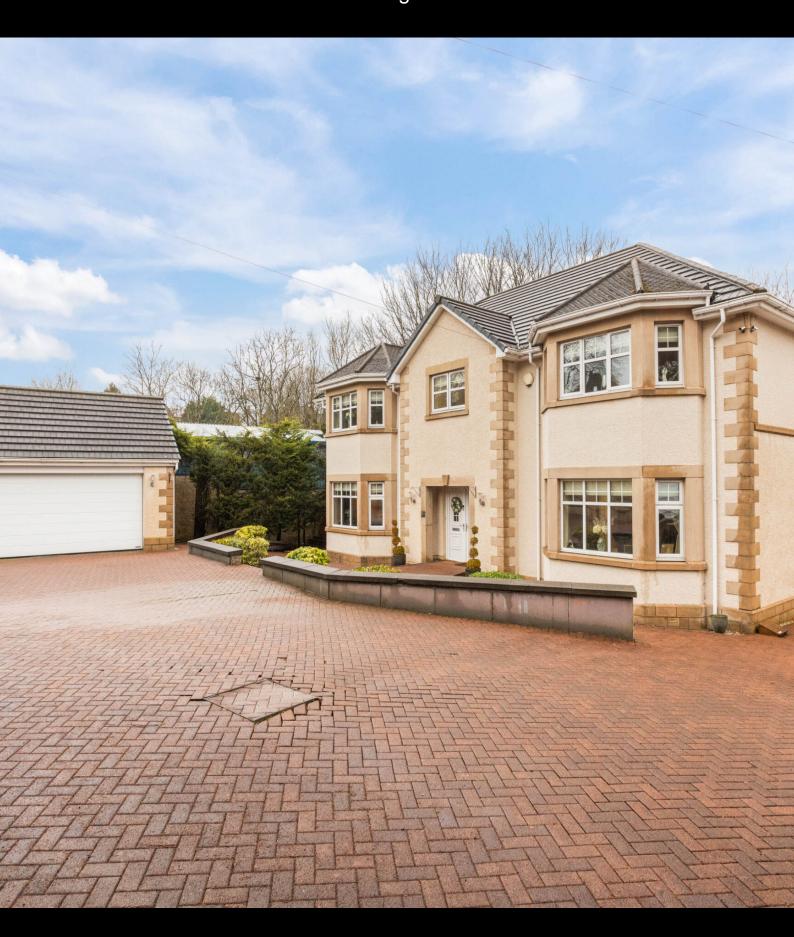

# Willowbank House Carronvale Road, Larbert Stirlingshire

5 Bed | 4 Bath | 304m2

Set behind a generous mono-blocked driveway with space for multiple vehicles and a double garage. The private rear garden has been thoughtfully landscaped with a large lawn, established flower beds, and a patio area perfect for outdoor entertaining.