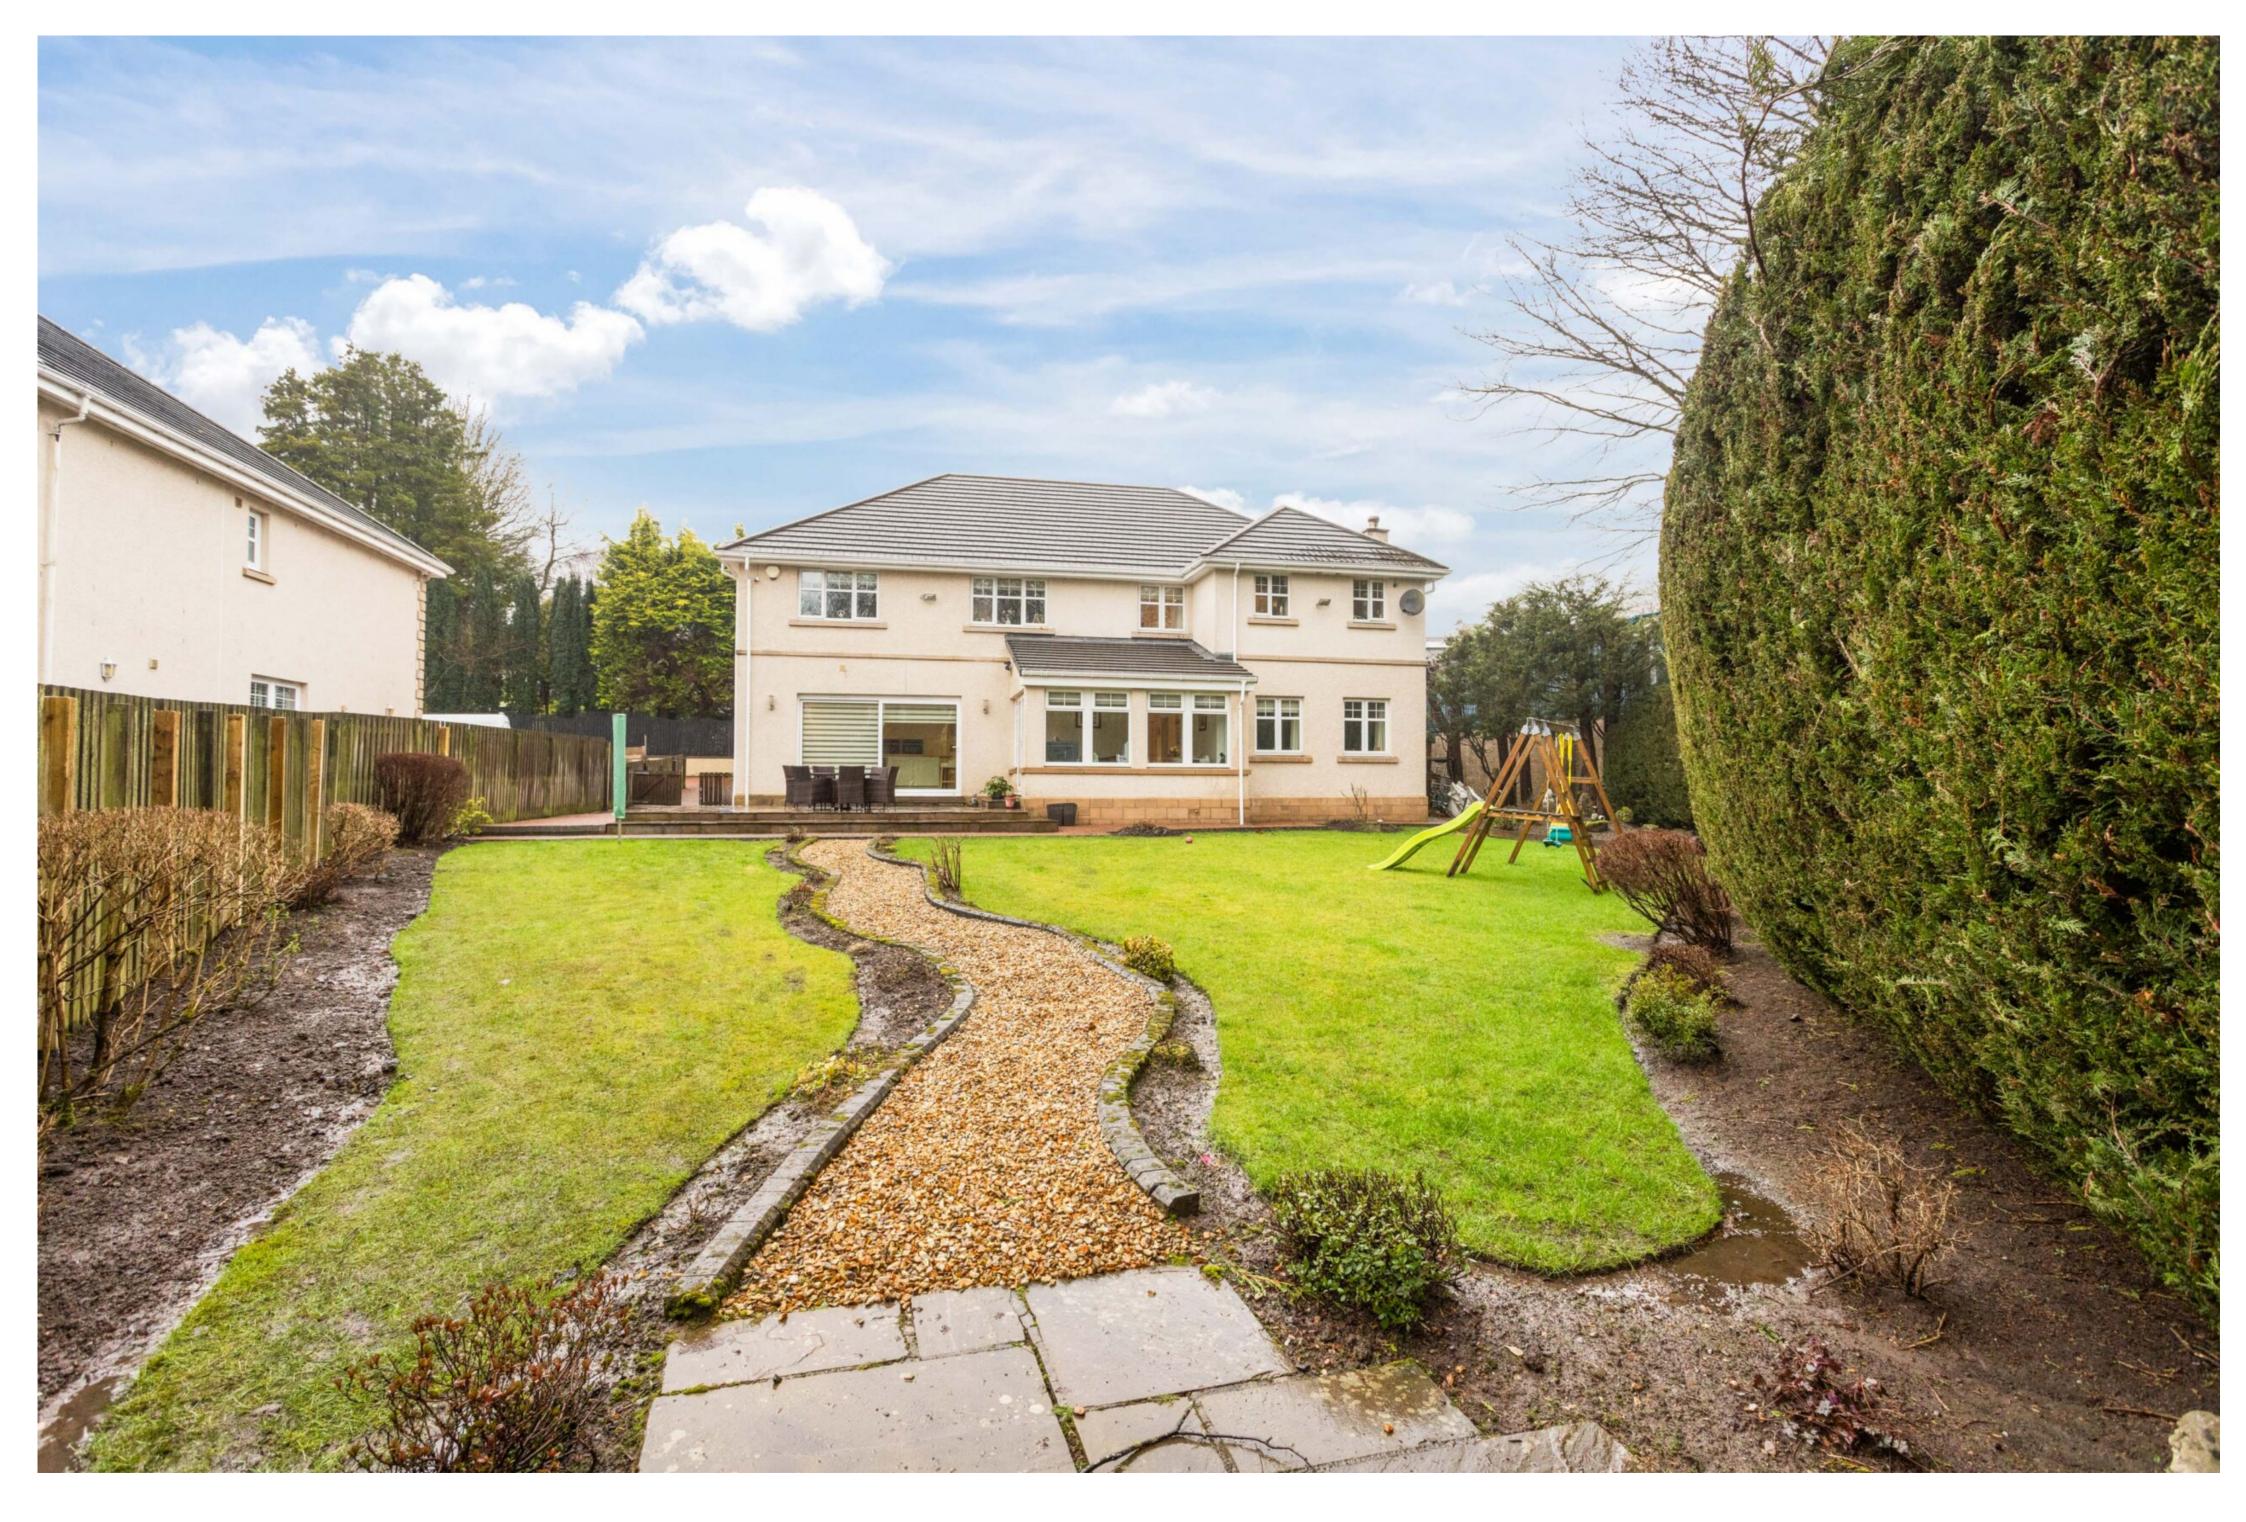

Set behind a generous mono-blocked driveway with space for multiple vehicles and a double garage. The private rear garden has been thoughtfully landscaped with a large lawn, established flower beds, and a patio area perfect for outdoor entertaining.