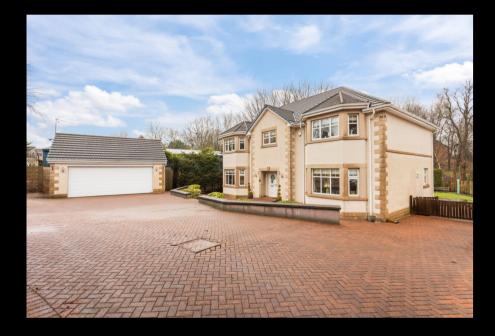

# Willowbank House Carronvale Road, Larbert Stirlingshire

5 Bed | 4 Bath | 304m2

Set behind a generous mono-blocked driveway with space for multiple vehicles and a double garage. The private rear garden has been thoughtfully landscaped with a large lawn, established flower beds, and a patio area perfect for outdoor entertaining.