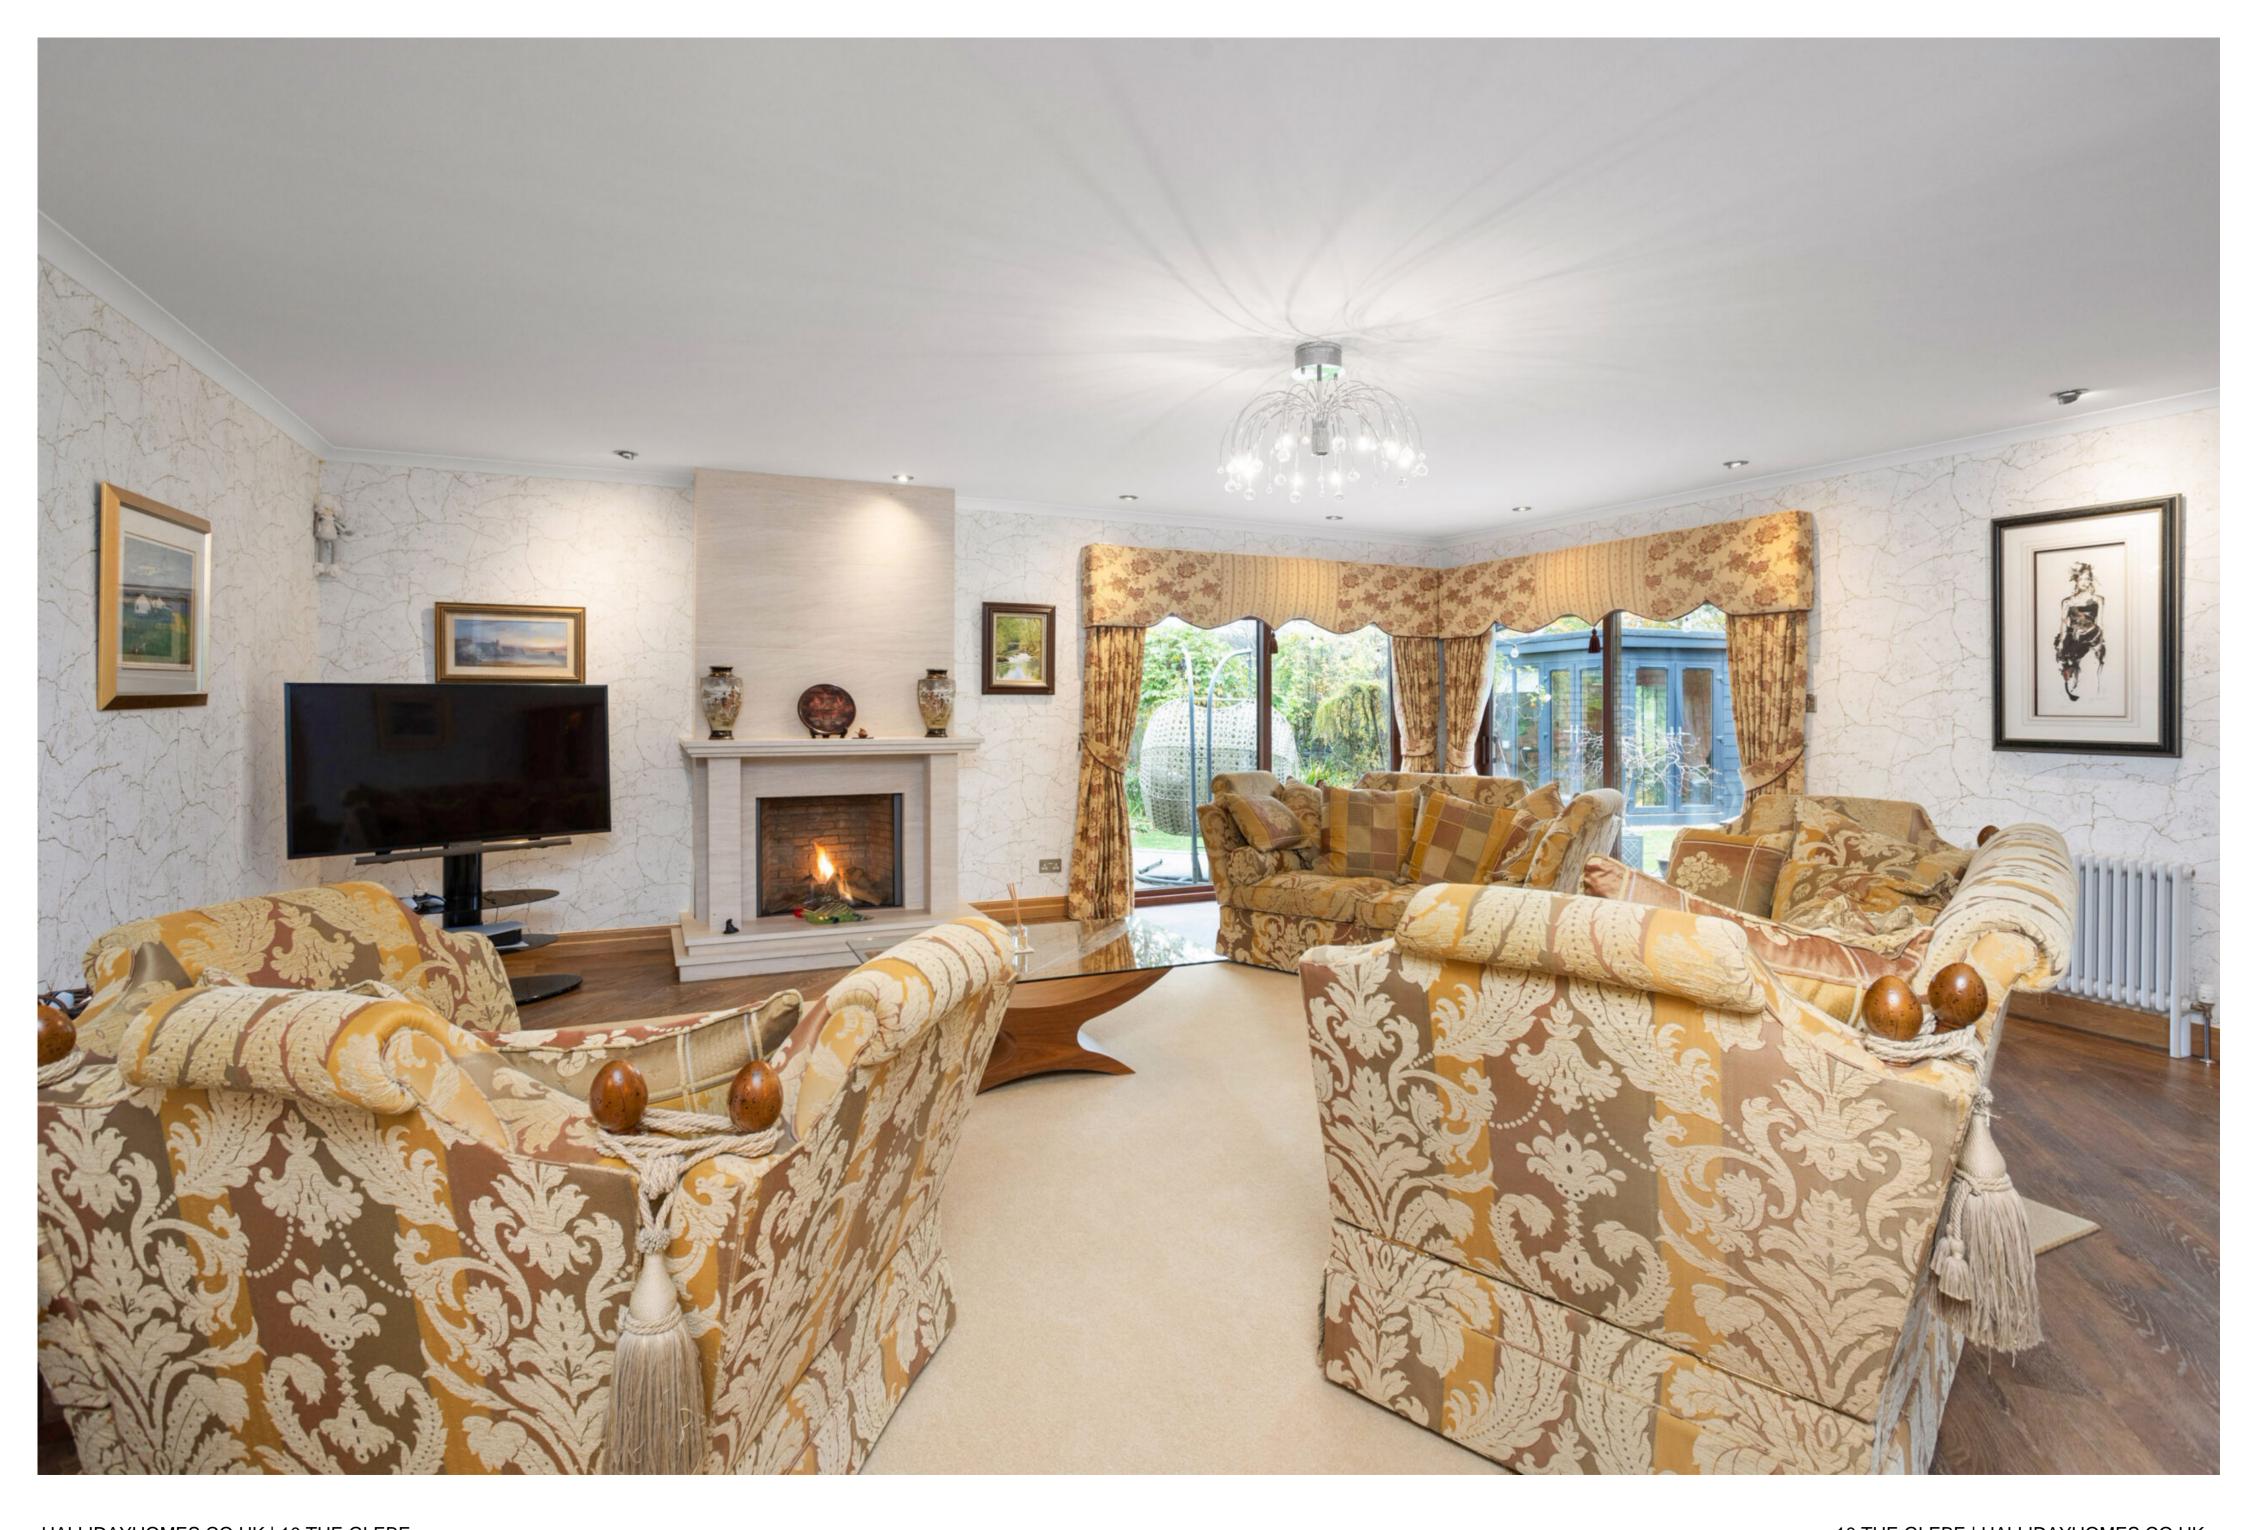

#### THE HOUSE

This impressive property is thoughtfully arranged over two floors. Upon entering, youre greeted by a vestibule and welcoming reception hall on the ground floor. The downstairs level features a substantial drawing room, separate living room, dining kitchen, and separate dining room offering space for formal entertaining possibilities and a cosy snug. This level also hosts three generous double bedrooms, one enhanced by an en-suite shower room. A family bathroom, separate W.C., practical boot room and utility room complete the ground floor. The property's unique design incorporates two separate staircases, offering privacy and flexibility. The principal staircase ascends from the main hallway to a generous principal suite, while a second staircase leads from the living room to the fifth bedroom, complete with its own en-suite facilities.

# THE HEART OF THE HOME

HALLIDAYHOMES.CO.UK | 10 THE GLEBE

HALLIDAYHOMES.CO.UK | 10 THE GLEBE | HALLIDAYHOMES.CO.UK