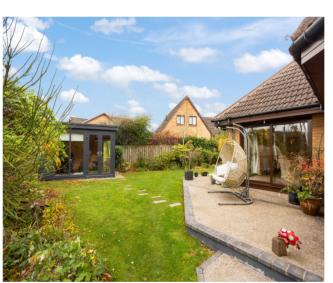

The exterior is equally striking showcasing a beautifully maintained south facing, wrap around garden showcasing an array of mature shrubs and fruit trees and surrounded by stunning hill views creating an idyllic backdrop for outdoor living. An inviting paved patio area extends seamlessly from the drawing room, perfect for al fresco dining and entertainment. The garden also features a sunroom with an electricity supply, ideal for year-round enjoyment. Practical considerations are well met with a double garage and private driveway providing ample parking space.