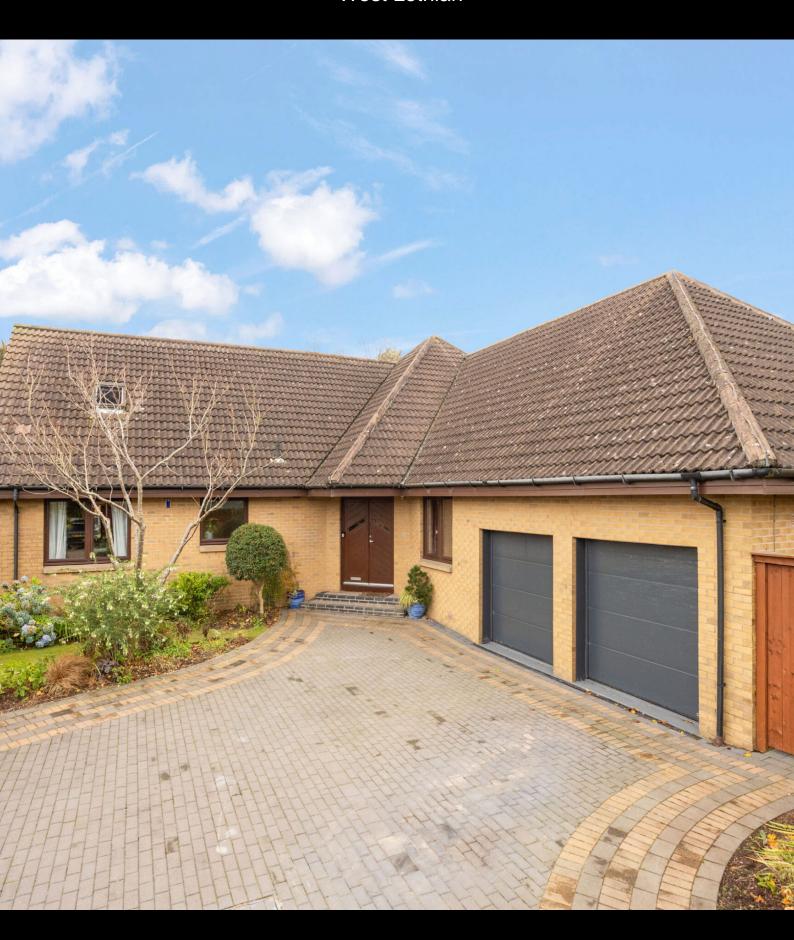

## 10 The Glebe, Linlithgow

West Lothian

5 Beds | 5 Baths | 296m2

The exterior is equally striking showcasing a beautifully maintained south facing, wrap around garden showcasing an array of mature shrubs and fruit trees and surrounded by stunning hill views creating an idyllic backdrop for outdoor living. An inviting paved patio area extends seamlessly from the drawing room, perfect for al fresco dining and entertainment. The garden also features a sunroom with an electricity supply, ideal for year-round enjoyment. Practical considerations are well met with a double garage and private driveway providing ample parking space.