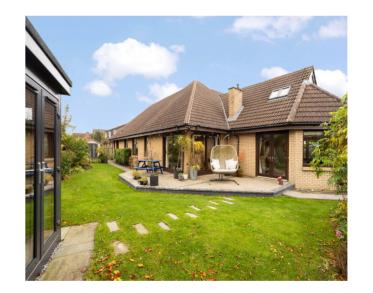

## 10 The Glebe, Linlithgow

West Lothian

5 Beds | 5 Baths | 296m2

The exterior is equally striking showcasing a beautifully maintained south facing, wrap around garden showcasing an array of mature shrubs and fruit trees and surrounded by stunning hill views creating an idyllic backdrop for outdoor living. An inviting paved patio area extends seamlessly from the drawing room, perfect for al fresco dining and entertainment. The garden also features a sunroom with an electricity supply, ideal for year-round enjoyment. Practical considerations are well met with a double garage and private driveway providing ample parking space.