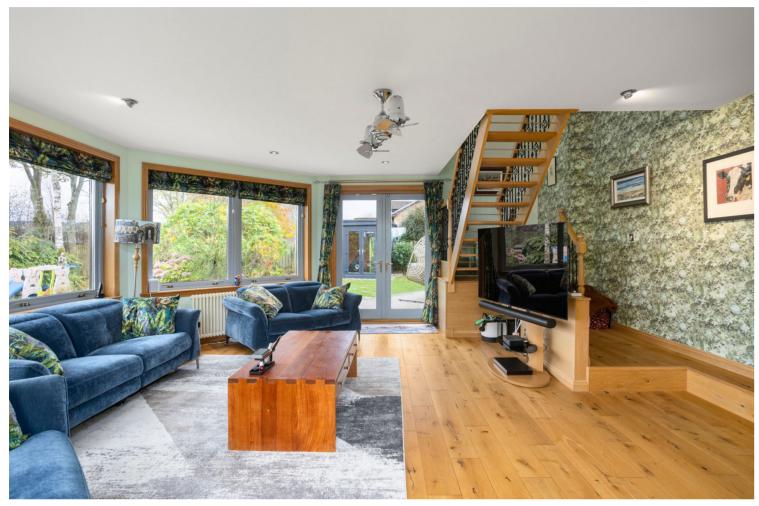

#### THE HOUSE

This impressive property is thoughtfully arranged over two floors. Upon entering, youre greeted by a vestibule and welcoming reception hall on the ground floor. The downstairs level features a substantial drawing room, separate living room, dining kitchen, and separate dining room offering space for formal entertaining possibilities and a cosy snug. This level also hosts three generous double bedrooms, one enhanced by an en-suite shower room. A family bathroom, separate W.C., practical boot room and utility room complete the ground floor. The property's unique design incorporates two separate staircases, offering privacy and flexibility. The principal staircase ascends from the main hallway to a generous principal suite, while a second staircase leads from the living room to the fifth bedroom, complete with its own en-suite facilities.