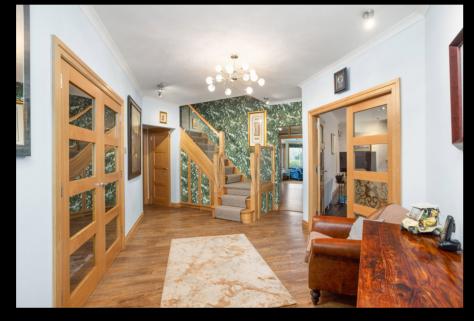

#### THE HOUSE

This impressive property is thoughtfully arranged over two floors. Upon entering, youre greeted by a vestibule and welcoming reception hall on the ground floor. The downstairs level features a substantial drawing room, separate living room, dining kitchen, and separate dining room offering space for formal entertaining possibilities and a cosy snug. This level also hosts three generous double bedrooms, one enhanced by an en-suite shower room. A family bathroom, separate W.C., practical boot room and utility room complete the ground floor. The property's unique design incorporates two separate staircases, offering privacy and flexibility. The principal staircase ascends from the main hallway to a generous principal suite, while a second staircase leads from the living room to the fifth bedroom, complete with its own en-suite facilities.

# A CLOSER LOOK

HALLIDAYHOMES.CO.UK | 10 THE GLEBE | HALLIDAYHOMES.CO.UK