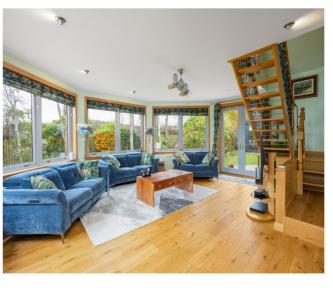

#### THE HOUSE

This impressive property is thoughtfully arranged over two floors. Upon entering, youre greeted by a vestibule and welcoming reception hall on the ground floor. The downstairs level features a substantial drawing room, separate living room, dining kitchen, and separate dining room offering space for formal entertaining possibilities and a cosy snug. This level also hosts three generous double bedrooms, one enhanced by an en-suite shower room. A family bathroom, separate W.C., practical boot room and utility room complete the ground floor. The property's unique design incorporates two separate staircases, offering privacy and flexibility. The principal staircase ascends from the main hallway to a generous principal suite, while a second staircase leads from the living room to the fifth bedroom, complete with its own en-suite facilities.