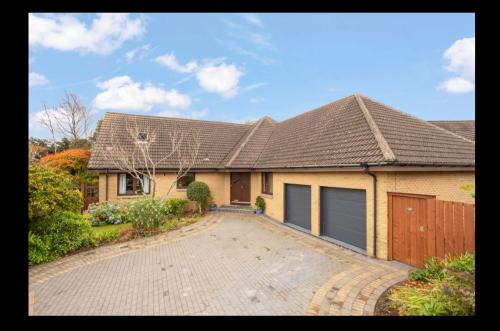

The exterior is equally striking showcasing a beautifully maintained south facing, wrap around garden showcasing an array of mature shrubs and fruit trees and surrounded by stunning hill views creating an idyllic backdrop for outdoor living. An inviting paved patio area extends seamlessly from the drawing room, perfect for al fresco dining and entertainment. The garden also features a sunroom with an electricity supply, ideal for year-round enjoyment. Practical considerations are well met with a double garage and private driveway providing ample parking space.