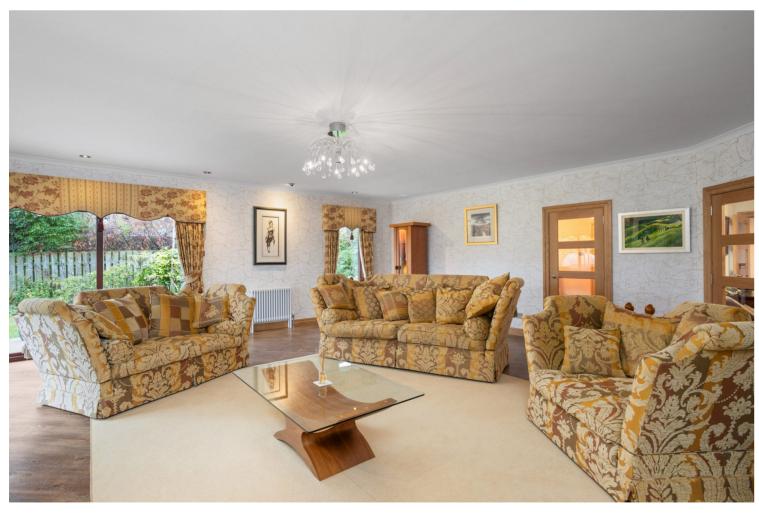

#### THE HOUSE

This impressive property is thoughtfully arranged over two floors. Upon entering, youre greeted by a vestibule and welcoming reception hall on the ground floor. The downstairs level features a substantial drawing room, separate living room, dining kitchen, and separate dining room offering space for formal entertaining possibilities and a cosy snug. This level also hosts three generous double bedrooms, one enhanced by an en-suite shower room. A family bathroom, separate W.C., practical boot room and utility room complete the ground floor. The property's unique design incorporates two separate staircases, offering privacy and flexibility. The principal staircase ascends from the main hallway to a generous principal suite, while a second staircase leads from the living room to the fifth bedroom, complete with its own en-suite facilities.