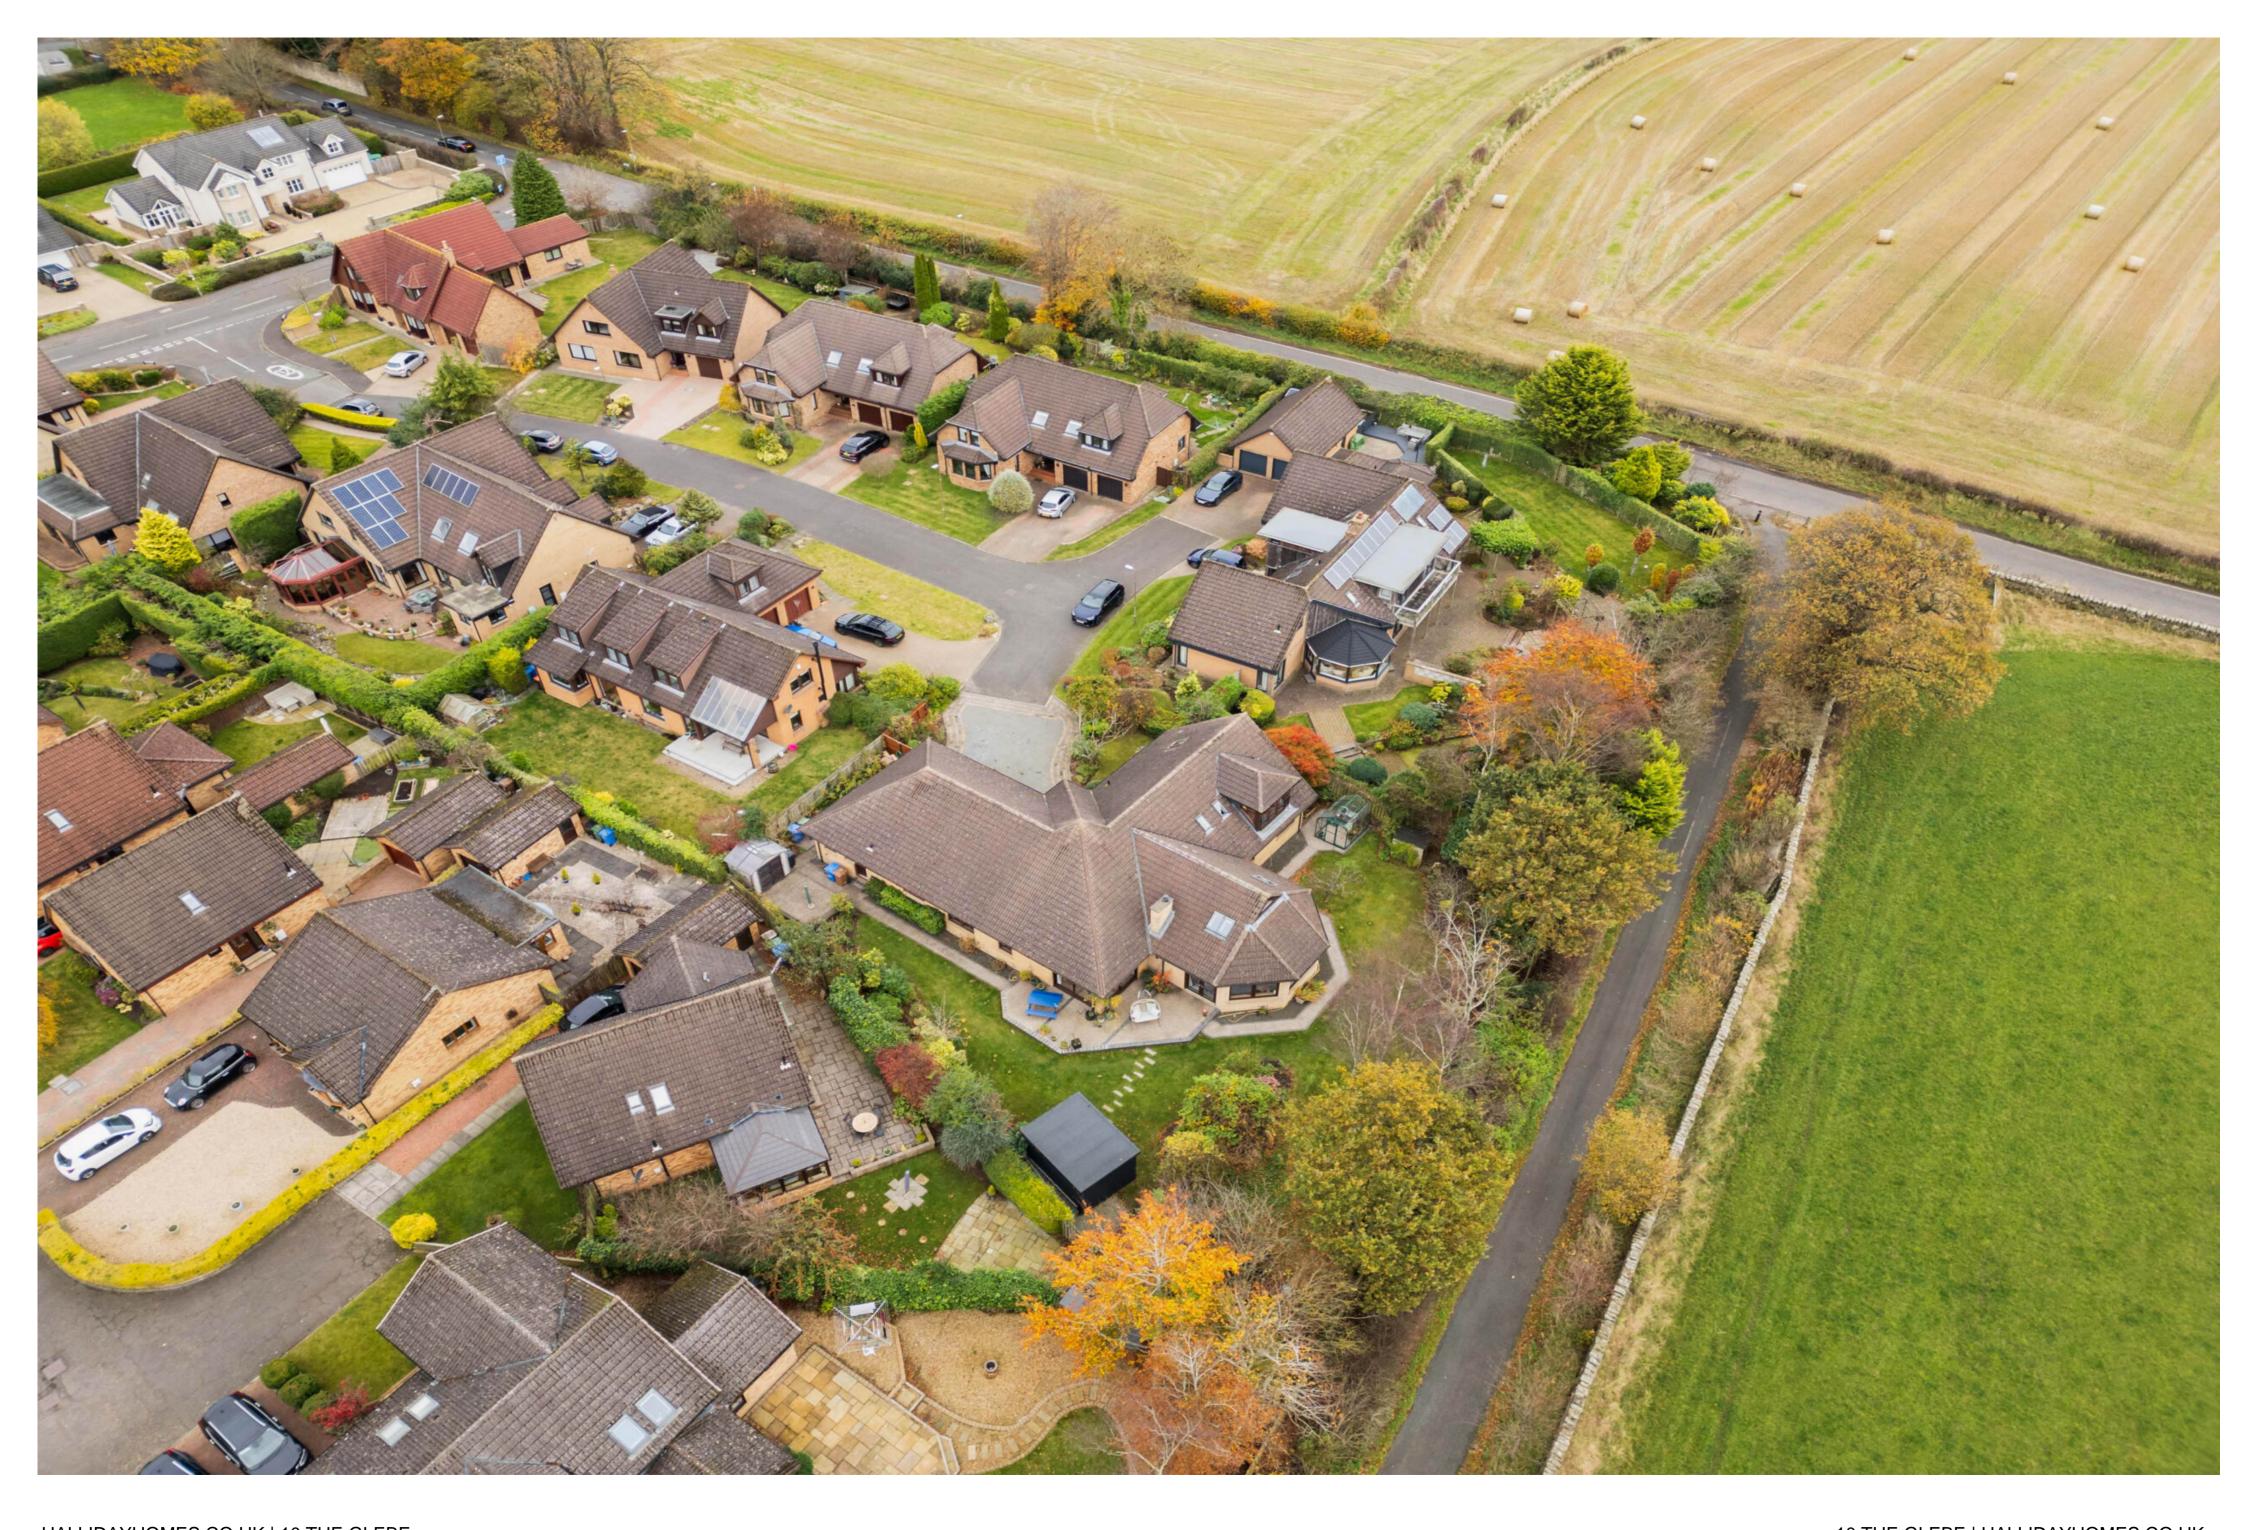

The exterior is equally striking showcasing a beautifully maintained south facing, wrap around garden showcasing an array of mature shrubs and fruit trees and surrounded by stunning hill views creating an idyllic backdrop for outdoor living. An inviting paved patio area extends seamlessly from the drawing room, perfect for al fresco dining and entertainment. The garden also features a sunroom with an electricity supply, ideal for year-round enjoyment. Practical considerations are well met with a double garage and private driveway providing ample parking space.