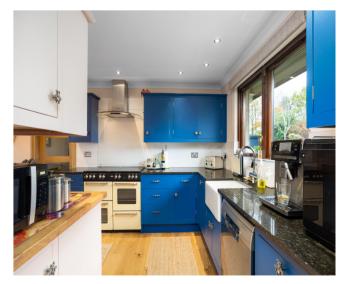

#### THE HOUSE

This impressive property is thoughtfully arranged over two floors. Upon entering, youre greeted by a vestibule and welcoming reception hall on the ground floor. The downstairs level features a substantial drawing room, separate living room, dining kitchen, and separate dining room offering space for formal entertaining possibilities and a cosy snug. This level also hosts three generous double bedrooms, one enhanced by an en-suite shower room. A family bathroom, separate W.C., practical boot room and utility room complete the ground floor. The property's unique design incorporates two separate staircases, offering privacy and flexibility. The principal staircase ascends from the main hallway to a generous principal suite, while a second staircase leads from the living room to the fifth bedroom, complete with its own en-suite facilities.

# THE HEART OF THE HOME

HALLIDAYHOMES.CO.UK | 10 THE GLEBE

HALLIDAYHOMES.CO.UK | 10 THE GLEBE | HALLIDAYHOMES.CO.UK