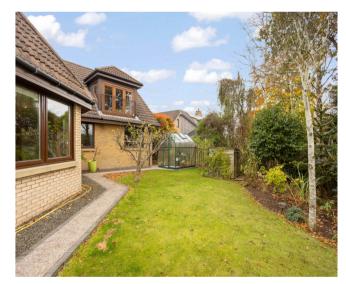

The exterior is equally striking showcasing a beautifully maintained south facing, wrap around garden showcasing an array of mature shrubs and fruit trees and surrounded by stunning hill views creating an idyllic backdrop for outdoor living. An inviting paved patio area extends seamlessly from the drawing room, perfect for al fresco dining and entertainment. The garden also features a sunroom with an electricity supply, ideal for year-round enjoyment. Practical considerations are well met with a double garage and private driveway providing ample parking space.