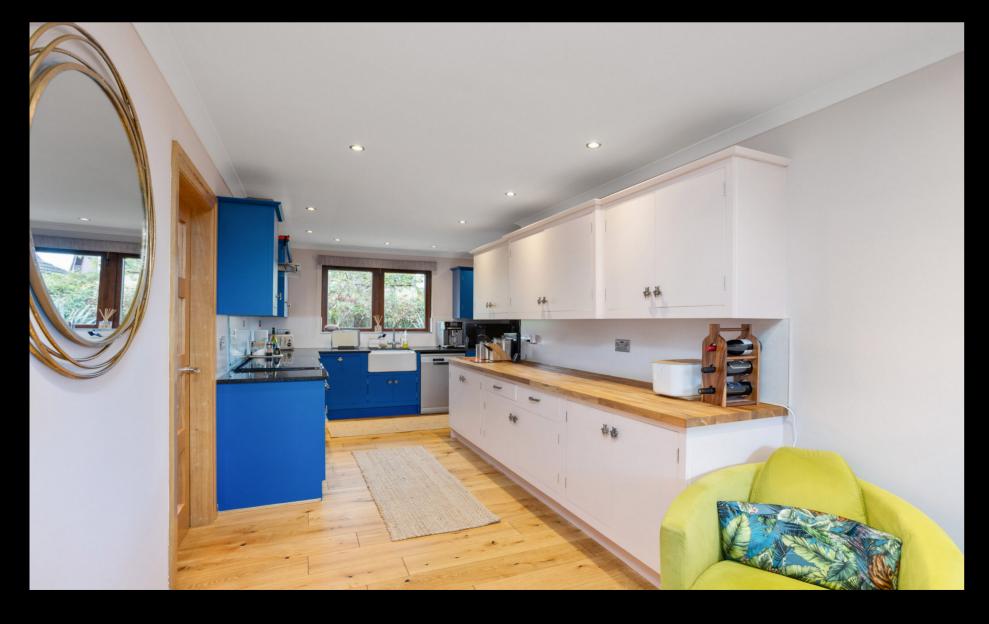

#### THE HOUSE

This impressive property is thoughtfully arranged over two floors. Upon entering, youre greeted by a vestibule and welcoming reception hall on the ground floor. The downstairs level features a substantial drawing room, separate living room, dining kitchen, and separate dining room offering space for formal entertaining possibilities and a cosy snug. This level also hosts three generous double bedrooms, one enhanced by an en-suite shower room. A family bathroom, separate W.C., practical boot room and utility room complete the ground floor. The property's unique design incorporates two separate staircases, offering privacy and flexibility. The principal staircase ascends from the main hallway to a generous principal suite, while a second staircase leads from the living room to the fifth bedroom, complete with its own en-suite facilities.

# THE HEART OF THE HOME

HALLIDAYHOMES.CO.UK | 10 THE GLEBE

HALLIDAYHOMES.CO.UK | 10 THE GLEBE | HALLIDAYHOMES.CO.UK