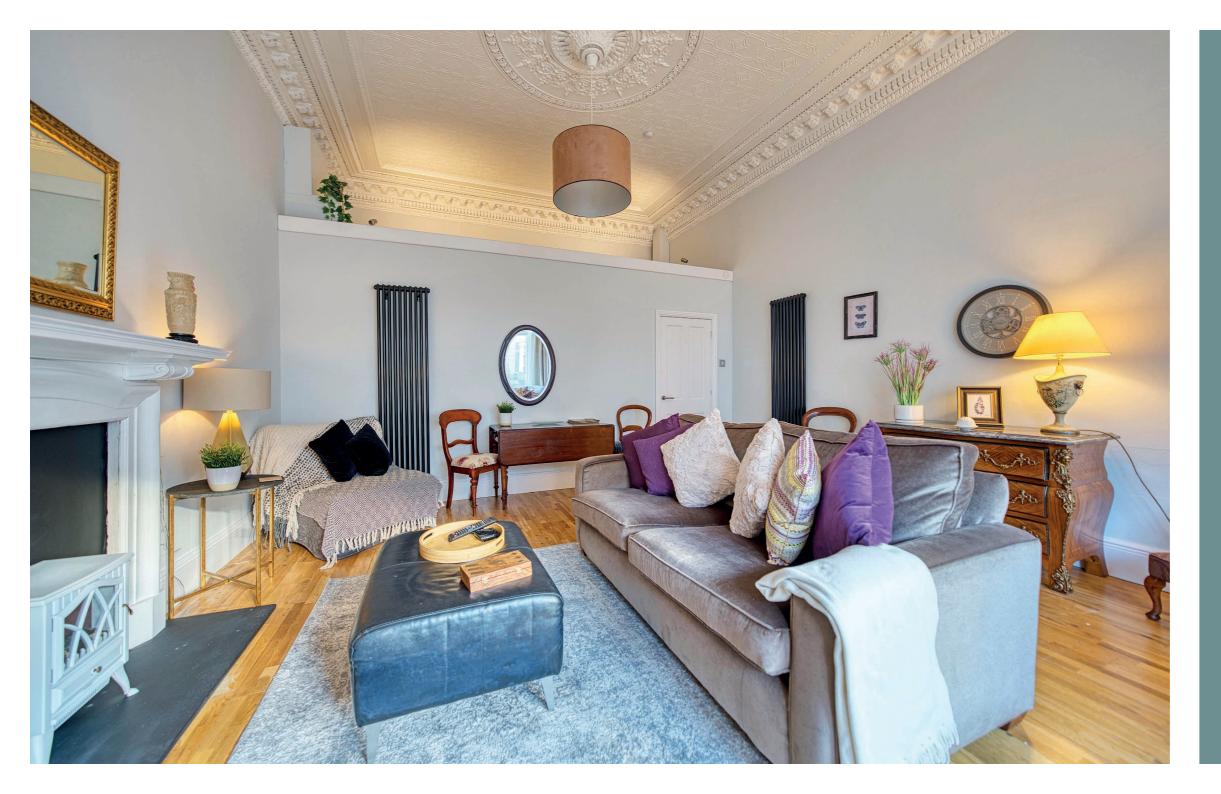

The internal layout comprises welcoming reception hallway with storage off, impressive front-facing lounge with full-height bay window and original hardwood flooring, a modern fitted kitchen with integrated appliances and ample workspace, spacious double bedroom with tasteful neutral décor and quality furnishings, and a bathroom complete with walk-in shower, freestanding bath, WC and wash hand basin, all set against contemporary tiling and mirrored wall detailing. Further features include gas central heating and secure door entry. Residents enjoy on-street parking via permit and access to well maintained communal areas.