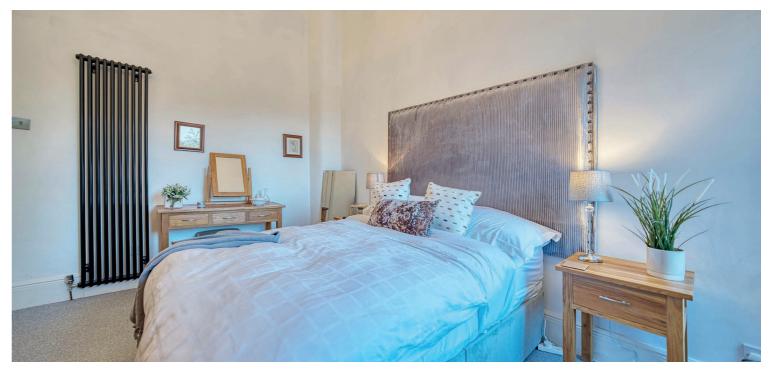

The internal layout comprises welcoming reception hallway with storage off, impressive front-facing lounge with full-height bay window and original hardwood flooring, a modern fitted kitchen with integrated appliances and ample workspace, spacious double bedroom with tasteful neutral décor and quality furnishings, and a bathroom complete with walk-in shower, freestanding bath, WC and wash hand basin, all set against contemporary tiling and mirrored wall detailing. Further features include gas central heating and secure door entry. Residents enjoy on-street parking via permit and access to well maintained communal areas.