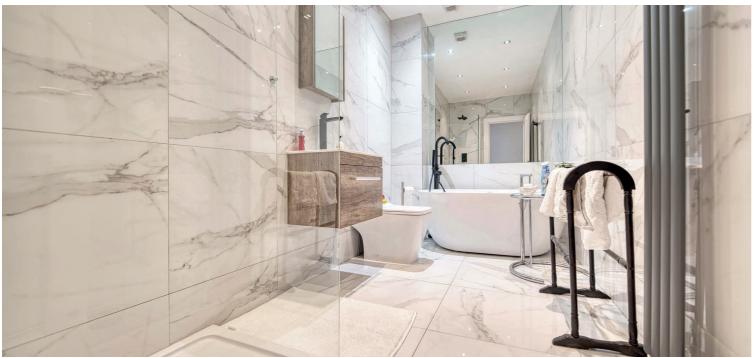

The internal layout comprises welcoming reception hallway with storage off, impressive front-facing lounge with full-height bay window and original hardwood flooring, a modern fitted kitchen with integrated appliances and ample workspace, spacious double bedroom with tasteful neutral décor and quality furnishings, and a bathroom complete with walk-in shower, freestanding bath, WC and wash hand basin, all set against contemporary tiling and mirrored wall detailing. Further features include gas central heating and secure door entry. Residents enjoy on-street parking via permit and access to well maintained communal areas.