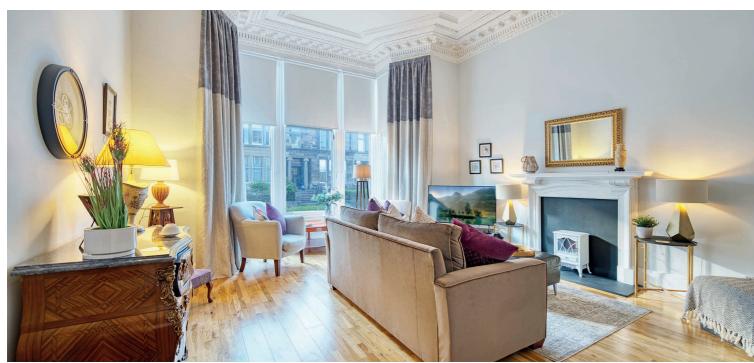

The internal layout comprises welcoming reception hallway with storage off, impressive front-facing lounge with full-height bay window and original hardwood flooring, a modern fitted kitchen with integrated appliances and ample workspace, spacious double bedroom with tasteful neutral décor and quality furnishings, and a bathroom complete with walk-in shower, freestanding bath, WC and wash hand basin, all set against contemporary tiling and mirrored wall detailing. Further features include gas central heating and secure door entry. Residents enjoy on-street parking via permit and access to well maintained communal areas.