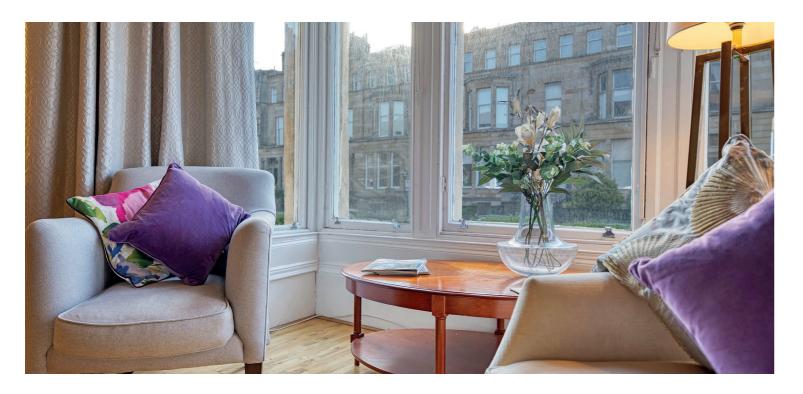

The internal layout comprises welcoming reception hallway with storage off, impressive front-facing lounge with full-height bay window and original hardwood flooring, a modern fitted kitchen with integrated appliances and ample workspace, spacious double bedroom with tasteful neutral décor and quality furnishings, and a bathroom complete with walk-in shower, freestanding bath, WC and wash hand basin, all set against contemporary tiling and mirrored wall detailing. Further features include gas central heating and secure door entry. Residents enjoy on-street parking via permit and access to well maintained communal areas.