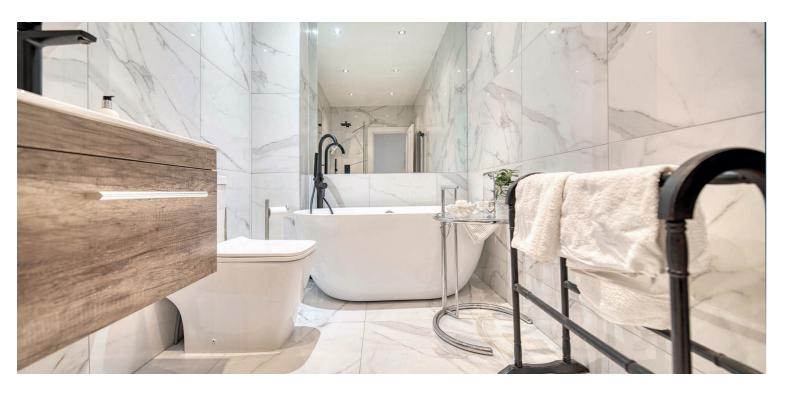

The internal layout comprises welcoming reception hallway with storage off, impressive front-facing lounge with full-height bay window and original hardwood flooring, a modern fitted kitchen with integrated appliances and ample workspace, spacious double bedroom with tasteful neutral décor and quality furnishings, and a bathroom complete with walk-in shower, freestanding bath, WC and wash hand basin, all set against contemporary tiling and mirrored wall detailing. Further features include gas central heating and secure door entry. Residents enjoy on-street parking via permit and access to well maintained communal areas.