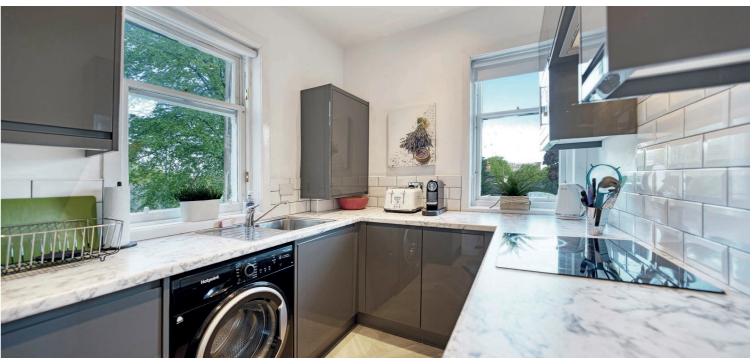

The internal layout comprises welcoming reception hallway with storage off, impressive front-facing lounge with full-height bay window and original hardwood flooring, a modern fitted kitchen with integrated appliances and ample workspace, spacious double bedroom with tasteful neutral décor and quality furnishings, and a bathroom complete with walk-in shower, freestanding bath, WC and wash hand basin, all set against contemporary tiling and mirrored wall detailing. Further features include gas central heating and secure door entry. Residents enjoy on-street parking via permit and access to well maintained communal areas.