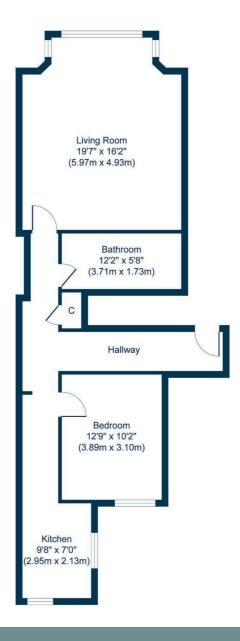

The internal layout comprises welcoming reception hallway with storage off, impressive front-facing lounge with full-height bay window and original hardwood flooring, a modern fitted kitchen with integrated appliances and ample workspace, spacious double bedroom with tasteful neutral décor and quality furnishings, and a bathroom complete with walk-in shower, freestanding bath, WC and wash hand basin, all set against contemporary tiling and mirrored wall detailing. Further features include gas central heating and secure door entry. Residents enjoy on-street parking via permit and access to well maintained communal areas.

\* All measurements and distances are approximate Floorplans are for illustration purposes and may not be to scale.

**Tel:** 0141 428 4422 Email: lettings@domus-letting.co.uk

www.domus-letting.co.uk

Let with confidence