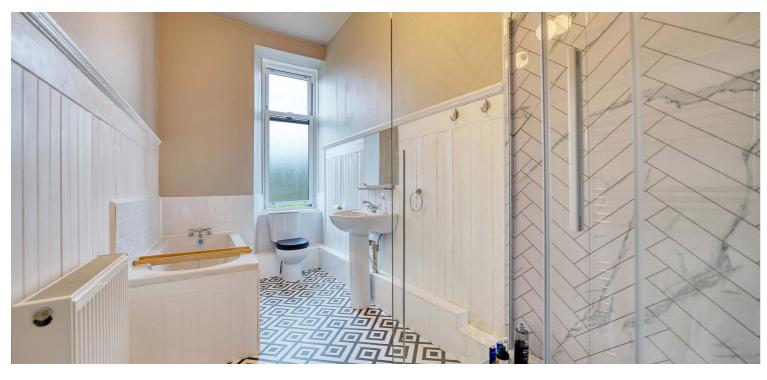

Two double bedrooms, one bedroom includes a builtin wardrobe and additional shelving, offering ample storage. A traditional four-piece galley-style bathroom completes the home, featuring a walk-in shower, separate bathtub, wash hand basin, WC, and a heated towel rail.