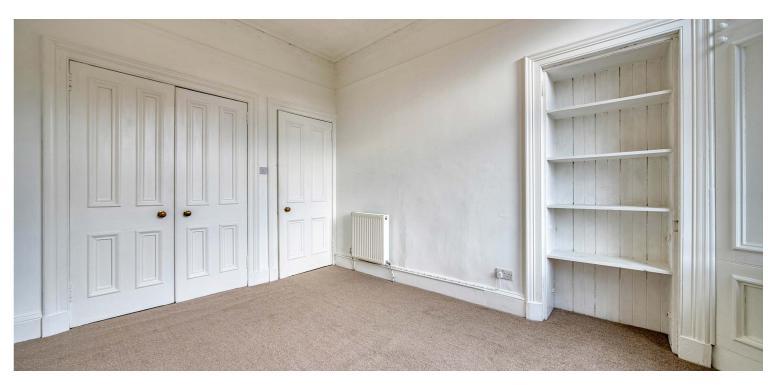

Two double bedrooms, one bedroom includes a builtin wardrobe and additional shelving, offering ample storage. A traditional four-piece galley-style bathroom completes the home, featuring a walk-in shower, separate bathtub, wash hand basin, WC, and a heated towel rail.