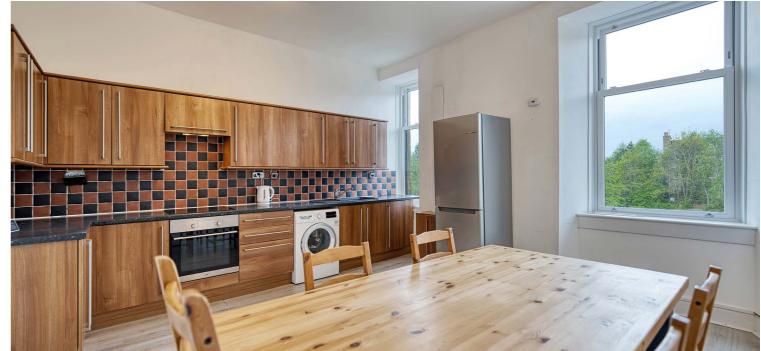

This unfurnished property boasts traditional character and generous proportions throughout. The bright and airy lounge features a striking bay window, flooding the space with natural light and creating a welcoming atmosphere. The large kitchen and dining area is perfect for entertaining, complete with modern units, a stylish tiled backsplash, and kitchen appliances including a washing machine and fridge freezer.