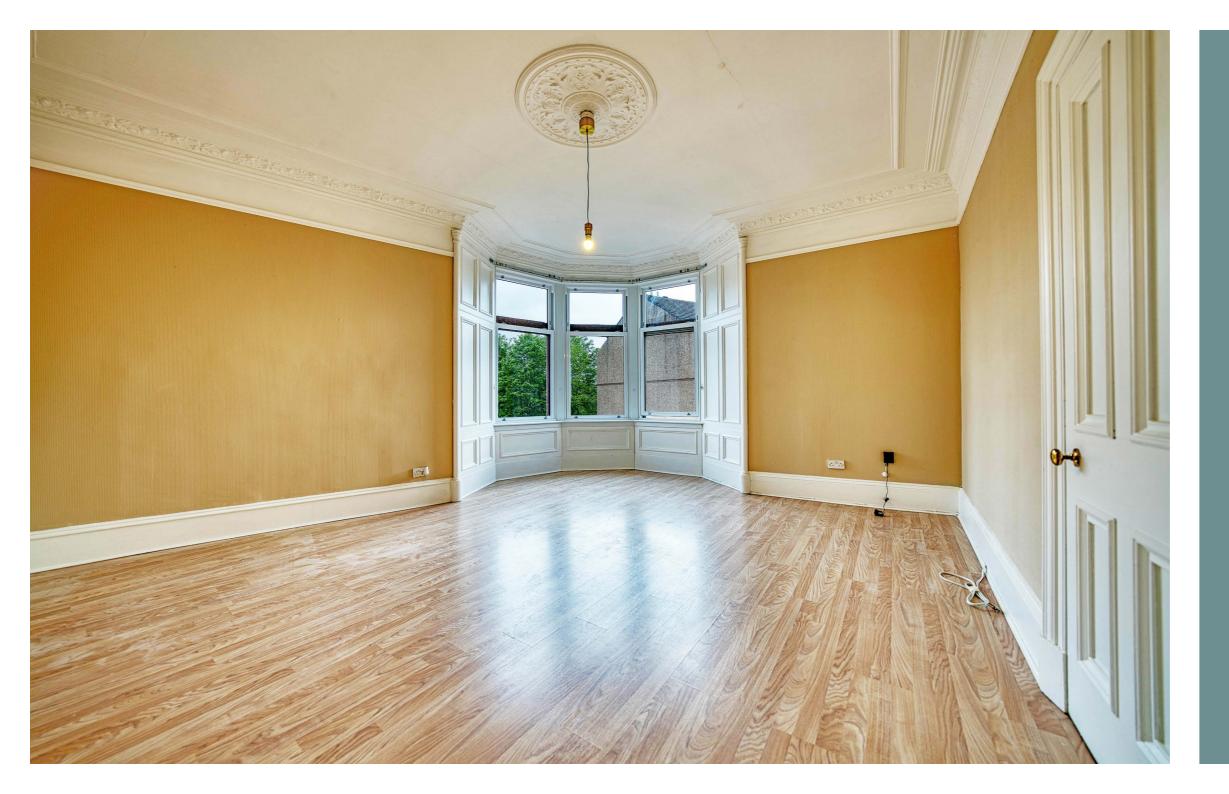

This unfurnished property boasts traditional character and generous proportions throughout. The bright and airy lounge features a striking bay window, flooding the space with natural light and creating a welcoming atmosphere. The large kitchen and dining area is perfect for entertaining, complete with modern units, a stylish tiled backsplash, and kitchen appliances including a washing machine and fridge freezer.