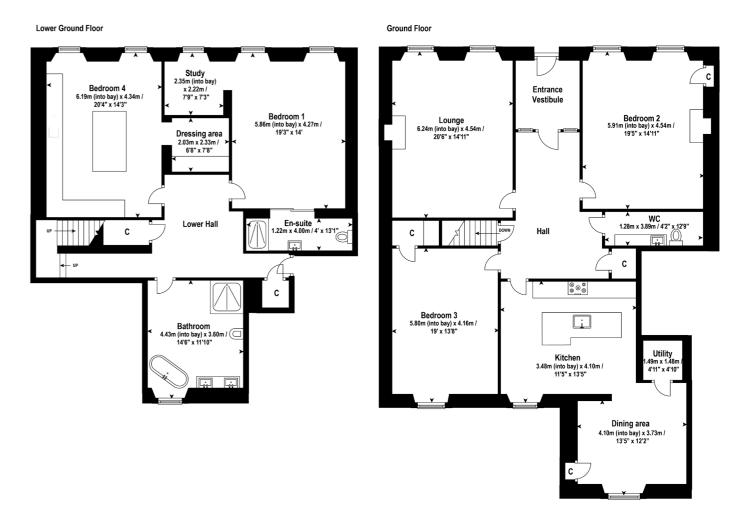

The entrance vestibule leads into a welcoming reception hall with storage. The main lounge is bright and spacious, featuring two large front-facing windows, a focal point fireplace, and ornate cornicing. Adjacent is a second generously sized bedroom, also with front-facing windows and traditional detailing.

At the heart of the home is the impressive dining kitchen, designed by Silverbirch Kitchens, with high-quality units, integrated appliances, and a quooker tap. The kitchen connects to a semi-open dining area with a view over the rear garden. A third bedroom to the rear features fitted wardrobes and detailed cornicing.

A private staircase leads to the lower ground floor, which offers flexible living space. The principal bedroom has two front-facing windows and benefits from an en suite shower room with Porcelanosa finishes, as well as access to a study. The lower level also features a beautifully designed main bathroom with a five-piece suite, alongside a fourth bedroom, currently fitted as a dressing room with excellent storage.

\* All measurements and distances are approximate Floorplans are for illustration purposes and may not be to scale

Domus Letting 20 Blythswood Square, Glasgow, G2 4BG

**Tel:** 0141 428 4422

Email: lettings@domus-letting.co.uk