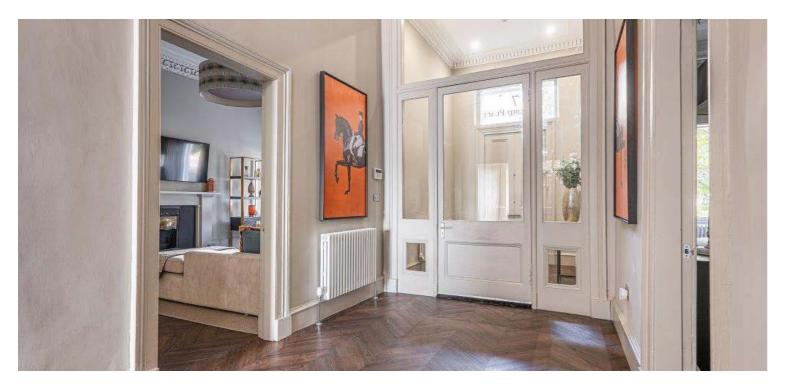

The entrance vestibule leads into a welcoming reception hall with storage. The main lounge is bright and spacious, featuring two large front-facing windows, a focal point fireplace, and ornate cornicing. Adjacent is a second generously sized bedroom, also with front-facing windows and traditional detailing.