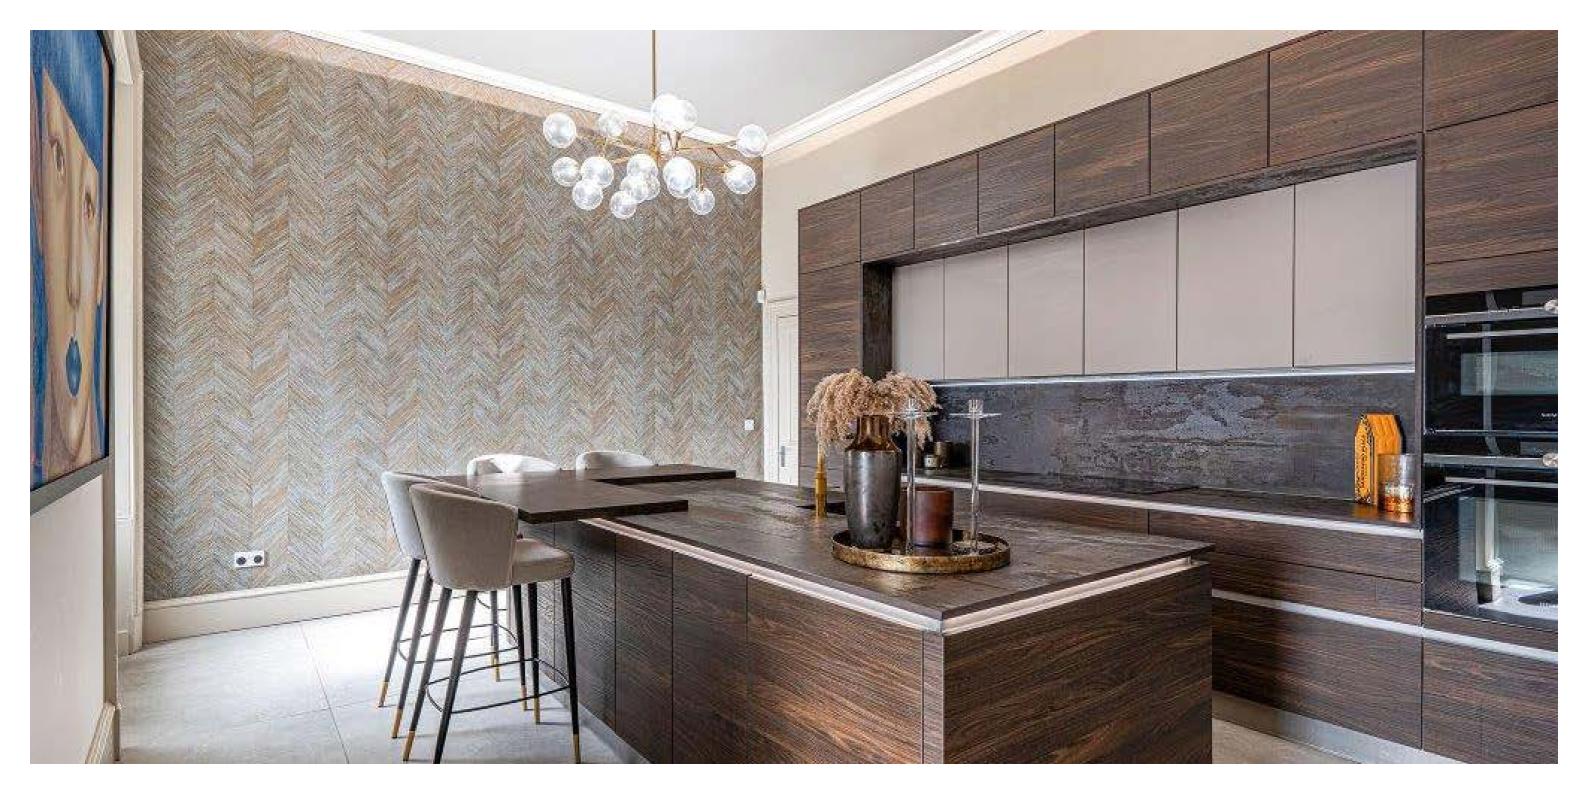

At the heart of the home is the impressive dining kitchen, designed by Silverbirch Kitchens, with high-quality units, integrated appliances, and a quooker tap. The kitchen connects to a semi-open dining area with a view over the rear garden. A third bedroom to the rear features fitted wardrobes and detailed cornicing.