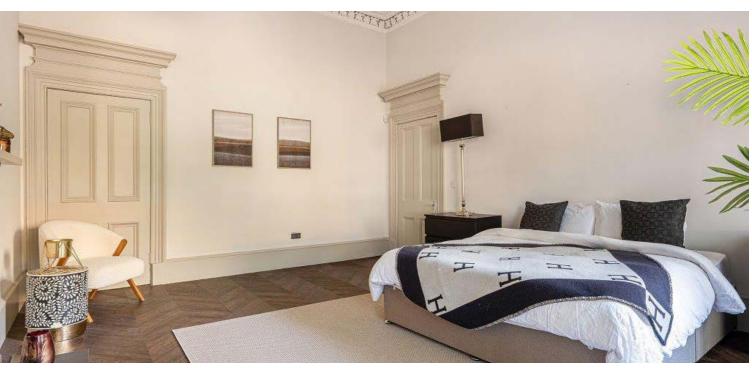

The entrance vestibule leads into a welcoming reception hall with storage. The main lounge is bright and spacious, featuring two large front-facing windows, a focal point fireplace, and ornate cornicing. Adjacent is a second generously sized bedroom, also with front-facing windows and traditional detailing.

At the heart of the home is the impressive dining kitchen, designed by Silverbirch Kitchens, with high-quality units, integrated appliances, and a quooker tap. The kitchen connects to a semi-open dining area with a view over the rear garden. A third bedroom to the rear features fitted wardrobes and detailed cornicing.