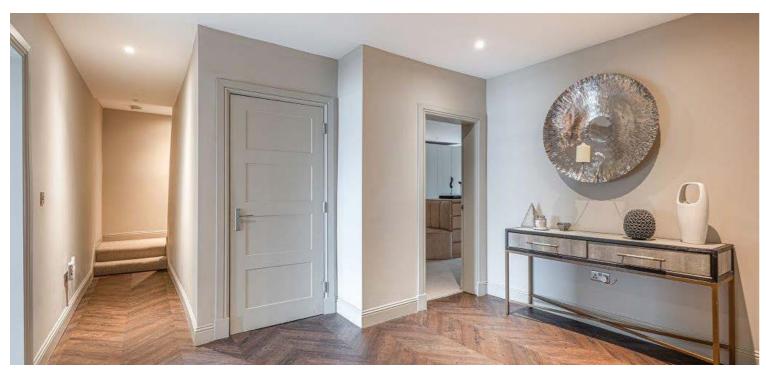

The entrance vestibule leads into a welcoming reception hall with storage. The main lounge is bright and spacious, featuring two large front-facing windows, a focal point fireplace, and ornate cornicing. Adjacent is a second generously sized bedroom, also with front-facing windows and traditional detailing.