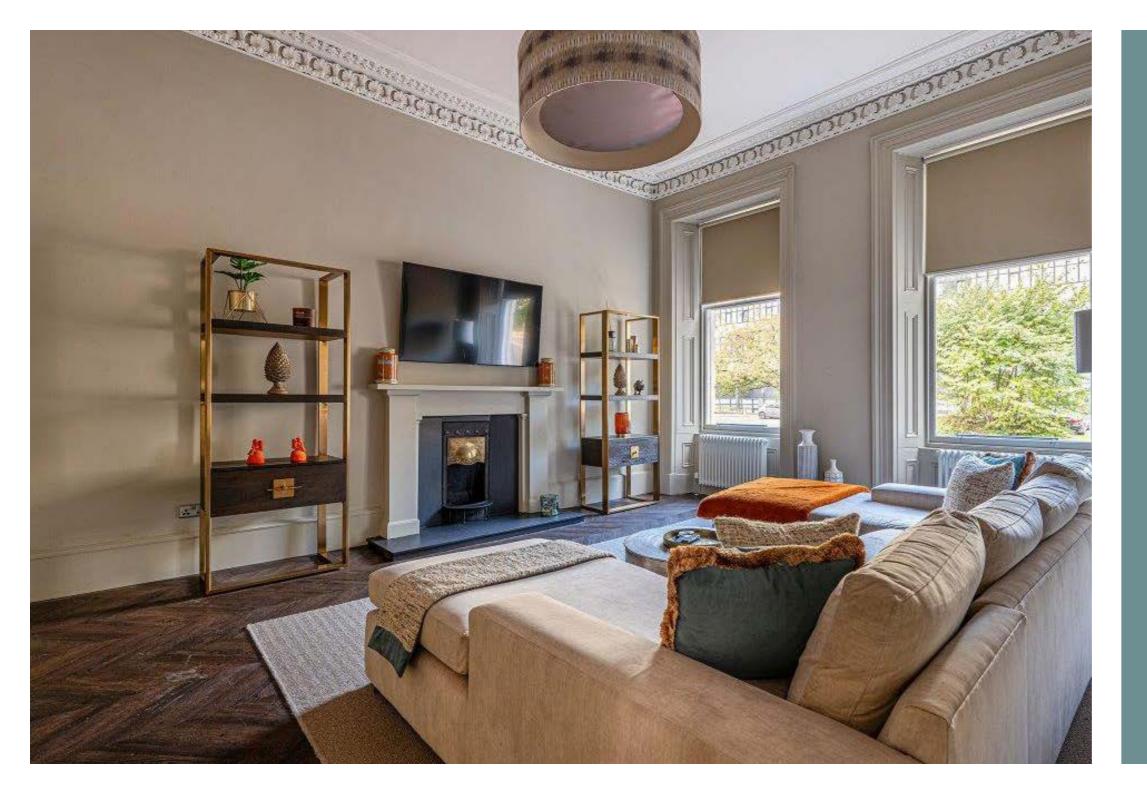

The entrance vestibule leads into a welcoming reception hall with storage. The main lounge is bright and spacious, featuring two large front-facing windows, a focal point fireplace, and ornate cornicing. Adjacent is a second generously sized bedroom, also with front-facing windows and traditional detailing.