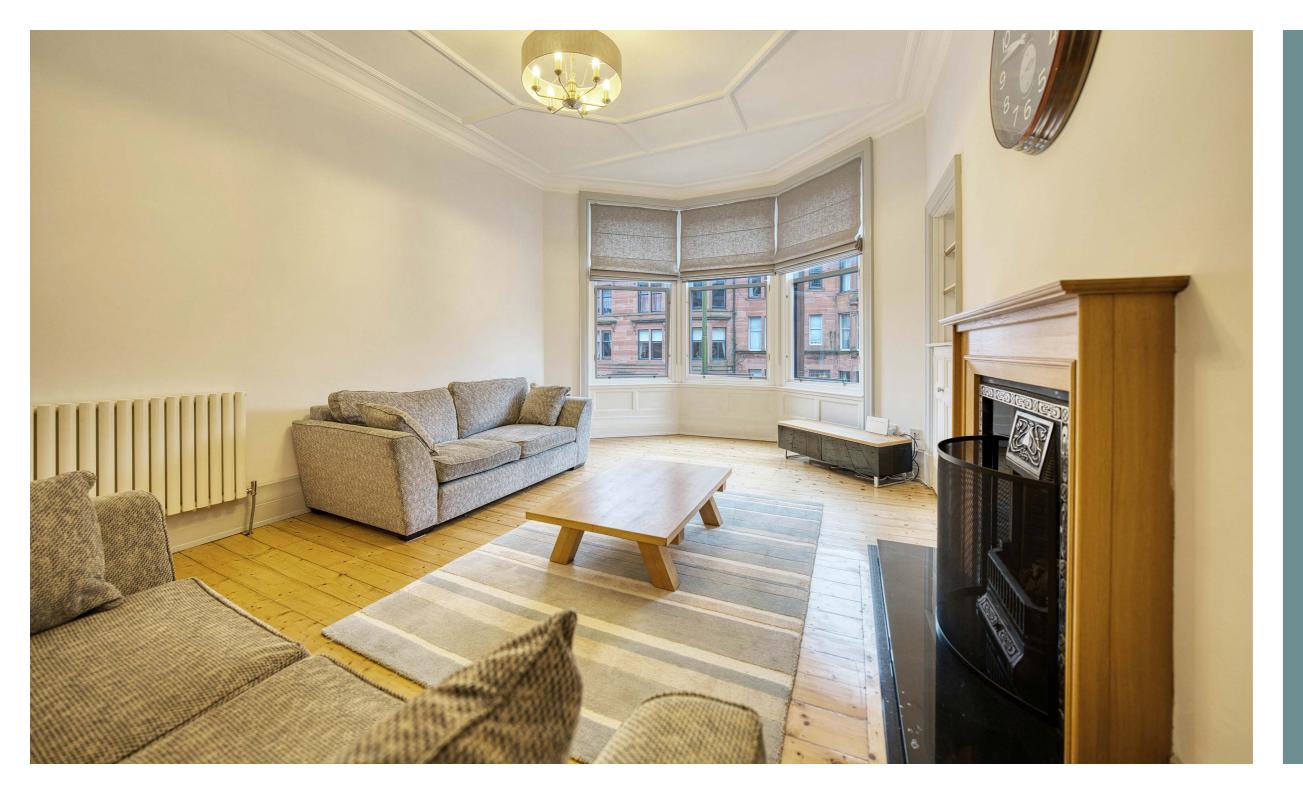

The secure entry system leads to a well-maintained communal close. The flat itself is accessed via double storm doors opening into a welcoming reception hallway with two storage cupboards.

The bright bay-windowed lounge features a fireplace with a living flame fire and a walk-in storage cupboard. The modern dining kitchen includes a range of wall and base units, integrated appliances, and a large shelved pantry cupboard.