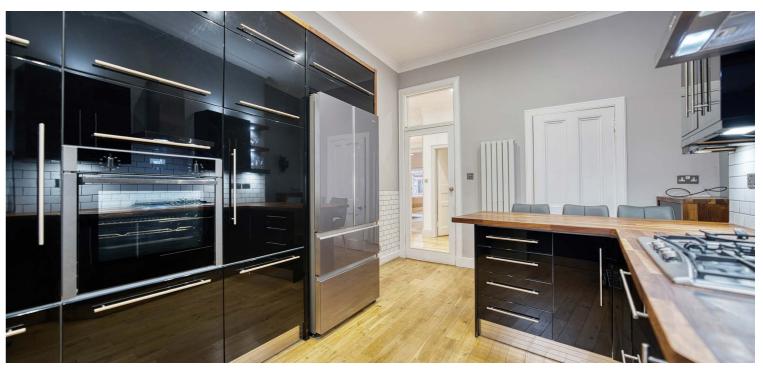

The secure entry system leads to a well-maintained communal close. The flat itself is accessed via double storm doors opening into a welcoming reception hallway with two storage cupboards.

The bright bay-windowed lounge features a fireplace with a living flame fire and a walk-in storage cupboard. The modern dining kitchen includes a range of wall and base units, integrated appliances, and a large shelved pantry cupboard.