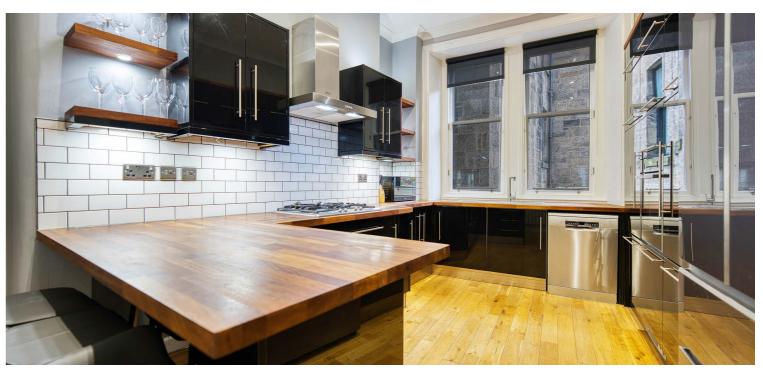

The secure entry system leads to a well-maintained communal close. The flat itself is accessed via double storm doors opening into a welcoming reception hallway with two storage cupboards.

The bright bay-windowed lounge features a fireplace with a living flame fire and a walk-in storage cupboard. The modern dining kitchen includes a range of wall and base units, integrated appliances, and a large shelved pantry cupboard.