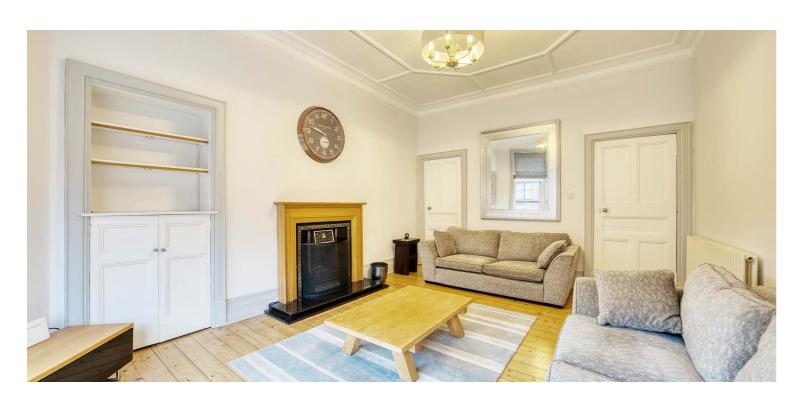

The secure entry system leads to a well-maintained communal close. The flat itself is accessed via double storm doors opening into a welcoming reception hallway with two storage cupboards.

The bright bay-windowed lounge features a fireplace with a living flame fire and a walk-in storage cupboard. The modern dining kitchen includes a range of wall and base units, integrated appliances, and a large shelved pantry cupboard.