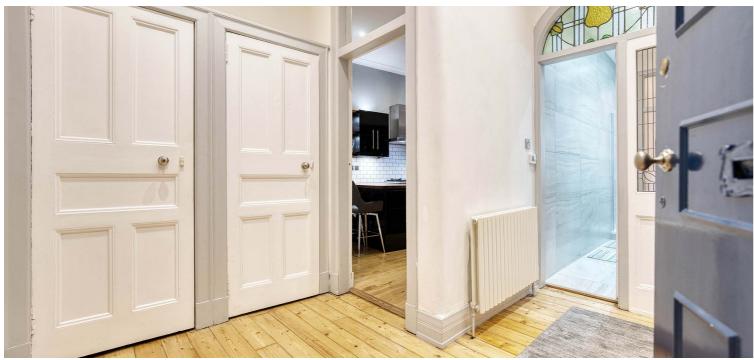

The secure entry system leads to a well-maintained communal close. The flat itself is accessed via double storm doors opening into a welcoming reception hallway with two storage cupboards.

The bright bay-windowed lounge features a fireplace with a living flame fire and a walk-in storage cupboard. The modern dining kitchen includes a range of wall and base units, integrated appliances, and a large shelved pantry cupboard.