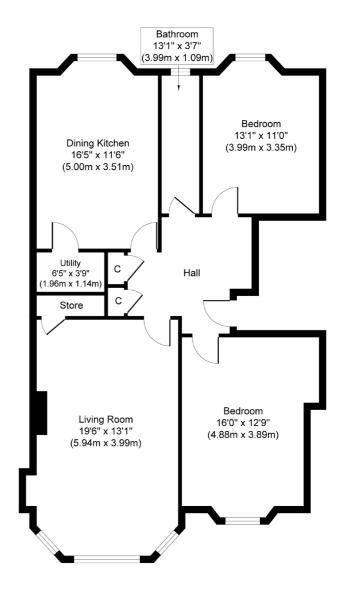

The secure entry system leads to a well-maintained communal close. The flat itself is accessed via double storm doors opening into a welcoming reception hallway with two storage cupboards.

The bright bay-windowed lounge features a fireplace with a living flame fire and a walk-in storage cupboard. The modern dining kitchen includes a range of wall and base units, integrated appliances, and a large shelved pantry cupboard.

There are two double bedrooms with carpeted floors, offering good storage and living space. The bathroom is fitted with a three-piece suite, including a walk-in shower, vanity unit, and tiled flooring.

## Additional Features:

The property benefits from gas central heating, double glazing, and access to a communal rear garden.

Hyndland is a desirable area of Glasgow's West End, offering a wide range of local amenities, including shops, cafes, restaurants, and excellen transport links via Hyndland train station and bus routes.

\* All measurements and distances are approximate Floorplans are for illustration purposes and may not be to scal

Domus Letting
20 Blythswood Square, Glasgow, G2 4BG

**Tel:** 0141 428 4422

Email: lettings@domus-letting.co.uk