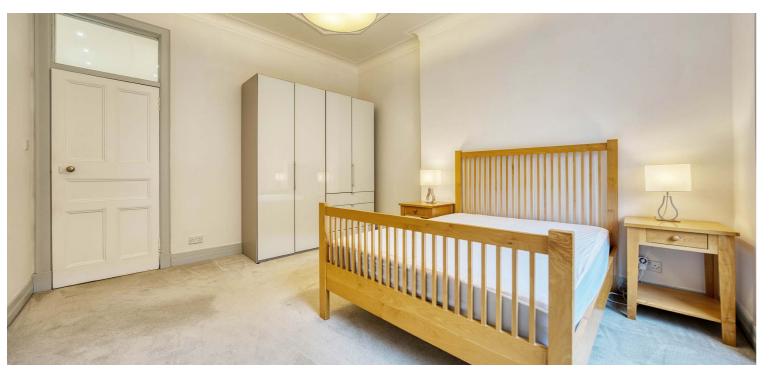

There are two double bedrooms with carpeted floors, offering good storage and living space. The bathroom is fitted with a three-piece suite, including a walk-in shower, vanity unit, and tiled flooring.