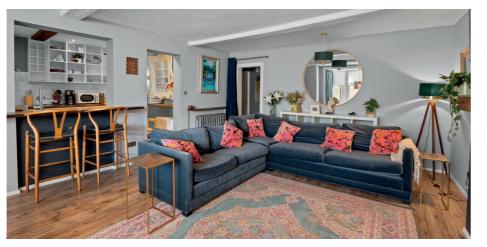

The bright and spacious living room features a large bay window that fills the space with natural light. It comes with a comfortable L-shaped sofa, which also doubles as a sofa bed, making it ideal for hosting overnight guests. The beautiful wooden floors and a wall-mounted Smart TV add a modern touch.