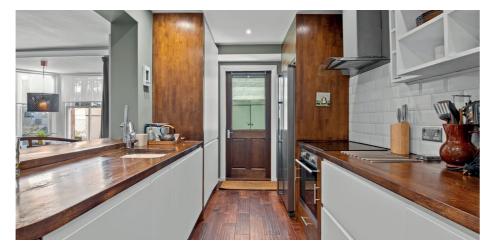

The modern kitchen comes complete with high-end appliances, including an Americanstyle fridge freezer, induction hob, oven, and dishwasher. With ample storage space and a sleek design, it's a practical and stylish space, perfect for cooking and entertaining.