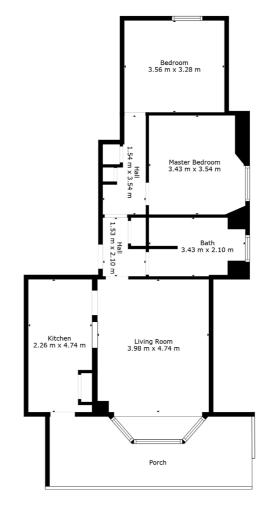

## 2 | BEDROOMS

## 1 | BATHROOM

## 1 | PUBLIC ROOM

This stylish lower ground apartment in Finnieston offers a perfect combination of city living and a peaceful setting, with lovely views over Kelvingrove Lawn Bowls and Tennis Centre. Fully furnished and ready to move into, this apartment is ideal for those who want a hassle- free experience, with everything thoughtfully provided right down to the smallest details, including ornaments, kitchenware, and more.