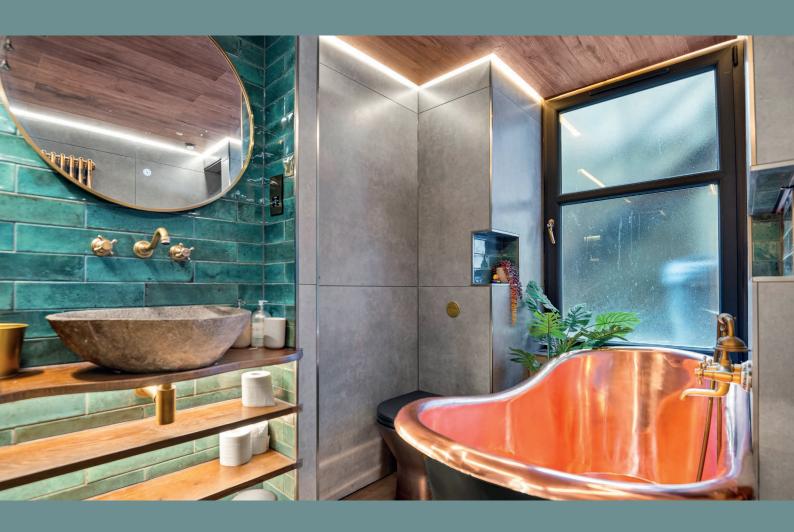

The bathroom has been fully renovated and is a real highlight of the property, featuring a stunning roll-top copper bath, walk-in shower with pushbutton controls, and stylish tiling throughout. It's a luxurious, spa-like retreat within your home.