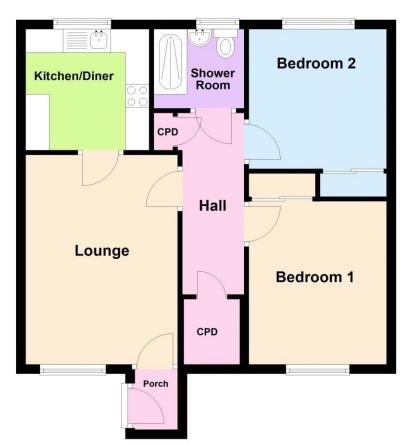

Accommodation comprises: Porch, lounge, kitchen/diner, inner hall, 2 double bedrooms and shower room. The flat benefits from UPVC double glazing throughout and mains gas central heating. All carpets, curtains, and blinds are included in the sale, making this a move-in ready home.

#### Porch 4' 3" x 2' 11" (1.3m x 0.9m)

Enter via a 2 glass panelled front door into the bright porch. It is neutrally decorated and has a laminate floor, a ceiling light and a lockable solid panelled door accessing the lounge.

### Lounge 14' 9" x 10' 6" (4.5m x 3.2m)

A spacious, bright lounge with laminate flooring and neutral decoration. It has a large window overlooking the front of the property that bathes the room in natural daylight. Doors access the porch, kitchen/diner and inner hall.

## Kitchen/Diner 8' 6" x 8' 6" (2.6m x 2.6m)

A contemporary designed fitted kitchen with floor and wall units; and matching breakfast bar for two. The units are styled in light grey with dark grey worktops and splashback. There is a picture window above the composite sink with drainer and the integrated appliances are: electric oven, gas burner hob and overhead extractor fan. There is space for a fridge freezer and plumbing for a washing machine.

## Inner hall 9' 2" x 3' 7" (2.8m x 1.1m)

The internal hall has laminate flooring and neutral decoration. There are doors accessing the lounge, 2 double bedrooms, bathroom and 2 built in cupboards.

# Shower Room 6' 3" x 5' 7" (1.9m x 1.7m)

A modern shower room with a vinyl floor, chrome heated towel rail, extractor fan and a frosted window for light and additional ventilation. There is a walk in shower with grey wet wall splashback and a mains shower with raindrop and hand held shower heads. This is complemented by a white toilet and pedestal wash hand basin.

# Bedroom 1 11' 6" x 10' 6" (3.5m x 3.2m)

A spacious, carpeted double bedroom that is neutrally decorated. It has a built in double wardrobe with mirrored sliding doors and a large window overlooking the front of the property which floods the room with natural daylight.

# Bedroom 2 9' 10" x 9' 6" (3m x 2.9m)

A well proportioned double bedroom which is carpeted and neutrally decorated. It has a built in double wardrobe with mirrored sliding doors and a window overlooking the rear of the property making it private and flooded with natural daylight.