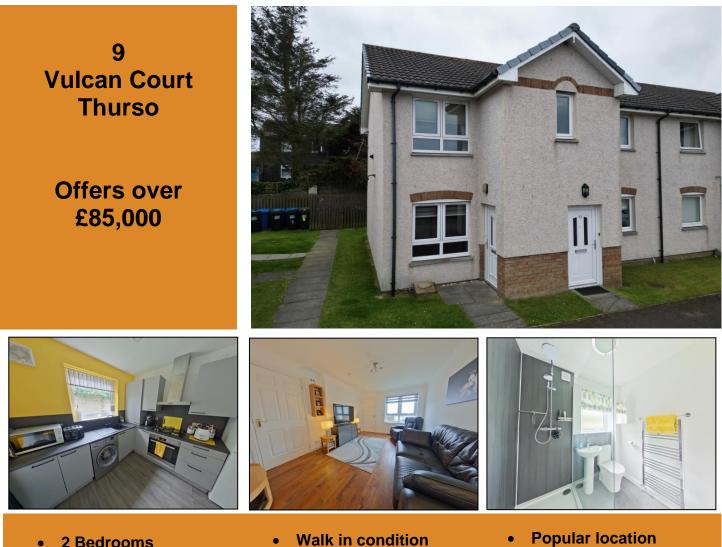

- **Ground floor flat**

**Modern interior** 

- **Chain free**

An excellent opportunity for first-time buyers or those looking to downsize, this well presented 2 bedroom ground floor flat is located in a sought after Thurso location. Ideally situated within easy walking distance of the town centre, this property combines convenience with comfortable living.

Accommodation comprises: Porch, lounge, kitchen/diner, inner hall, 2 double bedrooms and shower room. The flat benefits from UPVC double glazing throughout and mains gas central heating. All carpets, curtains, and blinds are included in the sale, making this a move-in ready home.

## Kitchen/Diner 8' 6" x 8' 6" (2.6m x 2.6m)

A contemporary designed fitted kitchen with floor and wall units; and matching breakfast bar for two. The units are styled in light grey with dark grey worktops and splashback. There is a picture window above the composite sink with drainer and the integrated appliances are: electric oven, gas burner hob and overhead extractor fan. There is space for a fridge freezer and plumbing for a washing machine.

### Lounge 14' 9" x 10' 6" (4.5m x 3.2m)

A spacious, bright lounge with laminate flooring and neutral decoration. It has a large window overlooking the front of the property that bathes the room in natural daylight. Doors access the porch, kitchen/diner and inner hall.

# Shower Room 6' 3" x 5' 7" (1.9m x 1.7m)

A modern shower room with a vinyl floor, chrome heated towel rail, extractor fan and a frosted window for light and additional ventilation. There is a walk in shower with grey wet wall splashback and a mains shower with raindrop and hand held shower heads. This is complemented by a white toilet and pedestal wash hand basin.