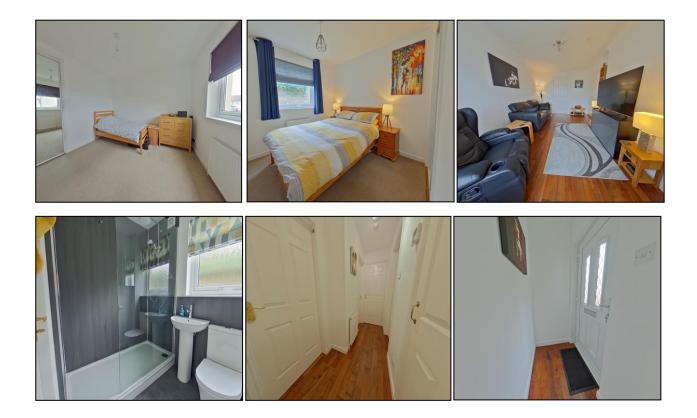

# Bedroom 1 11' 6" x 10' 6" (3.5m x 3.2m)

A spacious, carpeted double bedroom that is neutrally decorated. It has a built in double wardrobe with mirrored sliding doors and a large window overlooking the front of the property which floods the room with natural daylight.

# Bedroom 2 9' 10" x 9' 6" (3m x 2.9m)

A well proportioned double bedroom which is carpeted and neutrally decorated. It has a built in double wardrobe with mirrored sliding doors and a window overlooking the rear of the property making it private and flooded with natural daylight.

# Shower Room 6' 3" x 5' 7" (1.9m x 1.7m)

A modern shower room with a vinyl floor, chrome heated towel rail, extractor fan and a frosted window for light and additional ventilation. There is a walk in shower with grey wet wall splashback and a mains shower with raindrop and hand held shower heads. This is complemented by a white toilet and pedestal wash hand basin.

## Inner hall 9' 2" x 3' 7" (2.8m x 1.1m)

The internal hall has laminate flooring and neutral decoration. There are doors accessing the lounge, 2 double bedrooms, bathroom and 2 built in cupboards.

#### Porch 4' 3" x 2' 11" (1.3m x 0.9m)

Enter via a 2 glass panelled front door into the bright porch. It is neutrally decorated and has a laminate floor, a ceiling light and a lockable solid panelled door accessing the lounge.