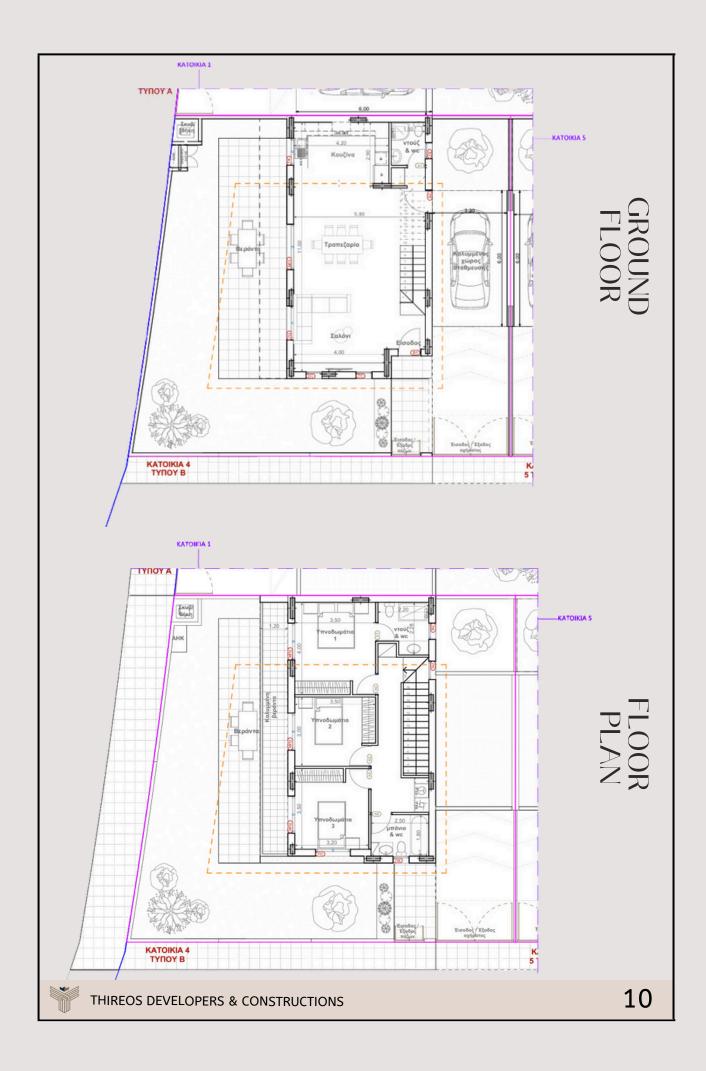

--------------|--------------------------|------------------------------------|------------|
| 3            | В             | 258                | 146                                    | 28.08                       | 19.08                         | 20.7                     | -                                  | 296,000    |
| 4            | В             | 237                | 146                                    | 28.08                       | 19.08                         | 20.7                     | -                                  | 286,000    |
| 7            | В             | 300                | 146                                    | 28.08                       | 19.08                         | 20.7                     | -                                  | 329,000    |







## **OPTIONS**

## TYPE C









# OPTIONS

### TYPE D



| House<br>No. | House<br>Type | Total Area<br>(m²) | Total<br>Indoor<br>Living<br>Area (m²) | Covered<br>Verandas<br>(m²) | Uncovered<br>Verandas<br>(m²) | Parking<br>Space<br>(m²) | Uncovered<br>Parking<br>Space (m²) | PRICE |
|--------------|---------------|--------------------|----------------------------------------|-----------------------------|-------------------------------|--------------------------|------------------------------------|-------|
| 9            | D             | 300                | 154                                    | 7                           | 23.4                          | 24                       | -                                  | SOLD  |
| 10           | D             | 300