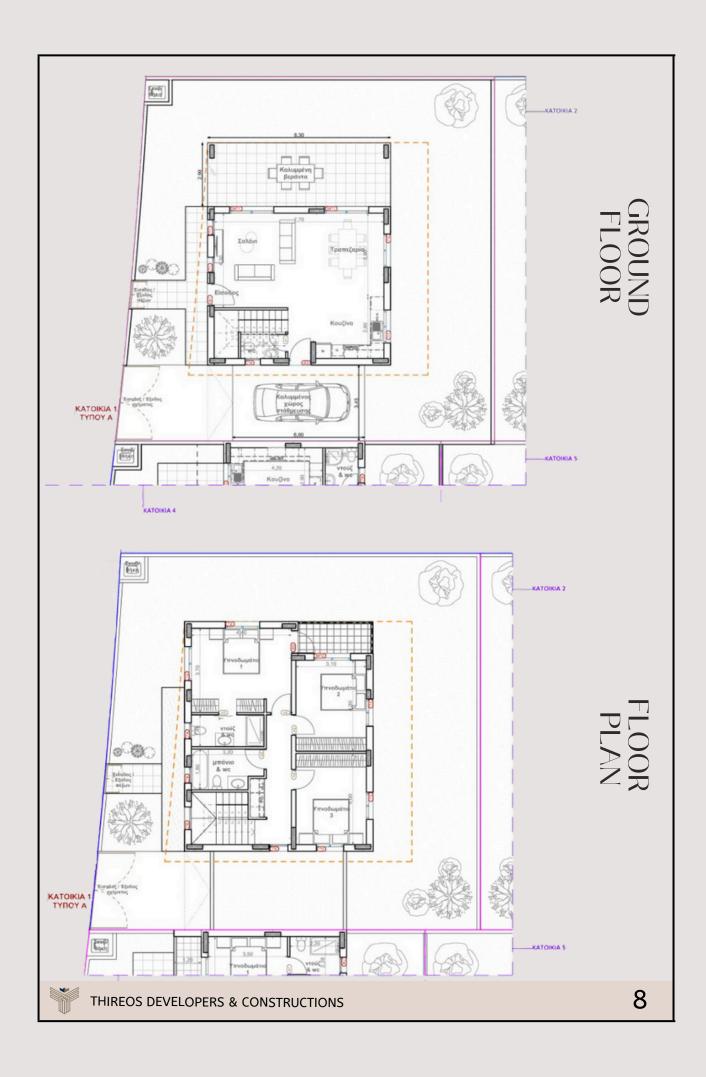

Each of the 11 architecturally designed units features spacious three-bedroom layouts, thoughtfully crafted to maximize natural light and open living spaces. The homes boast luxurious finishes, including premium flooring, modern kitchens with top-quality appliances, and sleek, stylish bathrooms. Large windows and sliding glass doors open onto private outdoor areas, perfect for relaxation or entertaining guests.

#### **Project Details**

Plot area 237-317 sq m

Covered area 139-148 sq m

Location Sotira

Project start 2024 June

from

Value €286 000.00

+ 5% VAT