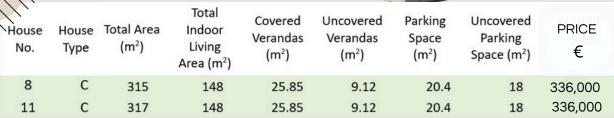

------------|------------------------------------|------------|
| 3            | В             | 258                | 146                                    | 28.08                       | 19.08                         | 20.7                     | -                                  | 296,000    |
| 4            | В             | 237                | 146                                    | 28.08                       | 19.08                         | 20.7                     | -                                  | 286,000    |
| 7            | В             | 300                | 146                                    | 28.08                       | 19.08                         | 20.7                     | -                                  | 329,000    |







## **OPTIONS**

## TYPE C









# OPTIONS

### TYPE D



| House<br>No. | House<br>Type | Total Area<br>(m²) | Total<br>Indoor<br>Living<br>Area (m²) | Covered<br>Verandas<br>(m²) | Uncovered<br>Verandas<br>(m²) | Parking<br>Space<br>(m²) | Uncovered<br>Parking<br>Space (m²) | PRICE |
|--------------|---------------|--------------------|----------------------------------------|-----------------------------|-------------------------------|--------------------------|------------------------------------|-------|
| 9            | D             | 300                | 154                                    | 7                           | 23.4                          | 24                       | -                                  | SOLD  |
| 10           | D             | 300                | 154