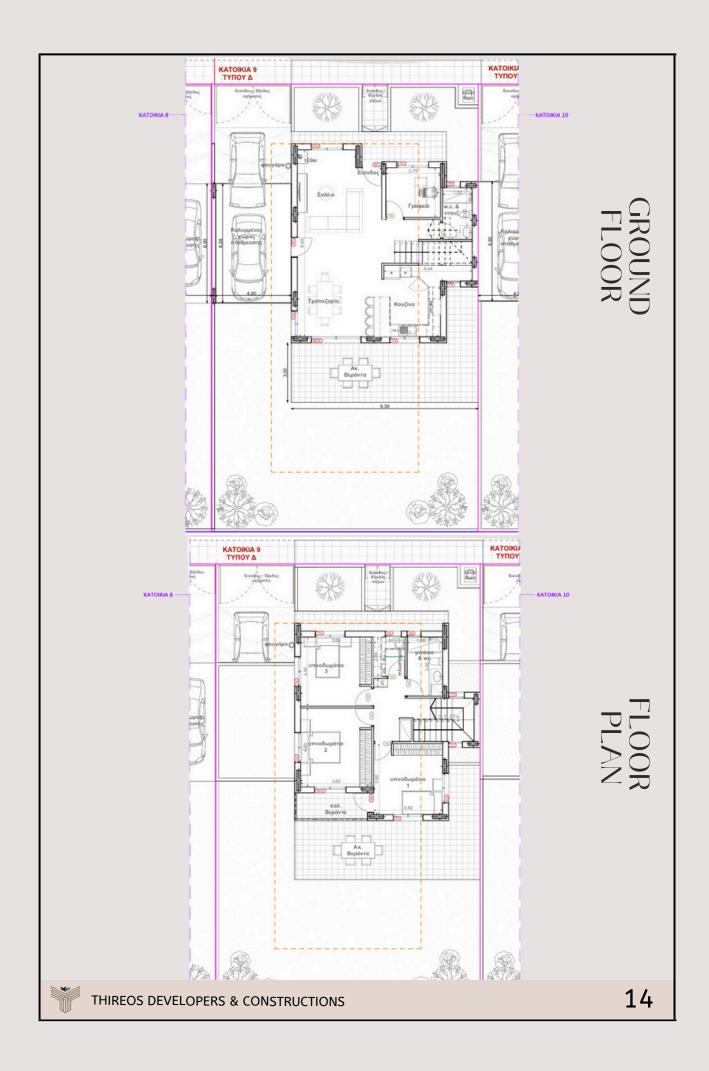

### TYPE D

| House<br>No. | House<br>Type | Total Area<br>(m²) | Total<br>Indoor<br>Living<br>Area (m²) | Covered<br>Verandas<br>(m²) | Uncovered<br>Verandas<br>(m²) | Parking<br>Space<br>(m²) | Uncovered<br>Parking<br>Space (m²) | PRICE |
|--------------|---------------|--------------------|----------------------------------------|-----------------------------|-------------------------------|--------------------------|------------------------------------|-------|
| 9            | D             | 300                | 154                                    | 7                           | 23.4                          | 24                       | -                                  | SOLD  |
| 10           | D             | 300                | 154                                    | 7                           | 23.4                          | 24                       | -                                  | SOLD  |