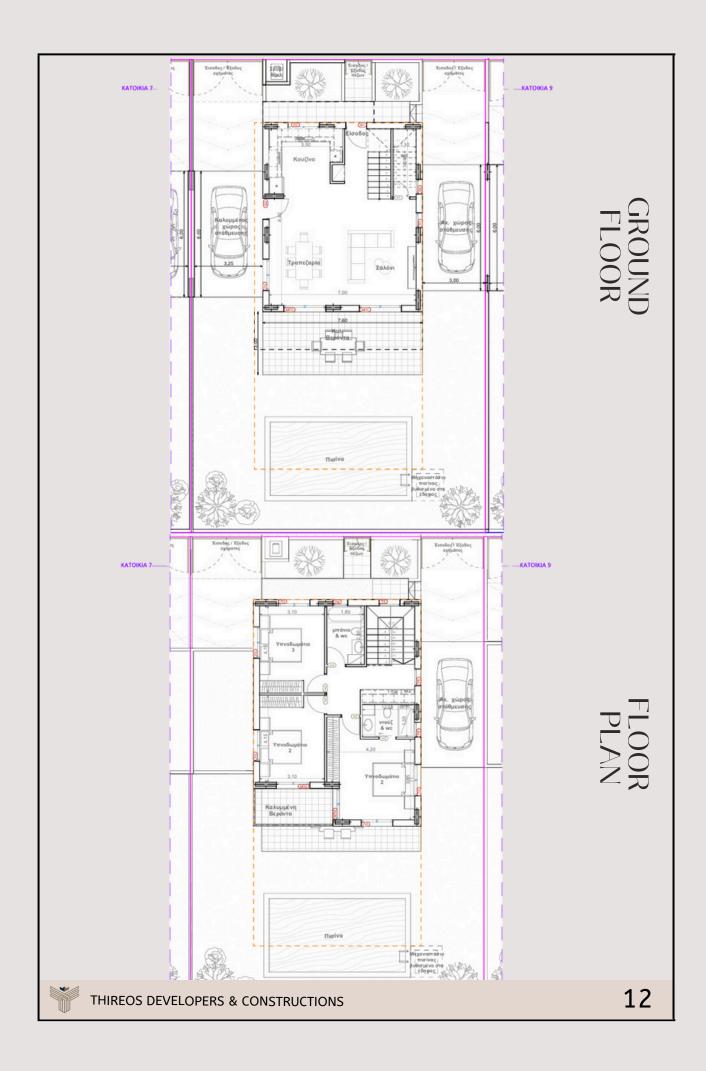

------|------------------------------------|------------|
| 3            | В             | 258                | 146                                    | 28.08                       | 19.08                         | 20.7                     | -                                  | 296,000    |
| 4            | В             | 237                | 146                                    | 28.08                       | 19.08                         | 20.7                     | -                                  | 286,000    |
| 7            | В             | 300                | 146                                    | 28.08                       | 19.08                         | 20.7                     | -                                  | 329,000    |







## **OPTIONS**

## TYPE C









# OPTIONS

### TYPE D



| House<br>No. | House<br>Type | Total Area<br>(m²) | Total<br>Indoor<br>Living<br>Area (m²) | Covered<br>Verandas<br>(m²) | Uncovered<br>Verandas<br>(m²) | Parking<br>Space<br>(m²) | Uncovered<br>Parking<br>Space (m²) | PRICE |
|--------------|---------------|--------------------|----------------------------------------|-----------------------------|-------------------------------|--------------------------|------------------------------------|-------|
| 9            | D             | 300                | 154                                    | 7                           | 23.4                          | 24                       | -                                  | SOLD  |
| 10           | D             | 300                | 154