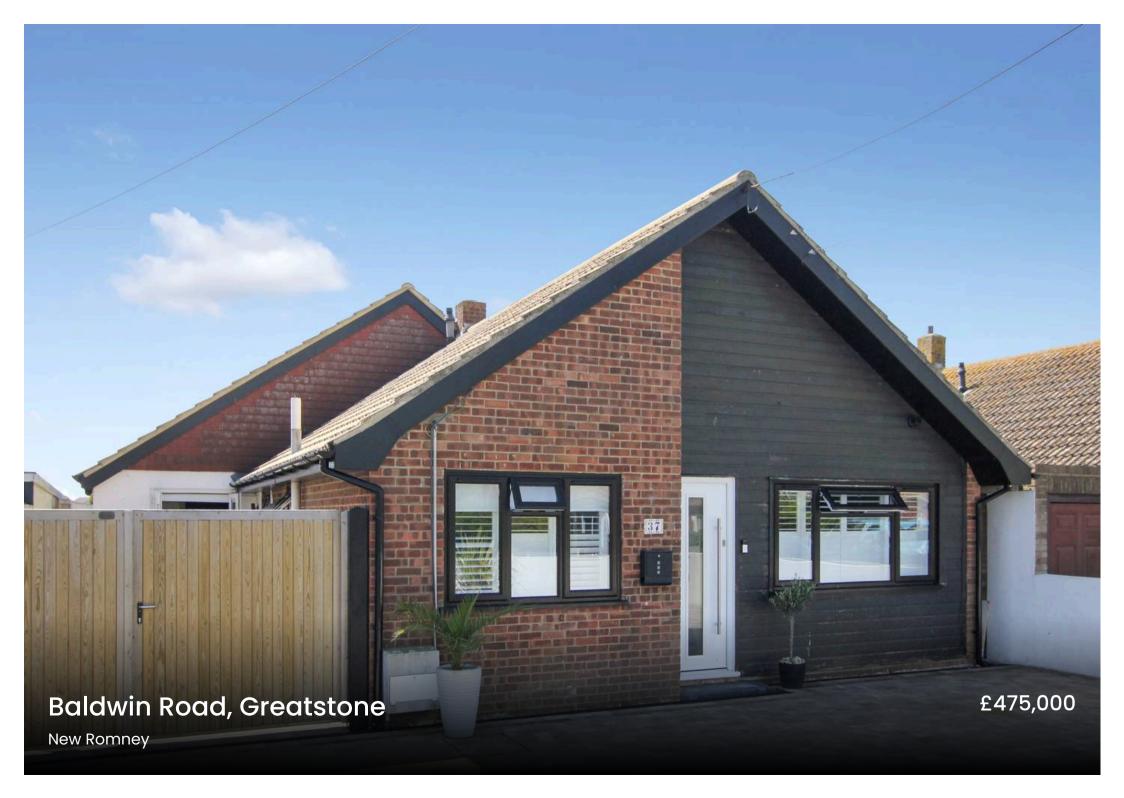

## 37 Baldwin Road

Greatstone, New Romney

Modern four bedroom detached bungalow located close to local school. Offering plenty of living space and modern kitchen/breakfast room. The rear garden is great space and the garden office is a useful addition and offer annex potential

Council Tax band: C

Tenure: Freehold

EPC Energy Efficiency Rating: D

EPC Environmental Impact Rating: D

- Four Bedroom
- Detached Bungalow
- Spacious Living Space
- Garden Office
- Kitchen/Breakfast Room
- En-suite Shower Room