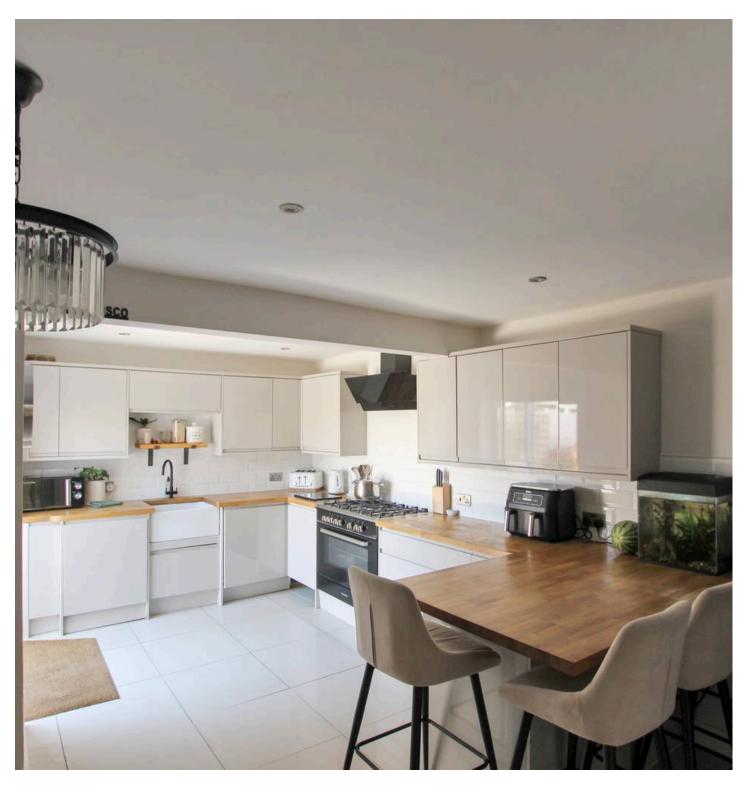

Council Tax band: C

Tenure: Freehold

EPC Energy Efficiency Rating: D

EPC Environmental Impact Rating: D

- Four Bedroom
- Detached Bungalow
- Spacious Living Space
- Garden Office
- Kitchen/Breakfast Room
- En-suite Shower Room

## **Entrance Hall**

Living Room

15' 4" x 12' 3" (4.67m x 3.74m)

Dining/Living Room

18' 1" x 11' 4" (5.50m x 3.46m)

Kitchen/Breakfast

11' 10" x 12' 3" (3.61m x 3.73m)

Bedroom