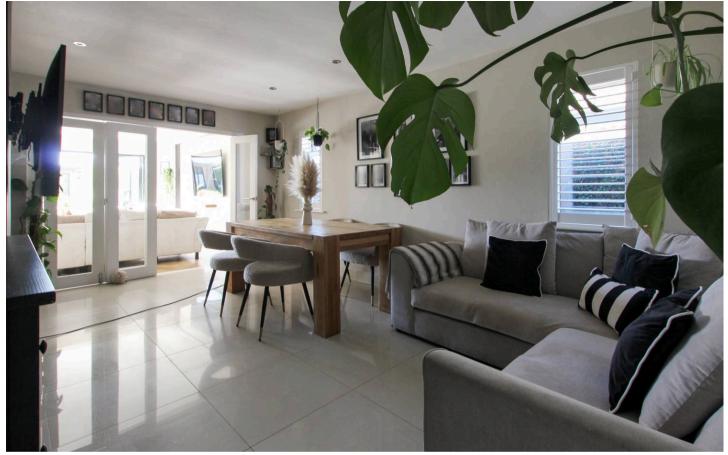

Council Tax band: C

Tenure: Freehold

EPC Energy Efficiency Rating: D

EPC Environmental Impact Rating: D

- Four Bedroom
- Detached Bungalow
- Spacious Living Space
- Garden Office
- Kitchen/Breakfast Room
- En-suite Shower Room

## **Entrance Hall**

Living Room

15' 4" x 12' 3" (4.67m x 3.74m)

Dining/Living Room

18' 1" x 11' 4" (5.50m x 3.46m)

Kitchen/Breakfast

11' 10" x 12' 3" (3.61m x 3.73m)

Bedroom