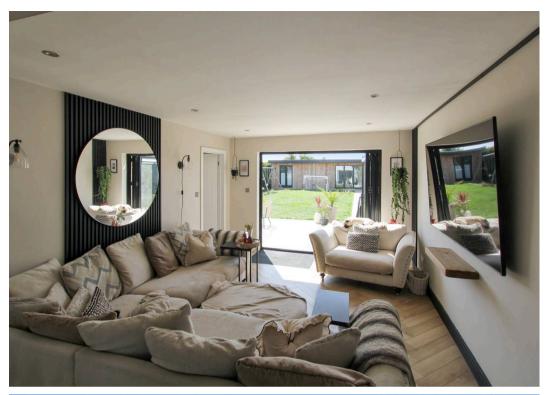

## **Entrance Hall**

Living Room

15' 4" x 12' 3" (4.67m x 3.74m)

Dining/Living Room

18' 1" x 11' 4" (5.50m x 3.46m)

Kitchen/Breakfast

11' 10" x 12' 3" (3.61m x 3.73m)

Bedroom