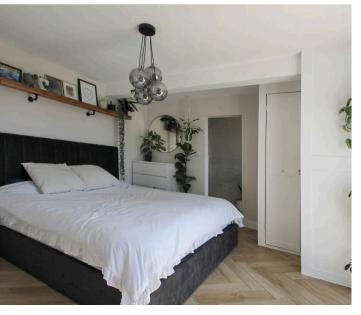

## **Entrance Hall**

Living Room

15' 4" x 12' 3" (4.67m x 3.74m)

Dining/Living Room

18' 1" x 11' 4" (5.50m x 3.46m)

Kitchen/Breakfast

11' 10" x 12' 3" (3.61m x 3.73m)

Bedroom

13' 11" x 11' 10" (4.24m x 3.60m)

**En-Suite** 

3' 8" x 11' 10" (1.13m x 3.60m)

Bedroom

11' 3" x 10' 5" (3.43m x 3.17m)

Bedroom

10' 10" x 8' 9" (3.31m x 2.67m)

Bedroom