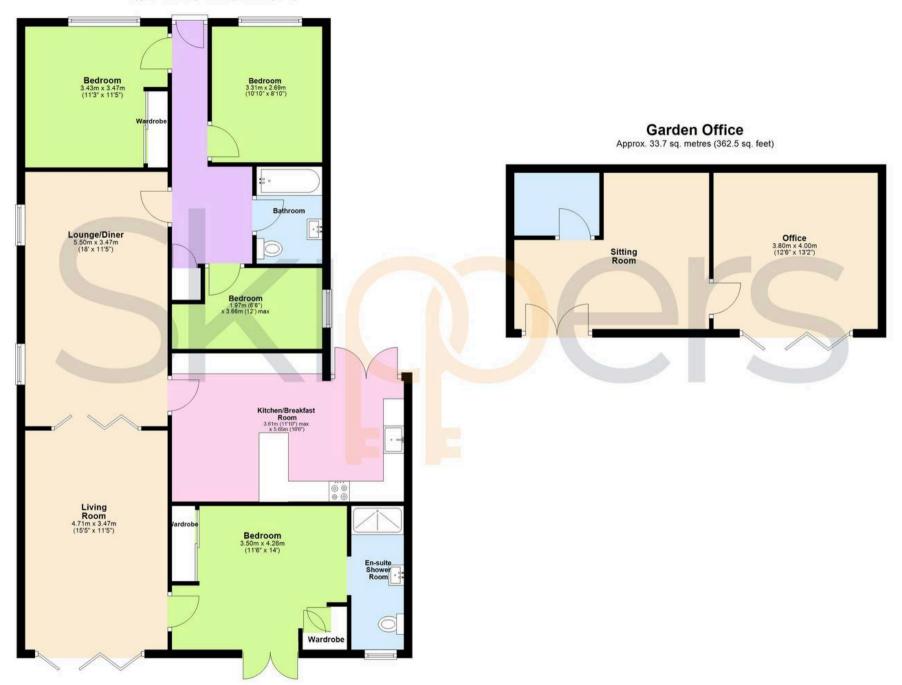

## **Entrance Hall**

Living Room

15' 4" x 12' 3" (4.67m x 3.74m)

Dining/Living Room

18' 1" x 11' 4" (5.50m x 3.46m)

Kitchen/Breakfast

11' 10" x 12' 3" (3.61m x 3.73m)

Bedroom

13' 11" x 11' 10" (4.24m x 3.60m)

**En-Suite** 

3' 8" x 11' 10" (1.13m x 3.60m)

Bedroom

11' 3" x 10' 5" (3.43m x 3.17m)

Bedroom

10' 10" x 8' 9" (3.31m x 2.67m)

Bedroom

6' 6" x 7' 10" (1.97m x 2.39m)

Bathroom

## **Ground Floor**

Approx. 121.4 sq. metres (1306.9 sq. feet)

Total area: approx. 155.1 sq. metres (1669.3 sq. feet)