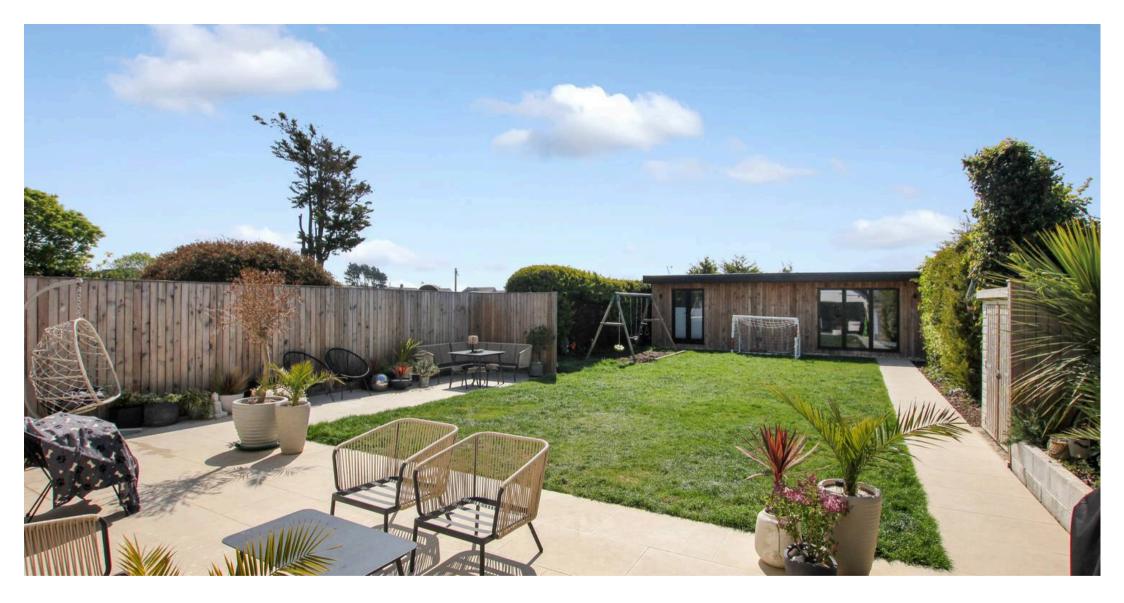

## 37 Baldwin Road

Greatstone, New Romney

Modern four bedroom detached bungalow located close to local school. Offering plenty of living space and modern kitchen/breakfast room. The rear garden is great space and the garden office is a useful addition and offer annex potential