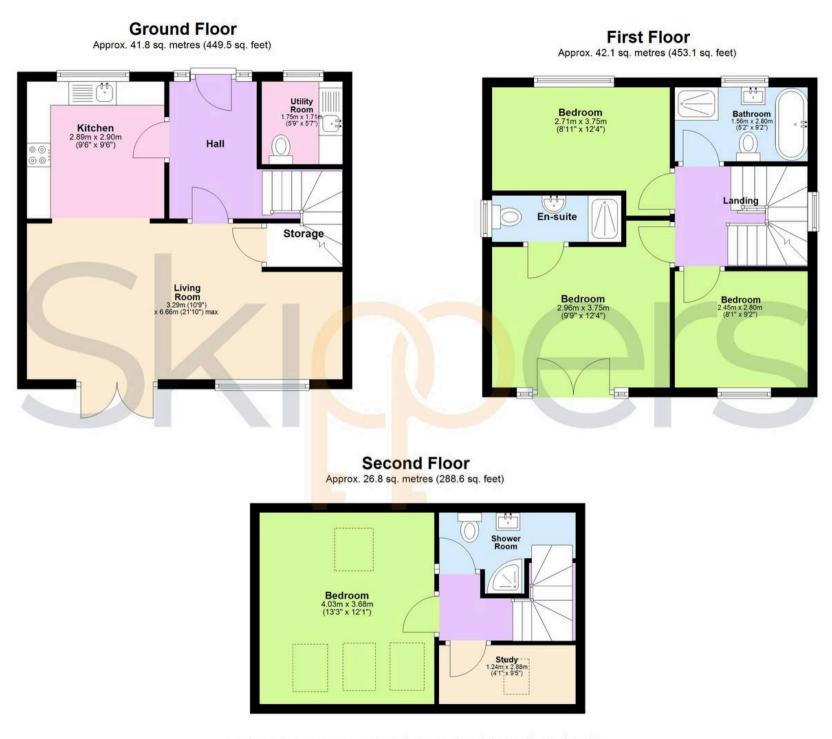

Tenure: Freehold

EPC Energy Efficiency Rating: D

EPC Environmental Impact Rating: D

- Four Bedroom
- Detached House
- Family Home
- Town Centre Location
- Modern Kitchen
- Off Street Parking

Entrance Hall 9' 6" x 6' 0" (2.89m x 1.84m)

Living Room 10' 10" x 21' 10" (3.29m x 6.65m)

**Kitchen** 9' 6" x 9' 6" (2.89m x 2.90m)

**Utility Room** 5' 4" x 5' 9" (1.63m x 1.74m)

Landing

**Bedroom** 9' 9" x 12' 2" (2.97m x 3.71m)

En-Suite Shower Room

**Bedroom** 9' 3" x 8' 0" (2.81m x 2.45m)

**Bedroom** 12' 2" x 7' 1" (3.71m x 2.17m)

**Family Bathroom** 5' 0" x 9' 3" (1.53m x 2.83m)

#### Landing

**Bedroom** 13' 0" x 12' 0" (3.95m x 3.65m)

Shower Room

**Study** 9' 5" x 4' 2" (2.86m x 1.26m)

Total area: approx. 110.7 sq. metres (1191.2 sq. feet)