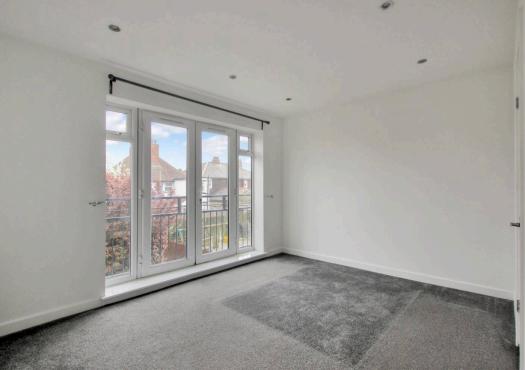

Living Room 10' 10" x 21' 10" (3.29m x 6.65m)

**Kitchen** 9' 6" x 9' 6" (2.89m x 2.90m)

**Utility Room** 5' 4" x 5' 9" (1.63m x 1.74m)

Landing

**Bedroom** 9' 9" x 12' 2" (2.97m x 3.71m)

En-Suite Shower Room