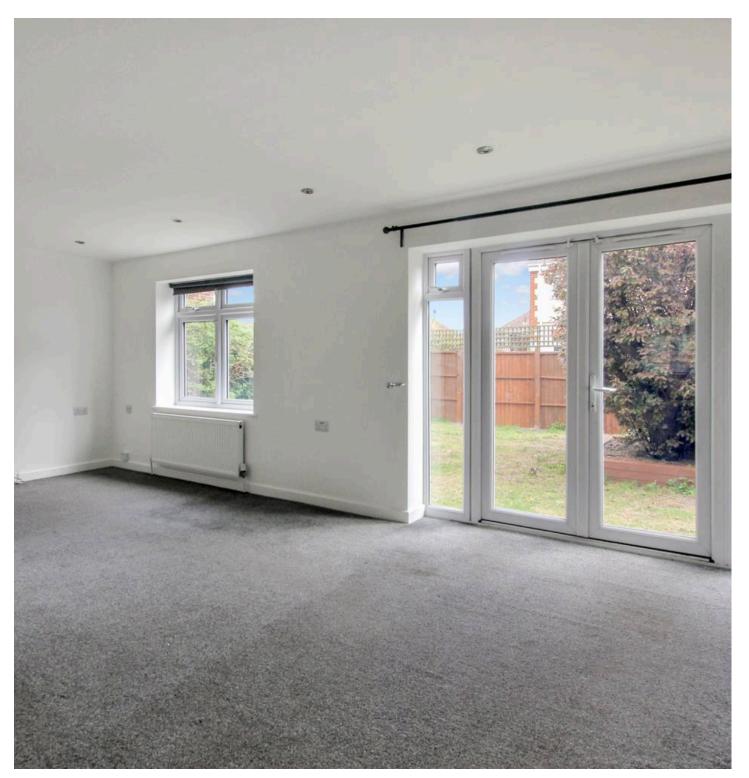

Living Room 10' 10" x 21' 10" (3.29m x 6.65m)

**Kitchen** 9' 6" x 9' 6" (2.89m x 2.90m)

**Utility Room** 5' 4" x 5' 9" (1.63m x 1.74m)

Landing

**Bedroom** 9' 9" x 12' 2" (2.97m x 3.71m)

En-Suite Shower Room