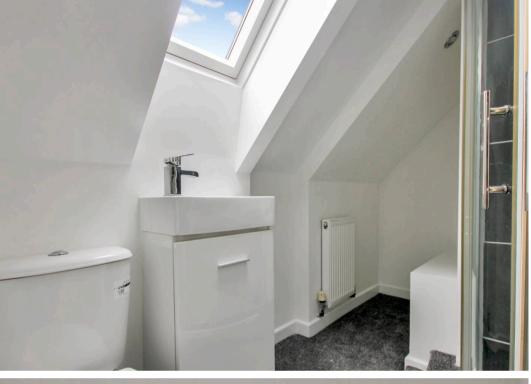

**Bedroom** 9' 3" x 8' 0" (2.81m x 2.45m)

**Bedroom** 12' 2" x 7' 1" (3.71m x 2.17m)

**Family Bathroom** 5' 0" x 9' 3" (1.53m x 2.83m)