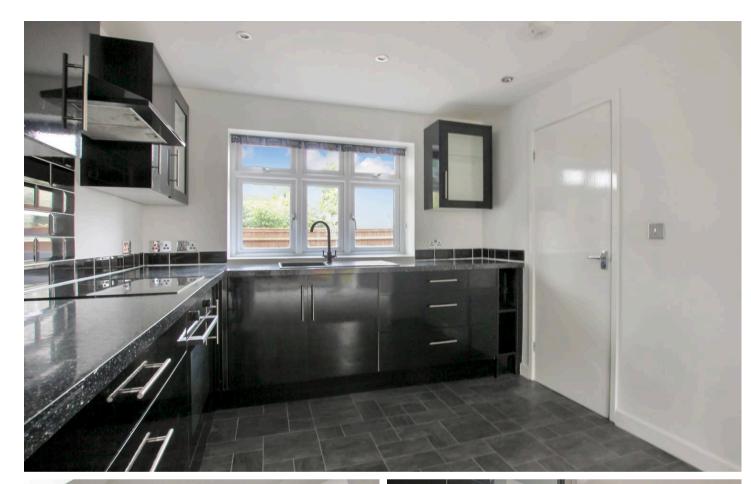

Living Room 10' 10" x 21' 10" (3.29m x 6.65m)

**Kitchen** 9' 6" x 9' 6" (2.89m x 2.90m)

**Utility Room** 5' 4" x 5' 9" (1.63m x 1.74m)

Landing

**Bedroom** 9' 9" x 12' 2" (2.97m x 3.71m)

En-Suite Shower Room