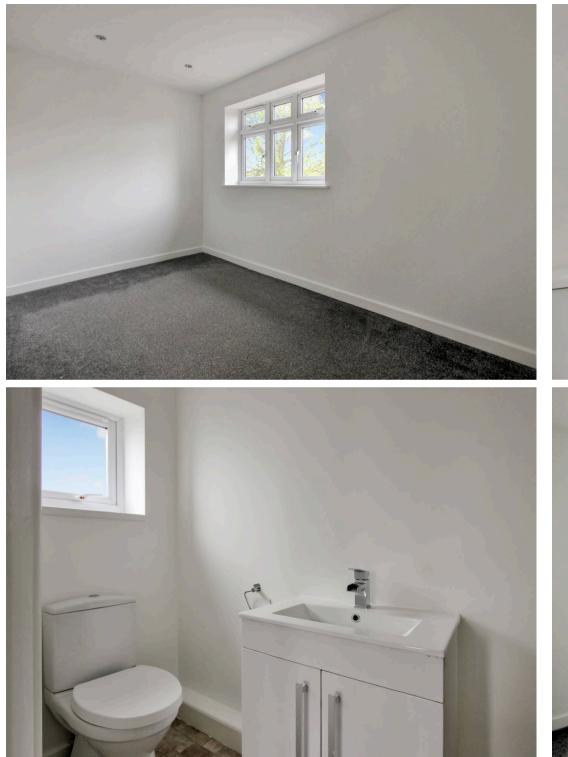

**Bedroom** 9' 3" x 8' 0" (2.81m x 2.45m)

**Bedroom** 12' 2" x 7' 1" (3.71m x 2.17m)

**Family Bathroom** 5' 0" x 9' 3" (1.53m x 2.83m)

#### Landing

**Bedroom** 13' 0" x 12' 0" (3.95m x 3.65m)

Shower Room

**Study** 9' 5" x 4' 2" (2.86m x 1.26m)

Total area: approx. 110.7 sq. metres (1191.2 sq. feet)