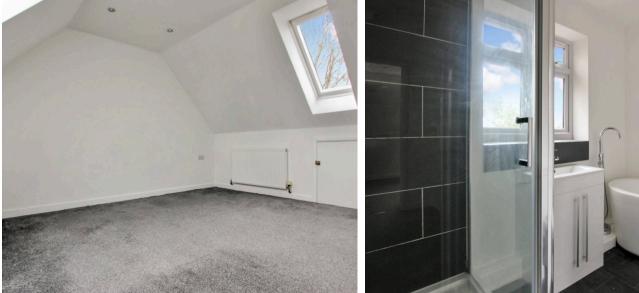

#### Landing

**Bedroom** 13' 0" x 12' 0" (3.95m x 3.65m)

Shower Room

**Study** 9' 5" x 4' 2" (2.86m x 1.26m)

Total area: approx. 110.7 sq. metres (1191.2 sq. feet)