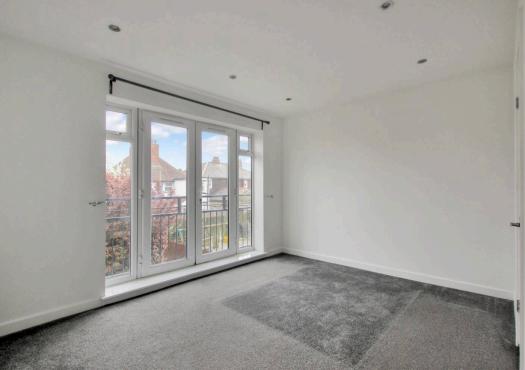

**Kitchen** 9' 6" x 9' 6" (2.89m x 2.90m)

**Utility Room** 5' 4" x 5' 9" (1.63m x 1.74m)

Landing

**Bedroom** 9' 9" x 12' 2" (2.97m x 3.71m)

En-Suite Shower Room

**Bedroom** 9' 3" x 8' 0" (2.81m x 2.45m)

**Bedroom** 12' 2" x 7' 1" (3.71m x 2.17m)