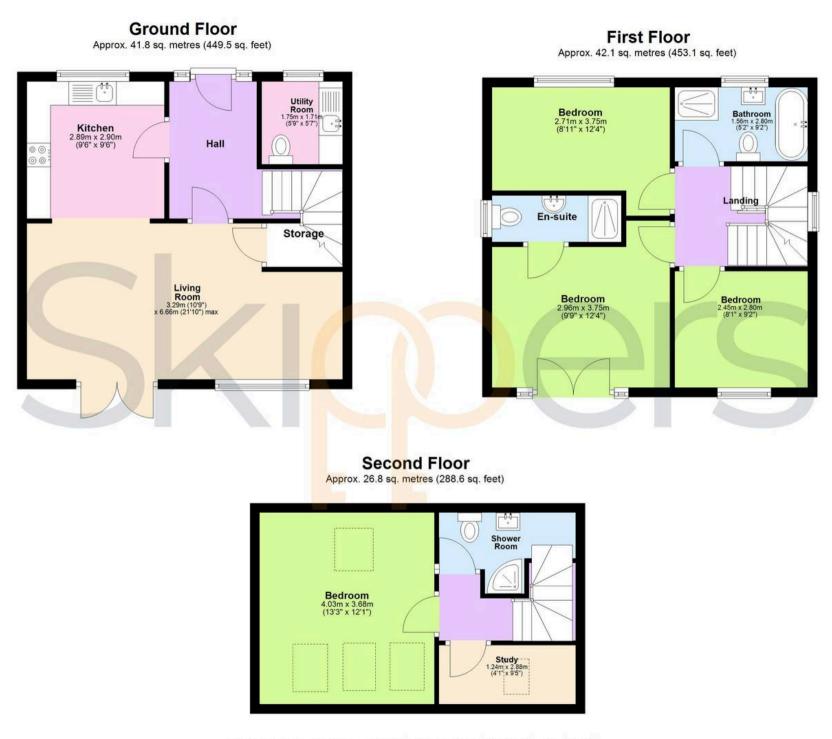

Tenure: Freehold

- Four Bedroom
- Detached House
- Family Home
- Town Centre Location
- Modern Kitchen
- Off Street Parking

Entrance Hall 9' 6" x 6' 0" (2.89m x 1.84m)

Living Room 10' 10" x 21' 10" (3.29m x 6.65m)

**Kitchen** 9' 6" x 9' 6" (2.89m x 2.90m)

**Utility Room** 5' 4" x 5' 9" (1.63m x 1.74m)

Landing

**Bedroom** 9' 9" x 12' 2" (2.97m x 3.71m)

En-Suite Shower Room

**Bedroom** 9' 3" x 8' 0" (2.81m x 2.45m)

**Bedroom** 12' 2" x 7' 1" (3.71m x 2.17m)

**Family Bathroom** 5' 0" x 9' 3" (1.53m x 2.83m)

#### Landing

**Bedroom** 13' 0" x 12' 0" (3.95m x 3.65m)

Shower Room

**Study** 9' 5" x 4' 2" (2.86m x 1.26m)

Total area: approx. 110.7 sq. metres (1191.2 sq. feet)