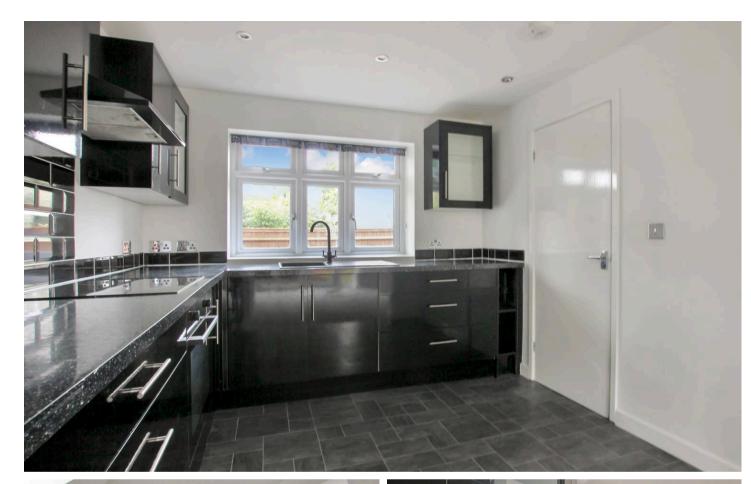

**Kitchen** 9' 6" x 9' 6" (2.89m x 2.90m)

**Utility Room** 5' 4" x 5' 9" (1.63m x 1.74m)

Landing

**Bedroom** 9' 9" x 12' 2" (2.97m x 3.71m)

En-Suite Shower Room

**Bedroom** 9' 3" x 8' 0" (2.81m x 2.45m)

**Bedroom** 12' 2" x 7' 1" (3.71m x 2.17m)