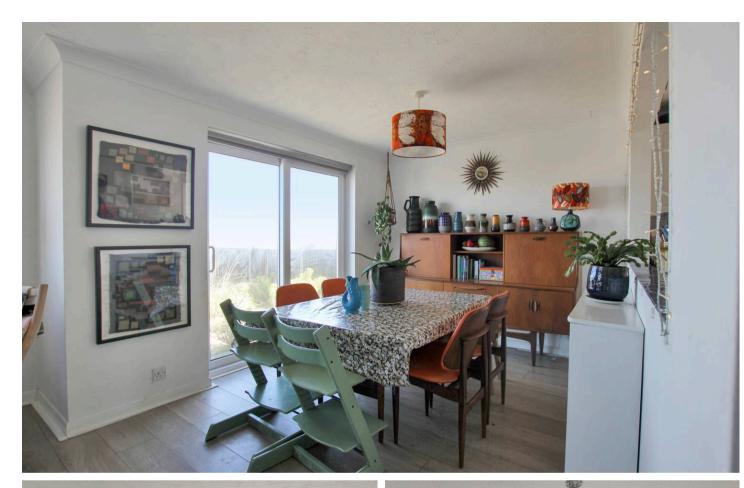

#### Hallway

Lounge/Diner 13' 5" x 22' 2" (4.09m x 6.75m)

Living Room 11' 6" x 11' 6" (3.50m x 3.50m)

**Kitchen** 10' 4" x 8' 9" (3.14m x 2.67m)

**Bedroom** 11' 8" x 10' 4" (3.56m x 3.16m)

**Bedroom** 14' 10" x 9' 3" (4.53m x 2.82m)