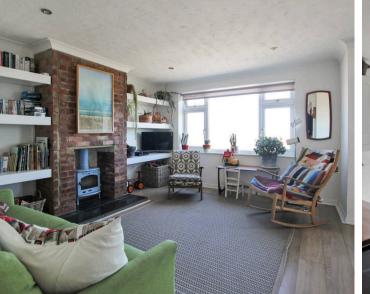

#### Hallway

Lounge/Diner 13' 5" x 22' 2" (4.09m x 6.75m)

Living Room 11' 6" x 11' 6" (3.50m x 3.50m)

**Kitchen** 10' 4" x 8' 9" (3.14m x 2.67m)

**Bedroom** 11' 8" x 10' 4" (3.56m x 3.16m)

**Bedroom** 14' 10" x 9' 3" (4.53m x 2.82m)