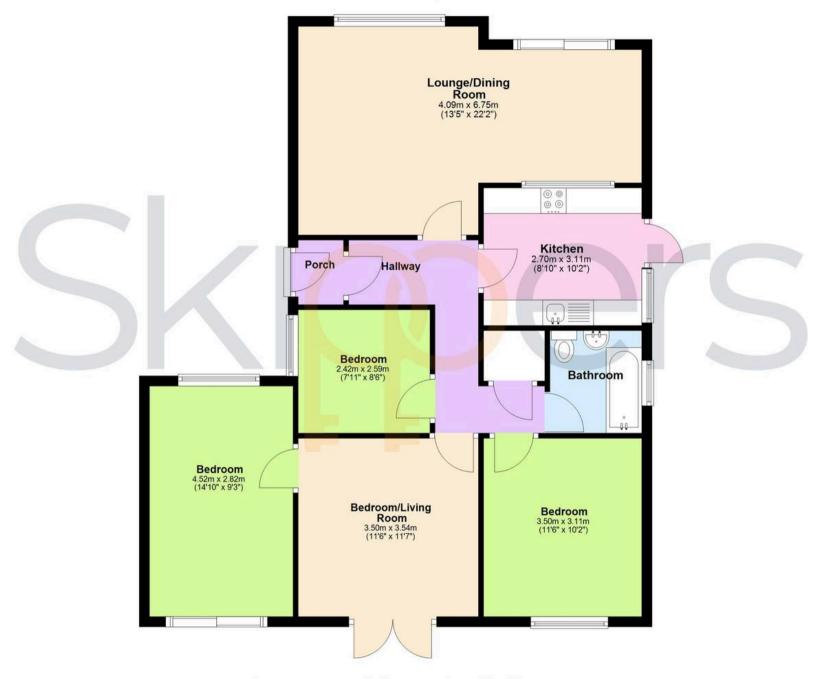

#### Porch

#### Hallway

Lounge/Diner 13' 5" x 22' 2" (4.09m x 6.75m)

Living Room 11' 6" x 11' 6" (3.50m x 3.50m)

**Kitchen** 10' 4" x 8' 9" (3.14m x 2.67m)

**Bedroom** 11' 8" x 10' 4" (3.56m x 3.16m)

**Bedroom** 14' 10" x 9' 3" (4.53m x 2.82m)

**Bedroom** 7' 11" x 8' 2" (2.42m x 2.50m)

Bathroom

## **Ground Floor**

Approx. 90.3 sq. metres (972.3 sq. feet)