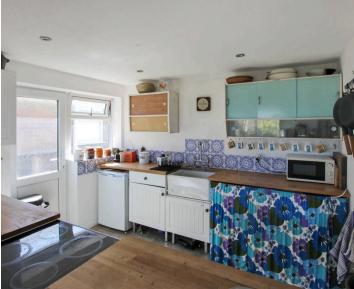

#### Hallway

Lounge/Diner 13' 5" x 22' 2" (4.09m x 6.75m)

Living Room 11' 6" x 11' 6" (3.50m x 3.50m)

**Kitchen** 10' 4" x 8' 9" (3.14m x 2.67m)

**Bedroom** 11' 8" x 10' 4" (3.56m x 3.16m)

**Bedroom** 14' 10" x 9' 3" (4.53m x 2.82m)