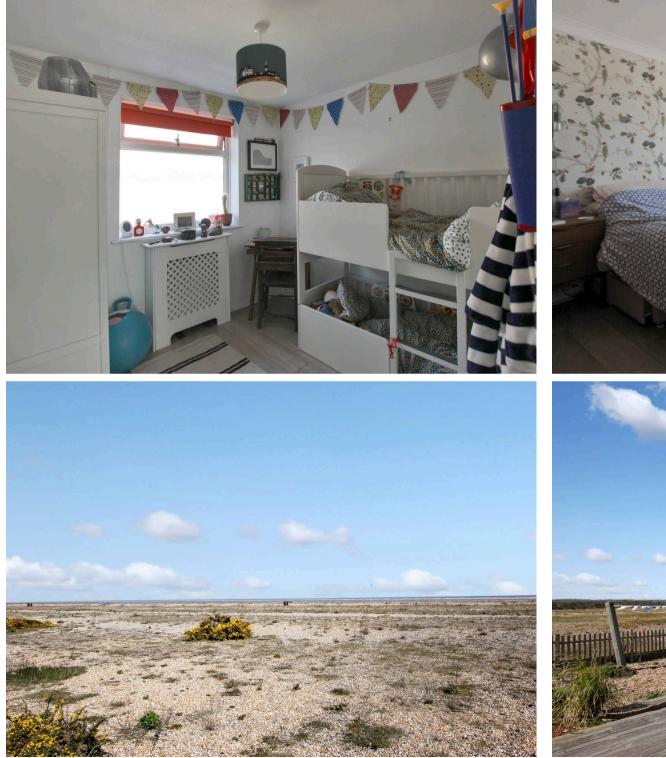

### Lydd On Sea, Romney Marsh

Charming 4-bed detached bungalow in Lydd on Sea, with sea views in front and nature reserve sights in rear. Located a short walk from Dungeness and the local kite surfing beach Spacious rooms, pretty garden, decked area, local amenities nearby. Perfect coastal living! Council Tax band: D

Tenure: Freehold

EPC Energy Efficiency Rating: D

EPC Environmental Impact Rating: F

- Three Bedroom
- Two Reception Rooms
- Detached Bungalow
- Open Views to Rear
- Chain Free
- Sea Views to Front

#### Hallway

Lounge/Diner 13' 5" x 22' 2" (4.09m x 6.75m)

Living Room 11' 6" x 11' 6" (3.50m x 3.50m)

**Kitchen** 10' 4" x 8' 9" (3.14m x 2.67m)

**Bedroom** 11' 8" x 10' 4" (3.56m x 3.16m)

**Bedroom** 14' 10" x 9' 3" (4.53m x 2.82m)

**Bedroom** 7' 11" x 8' 2" (2.42m x 2.50m)

Bathroom