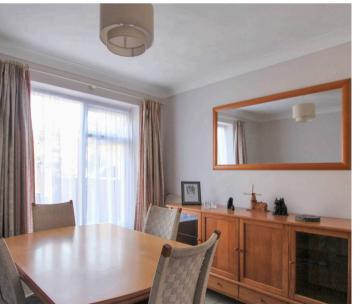

## **Entrance Hall**

Living Room

12' 9" x 12' 10" (3.89m x 3.90m)

Dining Room

9' 2" x 9' 3" (2.80m x 2.81m)

Kitchen

9' 5" x 9' 5" (2.88m x 2.86m)

Landing