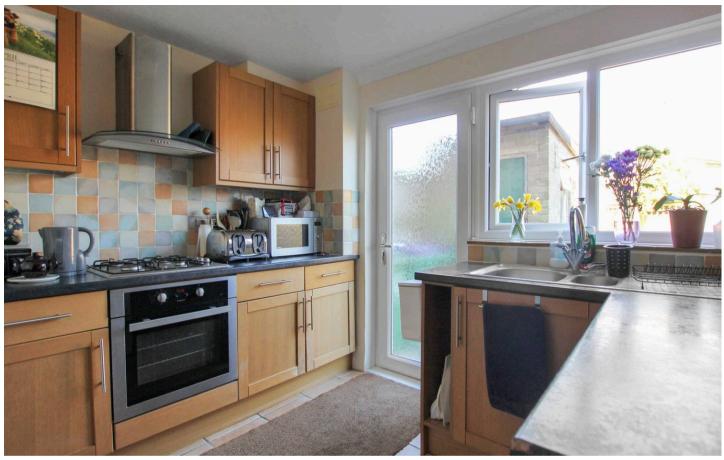

## **Entrance Hall**

Living Room

12' 9" x 12' 10" (3.89m x 3.90m)

Dining Room

9' 2" x 9' 3" (2.80m x 2.81m)

Kitchen

9' 5" x 9' 5" (2.88m x 2.86m)

Landing