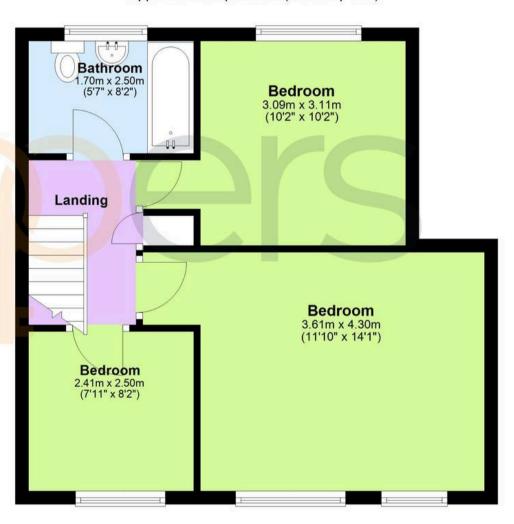

Bedroom

14' 0" x 12' 0" (4.27m x 3.67m)

Bedroom

10' 6" x 10' 2" (3.19m x 3.09m)

Bedroom

8' 6" x 7' 11" (2.58m x 2.42m)

Bathroom

**Ground Floor** 