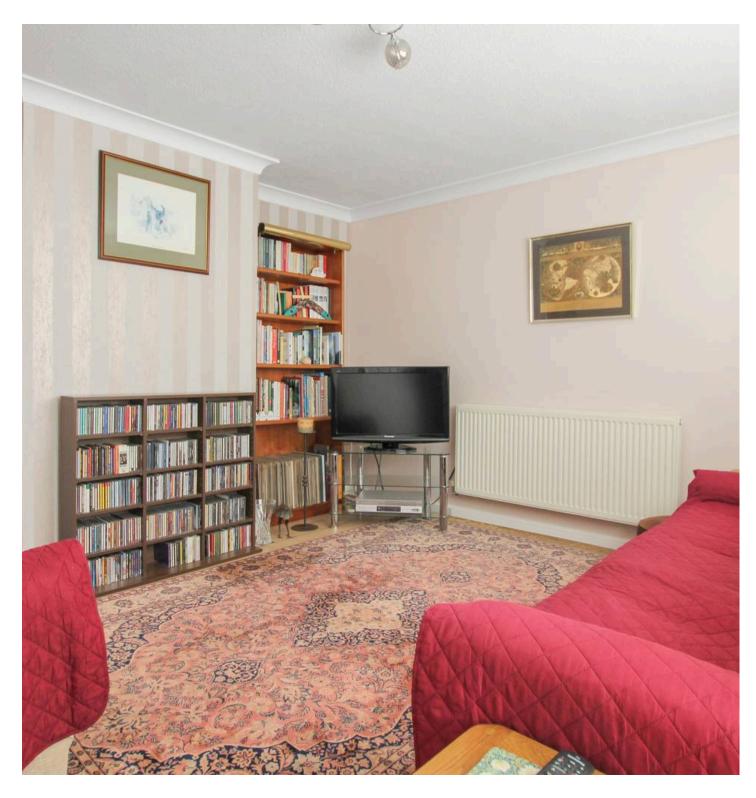

## **Entrance Hall**

Living Room

12' 9" x 12' 10" (3.89m x 3.90m)

Dining Room

9' 2" x 9' 3" (2.80m x 2.81m)

Kitchen

9' 5" x 9' 5" (2.88m x 2.86m)

Landing