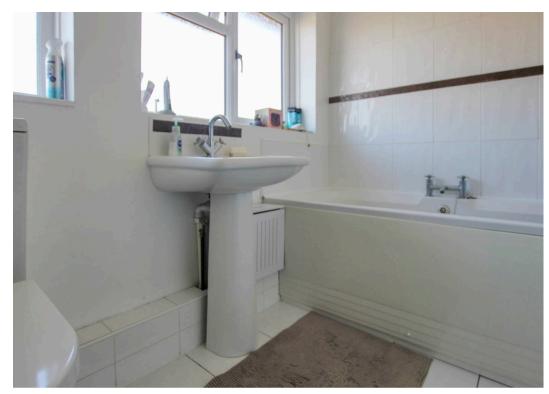

Bedroom

14' 0" x 12' 0" (4.27m x 3.67m)

Bedroom

10' 6" x 10' 2" (3.19m x 3.09m)

Bedroom

8' 6" x 7' 11" (2.58m x 2.42m)

Bathroom

**Ground Floor** 