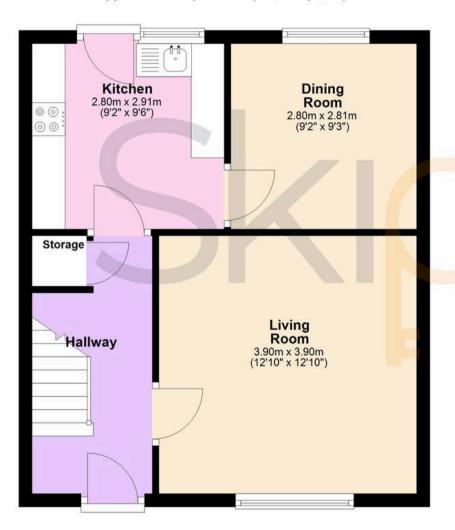

## **Entrance Hall**

Living Room

12' 9" x 12' 10" (3.89m x 3.90m)

Dining Room

9' 2" x 9' 3" (2.80m x 2.81m)

Kitchen

9' 5" x 9' 5" (2.88m x 2.86m)

Landing