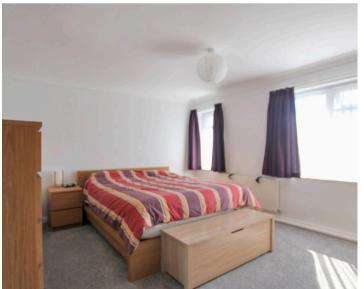

Bedroom

14' 0" x 12' 0" (4.27m x 3.67m)

Bedroom

10' 6" x 10' 2" (3.19m x 3.09m)

Bedroom

8' 6" x 7' 11" (2.58m x 2.42m)

Bathroom

**Ground Floor** 