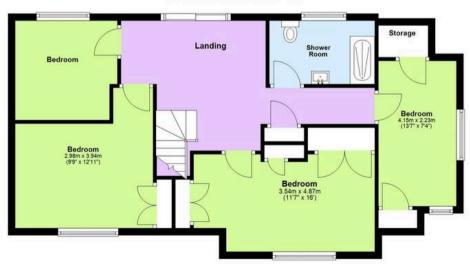

11' 7" x 8' 10" (3.54m x 2.68m)

Bathroom

Landing

Bedroom

15' 11" x 11' 8" (4.86m x 3.56m)

Bedroom

13' 0" x 9' 10" (3.95m x 2.99m)

Bedroom

9' 7" x 8' 8" (2.91m x 2.63m)

**Bedroom** 

13' 7" x 7' 3" (4.13m x 2.20m)

**Shower Room** 

Annex Open Plan Living Space

13' 7" x 12' 8" (4.13m x 3.85m)

**Annex Bedroom** 

12' 2" x 8' 11" (3.70m x 2.72m)

**Annex Shower Room** 

Integral Garage

15' 7" x 8' 8" (4.75m x 2.65m)

Ground Floor Approx. 111.1 sq. metres (1196.2 sq. feet)

First Floor Approx. 77.0 sq. metres (828.5 sq. feet)

Total area: approx. 188.1 sq. metres (2024.7 sq. feet)