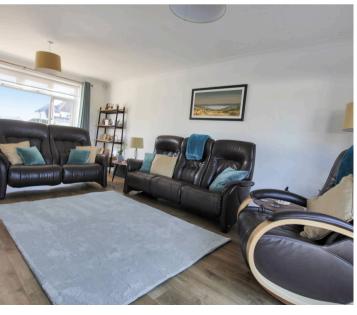

### **Entrance Hall**

Living Room

19' 9" x 12' 7" (6.03m x 3.83m)

**Dining Room** 

11' 1" x 9' 11" (3.37m x 3.01m)

Kitchen

11' 8" x 11' 8" (3.56m x 3.56m)

**Utility Room** 