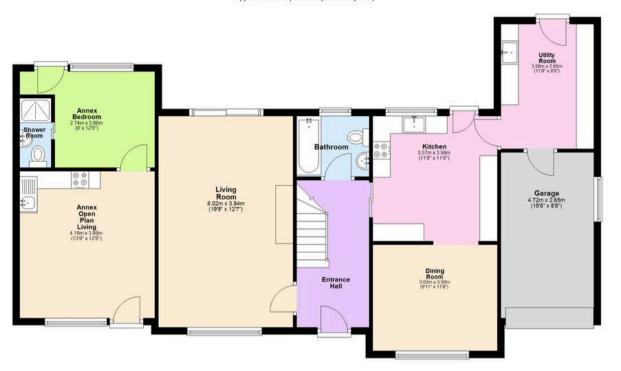

### **Entrance Hall**

Living Room

19' 9" x 12' 7" (6.03m x 3.83m)

**Dining Room** 

11' 1" x 9' 11" (3.37m x 3.01m)

Kitchen

11' 8" x 11' 8" (3.56m x 3.56m)

**Utility Room** 

11' 7" x 8' 10" (3.54m x 2.68m)

Bathroom

Landing

Bedroom

15' 11" x 11' 8" (4.86m x 3.56m)

Bedroom

13' 0" x 9' 10" (3.95m x 2.99m)

Bedroom

9' 7" x 8' 8" (2.91m x 2.63m)

**Bedroom** 

13' 7" x 7' 3" (4.13m x 2.20m)

**Shower Room** 

Annex Open Plan Living Space

13' 7" x 12' 8" (4.13m x 3.85m)

**Annex Bedroom** 

12' 2" x 8' 11" (3.70m x 2.72m)

**Annex Shower Room** 

Integral Garage

15' 7" x 8' 8" (4.75m x 2.65m)

Ground Floor Approx. 111.1 sq. metres (1196.2 sq. feet)

First Floor Approx. 77.0 sq. metres (828.5 sq. feet)

Total area: approx. 188.1 sq. metres (2024.7 sq. feet)