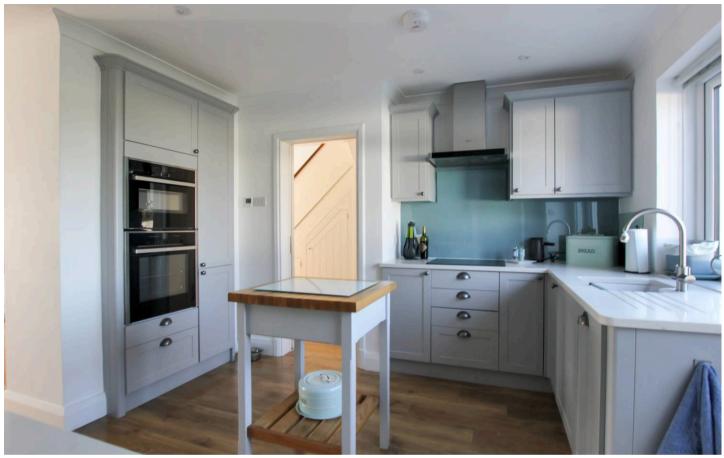

### **Entrance Hall**

Living Room

19' 9" x 12' 7" (6.03m x 3.83m)

**Dining Room** 

11' 1" x 9' 11" (3.37m x 3.01m)

Kitchen

11' 8" x 11' 8" (3.56m x 3.56m)

**Utility Room** 