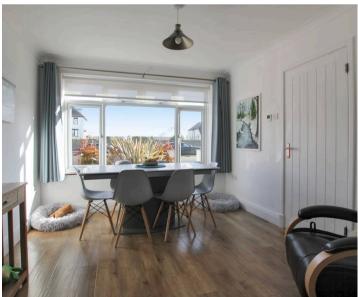

### **Entrance Hall**

Living Room

19' 9" x 12' 7" (6.03m x 3.83m)

**Dining Room** 

11' 1" x 9' 11" (3.37m x 3.01m)

Kitchen

11' 8" x 11' 8" (3.56m x 3.56m)

**Utility Room** 