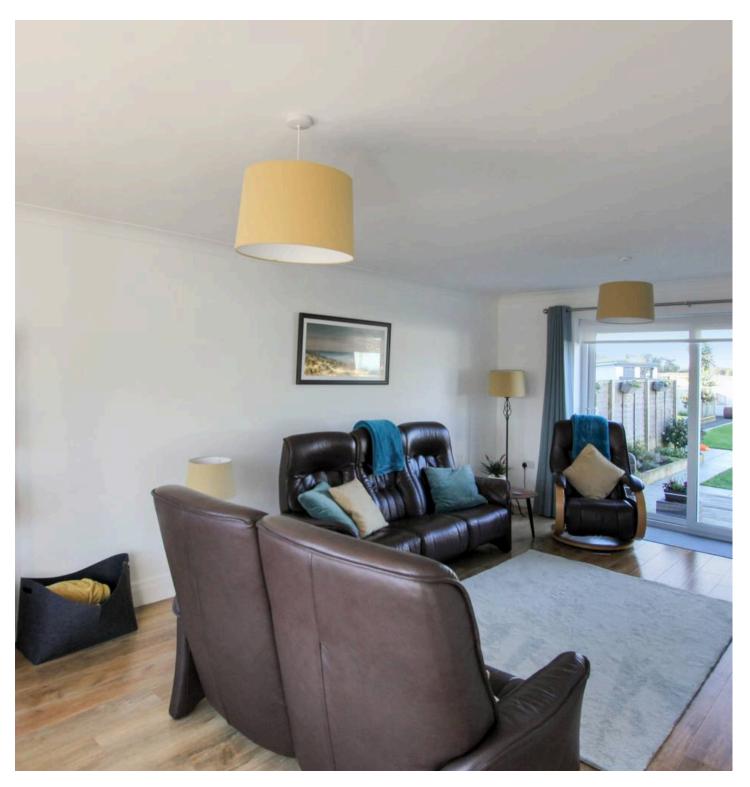

### **Entrance Hall**

Living Room

19' 9" x 12' 7" (6.03m x 3.83m)

**Dining Room** 

11' 1" x 9' 11" (3.37m x 3.01m)

Kitchen

11' 8" x 11' 8" (3.56m x 3.56m)

**Utility Room** 