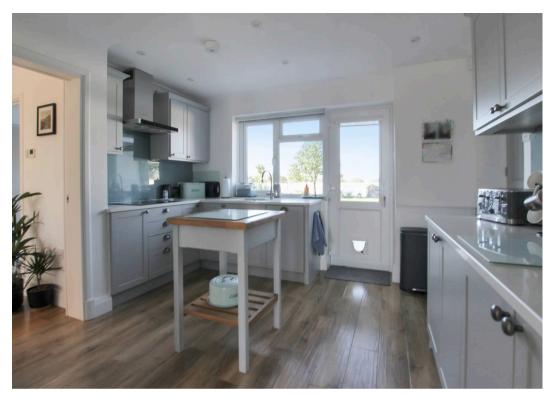

### **Entrance Hall**

Living Room

19' 9" x 12' 7" (6.03m x 3.83m)

**Dining Room** 

11' 1" x 9' 11" (3.37m x 3.01m)

Kitchen

11' 8" x 11' 8" (3.56m x 3.56m)

**Utility Room** 