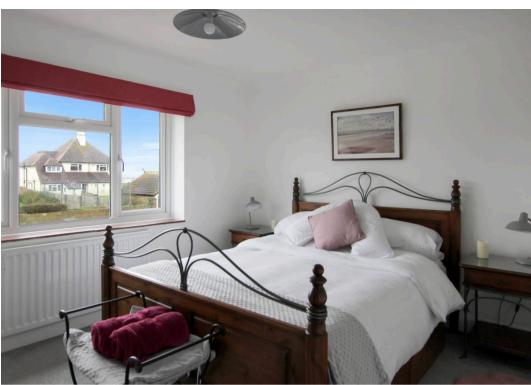

11' 7" x 8' 10" (3.54m x 2.68m)

Bathroom

Landing

Bedroom

15' 11" x 11' 8" (4.86m x 3.56m)

Bedroom

13' 0" x 9' 10" (3.95m x 2.99m)

Bedroom

9' 7" x 8' 8" (2.91m x 2.63m)

**Bedroom** 

13' 7" x 7' 3" (4.13m x 2.20m)

**Shower Room** 

Annex Open Plan Living Space

13' 7" x 12' 8" (4.13m x 3.85m)

**Annex Bedroom** 

12' 2" x 8' 11" (3.70m x 2.72m)