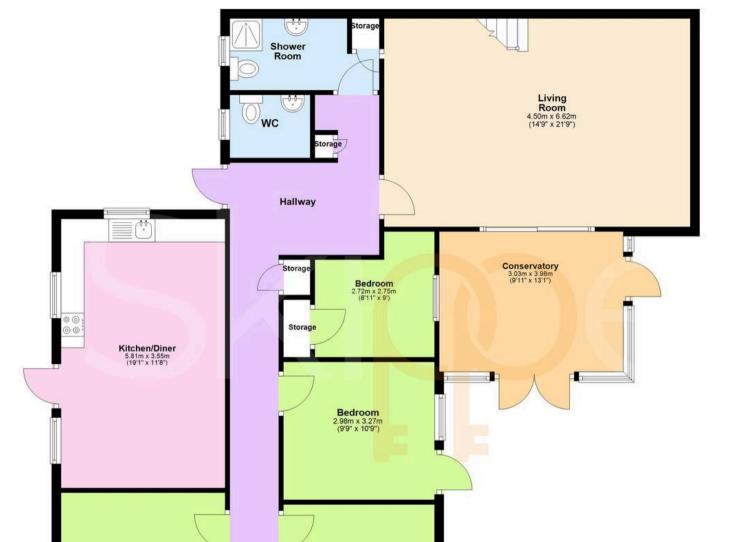

#### **Entrance Hall**

Living Room

21' 9" x 14' 9" (6.62m x 4.50m)

Mezzanine Floor

14' 7" x 6' 10" (4.45m x 2.09m)

Conservatory

10' 0" x 12' 10" (3.04m x 3.92m)

Kitchen / Diner

11' 4" x 19' 0" (3.45m x 5.80m)

Bedroom

13' 0" x 13' 1" (3.97m x 4.00m)

Bedroom

12' 7" x 11' 1" (3.84m x 3.39m)

Bedroom

9' 9" x 10' 6" (2.98m x 3.20m)

Bedroom

8' 5" x 8' 11" (2.56m x 2.73m)

Shower Room

10' 8" x 5' 1" (3.25m x 1.55m)

Wc

4' 4" x 5' 10" (1.33m x 1.78m)

Garden Workshop

### **Ground Floor**

Approx. 134.8 sq. metres (1451.5 sq. feet)