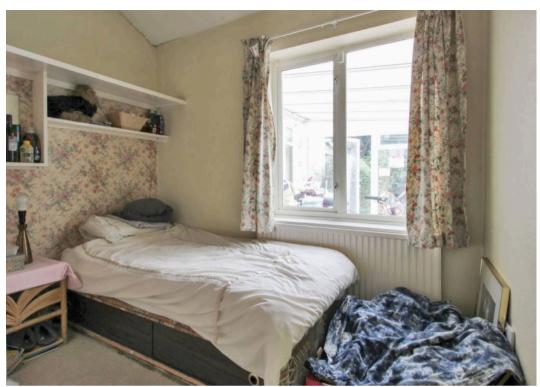

11' 4" x 19' 0" (3.45m x 5.80m)

Bedroom

13' 0" x 13' 1" (3.97m x 4.00m)

Bedroom

12' 7" x 11' 1" (3.84m x 3.39m)

Bedroom

9' 9" x 10' 6" (2.98m x 3.20m)

Bedroom