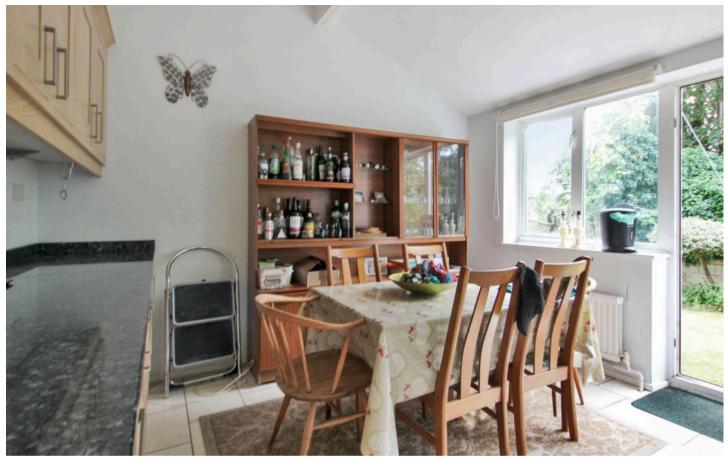

#### **Entrance Hall**

Living Room

21' 9" x 14' 9" (6.62m x 4.50m)

Mezzanine Floor

14' 7" x 6' 10" (4.45m x 2.09m)

Conservatory

10' 0" x 12' 10" (3.04m x 3.92m)

Kitchen / Diner