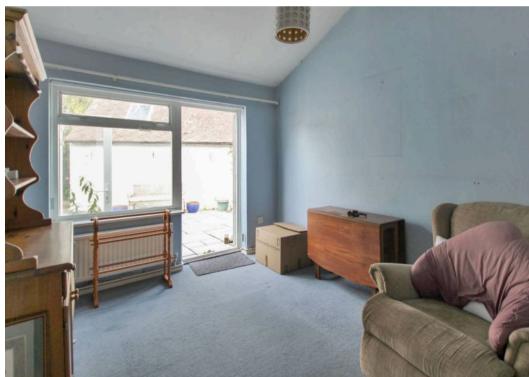

#### **Entrance Hall**

Living Room

21' 9" x 14' 9" (6.62m x 4.50m)

Mezzanine Floor

14' 7" x 6' 10" (4.45m x 2.09m)

Conservatory

10' 0" x 12' 10" (3.04m x 3.92m)

Kitchen / Diner