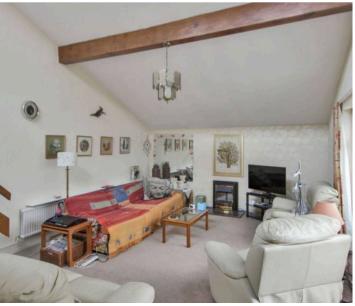

#### **Entrance Hall**

Living Room

21' 9" x 14' 9" (6.62m x 4.50m)

Mezzanine Floor

14' 7" x 6' 10" (4.45m x 2.09m)

Conservatory

10' 0" x 12' 10" (3.04m x 3.92m)

Kitchen / Diner