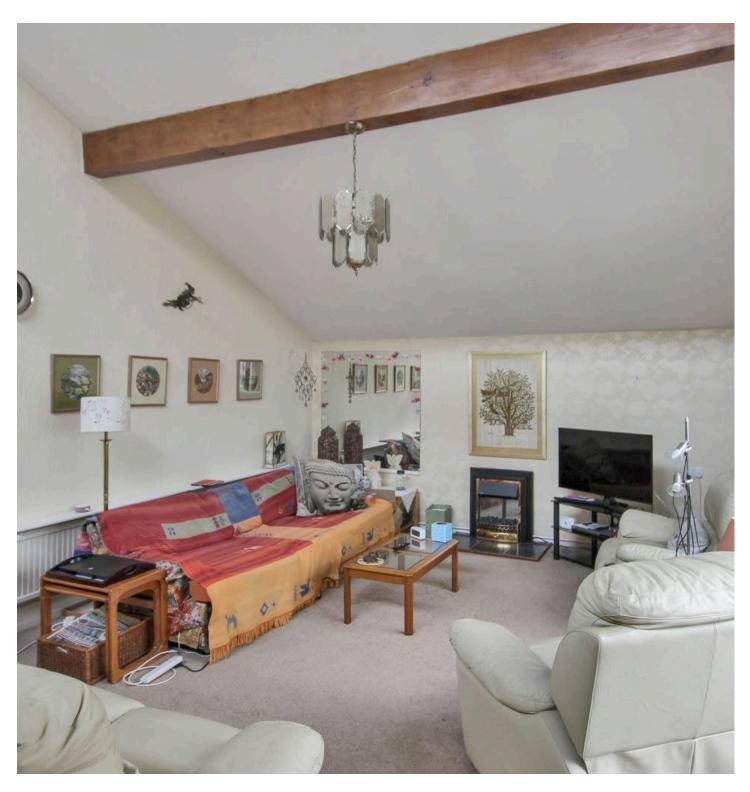

#### **Entrance Hall**

Living Room

21' 9" x 14' 9" (6.62m x 4.50m)

Mezzanine Floor

14' 7" x 6' 10" (4.45m x 2.09m)

Conservatory

10' 0" x 12' 10" (3.04m x 3.92m)

Kitchen / Diner