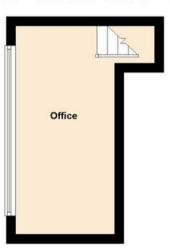

#### Mezzanine

Approx. 10.3 sq. metres (111.2 sq. feet)

Bedroom 3.38m (11'1") x 3.82m (12'6") max

Bedroom 4.00m (13'1") x 3.98m (13'1") max