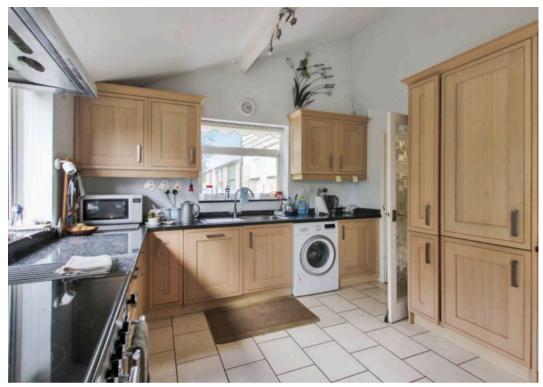

#### **Entrance Hall**

Living Room

21' 9" x 14' 9" (6.62m x 4.50m)

Mezzanine Floor

14' 7" x 6' 10" (4.45m x 2.09m)

Conservatory

10' 0" x 12' 10" (3.04m x 3.92m)

Kitchen / Diner