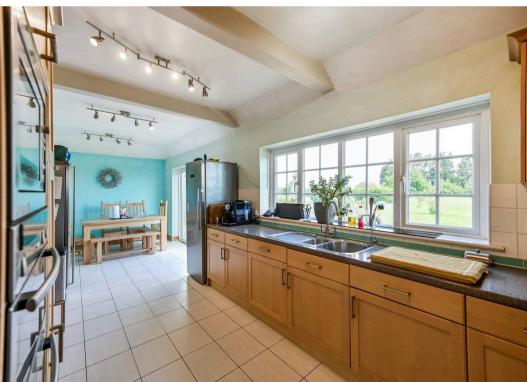

ster Bedroom Suite
- Double Garage
- Kitchen/Breakfast Room
- Summer House/Gym
- Former Equestrian Use
- Approximately Two Acre Plot







#### **Entrance Hall**

#### **Sitting Room**

33' 1" x 14' 11" (10.09m x 4.56m)

#### Sun Room

11' 3" x 9' 9" (3.44m x 2.96m)

#### **Dining Room**

20' 9" x 15' 1" (6.33m x 4.61m)

#### Kitchen/Breakfast Room

25' 10" x 8' 11" (7.88m x 2.72m)

#### **Utility Room**

#### Study

8' 4" x 7' 9" (2.53m x 2.35m)

#### Landing

#### Bedroom

11' 11" x 10' 5" (3.62m x 3.17m)

#### **Dressing Room**

7' 6" x 5' 1" (2.28m x 1.55m)

#### **En-Suite Shower Room**

#### **Bedroom**

15' 0" x 12' 1" (4.58m x 3.68m)

#### Bedroom

11' 10" x 11' 9" (3.61m x 3.59m)

#### Bedroom

15' 1" x 12' 0" (4.60m x 3.66m)

#### Bedroom

11' 10" x 8' 2" (3.60m x 2.48m)









### Finch House, Gammons Farm Lane, Newchurch, Romney Marsh





Ground Floor - 140.1 sq m / 1508 sq ft

First Floor - 103.1 sq m / 1110 sq ft

Approximate Gross Internal Area = 243.2 sq m / 2618 sq ft Garage / Summer House / Shed = 77.3 sq m / 832 sq ft Total = 320.5 sq m / 3450 sq ft





## Skippers Estate Agents New Romney

55 High Street - TN28 8AH

01797 362898