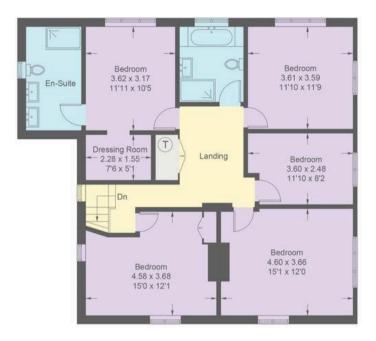

#### Landing

#### Bedroom

11' 11" x 10' 5" (3.62m x 3.17m)

#### **Dressing Room**

7' 6" x 5' 1" (2.28m x 1.55m)

#### **En-Suite Shower Room**

#### **Bedroom**

15' 0" x 12' 1" (4.58m x 3.68m)

#### Bedroom

11' 10" x 11' 9" (3.61m x 3.59m)

#### Bedroom

15' 1" x 12' 0" (4.60m x 3.66m)

#### Bedroom

11' 10" x 8' 2" (3.60m x 2.48m)

### Finch House, Gammons Farm Lane, Newchurch, Romney Marsh

Ground Floor - 140.1 sq m / 1508 sq ft

First Floor - 103.1 sq m / 1110 sq ft

Approximate Gross Internal Area = 243.2 sq m / 2618 sq ft Garage / Summer House / Shed = 77.3 sq m / 832 sq ft Total = 320.5 sq m / 3450 sq ft