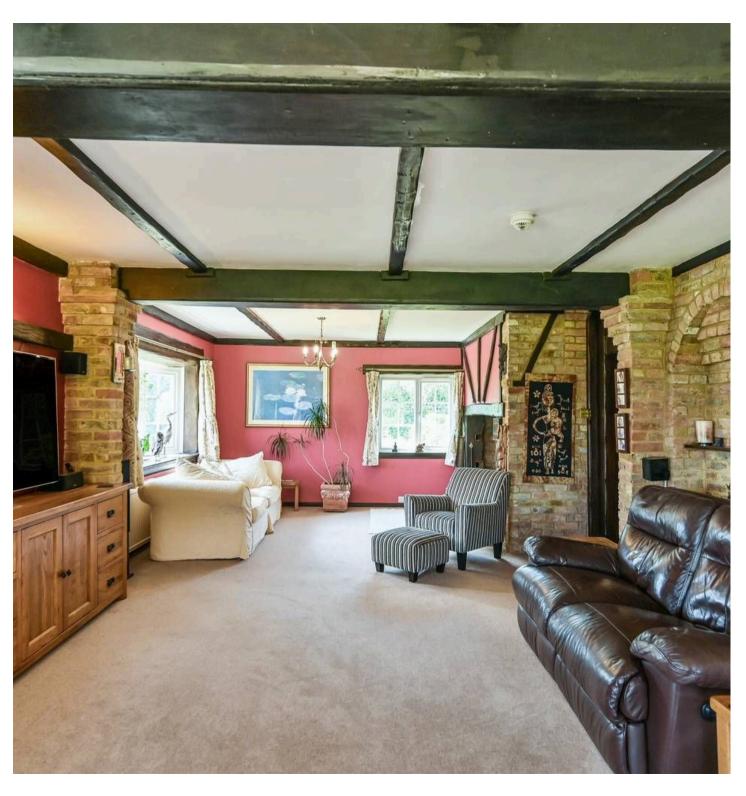

# Finch House Gammons Farm Lane

Newchurch, Romney Marsh

Escape to idyllic countryside living in this exquisite 5-bed detached house with stunning views. Boasting spacious rooms, a fruit orchard, a summer house, and double garage, this property offers tranquillity, charm, and luxury. Ideal for families seeking a serene retreat in a picturesque setting.

Council Tax band: G

Tenure: Freehold

- Five Bedroom
- Four Reception Rooms
- Peaceful Rural Location
- Master Bedroom Suite
- Double Garage
- Kitchen/Breakfast Room
- Summer House/Gym
- Former Equestrian Use
- Approximately Two Acre Plot







#### **Entrance Hall**

#### **Sitting Room**

33' 1" x 14' 11" (10.09m x 4.56m)

#### Sun Room

11' 3" x 9' 9" (3.44m x 2.96m)

#### **Dining Room**

20' 9" x 15' 1" (6.33m x 4.61m)

#### Kitch