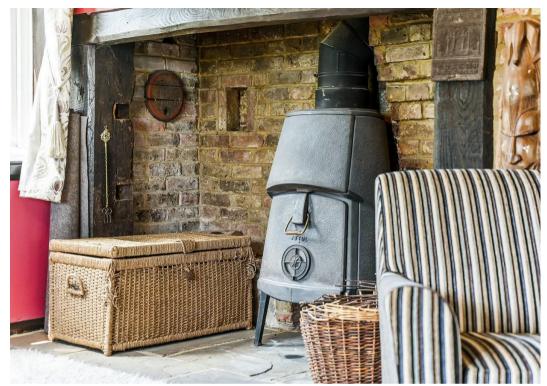

n
- Master Bedroom Suite
- Double Garage
- Kitchen/Breakfast Room
- Summer House/Gym
- Former Equestrian Use
- Approximately Two Acre Plot







#### **Entrance Hall**

#### **Sitting Room**

33' 1" x 14' 11" (10.09m x 4.56m)

#### Sun Room

11' 3" x 9' 9" (3.44m x 2.96m)

#### **Dining Room**

20' 9" x 15' 1" (6.33m x 4.61m)

#### Kitchen/Breakfast Room

25' 10" x 8' 11" (7.88m x 2.72m)

#### **Utility Room**

#### Study

8' 4" x 7' 9" (2.53m x 2.35m)

#### Landing

#### Bedroom

11' 11" x 10' 5" (3.62m x 3.17m)

#### **Dressing Room**

7' 6" x 5' 1" (2.28m x 1.55m)

#### **En-Suite Shower Room**

#### **Bedroom**

15' 0" x 12' 1" (4.58m x 3.68m)

#### Bedroom

11' 10" x 11' 9" (3.61m x 3.59m)

#### Bedroom

15' 1" x 12' 0" (4.60m x 3.66m)

#### Bedroom

11' 10" x 8' 2" (3.60m x 2.48m)









### Finch House, Gammons Farm Lane, Newchurch, Romney Marsh





Ground Floor - 140.1 sq m / 1508 sq ft

First Floor - 103.1 sq m / 1110 sq ft

Approximate Gross Internal Area = 243.2 sq m / 2618 sq ft Garage / Summer House / Shed = 77.3 sq m / 832 sq ft Total = 320.5 sq m / 3450 sq ft





## Skippers Estate Agents New Romney

55 High Street - TN28 8AH

01797 362898