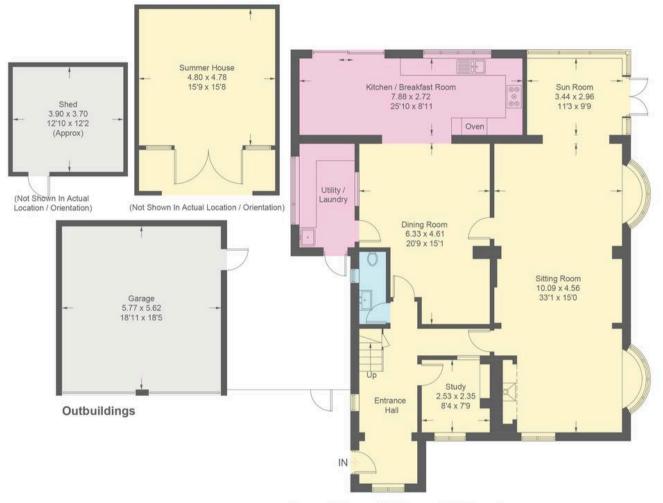

#### **Entrance Hall**

#### **Sitting Room**

33' 1" x 14' 11" (10.09m x 4.56m)

#### Sun Room

11' 3" x 9' 9" (3.44m x 2.96m)

#### **Dining Room**

20' 9" x 15' 1" (6.33m x 4.61m)

#### Kitchen/Breakfast Room

25' 10" x 8' 11" (7.88m x 2.72m)

#### **Utility Room**

#### Study

8' 4" x 7' 9" (2.53m x 2.35m)

### Finch House, Gammons Farm Lane, Newchurch, Romney Marsh

Ground Floor - 140.1 sq m / 1508 sq ft

First Floor - 103.1 sq m / 1110 sq ft

Approximate Gross Internal Area = 243.2 sq m / 2618 sq ft Garage / Summer House / Shed = 77.3 sq m / 832 sq ft Total = 320.5 sq m / 3450 sq ft