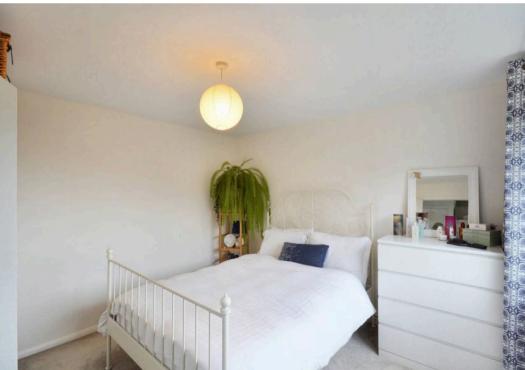

Both bedrooms are tastefully decorated and offer peaceful retreats for rest and relaxation. The master bedroom benefits from a large window that frames the stunning views, creating an enviable backdrop for peaceful slumbers. The second bedroom is equally inviting, with plenty of space for guests or a home office.

#### Bedroom 1

11' 0" x 10' 8" (3.35m x 3.25m)

UPVC double glazed window, carpeted floor coverings, radiator.

#### Bedroom 2

8' 3" x 9' 11" (2.51m x 3.02m)

UPVC double glazed window, built in storage cupboard, carpeted floor coverings, radiator.