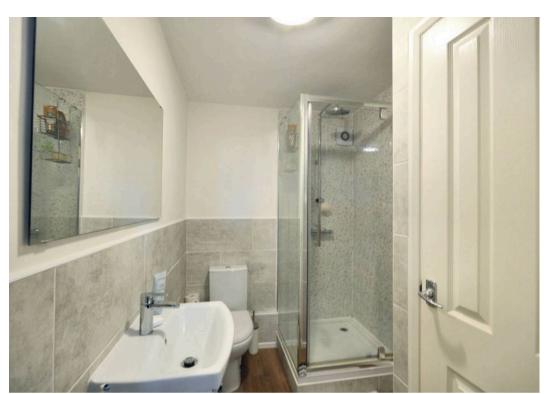

#### **Shower Room**

Internal room, shower cubicle with thermostatic shower, WC, wash hand basin, part tiled walls, storage cupboard, heated towel rail.