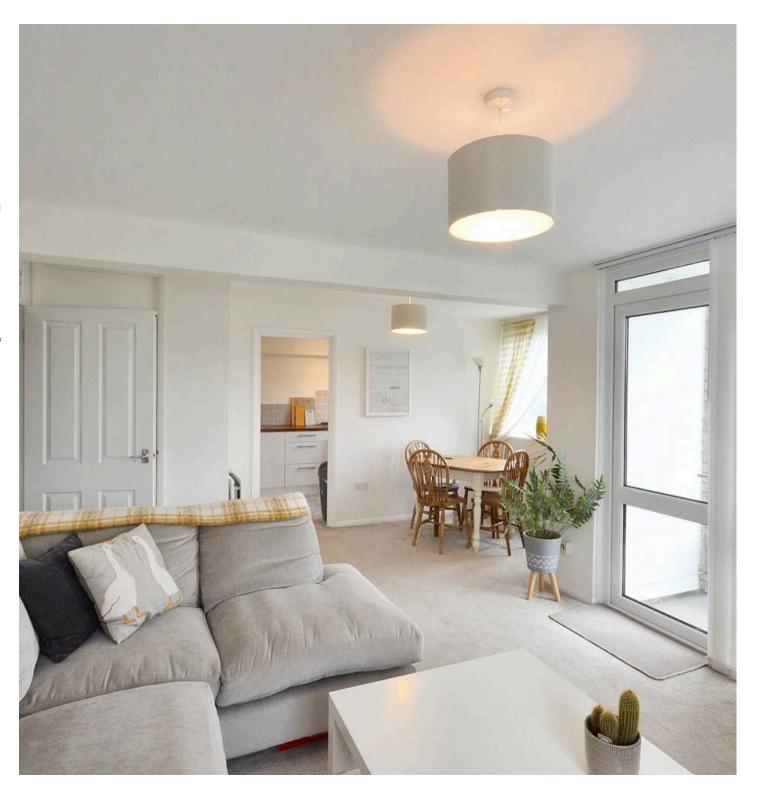

Upon entering, you are immediately struck by the light-filled interior and sense of space. The open-plan living area provides the perfect setting for relaxation and entertainment, leading out to a charming balcony. This outdoor space offers a serene escape, ideal for enjoying sunrises and sunsets in the comfort of your own home.

#### Lounge / Diner

14' 5" x 17' 7" (4.40m x 5.35m)

Large double aspect room with three UPVC double glazed windows, UPVC double glazed door to balcony, carpeted floor coverings, radiator, built in storage cupboard.