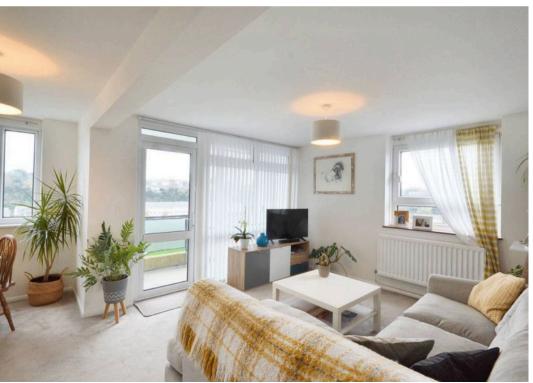

Upon entering, you are immediately struck by the light-filled interior and sense of space. The open-plan living area provides the perfect setting for relaxation and entertainment, leading out to a charming balcony. This outdoor space offers a serene escape, ideal for enjoying sunrises and sunsets in the comfort of your own home.

#### Lounge / Diner

14' 5" x 17' 7" (4.40m x 5.35m)

Large double aspect room with three UPVC double glazed windows, UPVC double glazed door to balcony, carpeted floor coverings, radiator, built in storage cupboard.