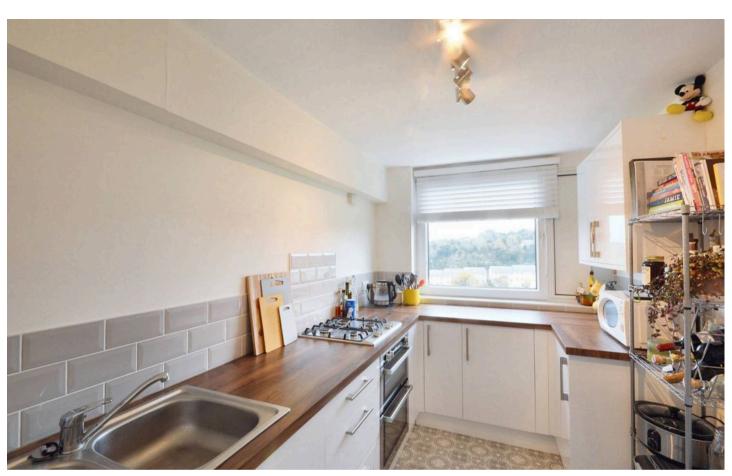

The property's well-appointed kitchen is a chef's dream, featuring a modern design and ample storage space. With a sleek design and high-quality finishes, this culinary space seamlessly blends style and functionality.

#### Kitchen

12' 3" x 7' 0" (3.73m x 2.13m)

UPVC double glazed window, stainless steel sink, gas hob and oven, range of fitted wall and base units in high gloss white, vinyl floor coverings.

Balcony