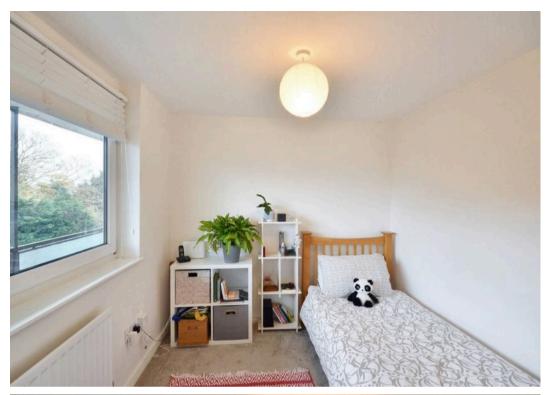

Both bedrooms are tastefully decorated and offer peaceful retreats for rest and relaxation. The master bedroom benefits from a large window that frames the stunning views, creating an enviable backdrop for peaceful slumbers. The second bedroom is equally inviting, with plenty of space for guests or a home office.

#### Bedroom 2

8' 3" x 9' 11" (2.51m x 3.02m)

UPVC double glazed window, built in storage cupboard, carpeted floor coverings, radiator.