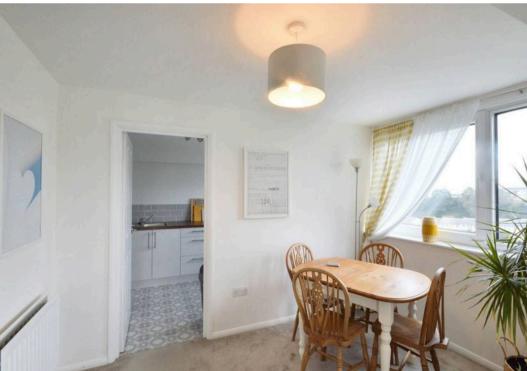

The property's well-appointed kitchen is a chef's dream, featuring a modern design and ample storage space. With a sleek design and high-quality finishes, this culinary space seamlessly blends style and functionality.

#### Kitchen

12' 3" x 7' 0" (3.73m x 2.13m)

UPVC double glazed window, stainless steel sink, gas hob and oven, range of fitted wall and base units in high gloss white, vinyl floor coverings.

Balcony