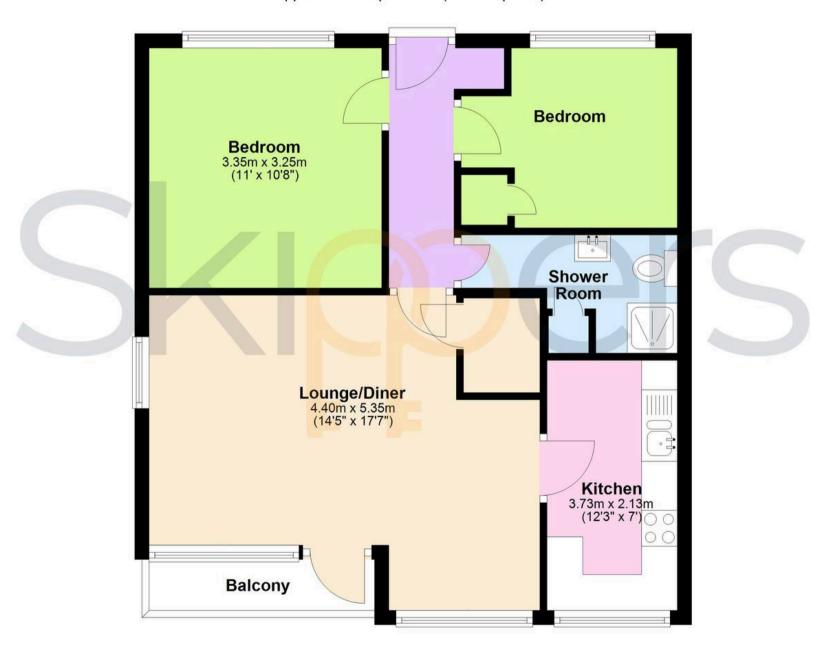

#### Bedroom 1

11' 0" x 10' 8" (3.35m x 3.25m)

UPVC double glazed window, carpeted floor coverings, radiator.

#### Bedroom 2

8' 3" x 9' 11" (2.51m x 3.02m)

UPVC double glazed window, built in storage cupboard, carpeted floor coverings, radiator.

#### **Shower Room**

Internal room, shower cubicle with thermostatic shower, WC, wash hand basin, part tiled walls, storage cupboard, heated towel rail.

#### Lounge / Diner

14' 5" x 17' 7" (4.40m x 5.35m)

Large double aspect room with three UPVC double glazed windows, UPVC double glazed door to balcony, carpeted floor coverings, radiator, built in storage cupboard.

#### Kitchen

12' 3" x 7' 0" (3.73m x 2.13m)

UPVC double glazed window, stainless steel sink, gas hob and oven, range of fitted wall and base units in high gloss white, vinyl floor coverings.

Balcony

### **Ground Floor**

Approx. 57.8 sq. metres (622.2 sq. feet)

Total area: approx. 57.8 sq. metres (622.2 sq. feet)