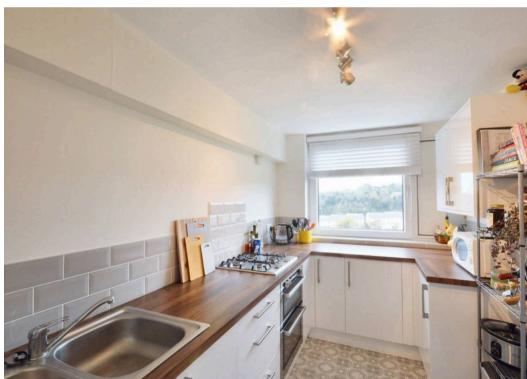

The property's well-appointed kitchen is a chef's dream, featuring a modern design and ample storage space. With a sleek design and high-quality finishes, this culinary space seamlessly blends style and functionality.

#### Kitchen

12' 3" x 7' 0" (3.73m x 2.13m)

UPVC double glazed window, stainless steel sink, gas hob and oven, range of fitted wall and base units in high gloss white, vinyl floor coverings.

Balcony