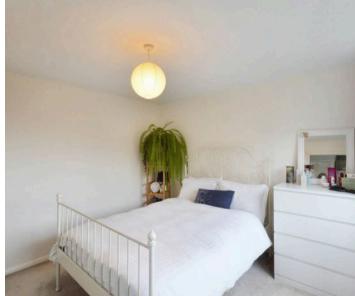

Both bedrooms are tastefully decorated and offer peaceful retreats for rest and relaxation. The master bedroom benefits from a large window that frames the stunning views, creating an enviable backdrop for peaceful slumbers. The second bedroom is equally inviting, with plenty of space for guests or a home office.

#### Bedroom 1

11' 0" x 10' 8" (3.35m x 3.25m)

UPVC double glazed window, carpeted floor coverings, radiator.