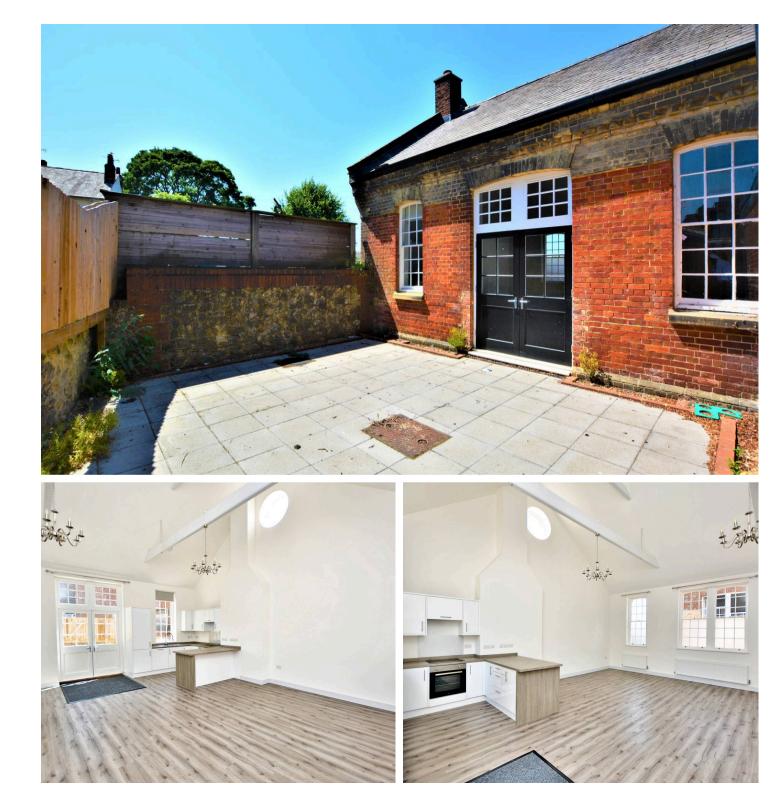

## 1 Apsley House Chart Road

Ashford, Ashford

A beautiful 3-bedroom bungalow, situated just a short walk from the Town Centre, enjoying high ceilings, sash windows and a modern style throughout, with a private and secluded sunny garden/terrace. No onward chain. Council Tax band: B

Tenure: Share of Freehold

- Three bedroom bungalow
- Private & secluded garden/terrace
- Private car parking space
- Master bedroom with en-suite
- Close walking distance to Ashford Town Centre/International Station