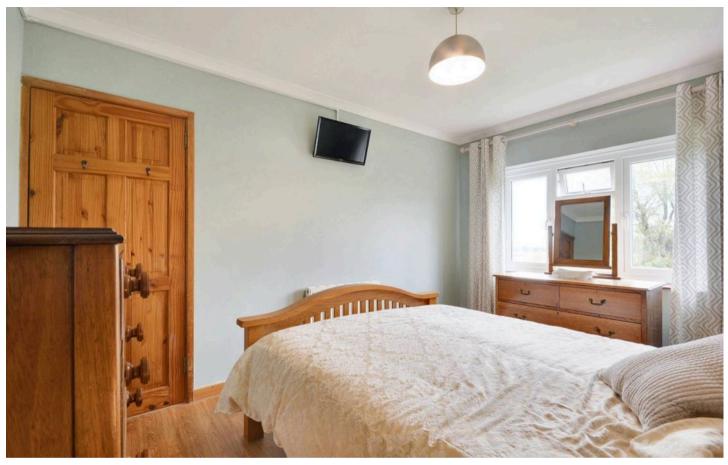

#### Bedroom 1

12' 11" x 9' 11" (3.94m x 3.02m)
Window to front, built-in over-stairs
cupboard, radiator, laminate wood flooring.