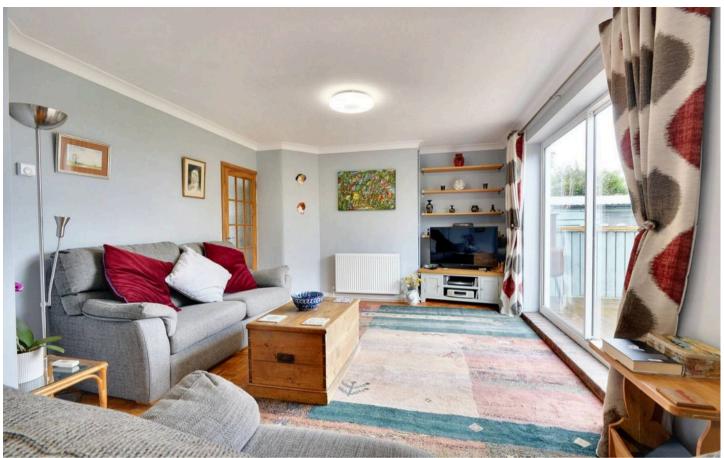

## **Living Room**

12' 4" x 26' 4" (3.75m x 8.02m)

Sliding patio doors and window to the garden, two radiators, Parquet flooring. Door to kitchen.