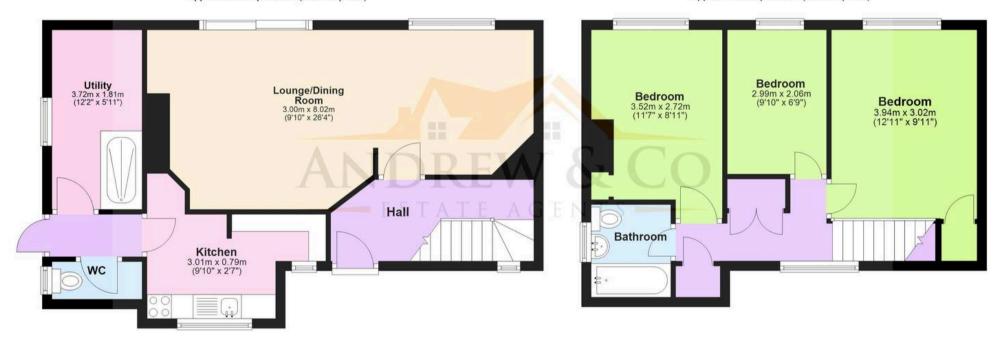

## Hallway

Composite door to the front, staircase to the first floor, door into Living Room, radiator, Parquet flooring.

## **Living Room**

12' 4" x 26' 4" (3.75m x 8.02m)

Sliding patio doors and window to the garden, two radiators, Parquet flooring. Door to kitchen.

#### **Kitchen**

12' 2" x 7' 1" (3.72m x 2.17m)

Window to the front, matching wall and base units with tiled work surfaces over, inset stainless steel sink/drainer, free-standing electric cooker, space for under-counter fridge, radiator, tiled splash back, vinyl flooring.

## **Rear Lobby**

Door to the garden, door to WC, door to utility, quarry tiled flooring.

### Cloakroom

WC, window to the rear, quarry tiled flooring.

## **Utility Room**

Window to the side, large walk-in shower with thermostatic shower, space and plumbing for washing machine, tumble dryer and freezer. Radiator, quarry tiled flooring.

## Landing

Window to the front, loft access with ladder, airing cupboard housing hot water cylinder, built-in cupboard, doors to each bedroom and bathroom.

#### Bedroom 1

12' 11" x 9' 11" (3.94m x 3.02m)
Window to front, built-in over-stairs
cupboard, radiator, laminate wood flooring.

#### Bedroom 2

11' 7" x 9' 1" (3.52m x 2.76m) Window to the rear, shelved recess, radiator, fitted carpet.

#### Bedroom 3

6' 9" x 9' 10" (2.06m x 3.00m) Window to the rear, radiator, fitted carpet.

#### Bathroom

Bath with mixer taps and hand shower attachment, WC, wash basin, radiator, partly tiled walls and laminate wood flooring. Window to the rear.

## **Ground Floor**

Approx. 52.2 sq. metres (562.0 sq. feet)

## First Floor

Approx. 40.4 sq. metres (434.6 sq. feet)