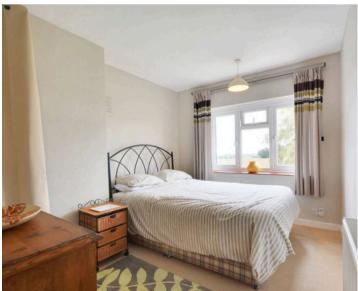

#### Bedroom 2

11' 7" x 9' 1" (3.52m x 2.76m) Window to the rear, shelved recess, radiator, fitted carpet.

#### Bedroom 3

6' 9" x 9' 10" (2.06m x 3.00m) Window to the rear, radiator, fitted carpet.