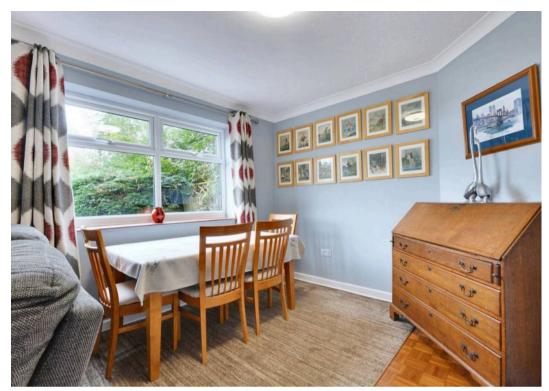

## **Living Room**

12' 4" x 26' 4" (3.75m x 8.02m)

Sliding patio doors and window to the garden, two radiators, Parquet flooring. Door to kitchen.