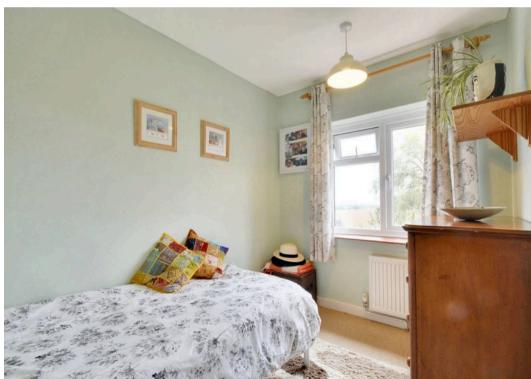

#### Bedroom 1

12' 11" x 9' 11" (3.94m x 3.02m)
Window to front, built-in over-stairs
cupboard, radiator, laminate wood flooring.

#### Bedroom 2

11' 7" x 9' 1" (3.52m x 2.76m) Window to the rear, shelved recess, radiator, fitted carpet.

#### Bedroom 3

6' 9" x 9' 10" (2.06m x 3.00m) Window to the rear, radiator, fitted carpet.