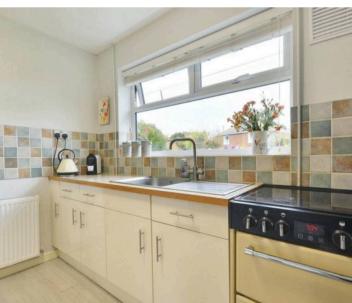

#### **Kitchen**

12' 2" x 7' 1" (3.72m x 2.17m)

Window to the front, matching wall and base units with tiled work surfaces over, inset stainless steel sink/drainer, free-standing electric cooker, space for under-counter fridge, radiator, tiled splash back, vinyl flooring.