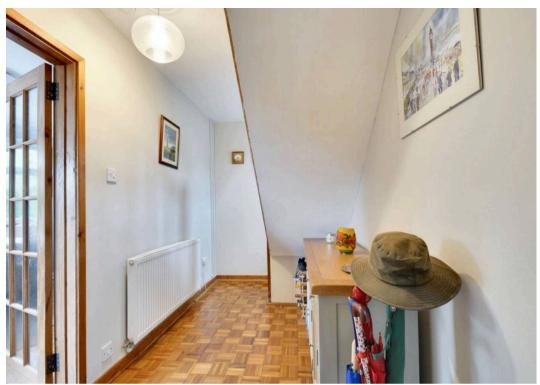

## Hallway

Composite door to the front, staircase to the first floor, door into Living Room, radiator, Parquet flooring.

## Landing

Window to the front, loft access with ladder, airing cupboard housing hot water cylinder, built-in cupboard, doors to each bedroom and bathroom.