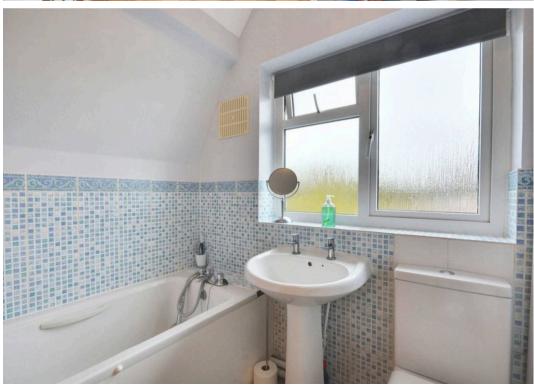

#### Bathroom

Bath with mixer taps and hand shower attachment, WC, wash basin, radiator, partly tiled walls and laminate wood flooring. Window to the rear.