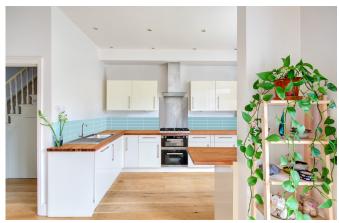

A welcoming entrance hall includes built-in storage and gives way to a bright and spacious reception room with large windows and feature fireplace. The open plan kitchen and generous dining area opens onto a large rear patio and garden.

## Clevedon Road, SE20

- Beautifully Presented Three Bedroom Home
- · Private Rear Garden
- · Open Plan Kitchen/Dining
- · Utility Room and Cloakroom
- · Separate Living Room with Feature Fireplace
- Modern Bathroom with Bath & Walk In Shower
- Space to Work from Home
- Virtual Tour Available
- · Viewings Highly Recommended