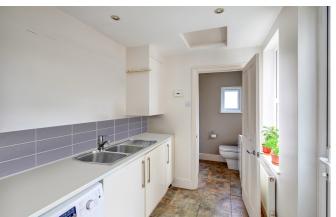

A welcoming entrance hall includes built-in storage and gives way to a bright and spacious reception room with large windows and feature fireplace. The open plan kitchen and generous dining area opens onto a large rear patio and garden.

## Clevedon Road, SE20

- Beautifully Presented Three Bedroom Home
- · Private Rear Garden
- · Open Plan Kitchen/Dining
- · Utility Room and Cloakroom
- · Separate Living Room with Feature Fireplace
- Modern Bathroom with Bath & Walk In Shower
- Space to Work from Home
- Virtual Tour Available
- · Viewings Highly Recommended