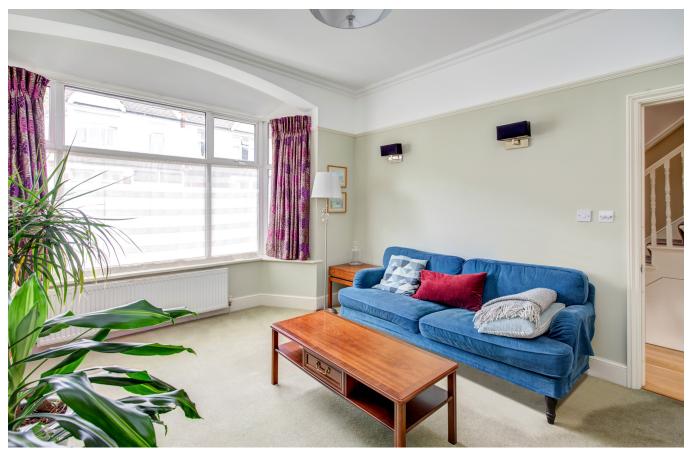

A welcoming entrance hall includes built-in storage and gives way to a bright and spacious reception room with large windows and feature fireplace. The open plan kitchen and generous dining area opens onto a large rear patio and garden.

## Clevedon Road, SE20

- Beautifully Presented Three Bedroom Home
- · Private Rear Garden
- · Open Plan Kitchen/Dining
- · Utility Room and Cloakroom
- · Separate Living Room with Feature Fireplace
- Modern Bathroom with Bath & Walk In Shower
- Space to Work from Home
- Virtual Tour Available
- · Viewings Highly Recommended