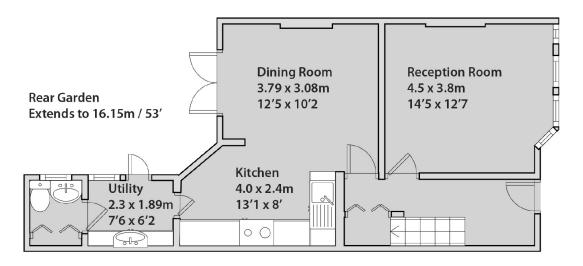

A welcoming entrance hall includes built-in storage and gives way to a bright and spacious reception room with large windows and feature fireplace. The open plan kitchen and generous dining area opens onto a large rear patio and garden.

To the first floor two double bedrooms also feature plenty of natural light and a third single bedroom/nursery/study offers a perfect space to work from home. A contemporary family bathroom includes a bath and walk-in shower.

Viewings Highly Recommended.

Freehold Chain Free 1,103 Sq ft / 103 Sq m

© Maplewood Property & Investments Ltd 2025. Maplewood Property & Investments Ltd is a registered limited company in England & Wales. Company registration no. 10082285. Registered address 85, First Floor Great Portland Street, London, England W1W 7LT. These details are for guidance only and complete accuracy cannot be guaranteed. They do not constitute a contract or part of a contract. All measurements are approximate. No guarantee can be given with regards to planning permissions or fitness for purpose. No equipment, fixture or fitting has been tested. Items shown in photographs are not necessarily included.