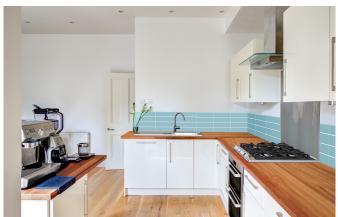

A welcoming entrance hall includes built-in storage and gives way to a bright and spacious reception room with large windows and feature fireplace. The open plan kitchen and generous dining area opens onto a large rear patio and garden.

## Clevedon Road, SE20

- Beautifully Presented Three Bedroom Home
- · Private Rear Garden
- · Open Plan Kitchen/Dining
- · Utility Room and Cloakroom
- · Separate Living Room with Feature Fireplace
- Modern Bathroom with Bath & Walk In Shower
- Space to Work from Home
- Virtual Tour Available
- · Viewings Highly Recommended