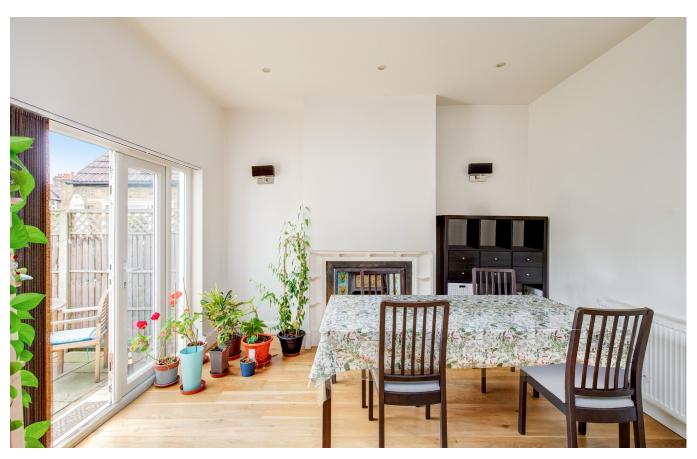

A welcoming entrance hall includes built-in storage and gives way to a bright and spacious reception room with large windows and feature fireplace. The open plan kitchen and generous dining area opens onto a large rear patio and garden.