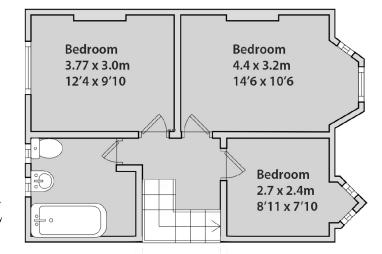

To the first floor two double bedrooms also feature plenty of natural light and a third single bedroom/nursery/study offers a perfect space to work from home. A contemporary family bathroom includes a bath and walk-in shower.

## 0203 488 0224

hello@maplewoodproperty.co.uk www.maplewoodproperty.co.uk

This floor plan is not to scale and measurements and area shown are approximate, and therefore should be used for illustrative purposes only. Whilst we have confidence in the information produced, it must not be relied on. If there is any aspect of particular importance, you should carry out or commission your own inspection of the property. Copyright of Prime Views, www.primeviews.co.uk