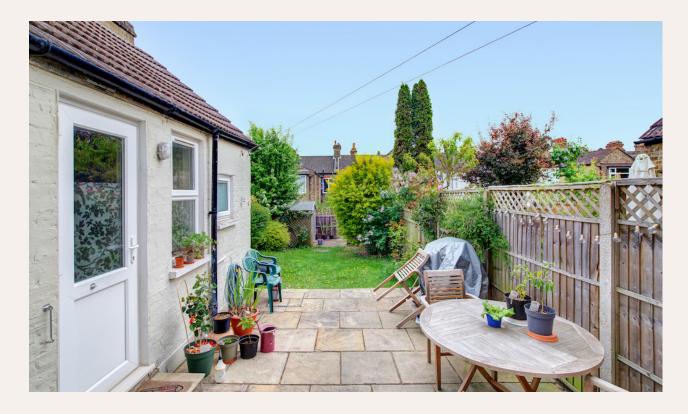

A welcoming entrance hall includes built-in storage and gives way to a bright and spacious reception room with large windows and feature fireplace. The open plan kitchen and generous dining area opens onto a large rear patio and garden.

## Clevedon Road, SE20

- Beautifully Presented Three Bedroom Home
- · Private Rear Garden
- · Open Plan Kitchen/Dining
- · Utility Room and Cloakroom
- · Separate Living Room with Feature Fireplace
- Modern Bathroom with Bath & Walk In Shower
- Space to Work from Home
- Virtual Tour Available
- · Viewings Highly Recommended