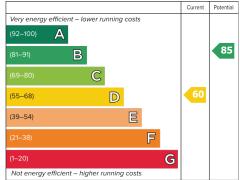

## 1293 sq ft | Council tax band: D | EPC rating: D

## Energy Efficiency Rating