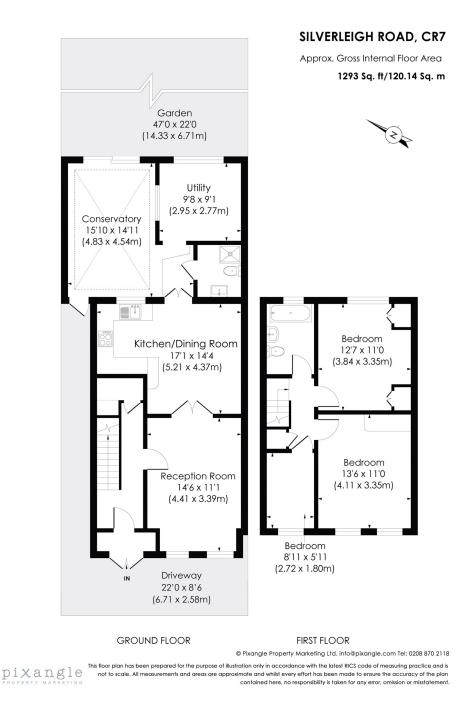

d appliances includes a gas range/hob, microwave and conventional oven, full size fridge/freezer and exceptional cupboard space.

A conservatory, integrated utility room and shower room can also be found on the ground floor. Two wellappointed larger bedrooms on the first floor offer builtin storage and plenty of natural light alongside a slightly smaller third room and family bathroom.

A private off-street parking space is available right outside the property and the enclosed rear garden provides a peaceful retreat with ample space to relax as an alternative to one of the nearby parks.

Norbury and Thornton Heath Train Stations offer fast connections to London Bridge and Victoria and the property is also served by multiple bus routes.

Freehold Chain Free Viewings Highly Recommended







## Silverleigh Road, CR7

- Freehold & Chain Free
- High Specification Contemporary Kitchen
- Two Double Bedrooms & One Single Bedroom
- Conservatory, Utility Room & Additional Shower Room
- Generous Reception with Partition Doors to Kitchen/Dining
- Large Private Rear Garden
- Underfloor Heating
- Off-Street Parking



## 1293 sq ft | Council tax band: D | EPC rating: D

## Energy Efficiency Rating







## 0203 488 0224

hello@maplewoodproperty.co.uk www.maplewoodproperty.co.uk





arla | propertymark
PROTECTED



© Maplewood Property & Investments Ltd 2024. Maplewood Property & Investments Ltd is a registered limited company in England & Wales. Company registration no. 10082285. Registered address 85, First Floor Great Portland Street, London, England W1W 7LT. These details are for