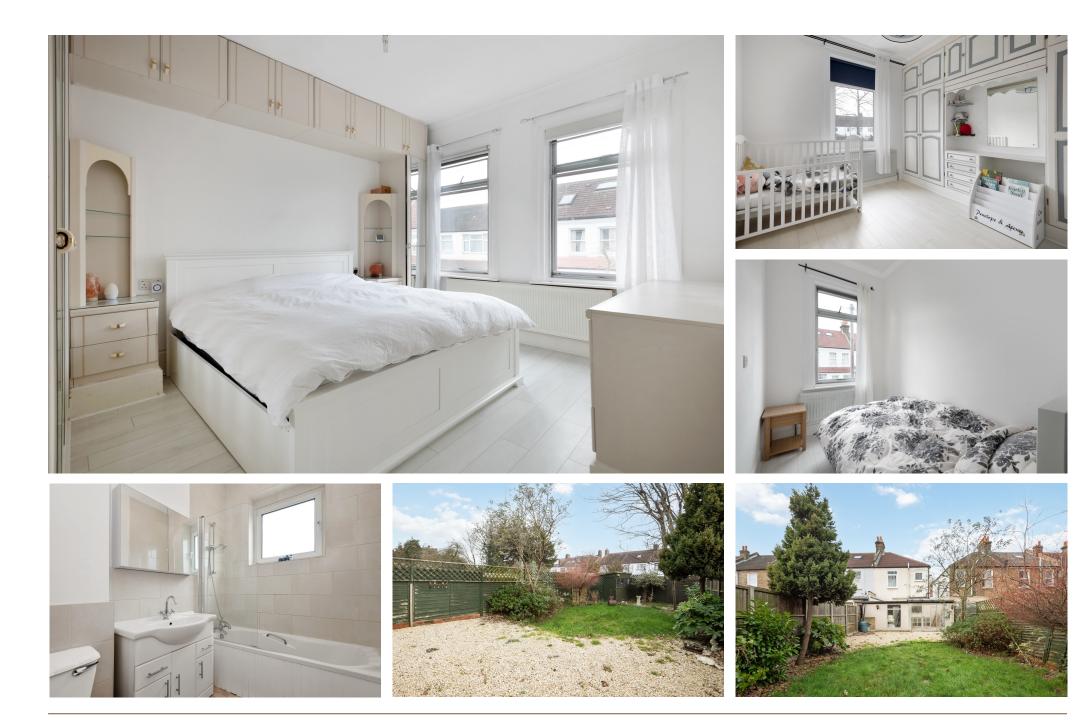

The chef-inspired kitchen with high specification, integrated appliances includes a gas range/hob, microwave and conventional oven, full size fridge/freezer and exceptional cupboard space.

A conservatory, integrated utility room and shower room can also be found on the ground floor. Two wellappointed larger bedrooms on the first floor offer builtin storage and plenty of natural light alongside a slightly smaller third room and family bathroom.

A private off-street parking space is available right outside the property and the enclosed rear garden provides a peaceful retreat with ample space to relax as an alternative to one of the nearby parks.