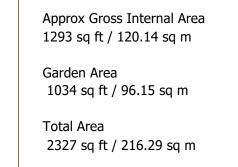

et parking space is available right outside the property and the enclosed rear garden provides a peaceful retreat with ample space to relax as an alternative to one of the nearby parks.

Norbury and Thornton Heath Train Stations offer fast connections to London Bridge and Victoria and the property is also served by multiple bus routes.

Freehold Chain Free Viewings Highly Recommended







## Silverleigh Road, CR7

- Freehold & Chain Free
- High Specification Contemporary Kitchen
- Two Double Bedrooms & One Single Bedroom
- Conservatory, Utility Room & Additional Shower Room
- Generous Reception with Partition Doors to Kitchen/Dining
- Large Private Rear Garden
- Underfloor Heating
- Off-Street Parking



## 1293 sq ft | Council tax band: D | EPC rating: D

## Energy Efficiency Rating







## 0203 488 0224

hello@maplewoodproperty.co.uk www.maplewoodproperty.co.uk





arla | propertymark
PROTECTED



© Maplewood Property & Investments Ltd 2024. Maplewood Property & Investments Ltd is a registered limited company in England & Wales. Company registration no. 10082285. Registered address 85, First Floor Great Portland Street, London, England W1W 7LT. These details are for guidance only and complete accuracy cannot be guaranteed. They do not constitute a contract or part of a contract. All measurements are approximate. No guarantee can be given with regard to planning permissions or fitness for purpose. No equipment, fixture or fitting has been tested. Items shown in photographs are not necessarily included.