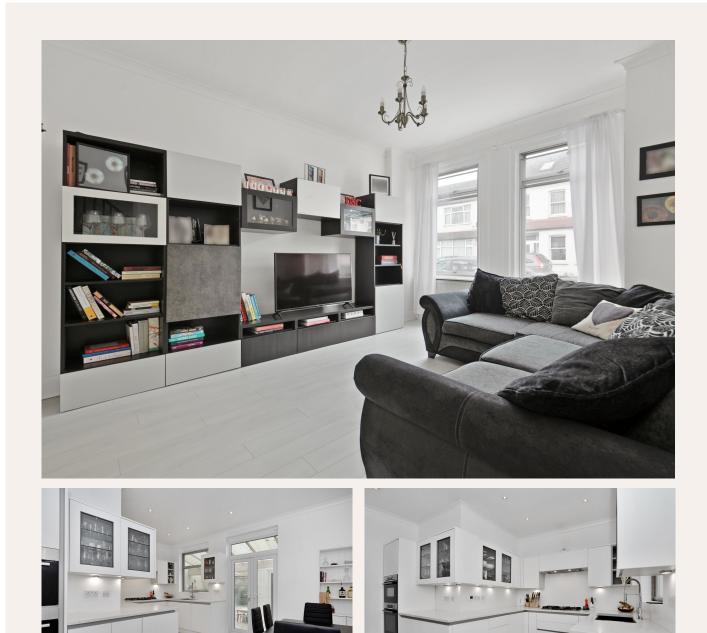

A bright entrance porch and main front door open onto a welcoming hallway with under floor heating that leads to the reception room and main living area. Double doors separate the lounge from a modern kitchen and dining space, ideal for entertaining.

The chef-inspired kitchen with high specification, integrated appliances includes a gas range/hob, microwave and conventional oven, full size fridge/freezer and exceptional cupboard space.

A conservatory, integrated utility room and shower room can also be found on the ground floor. Two wellappointed larger bedrooms on the first floor offer builtin storage and plenty of natural light alongside a slightly smaller third room and family bathroom.