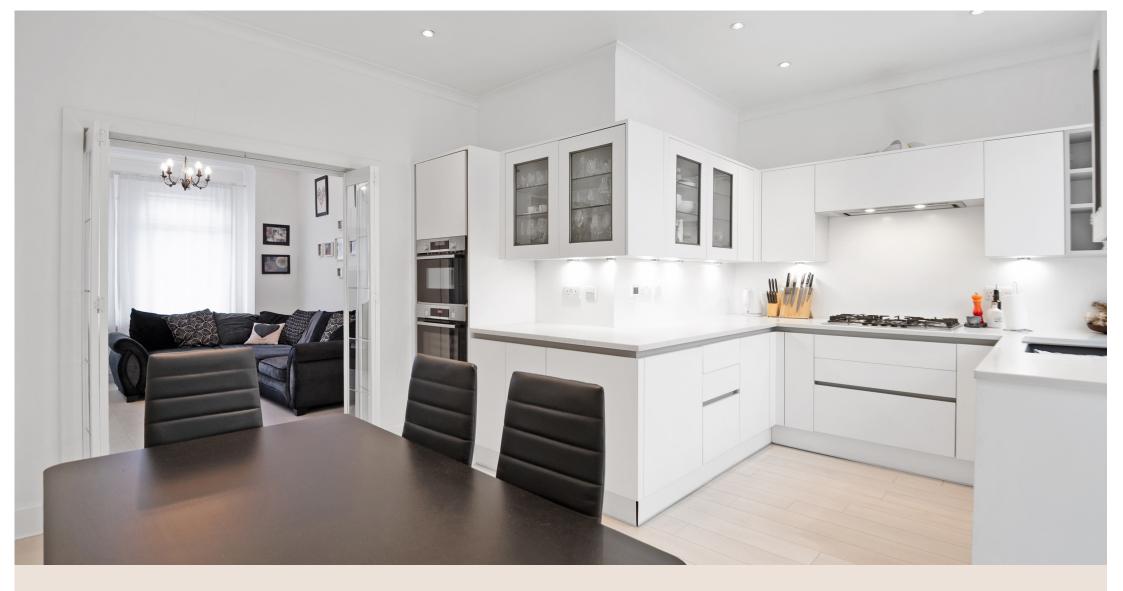

A bright entrance porch and main front door open onto a welcoming hallway with under floor heating that leads to the reception room and main living area. Double doors separate the lounge from a modern kitchen and dining space, ideal for entertaining.

The chef-inspired kitchen with high specification, integrated appliances includes a gas range/hob, microwave and conventional oven, full size fridge/freezer and exceptional cupboard space.

A conservatory, integrated utility room and shower room can also be found on the ground floor. Two wellappointed larger bedrooms on the first floor offer builtin storage and plenty of natural light alongside a slightly smaller third room and family bathroom.