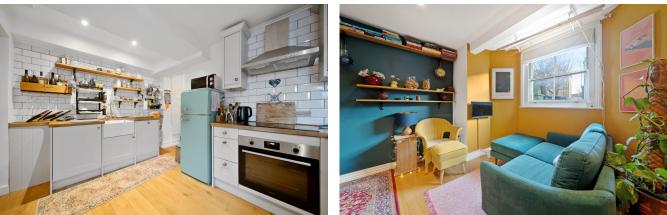

This cosy space has been exceptionally designed to offer modern, open plan living in a period setting. The kitchen features a Belfast sink, induction hob, electric oven and breakfast bar.

The contemporary bathroom includes a rainfall showerhead and counter-top basin with attractive brushed gold fixtures and fittings.