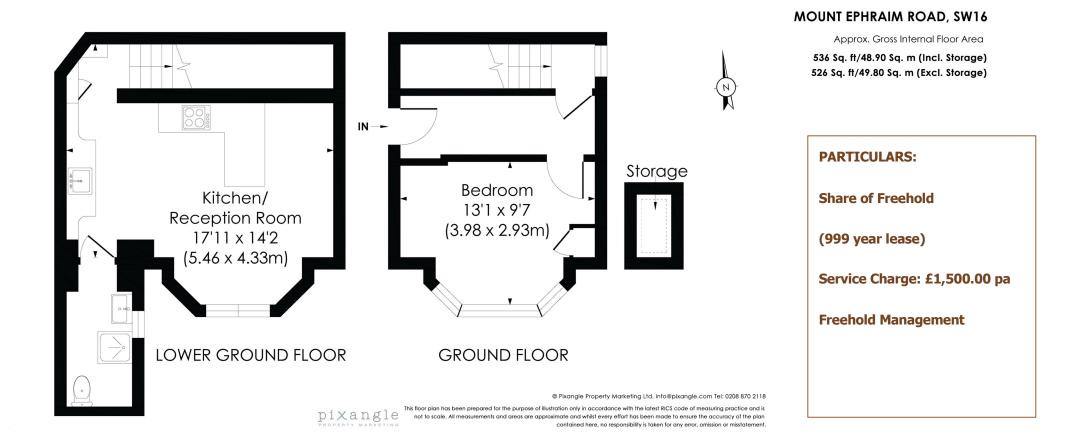

To the upper level, a generous double bedroom with bay window benefits from plenty of natural light and further storage options. Recessed wall lighting on the staircase leads down to a welcoming living area, kitchen and bathroom.

This cosy space has been exceptionally designed to offer modern, open plan living in a period setting. The kitchen features a Belfast sink, induction hob, electric oven and breakfast bar.

The contemporary bathroom includes a rainfall showerhead and counter-top basin with attractive brushed gold fixtures and fittings.

526 sq ft Council tax band: D EPC rating: D