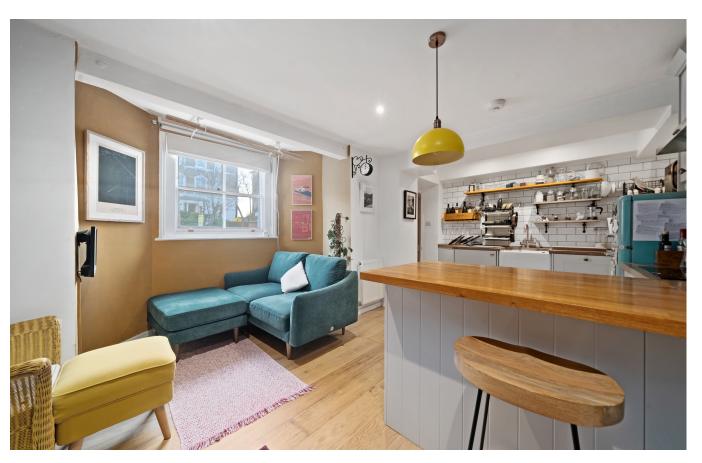

This cosy space has been exceptionally designed to offer modern, open plan living in a period setting. The kitchen features a Belfast sink, induction hob, electric oven and breakfast bar.

The contemporary bathroom includes a rainfall showerhead and counter-top basin with attractive brushed gold fixtures and fittings.