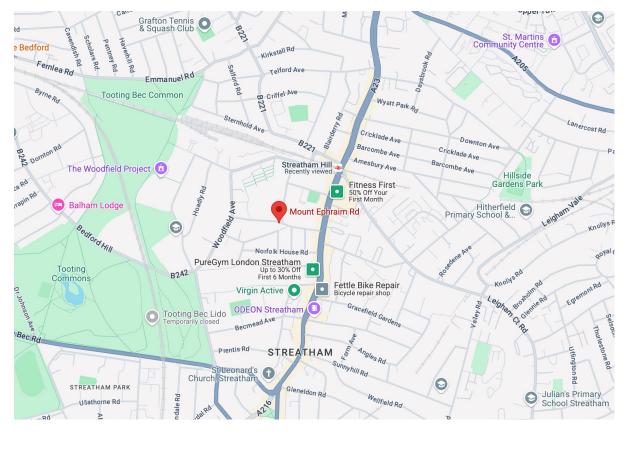

Located in a period building close to Streatham Hill station, this property has been carefully designed to maximise space and functionality. The building entrance and communal areas have been recently redecorated and the front door to the flat opens onto an inviting hallway with bespoke shelving.

Residents benefit from a large communal garden to the rear of the property and fantastic local amenities on the high street approx. 200m away. Tooting Commons are within short walking distance and Streatham Hill station offers regular trains to Victoria in just 18 mins.