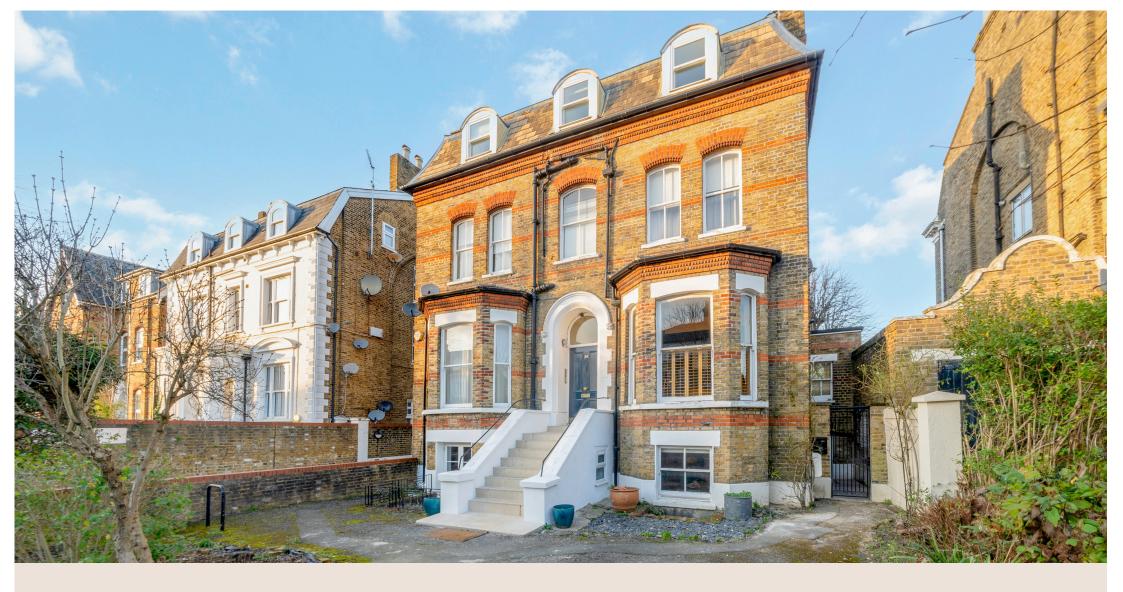

Stunning one bedroom, split level apartment in period building. Open plan kitchen/living, communal garden and share of freehold.

MOUNT EPHRAIM ROAD, SW16 £350,000 Beautifully designed split level, one bedroom apartment. Renovated to an excellent standard featuring hardwood flooring, ample storage and a communal garden.

Located in a period building close to Streatham Hill station, this property has been carefully designed to maximise space and functionality. The building entrance and communal areas have been recently redecorated and the front door to the flat opens onto an inviting hallway with bespoke shelving.