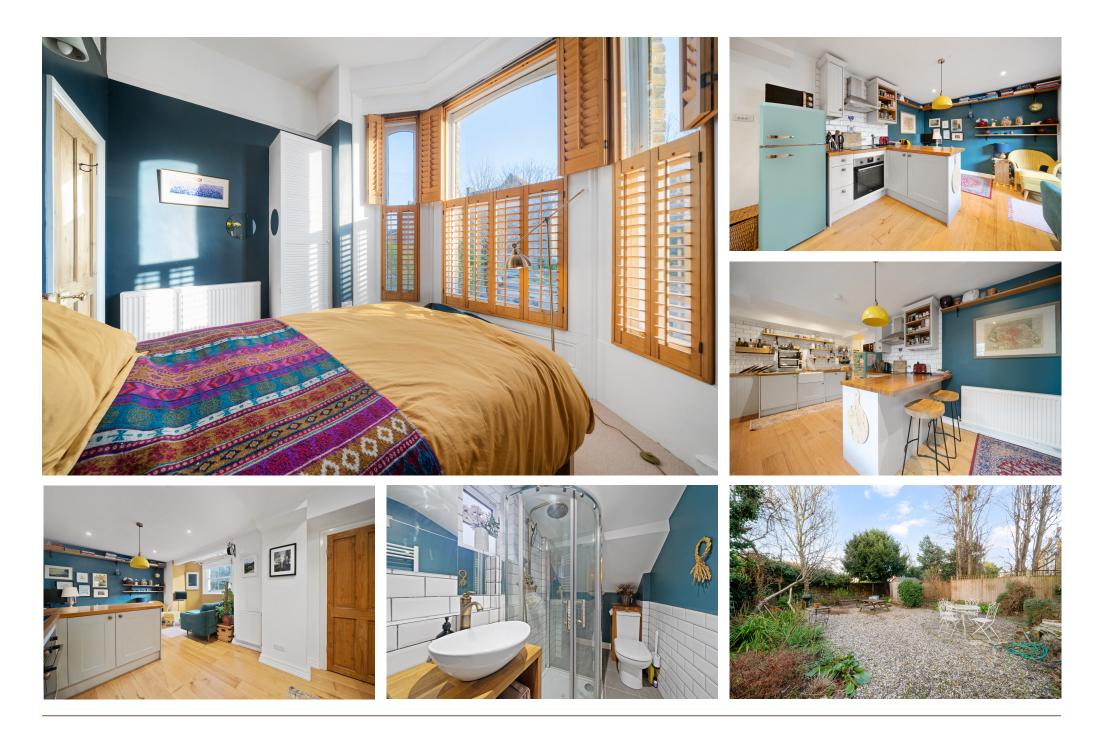

To the upper level, a generous double bedroom with bay window benefits from plenty of natural light and further storage options. Recessed wall lighting on the staircase leads down to a welcoming living area, kitchen and bathroom.

This cosy space has been exceptionally designed to offer modern, open plan living in a period setting. The kitchen features a Belfast sink, induction hob, electric oven and breakfast bar.

The contemporary bathroom includes a rainfall showerhead and counter-top basin with attractive brushed gold fixtures and fittings.

Residents benefit from a large communal garden to the rear of the property and fantastic local amenities on the high street approx. 200m away. Tooting Commons are within short walking distance and Streatham Hill station offers regular trains to Victoria in just 18 mins.