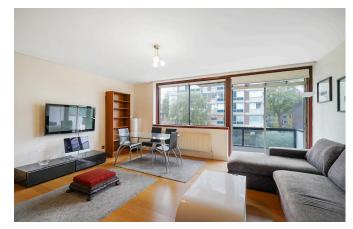

Situated in The Quadrangle in the heart of Paddington is this second floor, two bedroom, two bathroom apartment.

THE QUADRANGLE, W2

Guide Price: £695,000

This second floor, two bedroom, two bathroom apartment is situated in The Quadrangle in the heart of Paddington.

The property is an ideal investment requiring a complete renovation and is being sold with a short good-sized lease.

The unit stretches over 1000 square feet with two double bedrooms, two bathrooms (one ensuite), a private balcony overlooking the communal gardens accessible from the lounge and a good sized separate kitchen.