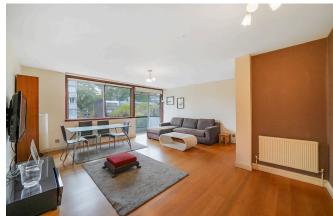

Situated in The Quadrangle in the heart of Paddington is this second floor, two bedroom, two bathroom apartment.

THE QUADRANGLE, W2

Guide Price: £695,000

This second floor, two bedroom, two bathroom apartment is situated in The Quadrangle in the heart of Paddington.

The property is an ideal investment requiring a complete renovation and is being sold with a short good-sized lease.

The unit stretches over 1000 square feet with two double bedrooms, two bathrooms (one ensuite), a private balcony overlooking the communal gardens accessible from the lounge and a good sized separate kitchen.