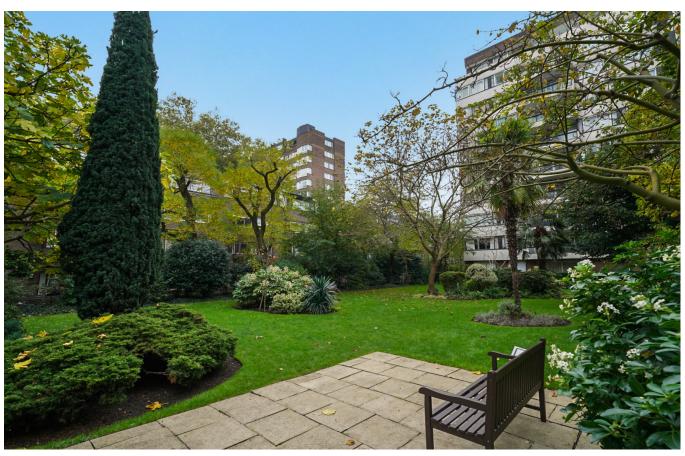

The grounds offer 24 hours porterage, communal gardens and residents' lifts.

Located within a short distance of both Edgware Road and Paddington rail and underground stations as well as 0.6 miles from Marble Arch underground station.