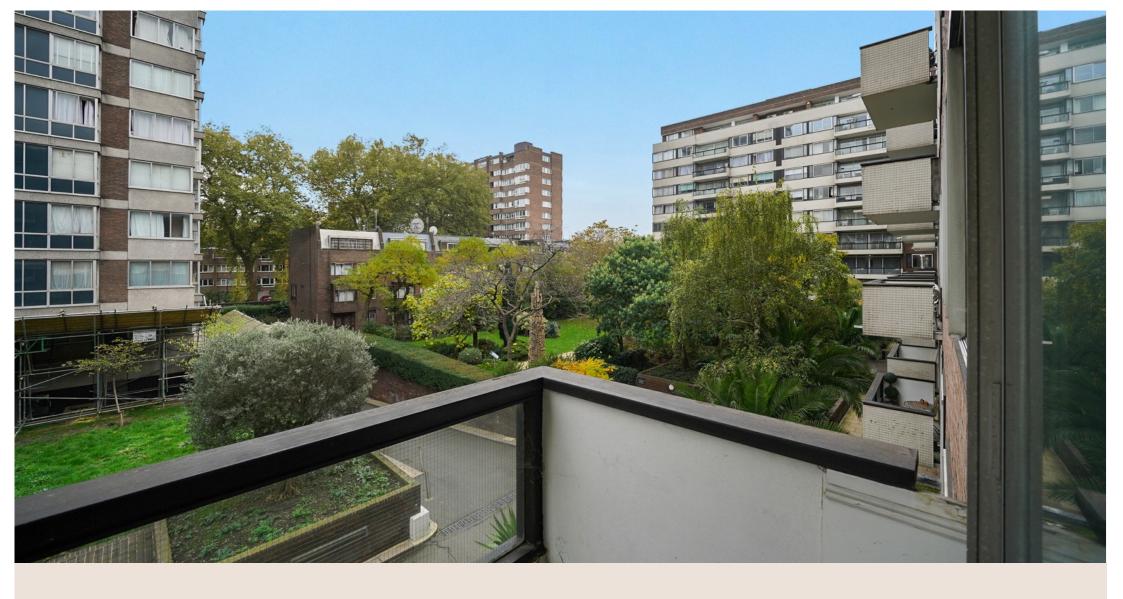

The property is an ideal investment requiring a complete renovation and is being sold with a short good-sized lease.

The unit stretches over 1000 square feet with two double bedrooms, two bathrooms (one ensuite), a private balcony overlooking the communal gardens accessible from the lounge and a good sized separate kitchen.

The grounds offer 24 hours porterage, communal gardens and residents' lifts.

Located within a short distance of both Edgware Road and Paddington rail and underground stations as well as 0.6 miles from Marble Arch underground station.