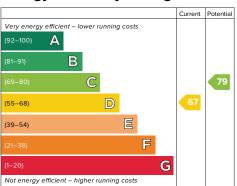

2

1013 sq ft | Council tax band: G | EPC rating: D

## **Energy Efficiency Rating**

Approx Gross Internal Area 1013 sq ft / 91.14 sq m

Balcony Area 39 sq ft / 3.65 sq m

Total Area 1052 sq ft / 97.79 sq m