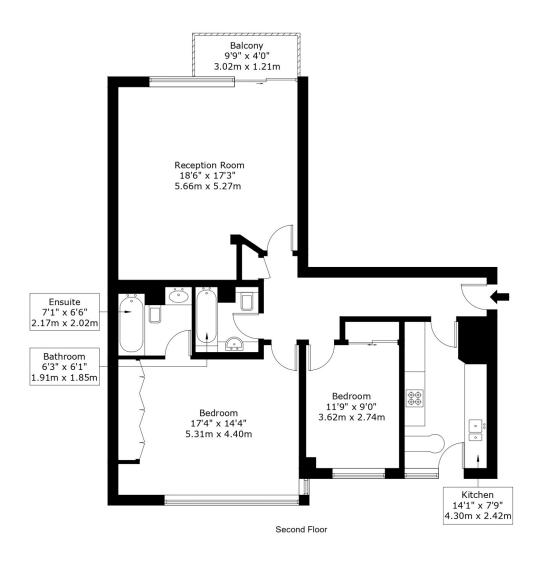

Chain free and sold with vacant possession.

Chain Free

Ground Rent: £800 pa Service Charge: £11,565 pa

Whilst every attempt has been made to ensure the accuracy of the floor plan contained here, measurements of doors, windows, rooms and any other items are approximate, and no responsibility is taken for any error, omission or mis-statement. This plan is for illustrative purposes only and should be used as such by any prospective purchaser. The services, system and appliances shown have not be tested and no guarantee as to their operability or efficiency can be given. Copyright © Pixangle

2

1013 sq ft | Council tax band: G | EPC rating: D

## **Energy Efficiency Rating**

Approx Gross Internal Area 1013 sq ft / 91.14 sq m

Balcony Area 39 sq ft / 3.65 sq m

Total Area 1052 sq ft / 97.79 sq m