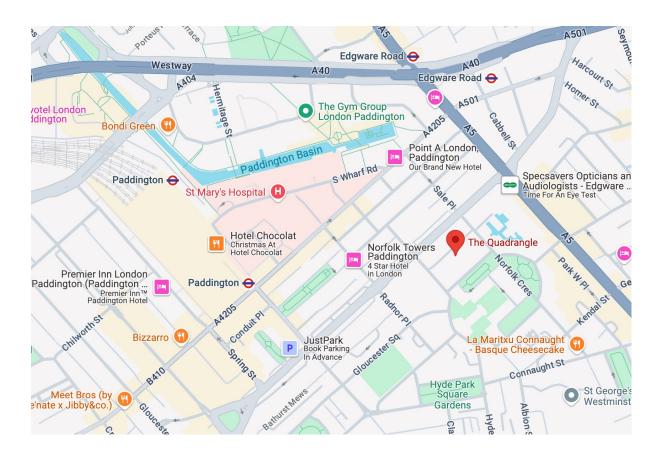

The grounds offer 24 hours porterage, communal gardens and residents' lifts.

Located within a short distance of both Edgware Road and Paddington rail and underground stations as well as 0.6 miles from Marble Arch underground station.