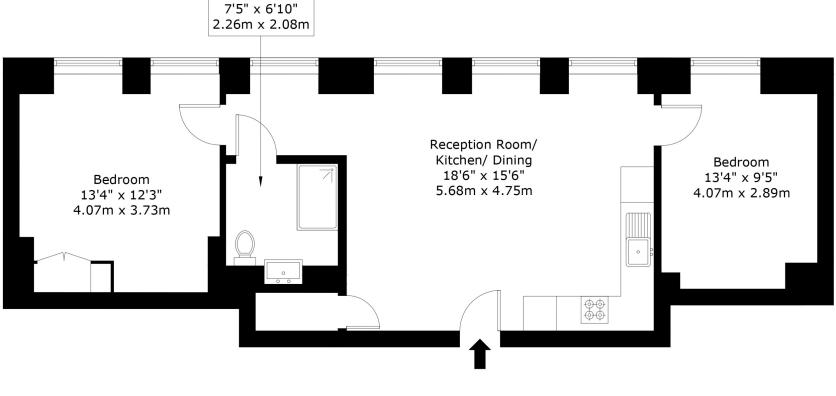

## Occupying part of the first floor of this enviably located residential residence is this well appointed, extremely light, two bedroom apartment.

The property comprises two even sized bedrooms, one at each side of the property, both overlooking the development's communal gardens. The lounge is open plan to the L shaped fully integrated kitchen which is spacious and offers versatile living for the city professional.

There is one main bathroom with a double shower and ample storage is accessed from the lounge.

The apartment benefits from having access to Bezier Apartments gymnasium, sauna and communal gardens and 24-hour concierge.

Shower Room

667 sq ft Council tax band: F EPC rating: C

|                                             | - |         | -         |
|---------------------------------------------|---|---------|-----------|
|                                             |   | Current | Potential |
| Very energy efficient – lower running costs |   |         |           |
| <sup>(92–100)</sup> A                       |   |         |           |
| (81-91) <b>B</b>                            |   |         |           |
| (69–80)                                     | C | 71      | 75        |
| (55-68)                                     | D |         |           |

Ξ

Not energy efficient – higher running costs

(39-54)

**Energy Efficiency Rating** 

First Floor

Whilst every attempt has been made to ensure the accuracy of the floor plan contained here, measurements of doors, windows, rooms and any other items are approximate, and no responsibility is taken for any error, omission or mis-statement. This plan is for illustrative purposes only and should be used as such by any prospective purchaser. The services, system and appliances shown have not be tested and no guarantee as to their operability or efficiency can be given. Copyright © Pixangle