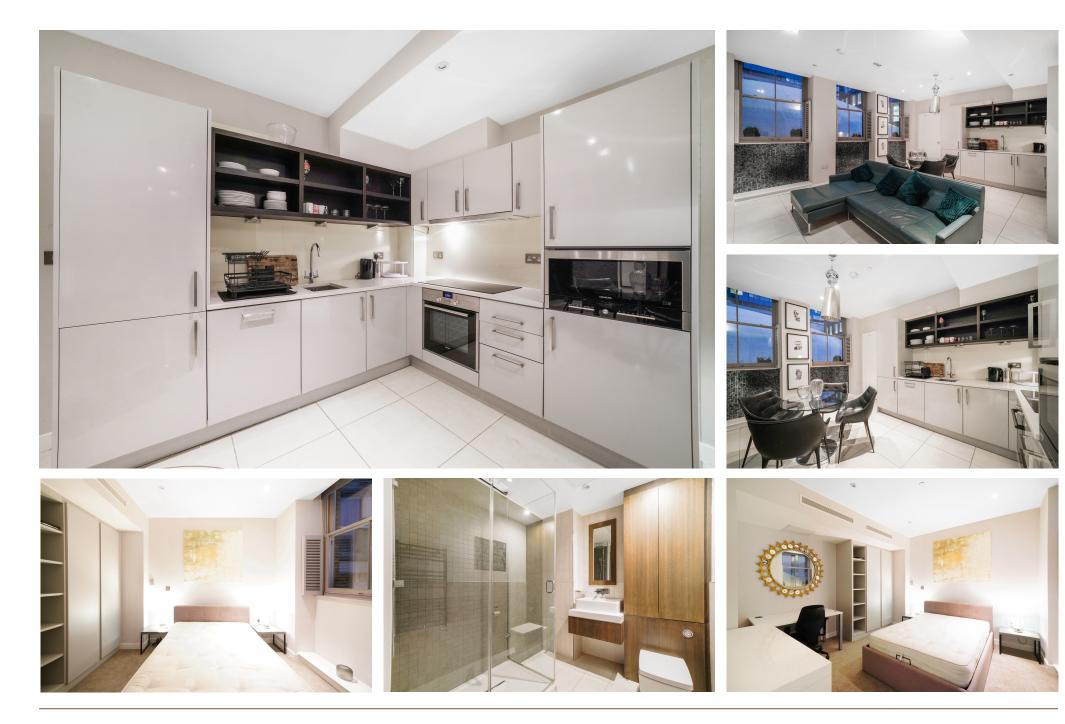

## Occupying part of the first floor of this enviably located residential residence is this well appointed, extremely light, two bedroom apartment.

The property comprises two even sized bedrooms, one at each side of the property, both overlooking the development's communal gardens. The lounge is open plan to the L shaped fully integrated kitchen which is spacious and offers versatile living for the city professional.

There is one main bathroom with a double shower and ample storage is accessed from the lounge.

The apartment benefits from having access to Bezier Apartments gymnasium, sauna and communal gardens and 24-hour concierge.